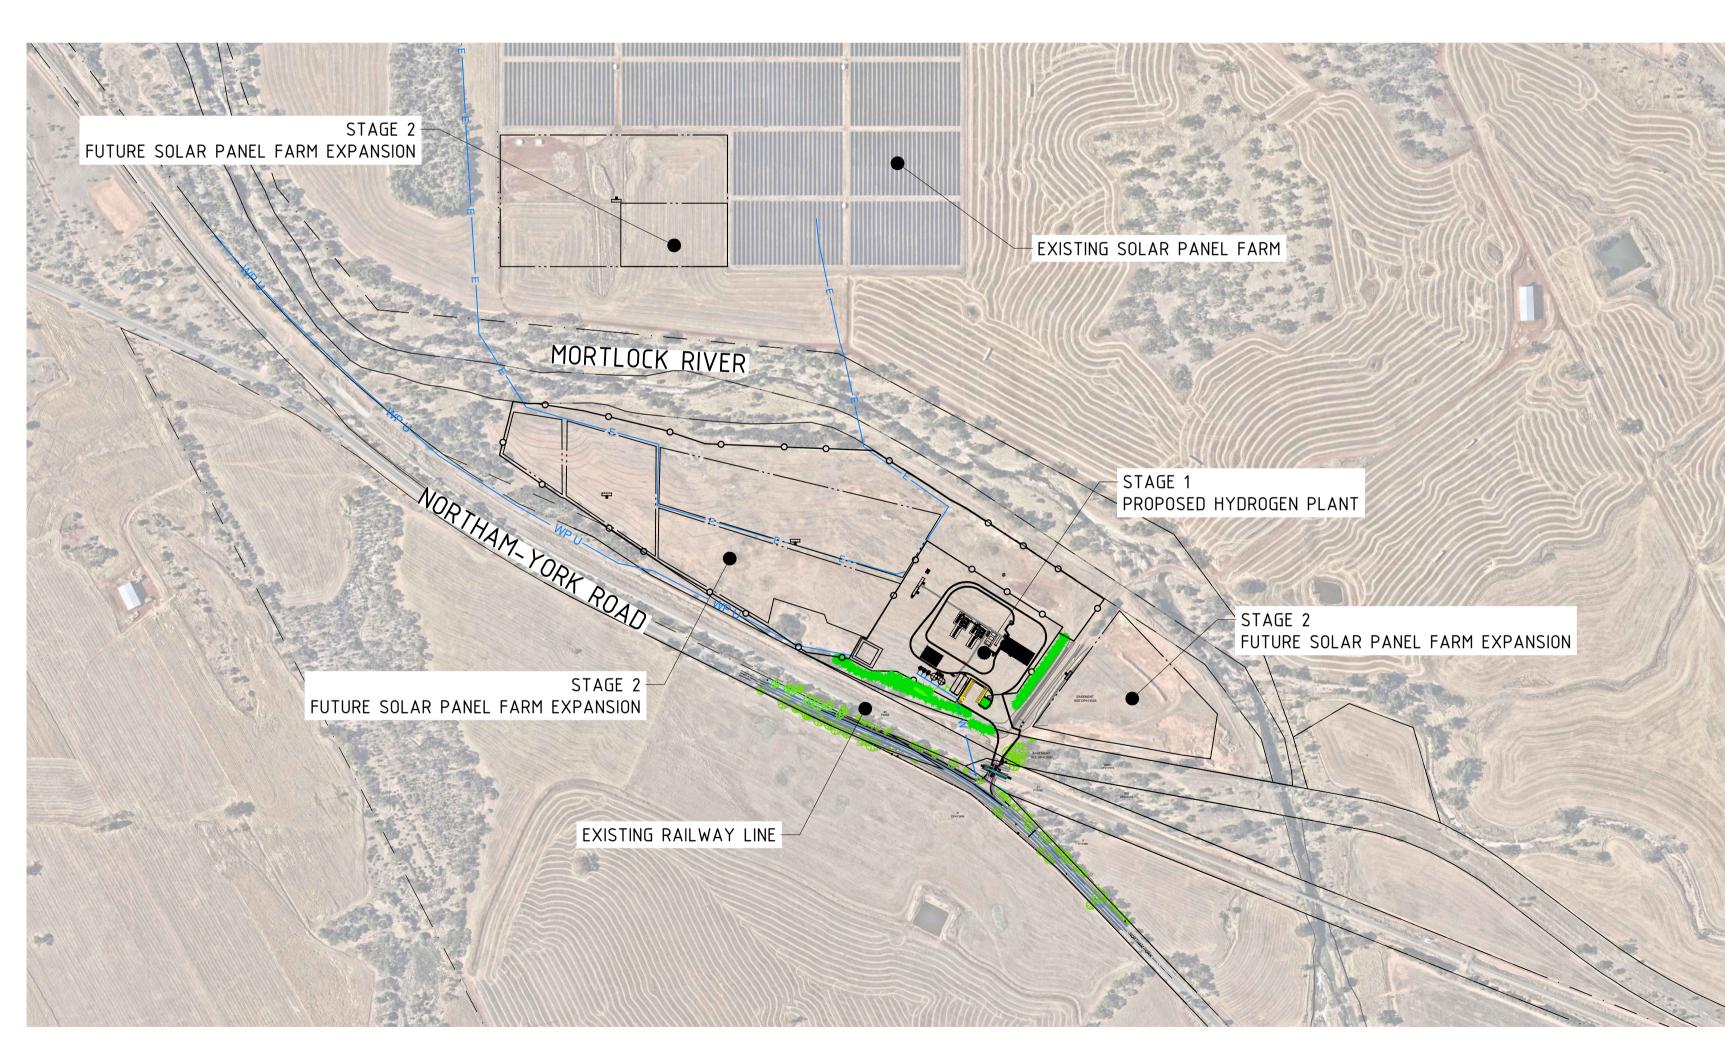

# HYDROGEN PLANT Northam - York Road, Northam

ON BEHALF OF:

## **INFINITE GREEN ENERGY**