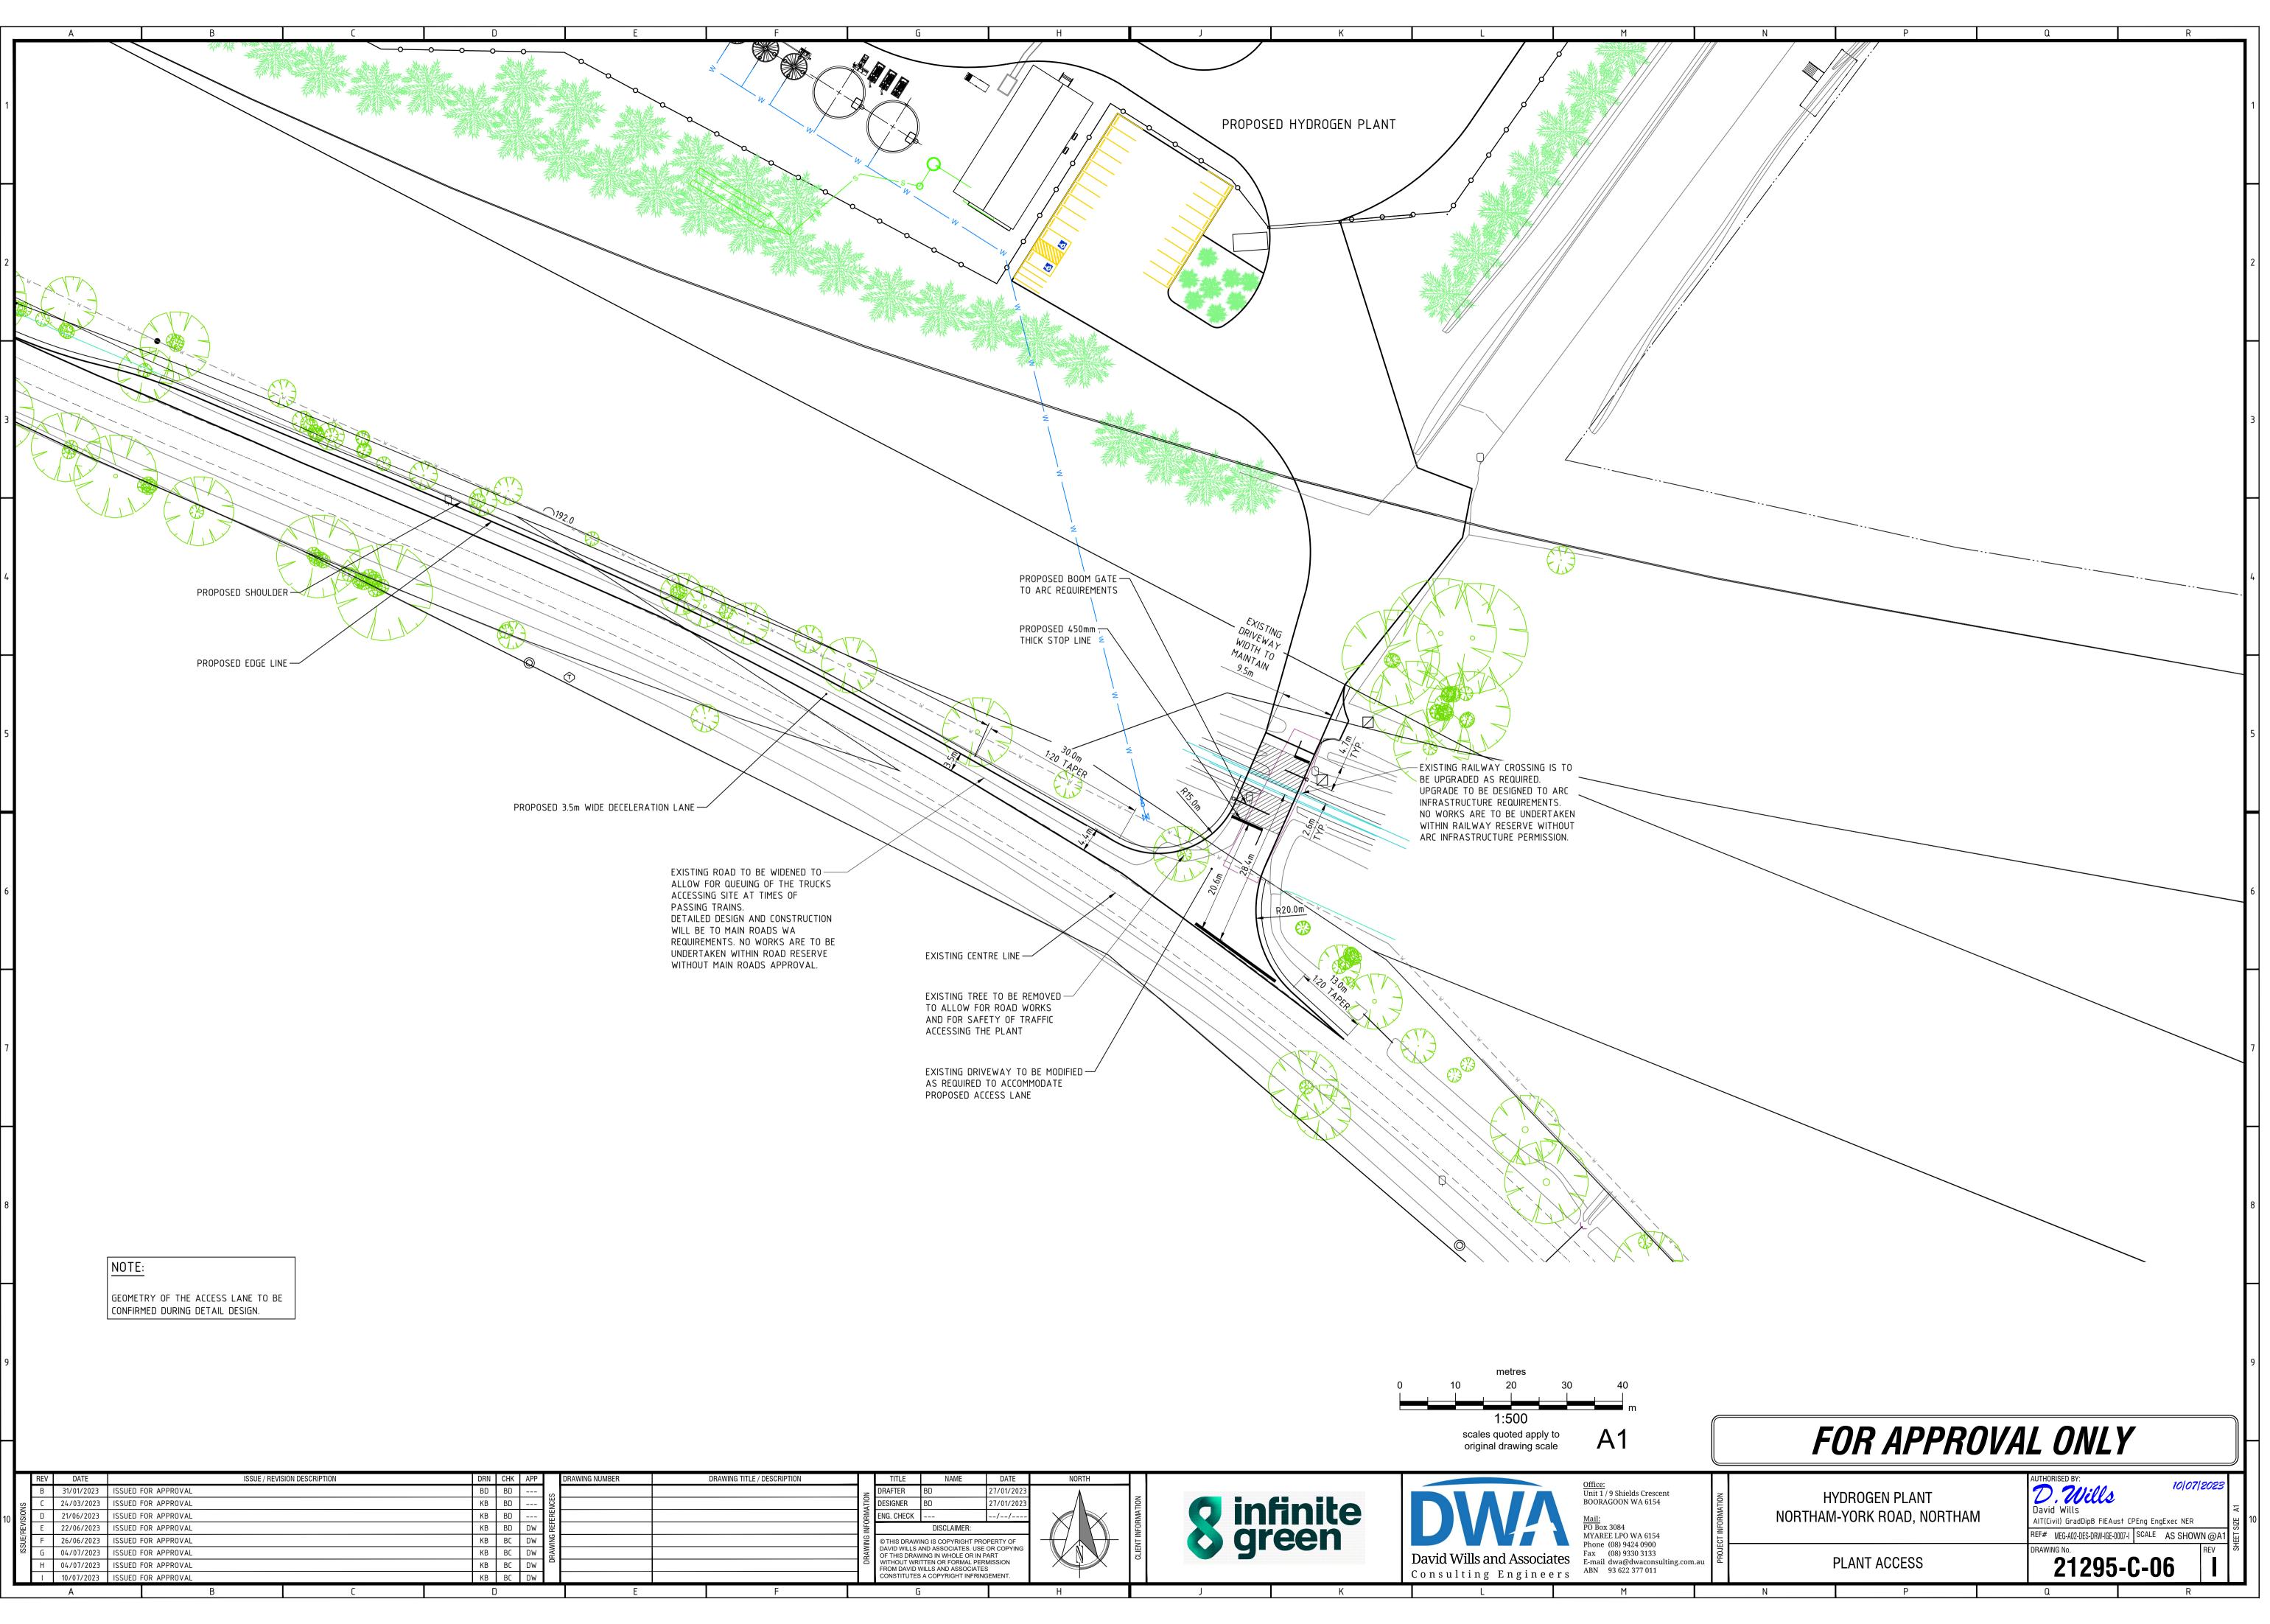

### **DWA DRAWING REGISTER**

| DRAWING No. | DRAWING TITLE               |
|-------------|-----------------------------|
| 21295-C-00  | COVER SHEET & LOCALITY PLAN |
| 21295-C-01  | SITE PLAN                   |
| 21295-C-02  | DETAILED SITE PLAN          |
| 21295-C-03  | WATER CONNECTION            |
| 21295-C-04  | SEWER DISPOSAL PLAN         |
| 21295-C-05  | STORMWATER DISCHARGE PLAN   |
| 21295-C-06  | PLANT ACCESS                |
| 21295-C-07  | SITE GRADING PLAN           |
| 21295-C-08  | SITE FLOOD AREA             |
|             |                             |

### FOR APPROVAL ONLY

|          | /DROGEN PLANT<br>-YORK ROAD, NORTHAN |   | David Wills<br>AIT(Civil) GradDipB FIEAu<br>REF# MEG-A02-DES-DRW-IGE-00 | st CPEng EngExe | 10/07/2023<br>10 NER<br>N.A. @A1 | size A1 |
|----------|--------------------------------------|---|-------------------------------------------------------------------------|-----------------|----------------------------------|---------|
| COVER SH | EET AND LOCALITY PLA                 | N | DRAWING No. <b>21295</b>                                                |                 | REV                              | SHEET   |
| Ν        | Р                                    |   | Q                                                                       |                 | R                                |         |
|          |                                      |   |                                                                         |                 |                                  |         |