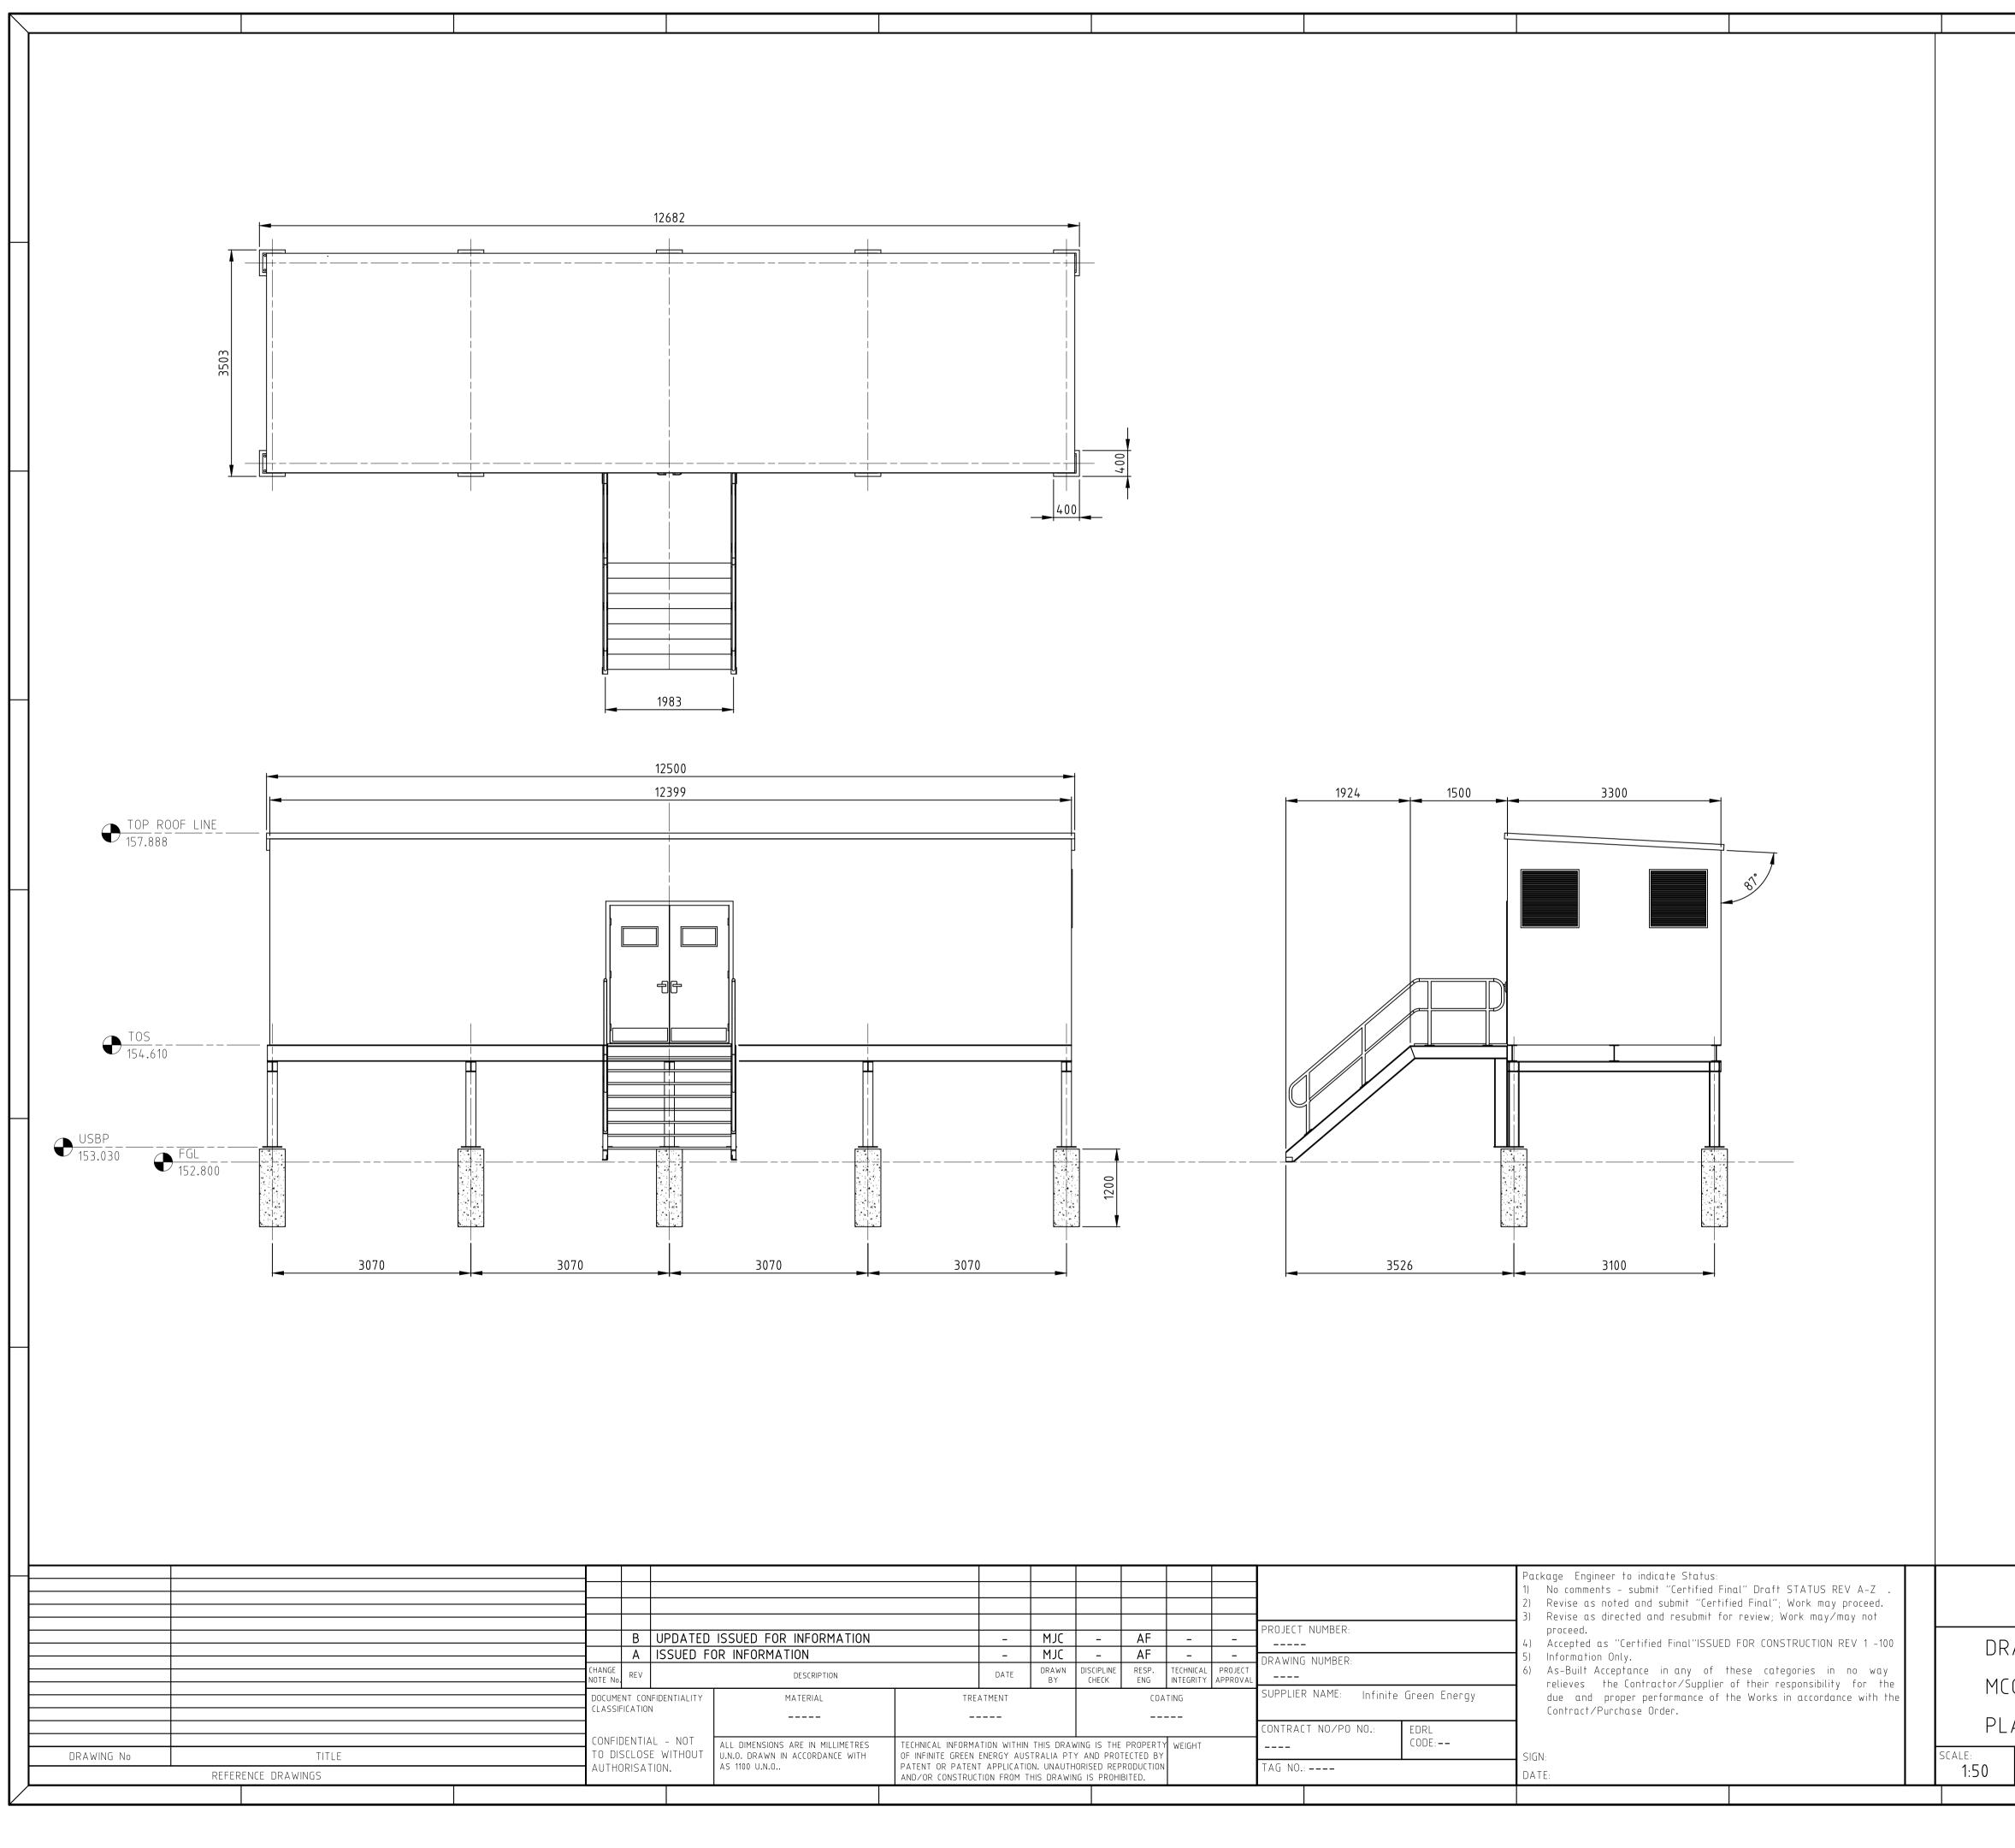

|    |                             |             |                     |                                      |                        |              |                 |                 |       | 1)<br>2)<br>3) | kage Engineer to indicate Status:<br>No comments - submit "Certified Final" Draft STATUS REV A-Z .<br>Revise as noted and submit "Certified Final"; Work may proceed.<br>Revise as directed and resubmit for review; Work may/may not proceed. |   |        |  |  |  |
|----|-----------------------------|-------------|---------------------|--------------------------------------|------------------------|--------------|-----------------|-----------------|-------|----------------|------------------------------------------------------------------------------------------------------------------------------------------------------------------------------------------------------------------------------------------------|---|--------|--|--|--|
|    | -                           | MJC         | -                   | AF                                   | -                      | -            |                 | PROJECT NUMBER: |       |                |                                                                                                                                                                                                                                                |   |        |  |  |  |
|    | -                           | MJC         |                     | AF<br>RESP.                          |                        | -<br>PROJECT | DRAWING NUMBER: |                 |       | 6)             |                                                                                                                                                                                                                                                | 0 |        |  |  |  |
|    | DATE                        | DRAWN<br>BY | DISCIPLINE<br>CHECK | ENG                                  | TECHNICAL<br>INTEGRITY | APPROVAL     |                 |                 |       |                | Contractor/Supplier of their responsibility for the due and proper performance of the Works in accordance with the Contract/Purchase Order.                                                                                                    |   |        |  |  |  |
| E  | EATMENT COATING             |             |                     | SUPPLIER NAME: Infinite Green Energy |                        |              |                 |                 |       |                |                                                                                                                                                                                                                                                |   |        |  |  |  |
| -  |                             |             |                     |                                      |                        |              |                 |                 |       |                |                                                                                                                                                                                                                                                |   |        |  |  |  |
|    |                             |             |                     |                                      | 1                      |              | CONTRACT NO/    | PO NO.:         | EDRL  |                |                                                                                                                                                                                                                                                |   | Г      |  |  |  |
|    | TION WITHIN TROP AUSTRAL    |             |                     |                                      | WEIGHT                 |              |                 |                 | CODE: | SIG            | N                                                                                                                                                                                                                                              |   | SCALE: |  |  |  |
| A٦ | FION. UNAUTH<br>M THIS DRAW | ORISED REF  | RODUCTION           |                                      |                        |              | TAG NO.:        |                 |       | DA             |                                                                                                                                                                                                                                                |   | 1:100  |  |  |  |
|    |                             |             |                     |                                      |                        |              |                 |                 |       |                |                                                                                                                                                                                                                                                |   |        |  |  |  |