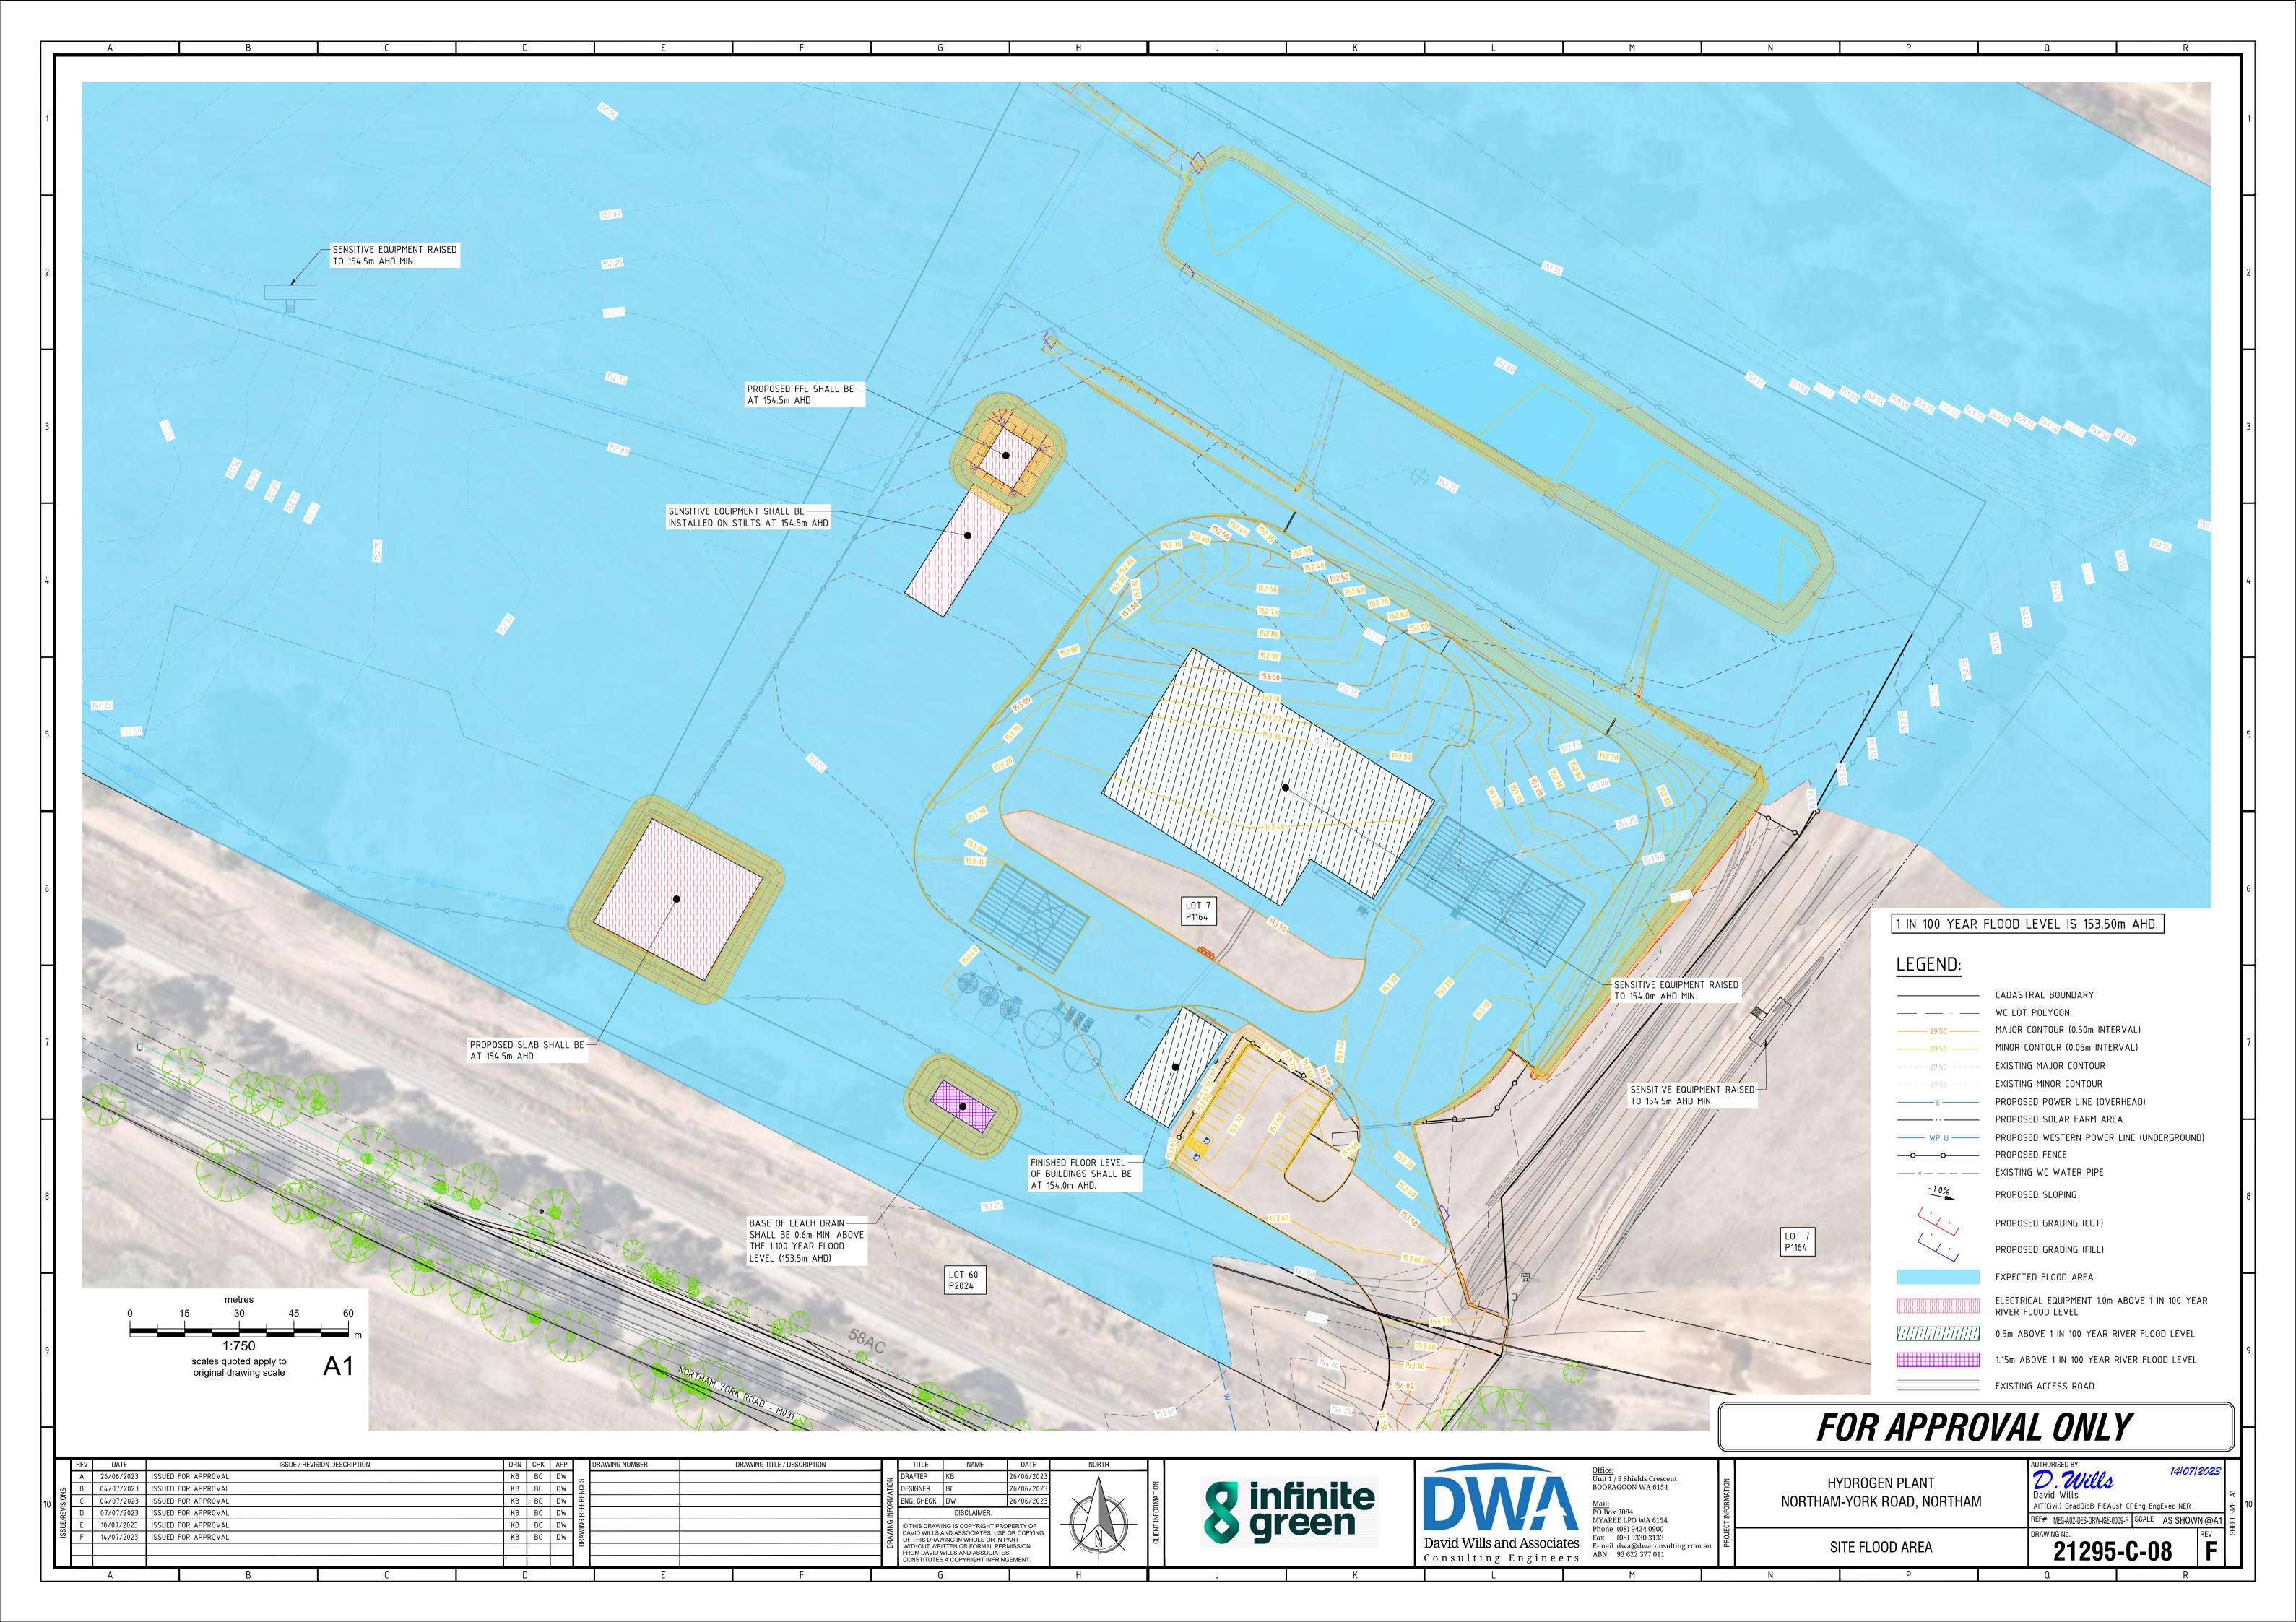

### **DWA DRAWING REGISTER**

| DRAWING No. | DRAWING TITLE               |
|-------------|-----------------------------|
| 21295-C-00  | COVER SHEET & LOCALITY PLAN |
| 21295-C-01  | SITE PLAN                   |
| 21295-C-02  | DETAILED SITE PLAN          |
| 21295-C-03  | WATER CONNECTION            |
| 21295-C-04  | SEWER DISPOSAL PLAN         |
| 21295-C-05  | STORMWATER DISCHARGE PLAN   |
| 21295-C-06  | PLANT ACCESS                |
| 21295-C-07  | SITE GRADING PLAN           |
| 21295-C-08  | SITE FLOOD AREA             |
|             |                             |

### FOR APPROVAL ONLY

|          | /DROGEN PLANT<br>-YORK ROAD, NORTHAN |   | David Wills<br>AIT(Civil) GradDipB FIEAu<br>REF# MEG-A02-DES-DRW-IGE-00 | st CPEng EngExe | 10/07/2023<br>10 NER<br>N.A. @A1 | size A1 |
|----------|--------------------------------------|---|-------------------------------------------------------------------------|-----------------|----------------------------------|---------|
| COVER SH | EET AND LOCALITY PLA                 | N | DRAWING No. <b>21295</b>                                                |                 | REV                              | SHEET   |
| Ν        | Р                                    |   | Q                                                                       |                 | R                                |         |
|          |                                      |   |                                                                         |                 |                                  |         |