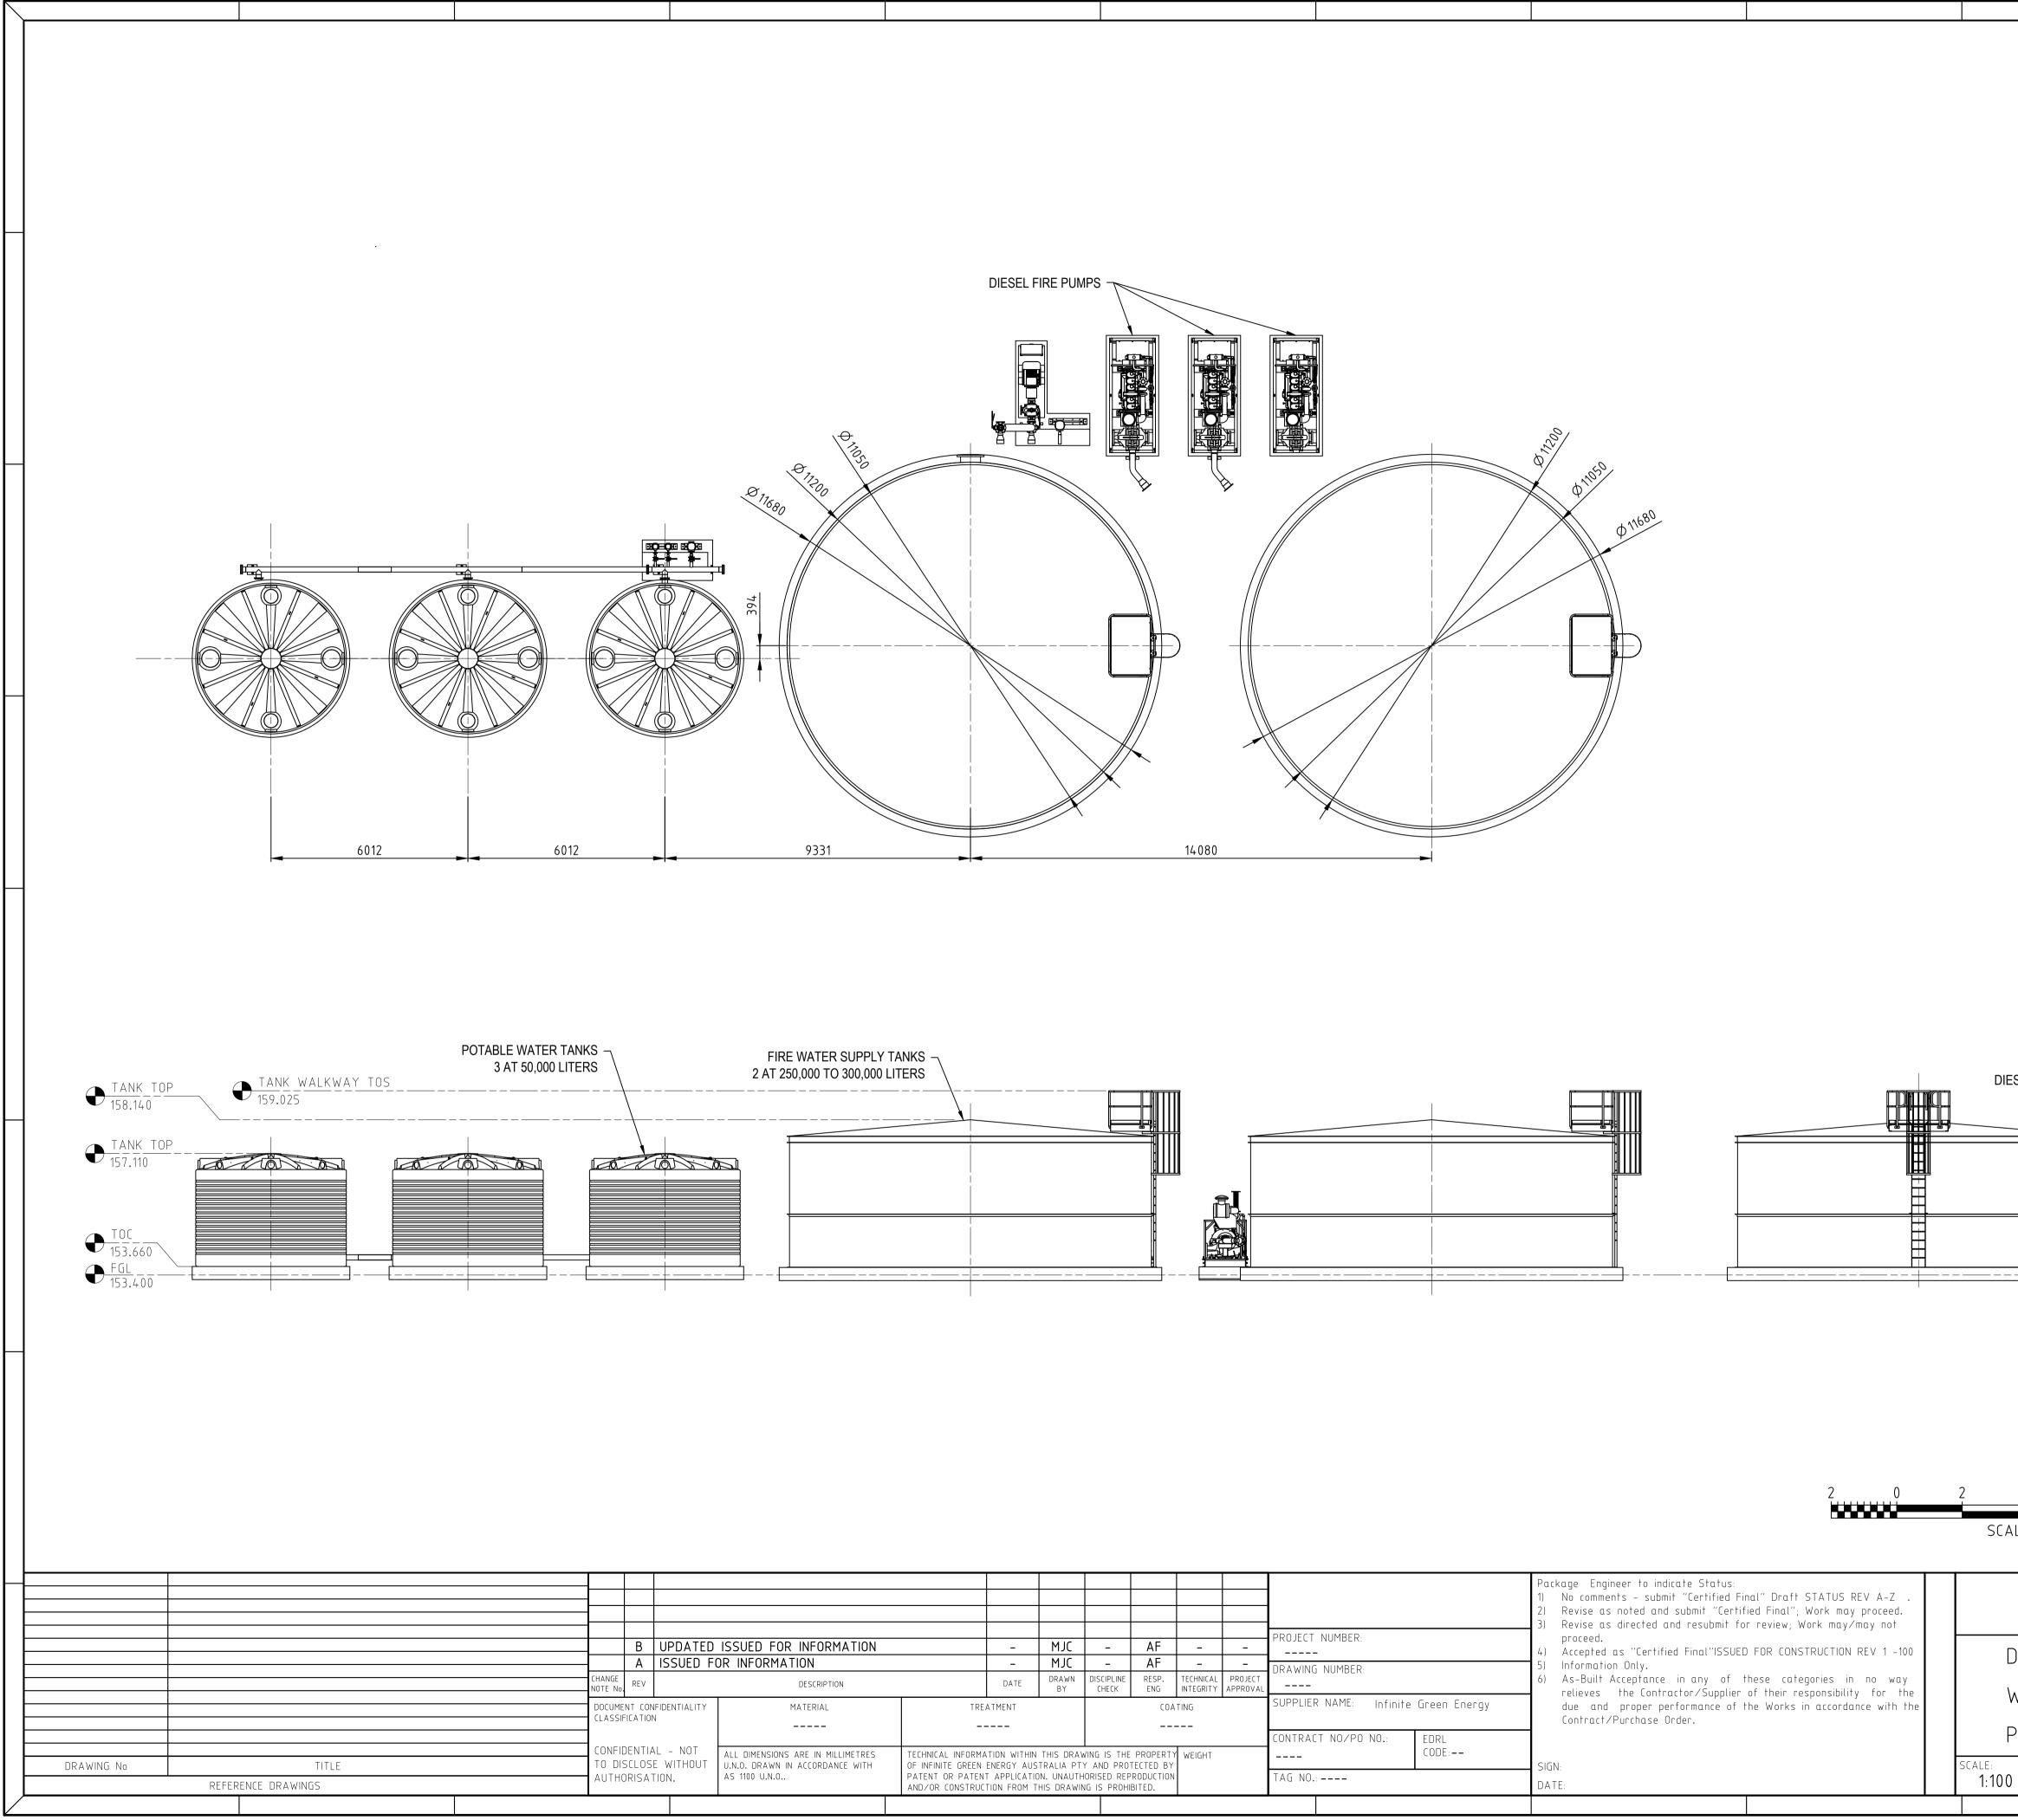

|                                                        |                                                                                                                                                                                                                                                                                                                                                          | A |
|--------------------------------------------------------|----------------------------------------------------------------------------------------------------------------------------------------------------------------------------------------------------------------------------------------------------------------------------------------------------------------------------------------------------------|---|
|                                                        |                                                                                                                                                                                                                                                                                                                                                          |   |
|                                                        |                                                                                                                                                                                                                                                                                                                                                          | В |
|                                                        |                                                                                                                                                                                                                                                                                                                                                          | С |
|                                                        |                                                                                                                                                                                                                                                                                                                                                          | D |
| ESEL FIRE PUMPS                                        | <ul> <li>NOTES:</li> <li>1. CONTAINERIZED TO MINIMIZE SITE<br/>WORKS.</li> <li>2. SHELTERS PUT OVER COMPRESSORS<br/>AND LOADING BAYS.</li> <li>3. TARMAC FOR OUTSIDE CAR PARK<br/>AND TRUCK LOADING AREAS.</li> <li>4. PROCESS VENTS EXTEND UP FROM<br/>EACH CONTAINER.</li> <li>5. PORTABLE BUILDINGS TO BE<br/>CLADDED TO LOOK AGRICULTURAL</li> </ul> | E |
|                                                        |                                                                                                                                                                                                                                                                                                                                                          | F |
| 4 6 8 10m                                              | FOR INFORMATION<br>ONLY                                                                                                                                                                                                                                                                                                                                  | G |
| ALE 1:100<br>Signe<br>DRAFT LAYOUT                     | nite<br>en                                                                                                                                                                                                                                                                                                                                               | - |
| WATER TANKS PLAN AND ELEVATIONS DRN: DATE: DATE: DATE: |                                                                                                                                                                                                                                                                                                                                                          |   |