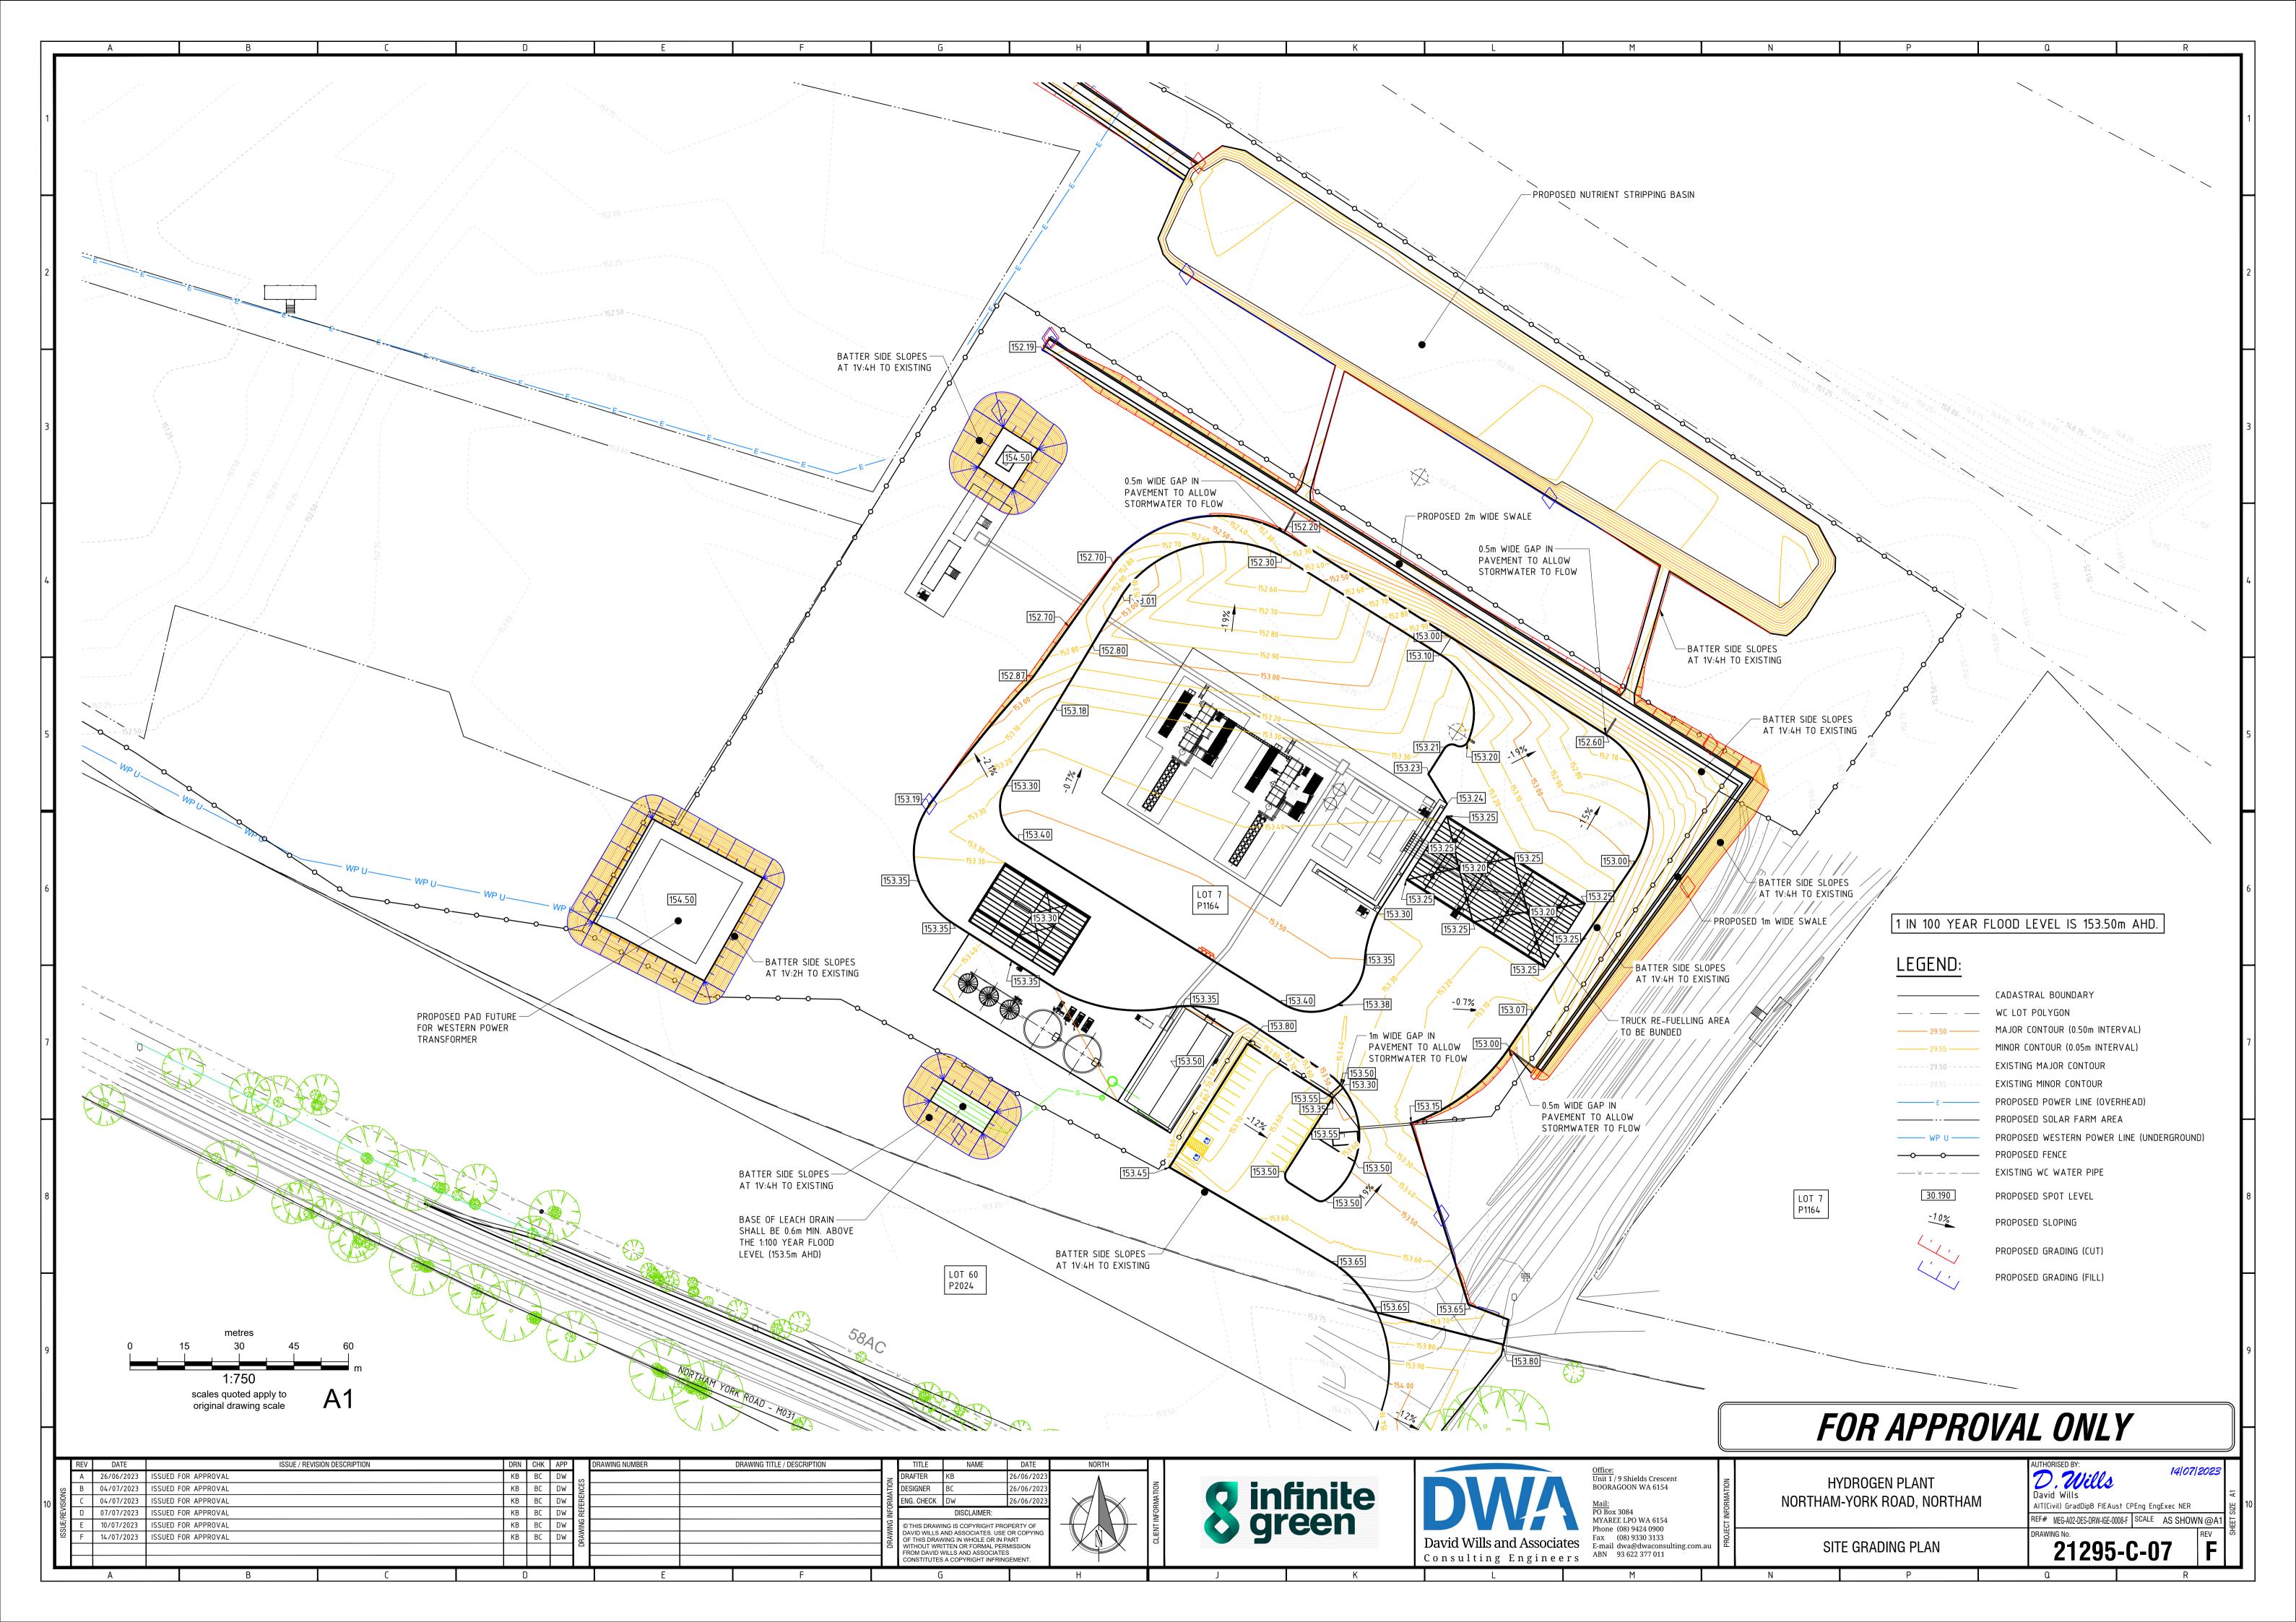

### **DWA DRAWING REGISTER**

| DRAWING No. | DRAWING TITLE               |
|-------------|-----------------------------|
| 21295-C-00  | COVER SHEET & LOCALITY PLAN |
| 21295-C-01  | SITE PLAN                   |
| 21295-C-02  | DETAILED SITE PLAN          |
| 21295-C-03  | WATER CONNECTION            |
| 21295-C-04  | SEWER DISPOSAL PLAN         |
| 21295-C-05  | STORMWATER DISCHARGE PLAN   |
| 21295-C-06  | PLANT ACCESS                |
| 21295-C-07  | SITE GRADING PLAN           |
| 21295-C-08  | SITE FLOOD AREA             |
|             |                             |

### FOR APPROVAL ONLY

|          | /DROGEN PLANT<br>-YORK ROAD, NORTHAN |   | David Wills<br>AIT(Civil) GradDipB FIEAu<br>REF# MEG-A02-DES-DRW-IGE-00 | st CPEng EngExe | 10/07/2023<br>10 NER<br>N.A. @A1 | size A1 |
|----------|--------------------------------------|---|-------------------------------------------------------------------------|-----------------|----------------------------------|---------|
| COVER SH | EET AND LOCALITY PLA                 | N | DRAWING No. <b>21295</b>                                                |                 | REV                              | SHEET   |
| Ν        | Р                                    |   | Q                                                                       |                 | R                                |         |
|          |                                      |   |                                                                         |                 |                                  |         |