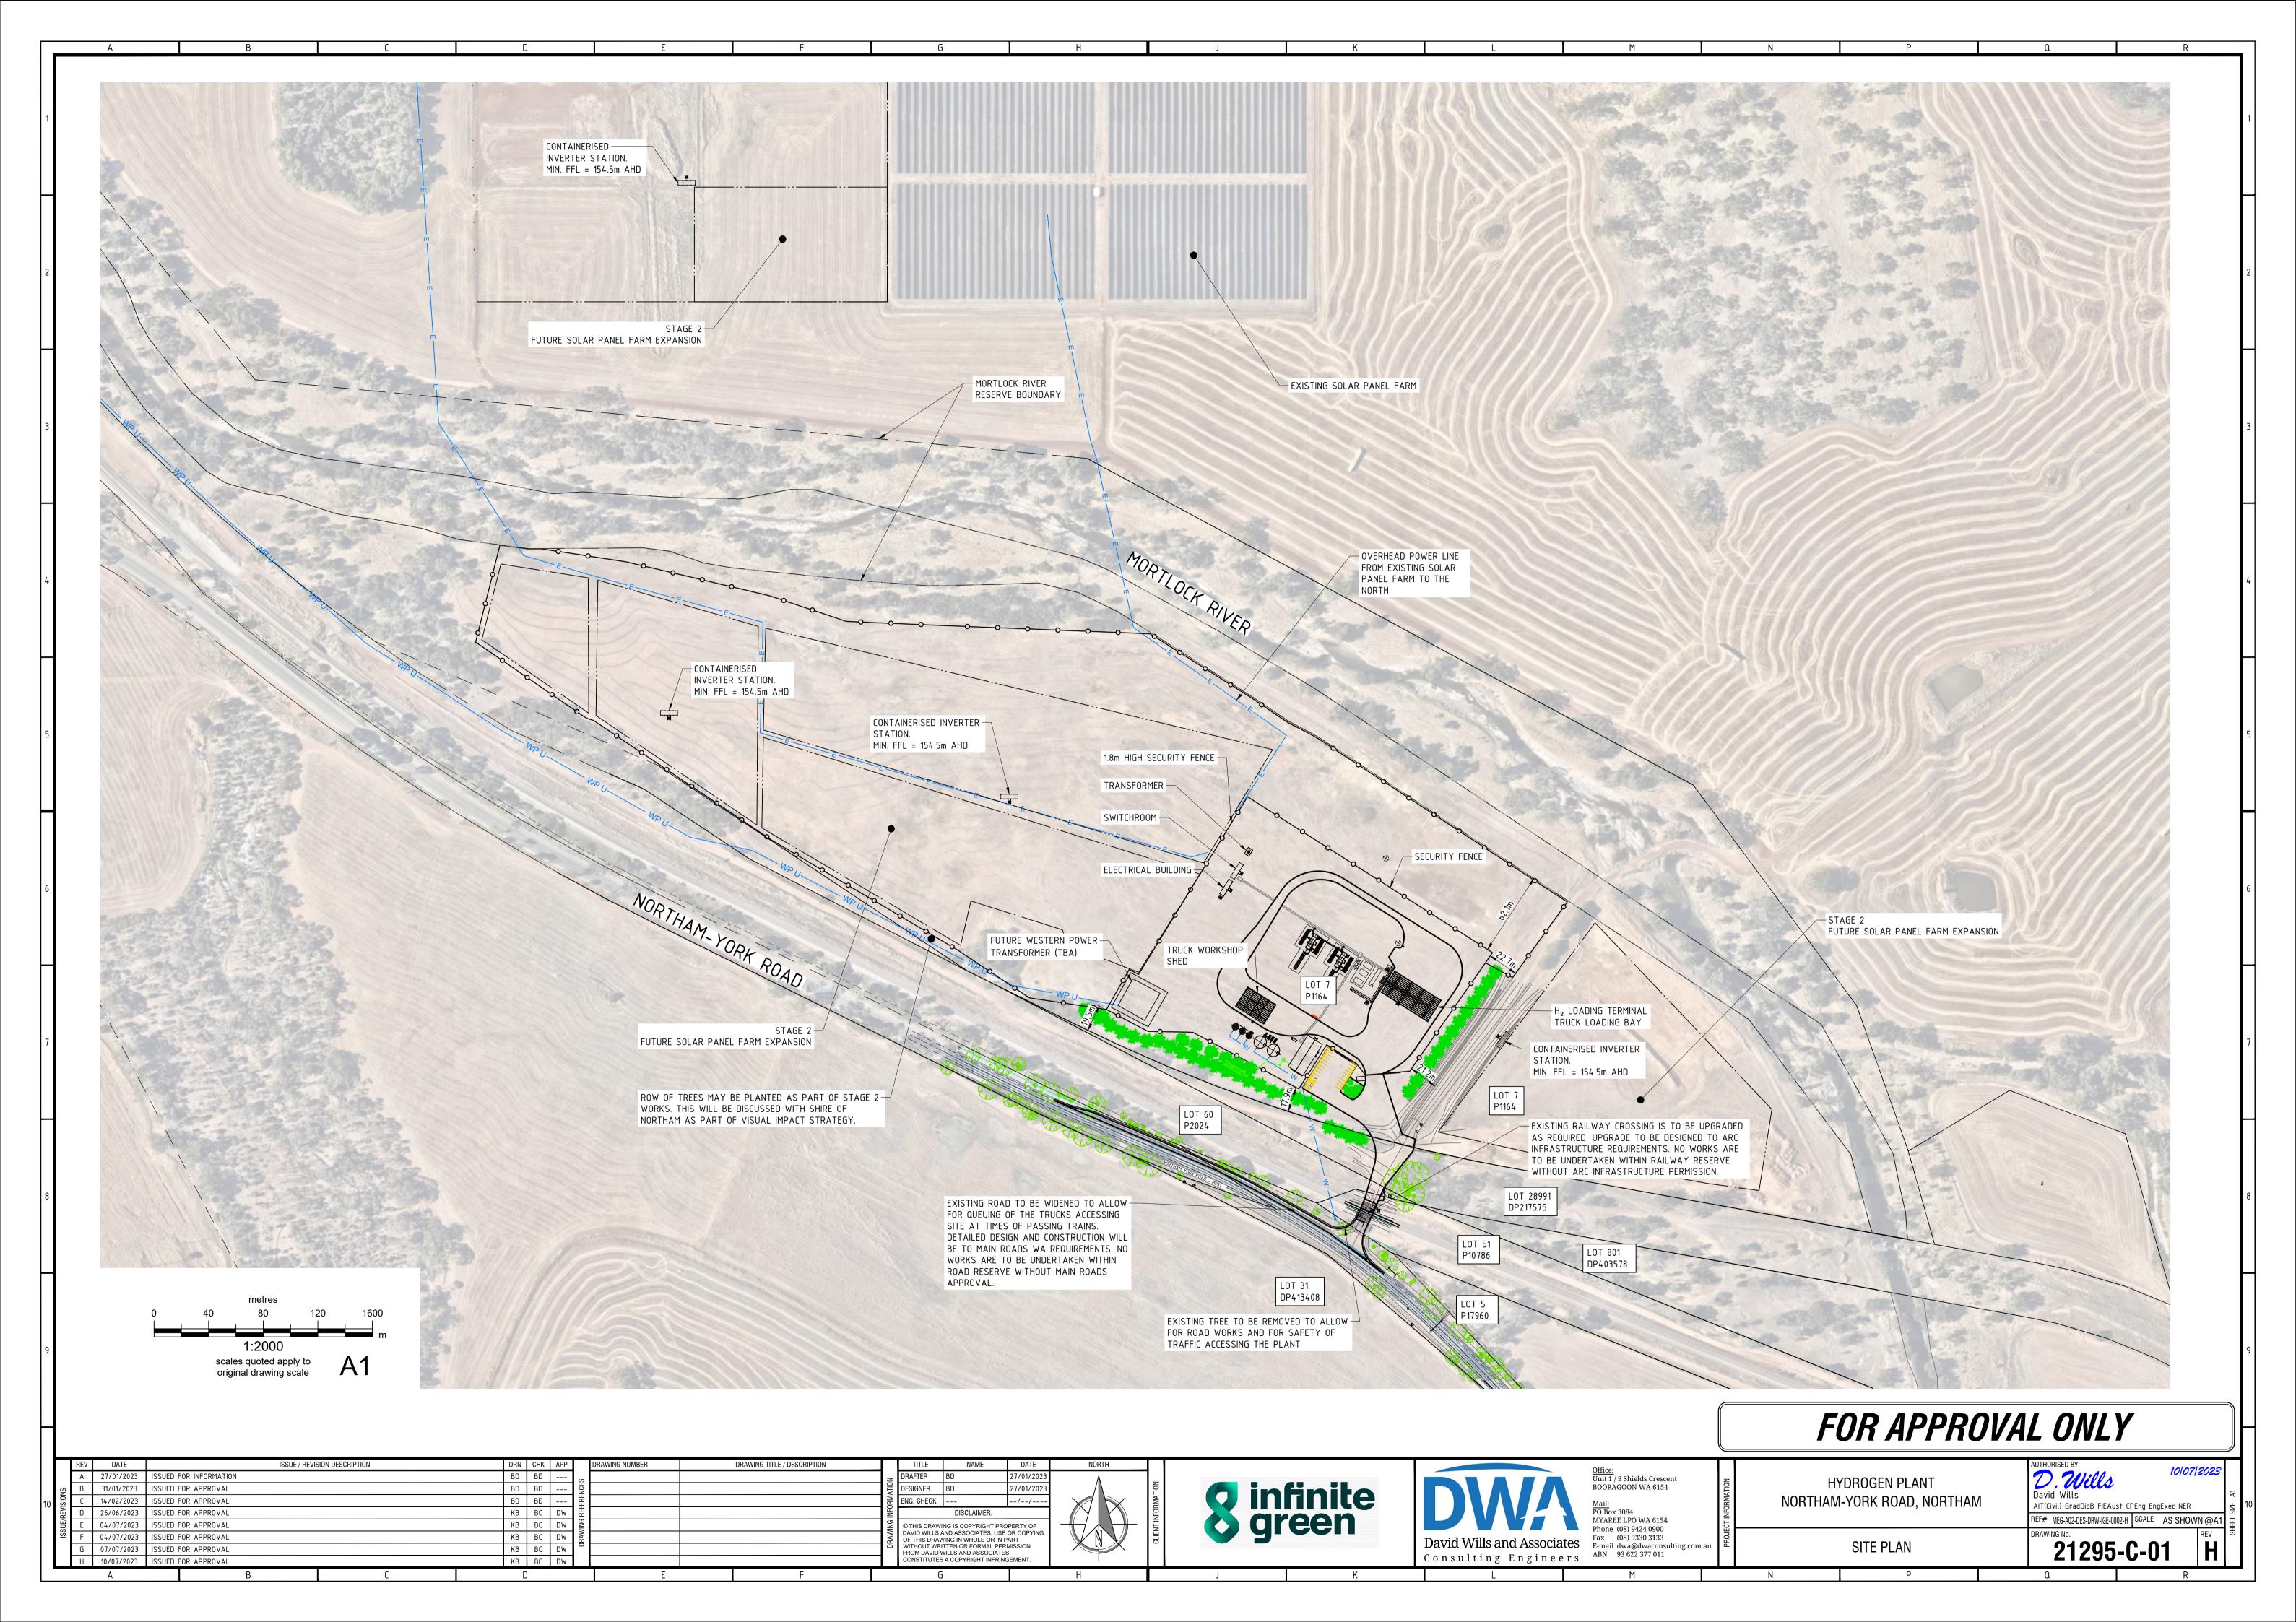

# HYDROGEN PLANT Northam - York Road, Northam

ON BEHALF OF:

## **INFINITE GREEN ENERGY**

### **DWA DRAWING REGISTER**

| DRAWING No. | DRAWING TITLE               |
|-------------|-----------------------------|
| 21295-C-00  | COVER SHEET & LOCALITY PLAN |
| 21295-C-01  | SITE PLAN                   |
| 21295-C-02  | DETAILED SITE PLAN          |
| 21295-C-03  | WATER CONNECTION            |
| 21295-C-04  | SEWER DISPOSAL PLAN         |
| 21295-C-05  | STORMWATER DISCHARGE PLAN   |
| 21295-C-06  | PLANT ACCESS                |
| 21295-C-07  | SITE GRADING PLAN           |
| 21295-C-08  | SITE FLOOD AREA             |
|             |                             |