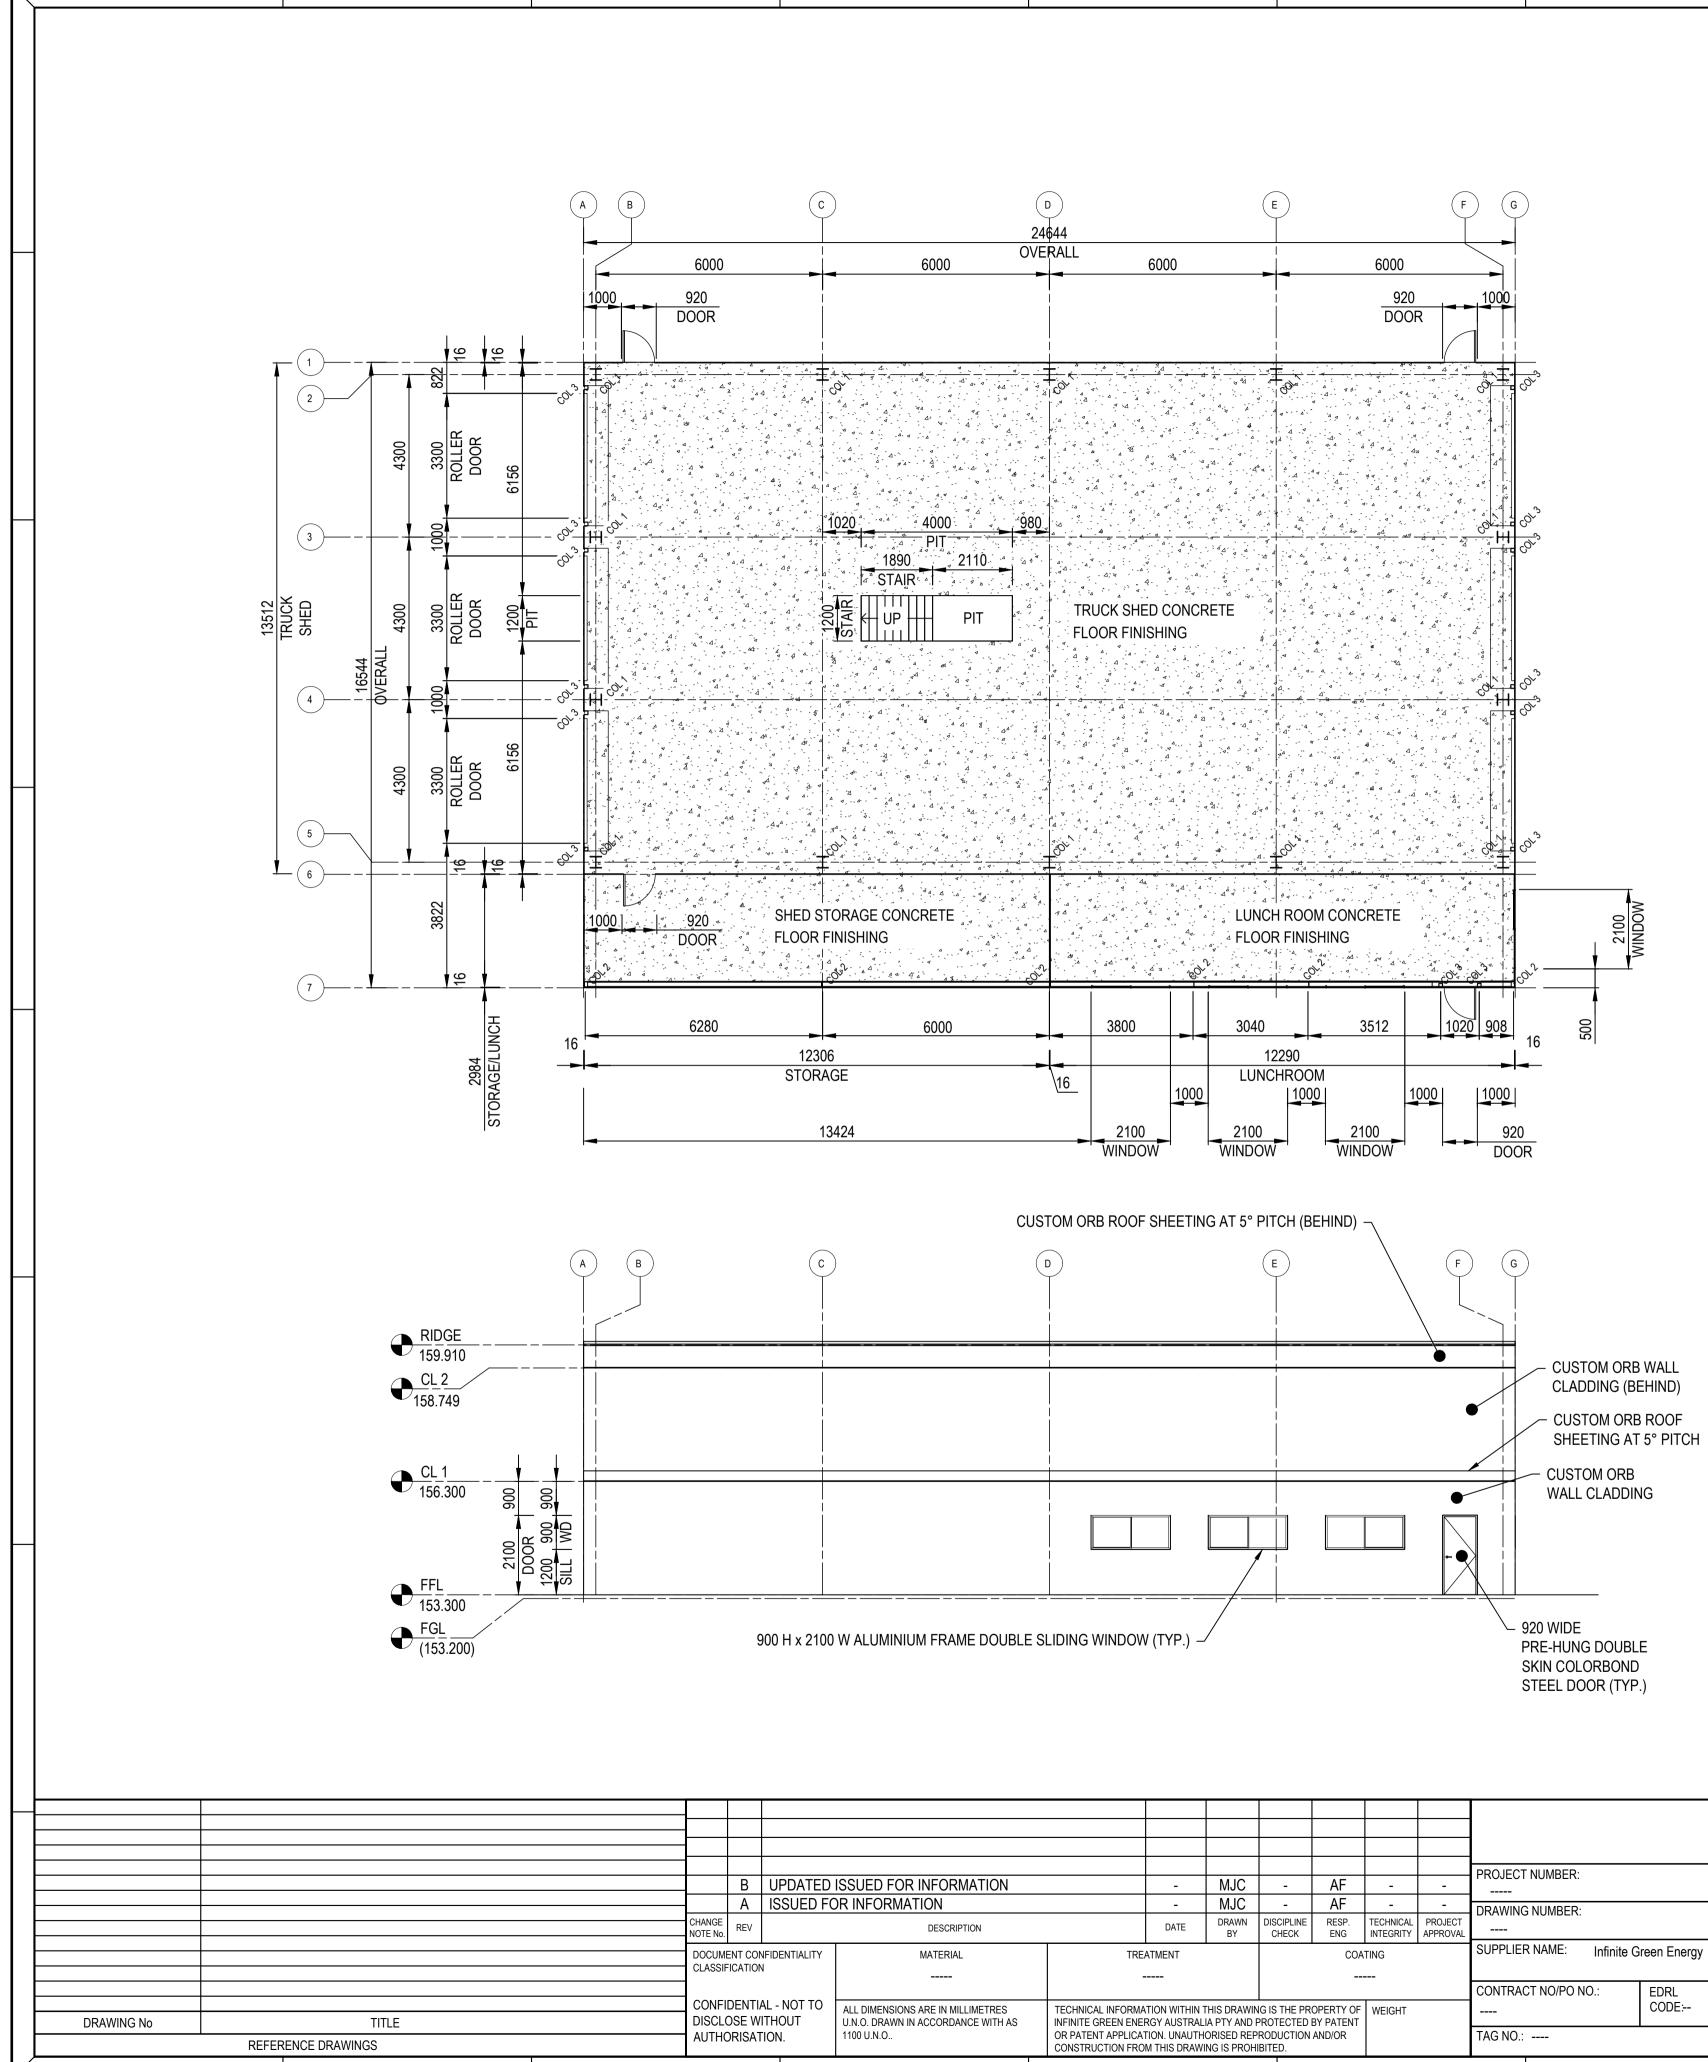

|        |  |  |  |
|              |                                                                                                                                                                    |             |                     |                         |                          |                     |                 |  |                                                                                                                                                                                                                                                                                                                                                                              |        |  |  |  |

| FOR INFORMATION |
|-----------------|
| ONLY            |







|            |                             |                     |                         |                        |      |                 |       | <ul> <li>Package Engineer to indicate Status:</li> <li>No comments - submit "Certified Final" Draft STATUS REV A-Z .</li> <li>Revise as noted and submit "Certified Final"; Work may proceed.</li> <li>Revise as directed and resubmit for review; Work may/may not proceed.</li> </ul> | J.              |        |
|------------|-----------------------------|---------------------|-------------------------|------------------------|------|-----------------|-------|------------------------------------------------------------------------------------------------------------------------------------------------------------------------------------------