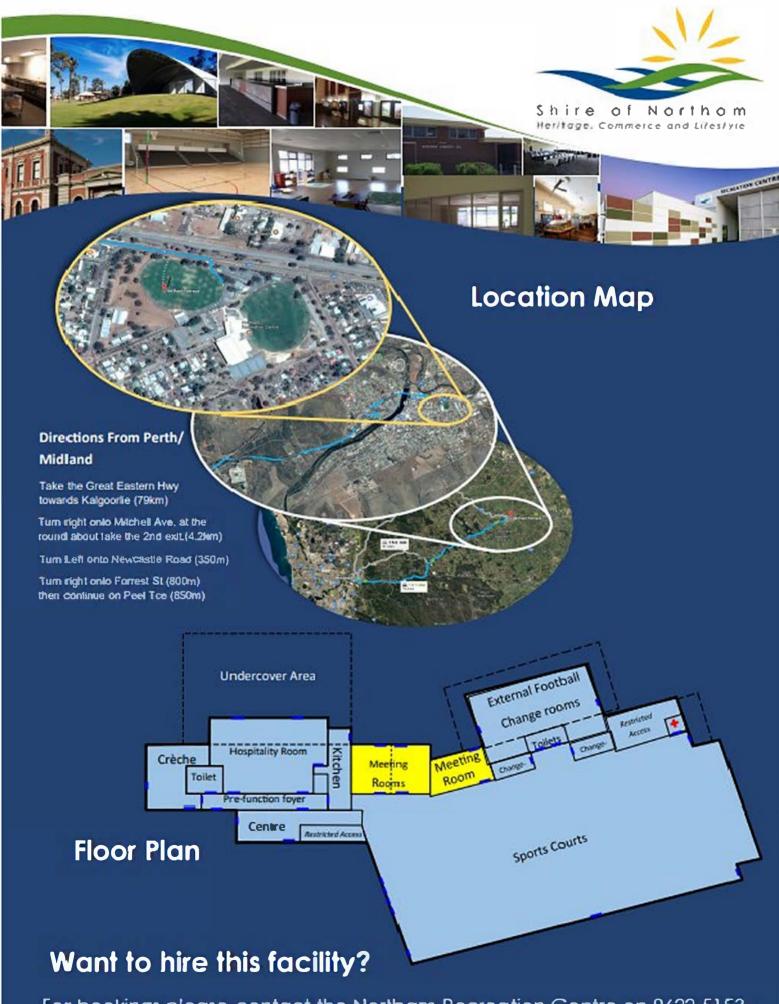

## **Northam Recreation Centre Meeting Rooms**

**Address:** 44 Peel Terrace, Northam

**Room** Individual Meeting Rooms

**Capacity:** - 35 Seated in rows (no tables)

- 25 Seated at tables

Meeting rooms 1&2 combined

- 50 Seated in rows (no tables)

- 40 Seated at tables

**Floor Area:** 100 m<sup>2</sup> **Floors:** Carpet

Potential Uses: Staff Meetings

Training

Birthday Parties Small Events

Community Workshops

Conferences
Fitness Training

Features: • Projector

- PA System
- Reverse Cycle Air Conditioning
- Tables and Chairs
- Urns, Tea and Coffee Facilities
- Laptop

For bookings please contact the Northam Recreation Centre on 9622 5153 or email bookings@northam.wa.gov.au