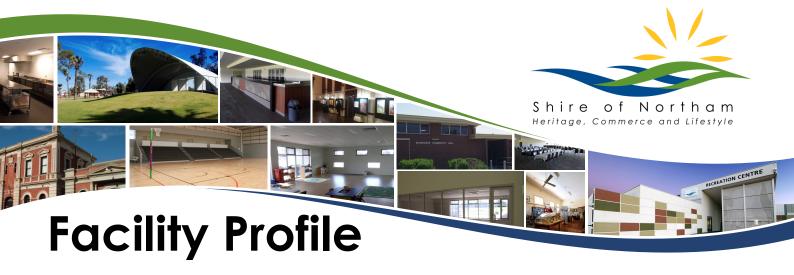

- 50 Seated in rows (no tables)

- 40 Seated at tables

**Floor Area:** 100 m<sup>2</sup> **Floors:** Carpet

Potential Uses: Staff Meetings

Training

Birthday Parties Small Events

Community Workshops

Conferences
Fitness Training