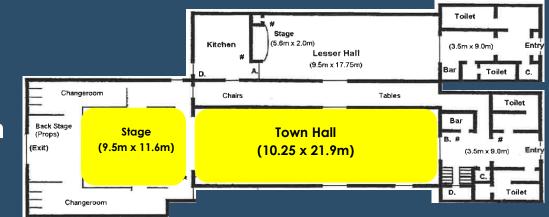

# **Northam Town Hall**

**Address:** Cnr Wellington & Gordon Street, Northam

Room Capacity:280 seated in rows<br/>140 seated at tablesFloor Area:225m²Floors:TimberPotential Uses:Weddings<br/>Concerts<br/>Birthday Parties<br/>Exhibitions School

Productions Community Meetings Dancing Classes Fitness Classes





### Features:

- Commercial Kitchen
- Stage (With Curtain)
- Box Office
- Change rooms with Showers
- Kiosk / Bar
- Air Conditioned / Heaters
- Balcony Viewing





## Floor Plan

## Want to hire this facility?

For bookings please contact the Northam Recreation Centre on 9622 5153 or email bookings@northam.wa.gov.au