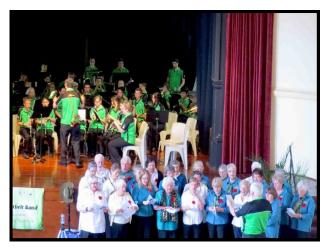

# **Northam Town Hall**

**Address:** Cnr Wellington & Gordon Street, Northam

Room Capacity:280 seated in rows<br/>140 seated at tablesFloor Area:225m²Floors:TimberPotential Uses:Weddings<br/>Concerts<br/>Birthday Parties<br/>Exhibitions School

### Features:

- Commercial Kitchen
- Stage (With Curtain)
- Box Office
- Change rooms with Showers
- Kiosk / Bar
- Air Conditioned / Heaters
- Balcony Viewing