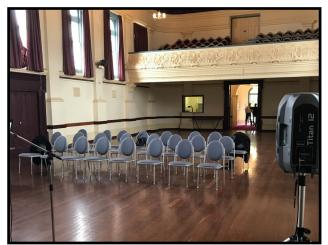

# **Northam Town Hall**

**Address:** Cnr Wellington & Gordon Street, Northam

Room Capacity:280 seated in rows<br/>140 seated at tablesFloor Area:225m²Floors:TimberPotential Uses:Weddings<br/>Concerts<br/>Birthday Parties<br/>Exhibitions School

### Features:

- Commercial Kitchen
- Stage (With Curtain)
- Box Office
- Change rooms with Showers
- Kiosk / Bar
- Air Conditioned / Heaters
- Balcony Viewing