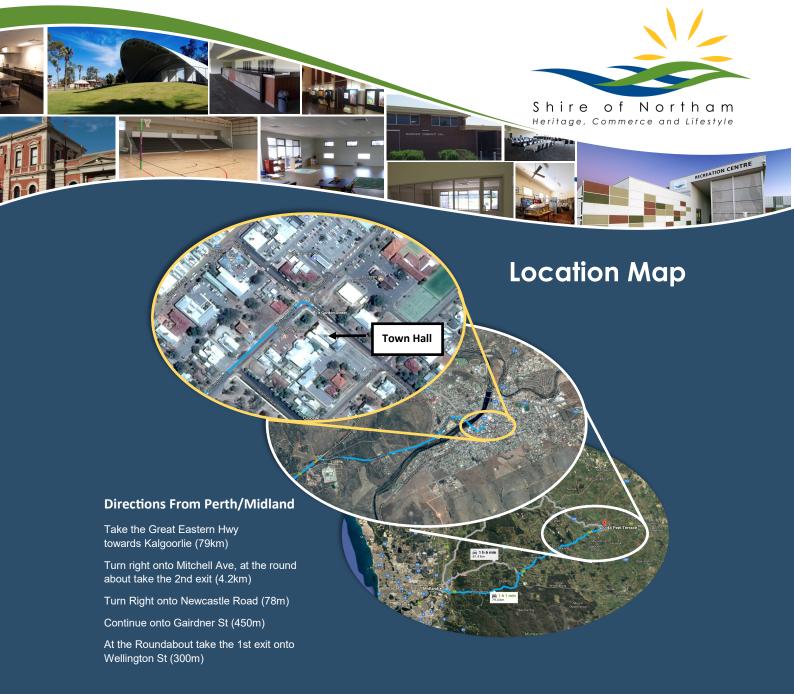

# **Northam Town Hall**

**Address:** Cnr Wellington & Gordon Street, Northam

Room Capacity:280 seated in rows<br/>140 seated at tablesFloor Area:225m²Floors:TimberPotential Uses:Weddings<br/>Concerts<br/>Birthday Parties<br/>Exhibitions School

Productions Community Meetings Dancing Classes Fitness Classes





### Features:

- Commercial Kitchen
- Stage (With Curtain)
- Box Office
- Change rooms with Showers
- Kiosk / Bar
- Air Conditioned / Heaters
- Balcony Viewing





## Floor Plan

## Want to hire this facility?

For bookings please contact the Northam Recreation Centre on 9622 5153 or email bookings@northam.wa.gov.au