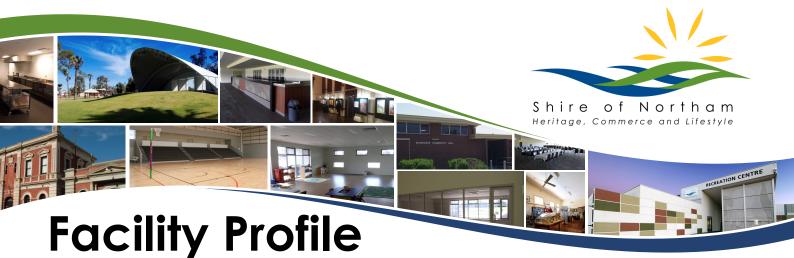

## Northam Recreation Centre Hospitality Room

Address: 44 Peel Terrace, Northam

**Room Capacity:** 

Floor Area: Floors: Potential Uses: 160 seated in rows 125 seated at tables 170 m<sup>2</sup> Carpet Conferences Staff Meetings Training Weddings Birthday Parties Large Events Community Workshops Fitness Training

## Features:

- Bar area
- Servery
- Overhead Projector
- PA System
- Reverse Cycle Air Conditioning
- Undercover area
- Tables and Chairs
- Urns, Tea and Coffee Facilities
- Laptop
- Wi-Fi
- Internal access to kitchen facilities
- Stage