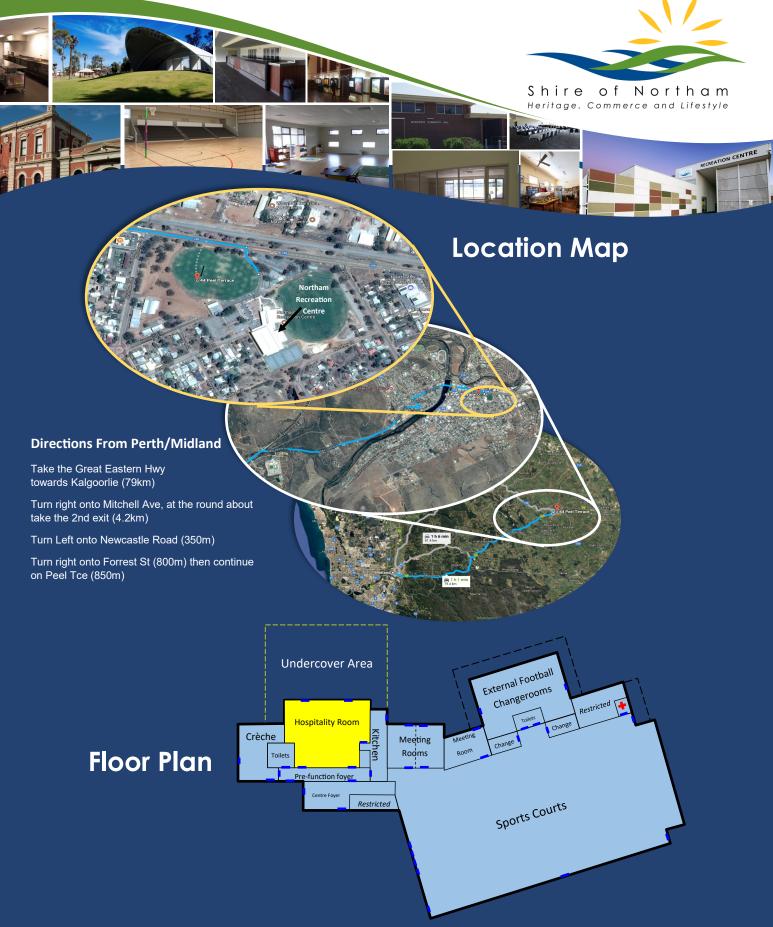

## Northam Recreation Centre Hospitality Room

Address: 44 Peel Terrace, Northam

**Room Capacity:** 

Floor Area: Floors: Potential Uses: 160 seated in rows 125 seated at tables 170 m<sup>2</sup> Carpet Conferences Staff Meetings Training Weddings Birthday Parties Large Events Community Workshops Fitness Training

## Want to hire this facility?

For bookings please contact the Northam Recreation Centre on 9622 5153 or email bookings@northam.wa.gov.au