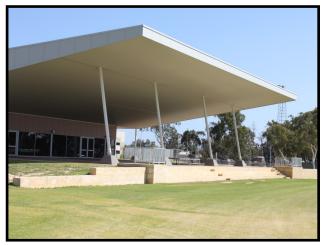

## Northam Recreation Centre Hospitality Room

Address: 44 Peel Terrace, Northam

**Room Capacity:** 

Floor Area: Floors: Potential Uses: 160 seated in rows 125 seated at tables 170 m<sup>2</sup> Carpet Conferences Staff Meetings Training Weddings Birthday Parties Large Events Community Workshops Fitness Training

## Features:

- Bar area
- Servery
- Overhead Projector
- PA System
- Reverse Cycle Air Conditioning
- Undercover area
- Tables and Chairs
- Urns, Tea and Coffee Facilities
- Laptop
- Wi-Fi
- Internal access to kitchen facilities
- Stage