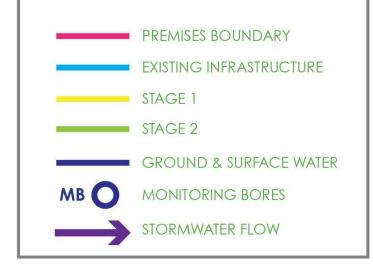

50 100 150 200 250m 

1:5000 at A3 size

PLAN No: J2020163 06 C



0 50 100 150m 

STAGE 2 WORKING AREAS - PITS WITHIN AREAS 1 - 2.5m DEPTH EXCAVATION

STAGE 2 WORKING AREAS - PROGRESSIVE EXCAVATION - OVER 10 YEARS TO ~2.5m

STAGE 2 WORKING AREAS - PROGRESSIVE REHABILITATION - TO PREVIOUS SURFACE LEVEL FOLLOWING EXCAVATIONS

## 366 HORTON ROAD, WOOTTATING

PROPOSED WORKING AREAS AND REHABILITATION

EXCAVATION ACTIVITIES TO OCCUR PROGRESSIVELY OVER TEN (10) YEARS WITHIN STAGE 2 WORKING AREAS AND THEN PROGRESSIVELY REHABILITATED BACK TO SURFACE LEVEL USING BLEND OF ONE-SITE **IRONSTONE GRAVEL SOILS AND COMPOSTS** 

## **STAGES 1 & 2**