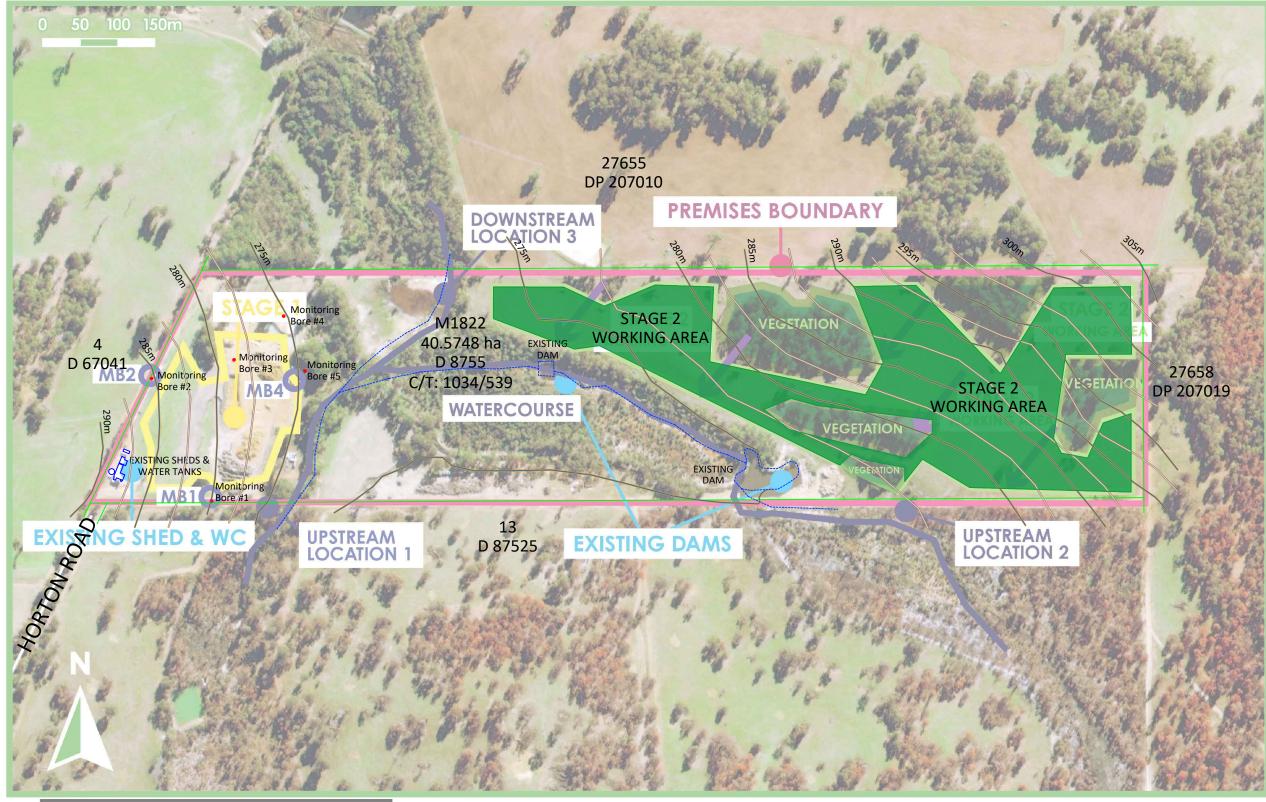

## 366 HORTON ROAD, WOOTTATING

PROPOSED WORKING AREAS AND REHABILITATION

EXCAVATION ACTIVITIES TO OCCUR PROGRESSIVELY OVER TEN (10) YEARS WITHIN STAGE 2 WORKING AREAS AND THEN PROGRESSIVELY REHABILITATED BACK TO SURFACE LEVEL USING BLEND OF ONE-SITE **IRONSTONE GRAVEL SOILS AND COMPOSTS** 

50 100 150 200 250m 

1:5000 at A3 size

PLAN No: J2020163 06 C

0 50 100 150m 

STAGE 2 WORKING AREAS - PITS WITHIN AREAS 1 - 2.5m DEPTH EXCAVATION

STAGE 2 WORKING AREAS - PROGRESSIVE EXCAVATION - OVER 10 YEARS TO ~2.5m

STAGE 2 WORKING AREAS - PROGRESSIVE REHABILITATION - TO PREVIOUS SURFACE LEVEL FOLLOWING EXCAVATIONS