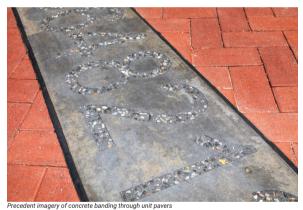

ure framing. Opportunity for steel inlay or sand blasting of swan and kangaroo foot prints in the direction of the Avon River



Holcium Geostone, Perth/Avon range; Boab



Tactile indicators. Midland Brick; Charcoal







rface: Black asphalt Pedestri



Pedestrian river track: StreetBond decorative coating, colour: Truffle. Opportunity for patterning/ artwork to points of interest/congregation nodes



Cracked pea gravel for verge refresh to Minson Ave



Informal local stone seating slabs from Spencer Brooke Road Quarry







SELECTION PRINCIPLES

#### PROPOSED STREETSCAPE MATERIALITY CONCEPT DETAILS

Fitzgerald Street, main street typical paving



Fitzgerald Street feature nodes, typical paving

1 2 1 2 1 2

Midland Brick Pavestone Original Heritage Red 230x114x60mmm (Herringbone)



Midland Brick, Heavy Duty Red, 230x114x60mmm (on edge) Midland Brick, Masterpave Geo Kao, 200x200x60mm

Midland Brick, Heavy Duty Red, 230x114x60mmm (Herringbone) 1m radius circular tree well,

Building interface

surrounded by 300mm wide concrete band, with opportunity to sand blast story telling

1. Exposed Aggregate Concrete Holcium Geostone Perth/Avon range; Boab

Road Concrete kerb

2. 300mm wide grey concrete bands with opportunity to sand blast story telling





Main Street Typical paving to extend from Fitzgerald Street around corner

StreetBond coating to secondary streetscapes Suggested colour: Taupe



Directional nature of concrete banding takes inspiration from harvesting tracks

#### PROPOSED FURNITURE PALETTE

Cox Urban Furniture Boardwalk range.

Frame: Welded Aluminum w