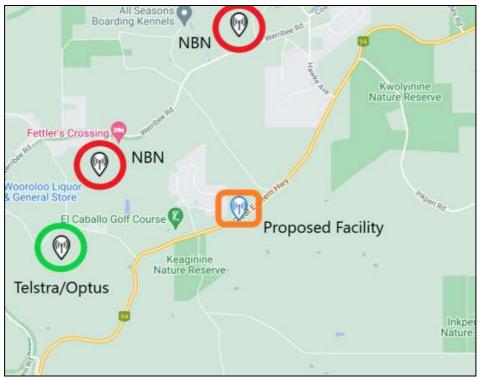

suitable and available for collocation by a second (and potentially third) carrier. This preference and preparation for collocation will also help to minimise the number of such structures in the area.

Figure 1 below shows an extract from <u>www.rfnsa.com.au</u>, which is essentially a database of all existing (and proposed) facilities in Australia and gives a snapshot of existing facilities in the wider area. In short, there are very few facilities serving this area, with the nearest facility an NBN tower, which does not provide mobile phone coverage. The nearest mobile phone facility is a Telstra/Optus facility at Linley Valey Road, which is almost 4 kilometres away, and well off the highway. The extract also shows there are no facilities along this part of the Great Eastern Highway.



Figure 1: Proposed Location (orange square) and existing facilities in the surrounding area

As such, based on the location of the existing facilities the coverage in the Copley area along the Great Eastern Highway and surrounds is generally very poor and there will be significant improvements to service in the area through the establishment of the proposed facility. Given there are no existing structures or buildings in the area on which to collocate a new structure is required in this instance.

In selecting a suitable location for a new facility, Waveconn has had regard to the 'precautionary principle' as set out in Appendix A of the *Industry Code C564:2020* for mobile phone base station deployment.



#### The Proposal

The proposal is to establish a new telecommunications facility