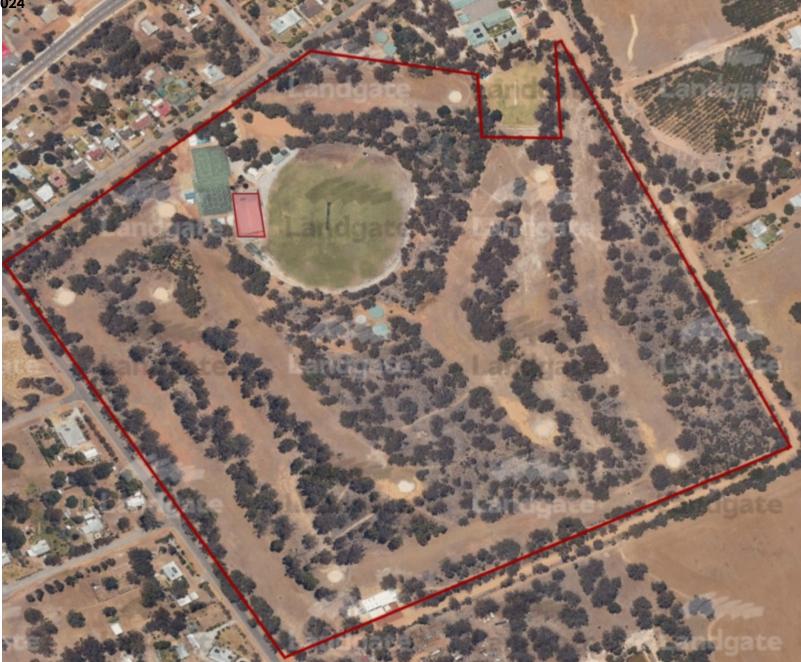

#### ATTACHMENTS

- 1. Reserve 4200, 17 Berry Brow Road, Bakers Hill [13.1.1.1 1 page]
- 2. Reserve 29179, 40 Kimberley Road, Clackline [13.1.1.2 1 page]
- 3. Reserve 11514, 1715 Southern Brook Road, Southern Brook [13.1.1.3 1 page]
- 4. Reserve 24259, 47 Boronia Ave, Wundowie [13.1.1.4 1 page]

# A. BACKGROUND / DETAILS

The Shire has a number of community halls in various locations, most of which are managed under lease arrangements with the respective Progress Association. Four of the leases are coming up for expiry on 30 June 2024 as follows:

| Progress Association | Assessment<br>No. | Hall location                                                                                             |
|----------------------|-------------------|-----------------------------------------------------------------------------------------------------------|
| Bakers Hill          | A2762             | Bakers Hill Pavilion – Reserve 4200, 17<br>Berry Brow Road, Bakers Hill (refer to<br>Attachment 13.1.1.1) |
| Clackline            | A504              | Clackline Hall – Reserve 29179, 40<br>Kimberley Road, Clackline (refer to<br>Attachment 13.1.1.2)         |

| Southern Brook | A998 | Southern Brook Hall – Reserve 11514, 1715<br>Southern Brook Road, Southern Brook<br>(refer to Attachment 13.1.1.3) |
|----------------|------|--------------------------------------------------------------------------------------------------------------------|
| Wundowie       | A322 | Wundowie Hall - Reserve 24259, 47<br>Boronia Ave, Wundowie (refer to<br>Attachment 13.1.1.4)                       |