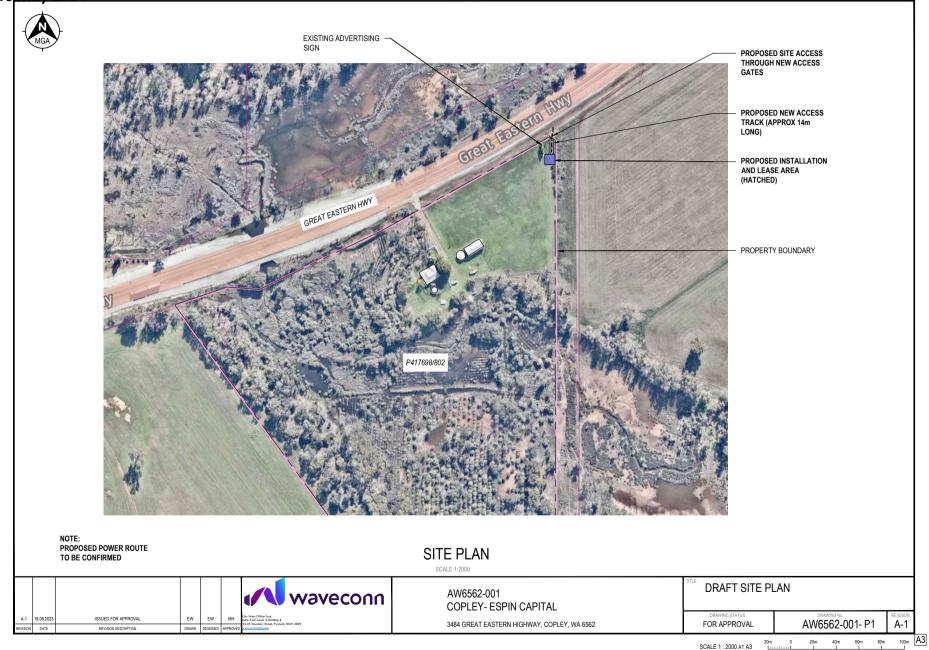

ality.

The application is recommended for conditional approval.

### RECOMMENDATION

That Council APPROVES the development application (ref: P24035) for the construction of a telecommunications facility at Lot 802 (No. 3484) Great Eastern Highway, Copley, subject to the following conditions:

- 1. The development hereby approved must substantially commence within two (2) years from the date of determination;
- 2. The development hereby permitted shall be carried out in accordance with the stamped approved plans;
- 3. Prior to commencement of any works, suitable arrangements shall be made with Main Roads WA for the provision of a vehicular crossover to the proposed new access track; and
- 4. The colour of the proposed equipment to be installed shall be compatible with the locality.



A3





Page | 86 of 262



Page | 87 of 262



SAQ Consulting Pty Ltd ABN 76 864 757 592 P O Box 50 Clavfield QLD 4011

Our ref: Copley

22 March 2024

Shire of Northam P O Box 613 NORTHAM WA 6401

Email: records@northam.wa.gov.au

Attention: Planning Department

#### RE: Proposed telecommunications facility – 3484 Great Eastern Highway, COPLEY

As previously advised, **SAQ Consulting Pty Ltd** acts on behalf Waveconn Operations ('Waveconn') in respect of this application.

Waveconn is a licenced carrier for the purposes of the *Telecommunications Act 1997 (Cth)* and operates as an infrastructure provider or 'neutral host', whereby new facilities are sited, designed, acquired, built and maintained by Waveconn but utilised by carriers - such as the mobile carriers - as part of their respective