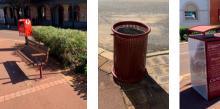

cals and visitors.



This project will provide facilities for both locals and visitors to Northam and intern is hoped to encourage reoccurring engagement with the town center. The creation of an inviting and usable streetscape will include users needs being met through the following considerations:





#### EXISTING INFRASTRUCTURE: FITZGERALD STREET

Paving

Combination of asphalt, unit pavers and concrete with feature unit paver inlay. Red/Brown tones.













Accessibility Retrofitted universally accessible door thresholds and ramps and use of directional paving







Asphalt with unit paving to mall extensions





Furniture Minimal instances of formal seating within verge. Multiple opportunity for general waste collection. Mixture of bollard styles. Two parklet opportunities.







OPPORTUNITIES/OBSERVATIONS TO CONNECT WITH NEW PROPOSED PALETTE





Page | 57 of 262

#### EXISTING INFRASTRUCTURE: FITZGERALD STREET

Artwork Sculpture and murals













OPPORTUNITIES/OBSERVATIONS TO CONNECT WITH NEW PROPOSED PALETTE





Page | 58 of 262

#### EXISTING INFRASTRUCTURE: MINSON AVENUE

Paving

Verge footpath: Grey concrete with picture framing, tactile pavers in yellow and terracotta. River front path: black asphalt and pea gravel. South-East verge: Gravel.



River viewing platform and suspension bridge. Artwork and place marking.



Furniture















No consistent street trees, limited under-story planting, significant existing mature trees. Recent street tree planting to Peel Tce end.



#### OPPORTUNITIES/OBSERVATIONS TO CONNECT WITH NEW PROPOSED PAL