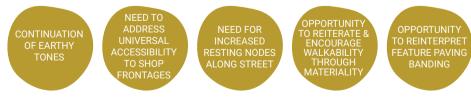

als and visitors to Northam and intern is hoped to encourage reoccurring engagement with the town center. The creation of an inviting and usable streetscape will include users needs being met through the following considerations:





#### EXISTING INFRASTRUCTURE: FITZGERALD STREET

Paving

Combination of asphalt, unit pavers and concrete with feature unit paver inlay. Red/Brown tones.













Accessibility Retrofitted universally accessible door thresholds and ramps and use of directional paving







Asphalt with unit paving to mall extensions





Furniture Minimal instances of formal seating within verge. Multiple opportunity for general waste collection. Mixture of bollard styles. Two parklet opportunities.







OPPORTUNITIES/OBSERVATIONS TO CONNECT WITH NEW PROPOSED PALETTE





Page | 57 of 262

#### EXISTING INFRASTRUCTURE: FITZGERALD STREET

Artwork Sculpture and murals













OPPORTUNITIES/OBSERVATIONS TO CONNECT WITH NEW PROPOSED PALETTE





Page | 58 of 262

#### EXISTING INFRASTRUCTURE: MINSON AVENUE

Paving

Verge footpath: Grey concrete with picture framing, tactile pavers in yellow and terracotta. River front path: black asphalt and pea gravel. South-East verge: Gravel.



River viewing platform and suspension bridge. Artwork and place marking.



Furniture















No consistent street trees, limited under-story planting, significant existing mature trees. Recent street tree planting to Peel Tce end.



#### OPPORTUNITIES/OBSERVATIONS TO CONNECT WITH NEW PROPOSED PALETTE





Page | 59 of 262

### Attachment 13.2.1.1

#### EXISTING INFR