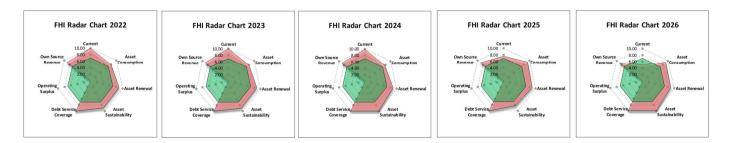

| 7.84                | 9.28                | 9.16                |
| Asset Renewal         | 8.89                | 8.89                | 8.89                | 8.89                | 8.89                |
| Asset Sustainability  | 9.00                | 9.00                | 10.00               | 8.30                | 10.00               |
| Debt Service Coverage | 10.00               | 10.00               | 10.00               | 10.00               | 10.00               |
| Operating Surplus     |                     |                     |                     |                     |                     |
| Own Source Revenue    | 8.98                | 9.04                | 8.98                | 8.98                | 8.92                |

74

#### Financial Health Indicator



75

Shire of Northam Long Term Financial Plan 2016 - 2026

# **Risk Management**

The following are the major risks identified as associated with this LTFP;

- Rates
  - o Inability of Council to recover
  - Becoming unaffordable
  - Insufficient to cover financial requirements
- Projects
  - The Shire is undertaking a range of projects, which it will be required to underwrite. As a consequence there is an intrinsic risk associated with this. While each project will have its own risk management plan Council needs to be aware that delivery of each project has the potential of impacting the LTFP
- Funding
  - The Council has a reliance on external funding in both the delivery of special projects and the delivery of its annual programs. The risks associated with the special projects has bee