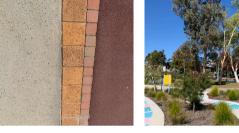

#### Paving

Large format rectangular unit pavers with cobble inlay, extending across Fitzgerald Street. Coloured concrete feature paving band connecting Fitzgerald to Minson Ave.







Lighting and Features Pole top festoon lighting and bunting to adjacent open green space. Memorial plaques, water feature and signage.

























Brightly coloured off the shelf seating from Street Furniture Australia. Providing a variety of seating choices.









OPPORTUNITIES/OBSERVATIONS TO CONNECT WITH NEW PROPOSED PALETTE





Page | 60 of 262

#### EXISTING INFRASTRUCTURE: BEAVIS PARK

Continuing through to POS at the intersection of Wellington Street East and Beamish Avenue Materiality Grey concrete, grey exposed aggregate concrete, laterite pea gravel, grey concrete mow kerb.







Furniture Modern, silver/grey, concrete and steel.









Opportunity to extend materiality, planting and furniture interventions to connect this spine to the River and to Northam Village Square shopping precinct.

lmage: Nearmap.com NTS





OPPORTUNITIES TO CONNECT EXISTING DESIGN LANGUAGE WITH NEW PROPOSED PALETTE





#### ENTRY STATEMENTS

Existing Northam entry statements are stark and not integrated into the surrounding landscape. Suggestions from Wayfound Tourism Signage Strategy: Install lighting and landscape sites to improve visibility and legibility.



Mitchell Ave Entry Statemen

PRECEDENT



Entry statements by Danthonia Designs. Images from http://www.danthonia.com.au/

**OPPORTUNITIES / OBJECTIVES FOR PROPOSED ENTRY STATEMENT** 





Totem style entry along Great Eas