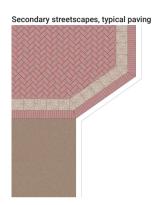

al stone seating slabs from Spencer Brooke Road Quarry







SELECTION PRINCIPLES

#### PROPOSED STREETSCAPE MATERIALITY CONCEPT DETAILS

Fitzgerald Street, main street typical paving



Fitzgerald Street feature nodes, typical paving

1 2 1 2 1 2

Midland Brick Pavestone Original Heritage Red 230x114x60mmm (Herringbone)



Midland Brick, Heavy Duty Red, 230x114x60mmm (on edge) Midland Brick, Masterpave Geo Kao, 200x200x60mm

Midland Brick, Heavy Duty Red, 230x114x60mmm (Herringbone) 1m radius circular tree well,

Building interface

surrounded by 300mm wide concrete band, with opportunity to sand blast story telling

1. Exposed Aggregate Concrete Holcium Geostone Perth/Avon range; Boab

Road Concrete kerb

2. 300mm wide grey concrete bands with opportunity to sand blast story telling





Main Street Typical paving to extend from Fitzgerald Street around corner

StreetBond coating to secondary streetscapes Suggested colour: Taupe



Directional nature of concrete banding takes inspiration from harvesting tracks

#### PROPOSED FURNITURE PALETTE

Cox Urban Furniture Boardwalk range.

Frame: Welded Aluminum with powder coat grey colour to match existing Shire shade structures.

Battens: Natural Hardwood or Composite timber. A combination of both hardwood and composite could be used across the CBD with natural timber being selected in areas where a higher maintenance regime can be afforded. This off the shelf selection is suggested as it is cost effective, West Australian designed and manufactured range with long term availability.

Street / Mall selections











Bench P