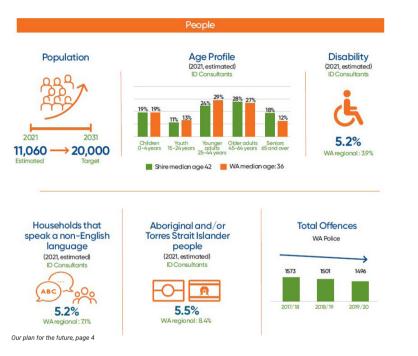

t;

- Town of Northam signage Strategy, Wayfound, 2018.
- Shire of Northam Trail Master Plan, Common Ground, 2022.
- Our plan for the future, Shire of Northam, Council Plan, July 2022- June 2032.
- .
- Northam Town Centre Development and Connectivity Strategy. TPG Place Match. Shire of Northam Local Planning Scheme No.6. Local Planning Policy No. 18- Heritage Precincts. •
- Shire of Northam Event Tree Management Plan, 2011.
  Shire of Northam Street Tree Policy, 2021.
- Native Vegetation Handbook for the Shire of Northam, DPIRD, 1999.



#### USER PROFILE

#### SHIRE OF NORTHAM DEMOGRAPHIC

The following demographic is from the 'Our plan for the future, Shire of Northam Council Plan 2022-2032' and is useful in designing the accessibility of streetscapes to be used by locals and visitors.



This project will provide facilities for both locals and visitors to Northam and intern is hoped to encourage reoccurring engagement with the town center. The creation of an inviting and usable streetscape will include users needs being met through the following considerations:





#### EXISTING INFRASTRUCTURE: FITZGERALD STREET

Paving

Combination of asphalt, unit pavers and concrete with feature unit paver inlay. Red/Brown tones.













Accessibility Retrofitted universally accessible door thresholds and ramps and use of directional paving







Asphalt with unit paving to mall extensions





Furniture Minimal instances of formal seating within verge. Multiple opportunity for general waste collection. Mixture of bollard styles. Two parklet opportunities.







OPPORTUNITIES/