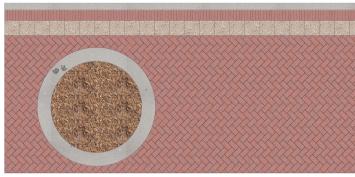

r to back of kerb: Masterpave Geo Kao



Main paving body: Midland Heavy Duty Red clay paver, herringbone pattern



Grey concrete, no picture framing. Opportunity for steel inlay or sand blasting of swan and kangaroo foot prints in the direction of the Avon River



Holcium Geostone, Perth/Avon range; Boab



Tactile indicators. Midland Brick; Charcoal







rface: Black asphalt Pedestri



Pedestrian river track: StreetBond decorative coating, colour: Truffle. Opportunity for patterning/ artwork to points of interest/congregation nodes



Cracked pea gravel for verge refresh to Minson Ave



Informal local stone seating slabs from Spencer Brooke Road Quarry







SELECTION PRINCIPLES

#### PROPOSED STREETSCAPE MATERIALITY CONCEPT DETAILS

Fitzgerald Street, main street typical paving



Fitzgerald Street feature nodes, typical paving

1 2 1 2 1 2

Midland Brick Pavestone Original Heritage Red 230x114x60mmm (Herringbone)



Midland Brick, Heavy Duty Red, 230x114x60mmm (on edge) Midland Brick, Masterpave Geo Kao, 200x200x60mm

Midland Brick, Heavy Duty Red, 230x114x60mmm (Herringbone) 1m radius circular tree well,

Building interface

surrounded by 300mm wide concrete band, with opportunity to sand blast story telling

1. Exposed Aggregate Concrete Holcium Geostone Perth/Avon range; Boab

Road Concrete kerb

2. 300mm wide grey concrete bands with opportunity to sand blast story telling





Main Street Typical paving to extend from Fitzgerald Street around corner

StreetBond coating to secondary streetscapes Suggested colour: Taupe



Directional nature of concrete bandin