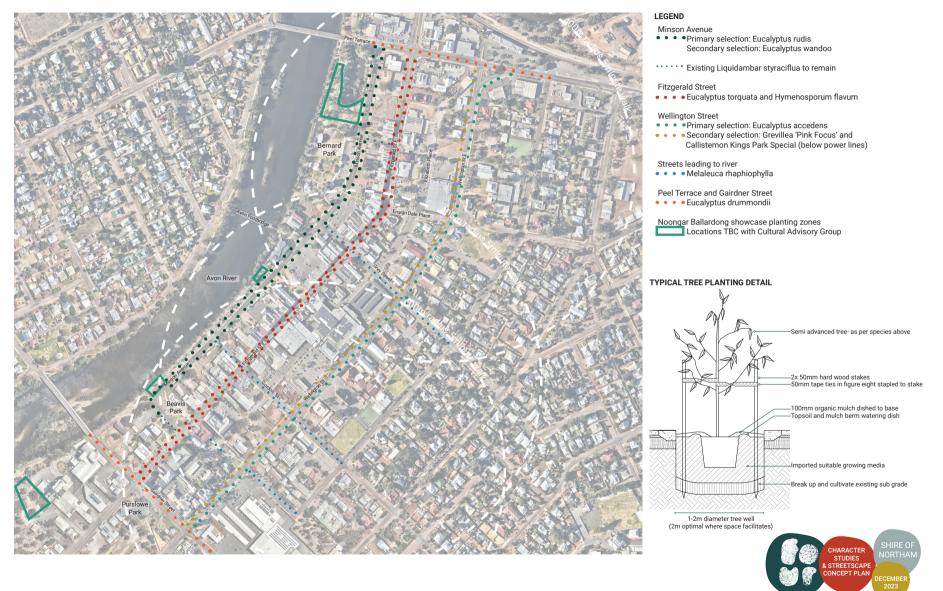

ribunda-Moodjar

# Callistemon species



Banksia attenuata

Banksia grandis



Atriplex nummularia-Oldman Salt Bush





Anigozanthos species-Kangaroo paw

Chamelaucium Geraldton Wax









#### PROPOSED PLANTING PALETTE

PARKLAND TREES















Hakea preissii Persoonia longifolia Melaleuca rhaphiophylla Xanthorrhoea preissii





Anigozanthos species

Acacia lasiocarpa

Atriplex nummularia

prostrate



Grevillea crithmifolia

Banksia sessilis







Chamelaucium species

Myoporum parvifolium

Eremophila Kalbarri Carpet



STATEMENT SHRUBS



prostrate

Banksia attenuata Banksia grandis



Eucalyptus salmonophloia Xanthorrhoea preissii



Myoporum parvifolium Eremophila Kalbarri Carpet



Chamelaucium species



Acacia lasiocarpa

prostrate

#### PROPOSED STREET TREE MASTERPLAN



#### PROPOSED HARD LANDSCAPE MATERIAL PALETTE OVERVIEW



Unit paver header to back of kerb: Midland Heavy Duty Red, laid on edge



Unit paver header to back of kerb: Masterpave Geo Kao



Main paving body: Midland Heavy Duty Red clay paver, herringbone pattern



Grey concrete, no picture framing. Opportunity for steel inlay or sand blasting of swan and kangaroo foot prints in the direction of the Avon River



Holcium Geostone, Perth/Avon range; Boab



Tactile indicators. Midland Brick; Charcoal







rface: Black asphalt Pedestri



Pedestrian river track: StreetBond decorative coating, colour: Truffle. Opportunity for patterning/ artwork to points of interest/congregation nodes



Cracked pea gravel for verge refresh to Minson Ave



Informal local stone seating slabs from Spencer