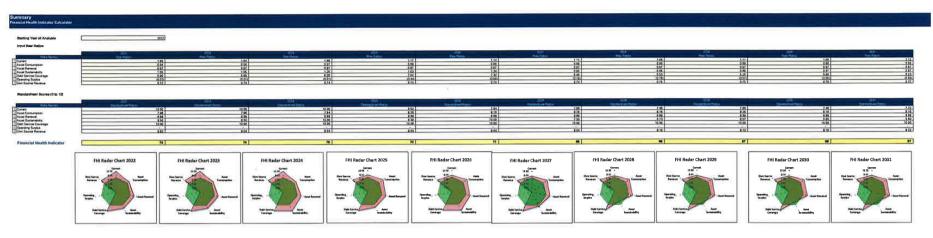

#### Strategic Matters:

The Shire of Northam is currently reviewing both the budget planning process for the 2024 / 2025 financial year along with the Long-Term Financial Plan. These documents include feedback from the community on what to include and form an important part of our planning process.