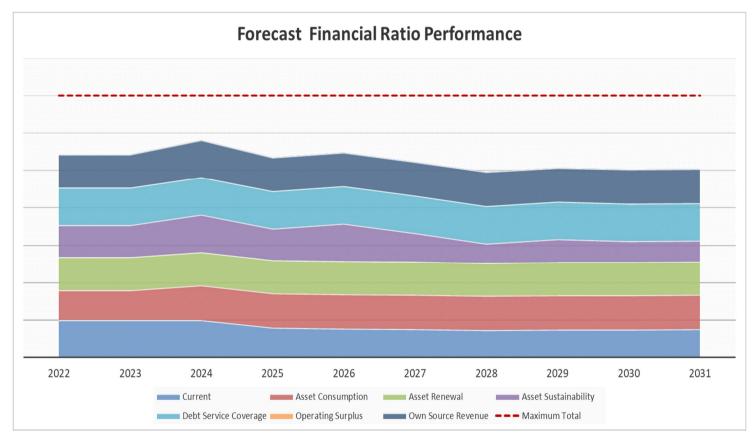

|
| Asset Renewal                      | 8.89                | 8.89                | 8.89                | 8.89                | 8.89                |
| Asset Sustainability               | 7.50                | 5.13                | 6.07                | 5.60                | 5.60                |
| Debt Service Coverage              | 10.00               | 10.00               | 10.00               | 10.00               | 10.00               |
| Operating Surplus                  | -                   | •                   | -                   |                     |                     |
| Own Source Revenue                 | 9.04                | 9.10                | 9.10                | 9.16                | 9.22                |

65

#### Financial Health Indicator



67

66









# Scenario Modelling and Sensitivity Analysis

While the previous financial indicators are based on the Councils adopted Long Term Financial Plan, it is considered important to also look at a number of scenarios. In developing this LTFP it is recognised that there are a range of variables which could impact the baseline projections. In order to understand these variables and their impacts a number of scenarios have been developed. It is important to recognise that the scenario modelling does not purport to cover every possible scenario or event, it is merely an attempt to highlight the financial exposure Council may have in a range of areas. The results of the modelling are highlighted in the context of the financial sustainability of the Shire of Northam.

The most significant varia