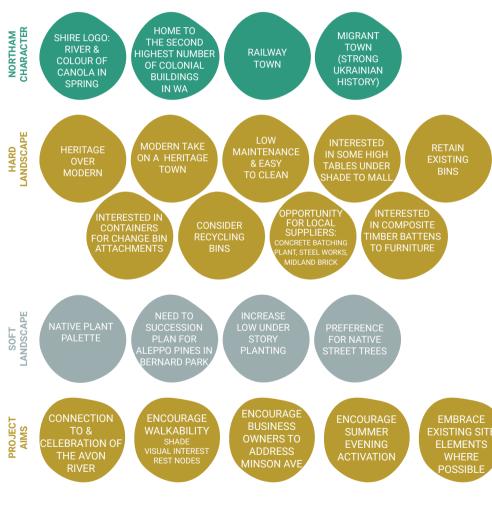

ete, local granite and timber and significant tree planting.



#### Margaret River Main Street

The below images are from the AILA WA Award winning Civil Landscape project by Hassell. Materiality choice of steel, concrete and timber are robust provide a range of seating opportunities. Images by Robert Frith & the Shire of Augusta Margaret River.











#### COUNCILOR CONSULTATION

On the 28th of July 2023, The Shire of Northam Councilors and Cultural Advisory Group were invited to met with Four Landscape Studio to discuss goals, desires and inclusions for the project. As members of the Cultural Advisory Group were unable to attend, a subsequent consultation was organised. This workshop proceeded with the Shire of Northam Councilors, the below is a summation of the workshop outcomes.



#### **Colonial History**

During the first and second World Wars, Northam played a pivotal role in the war effort. Evidence of aviation fuel storage tanks one of only 3 in WA, and Spring Hill; a former Commonwealth Ammunition Depot as well as many other supply and replenishment depots. The Shire of Northam also housed Anzac Farm, a rehabilitation farm for returning WW1 soldiers suffering from tuberculosis, and the Australian Army 118th Australian General Hospital, a rehabilitation hospital caring for both Australian and American servicemen. Today, Northam's Army Camp is still used by the Australian Army for training purposes. At the conclusion of the second World War, Northam became home to many post-war immigrants. A response to the immigration drive pushed by the Australian Government