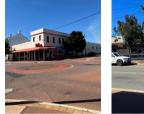

g demographic is from the 'Our plan for the future, Shire of Northam Council Plan 2022-2032' and is useful in designing the accessibility of streetscapes to be used by locals and visitors.



This project will provide facilities for both locals and visitors to Northam and intern is hoped to encourage reoccurring engagement with the town center. The creation of an inviting and usable streetscape will include users needs being met through the following considerations:





#### EXISTING INFRASTRUCTURE: FITZGERALD STREET

Paving

Combination of asphalt, unit pavers and concrete with feature unit paver inlay. Red/Brown tones.













Accessibility Retrofitted universally accessible door thresholds and ramps and use of directional paving







Asphalt with unit paving to mall extensions





Furniture Minimal instances of formal seating within verge. Multiple opportunity for general waste collection. Mixture of bollard styles. Two parklet opportunities.







OPPORTUNITIES/OBSERVATIONS TO CONNECT WITH NEW PROPOSED PALETTE





Page | 57 of 262

#### EXISTING INFRASTRUCTURE: FITZGERALD STREET

Artwork Sculpture and murals













OPPORTUNITIES/OBSERVATIONS TO CONNECT WITH NEW PROPOSED PALETTE





Page | 58 of 262

#### EXISTING INFRASTRUCTURE: MINSON AVENUE

Paving

Verge footpath: Grey concrete with picture framing, tactile pavers in yellow and terracotta. River front path: black asphalt and pea gravel. South-East verge: Gravel.



River viewing platform and suspension bridge. Artwork and place marking.



Furniture















No consistent street trees, limited