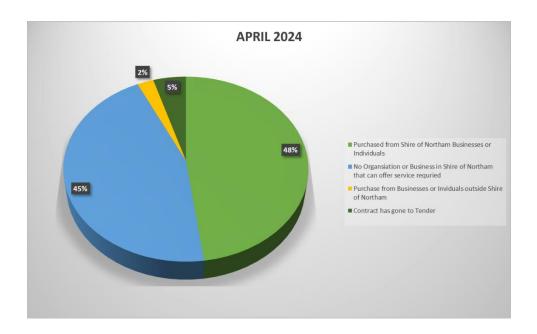

islation. |
| Property                | N/A                                                       | N/A                                     | N/A                                                                                 |
| Environment             | N/A                                                       | N/A                                     | N/A                                                                                 |

# **B.7** Natural Environment Considerations

Nil.

# C. OFFICER'S COMMENT

The matter of the Shire's support for local businesses has been raised over a long period. To assist in providing a greater understanding of the purchasing patterns of the Shire of Northam, the following graph summarises the payments made locally for the month of April 2024:





### RECOMMENDATION

That Council RECEIVES the payments for the period 1 April 2024 to 30 April 2024, as listed:

- Municipal Fund payment cheque numbers 35634 to 35636 Total \$44,401.62.
- Municipal Fund EFT50442 to EFT50726 Total \$1,997,440.24.
- Direct Debits Total \$107,122.20.
- Payroll Total \$549,361.95.

TOTAL: \$2,698,326.01

that have been made in accordance with the delegated authority reference number (M/F/F/Regs LGA 1995 S5.42).

### Payment dates 1<sup>st</sup> April 2024 – 30<sup>th</sup> April 2024

• Municipal Fund payment cheque numbers 35634 to 35636 Total \$44,401.62.

Electronic Funds Transfer

- Municipal Fund EFT50442 to EFT50726 Total \$1,997,440.24.
- Direct Debits Total \$107,122.20.

All have been made in accordance with delegated authority reference number (M/