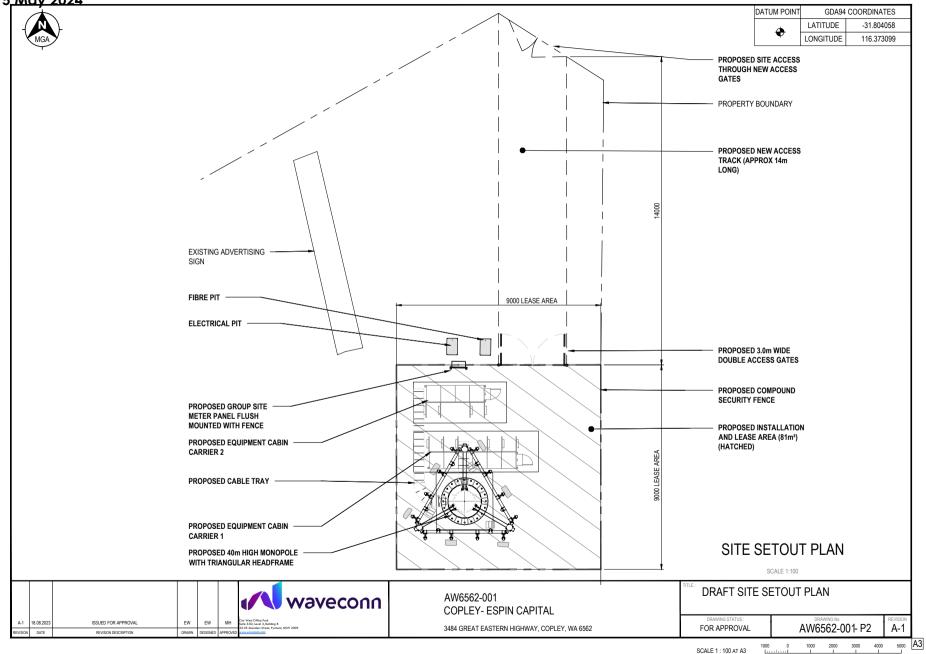

ity.

The application is recommended for conditional approval.

### RECOMMENDATION

That Council APPROVES the development application (ref: P24035) for the construction of a telecommunications facility at Lot 802 (No. 3484) Great Eastern Highway, Copley, subject to the following conditions:

- 1. The development hereby approved must substantially commence within two (2) years from the date of determination;
- 2. The development hereby permitted shall be carried out in accordance with the stamped approved plans;
- 3. Prior to commencement of any works, suitable arrangements shall be made with Main Roads WA for the provision of a vehicular crossover to the proposed new access track; and
- 4. The colour of the proposed equipment to be installed shall be compatible with the locality.



A3





Page | 86 of 262



Page | 87 of 262



SAQ Consulting Pty Ltd ABN 76 864 757 592 P O Box 50 Clavfield QLD 4011

Our ref: Copley

22 March 2024

Shire of Northam P O Box 613 NORTHAM WA 6401

Email: records@northam.wa.gov.au

Attention: Planning Department

#### RE: Proposed telecommunications facility – 3484 Great Eastern Highway, COPLEY

As previously advised, **SAQ Consulting Pty Ltd** acts on behalf Waveconn Operations ('Waveconn') in respect of this application.

Waveconn is a licenced carrier for the purposes of the *Telecommunications Act 1997 (Cth)* and operates as an infrastructure provider or 'neutral host', whereby new facilities are sited, designed, acquired, built and maintained by Waveconn but utilised by carriers - such as the mobile carriers - as part of their respective n