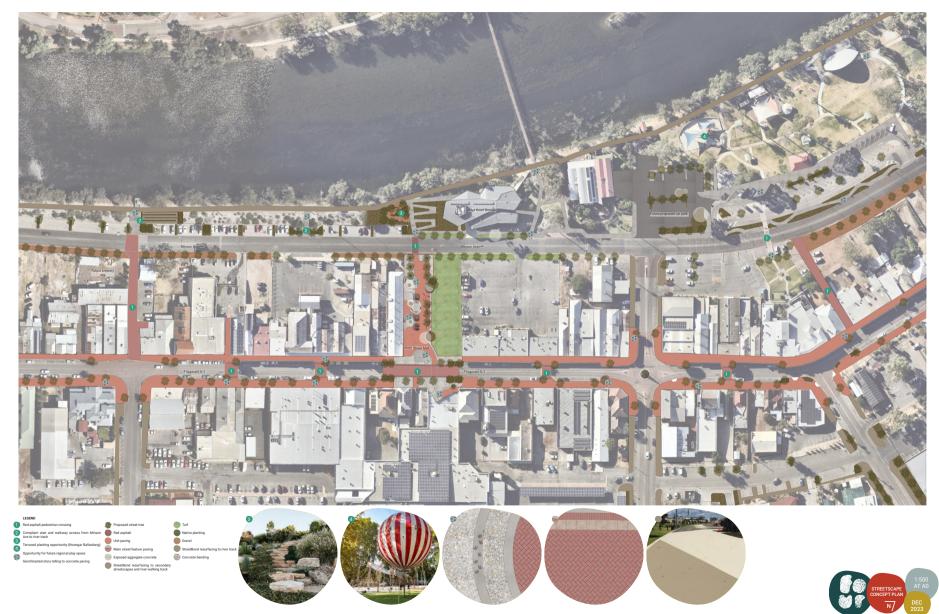

with long term availability.

Street / Mall selections











Bench Park selections

Seat with arm rest

High bar table with stool (Custom)

Stone boulders







Shire of Northam Bins

'Banquet' long table setting (including DDA option) Picnic table (including DDA option)

Supporting Infrastructure



Stone boulders



Bollard: Urban Edge from Cox Urban Furniture Bike rack: Burdens

CHARACTER STUDIES STREETSCA NCEPT PLA

Seat with arm rest

River walk selections



Seat with arm rest

SELECTION PRINCIPLES

AVAILABILITY



Single and double sun lounge





Stone boulders





Existing bin housing to remain, option for additional recycling to be added



Containers for Change attachment

RANGE WITH







#### HIGH LEVEL STREETSCAPE CONCEPT PLAN





PROPOSED STREETSCAPE CONCEPT PLAN



PROPOSED AVON STREET MALL CONCEPT PLAN





Page | 76 of 262

#### PROPOSED ENTRY STATEMENT CONCEPT

Opportunity to deconstruct existing stone walls to create a waved plinth forming the base of the Shire of Northam Logo. Powder coated steel creates the additional blue, green and yellow elements. Town name text including opportunity for dual naming, is to be added to the large green wave. The signage is to be sited within planting, linking to the CBD upgrade through species selection. Lighting is proposed to the yellow sun burst.







Landscape Architect's impression of proposed Mitchell Ave entry statement concept



PROJECT STAGING BREAKDOWN



FURME LIGHTE
 Scording Young supposes Threefood
 And Street Mail
 And Street Mail
 Tragmand Street paring, Survey and Street Mail
 More Coll C