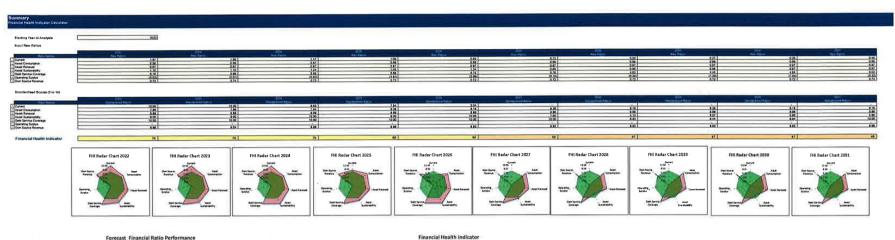

#### Strategic Matters:

The Shire of Northam is currently reviewing both the budget planning process for the 2024 / 2025 financial year along with the Long-Term Financial Plan. These documents include feedback from the community on what to include and form an important part of our planning process.