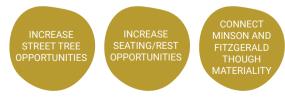

OPPORTUNITIES/OBSERVATIONS TO CONNECT WITH NEW PROPOSED PALETTE





Page | 57 of 262

#### EXISTING INFRASTRUCTURE: FITZGERALD STREET

Artwork Sculpture and murals













OPPORTUNITIES/OBSERVATIONS TO CONNECT WITH NEW PROPOSED PALETTE





Page | 58 of 262

#### EXISTING INFRASTRUCTURE: MINSON AVENUE

Paving

Verge footpath: Grey concrete with picture framing, tactile pavers in yellow and terracotta. River front path: black asphalt and pea gravel. South-East verge: Gravel.



River viewing platform and suspension bridge. Artwork and place marking.



Furniture















No consistent street trees, limited under-story planting, significant existing mature trees. Recent street tree planting to Peel Tce end.



#### OPPORTUNITIES/OBSERVATIONS TO CONNECT WITH NEW PROPOSED PALETTE





Page | 59 of 262

### Attachment 13.2.1.1

#### EXISTING INFRASTRUCTURE: AVON STREET MALL

#### Paving

Large format rectangular unit pavers with cobble inlay, extending across Fitzgerald Street. Coloured concrete feature paving band connecting Fitzgerald to Minson Ave.







Lighting and Features Pole top festoon lighting and bunting to adjacent open green space. Memorial plaques, water feature and signage.

























Brightly coloured off the shelf seating from Street Furniture Australia. Providing a variety of seating choices.









OPPORTUNITIES/OBSERVATIONS TO CONNECT WITH NEW PROPOSED PALETTE





Page | 60 of 262

#### EXISTING INFRASTRUCTURE: BEAVIS PARK

Continuing through to POS at the intersection of Wellington Street East and Beamish Avenue Materiality Gre