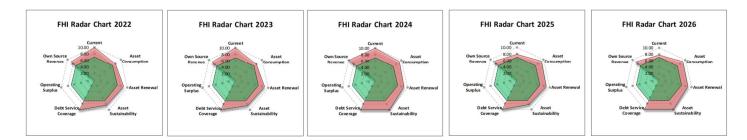

| 9.28                | 9.28                | 9.16                |
| Asset Renewal         | 8.89                | 8.89                | 8.89                | 8.89                | 8.89                |
| Asset Sustainability  | 8.50                | 8.50                | 10.00               | 8.30                | 10.00               |
| Debt Service Coverage | 10.00               | 10.00               | 10.00               | 10.00               | 10.00               |
| Operating Surplus     |                     | -                   |                     |                     | -                   |
| Own Source Revenue    | 8.92                | 8.98                | 10.00               | 9.04                | 9.04                |

74

#### Financial Health Indicator



70

67

Shire of Northam Revised Long Term Financial Plan 2022-2033

68



|                       | 2027       | 2028       | 2029       | 2030       | 2031       |
|-----------------------|------------|------------|------------|------------|------------|
| Ratio Names           | Raw Ratios |
| Current               | 1.09       | 1.05       | 1.07       | 1.08       | 1.10       |
| Asset Consumption     | 0.69       | 0.68       | 0.69       | 0.68       | 0.68       |
| Asset Renewal         | 0.97       | 0.97       | 0.97       | 0.97       | 0.97       |
| Asset Sustainability  | 0.95       | 0.86       | 0.88       | 0.87       | 0.87       |
| Debt Service Coverage | 6.42       | 5.49       | 5.21       | 5.82       | 6.19       |
| Operating Surplus     | (3.34)     | (2.95)