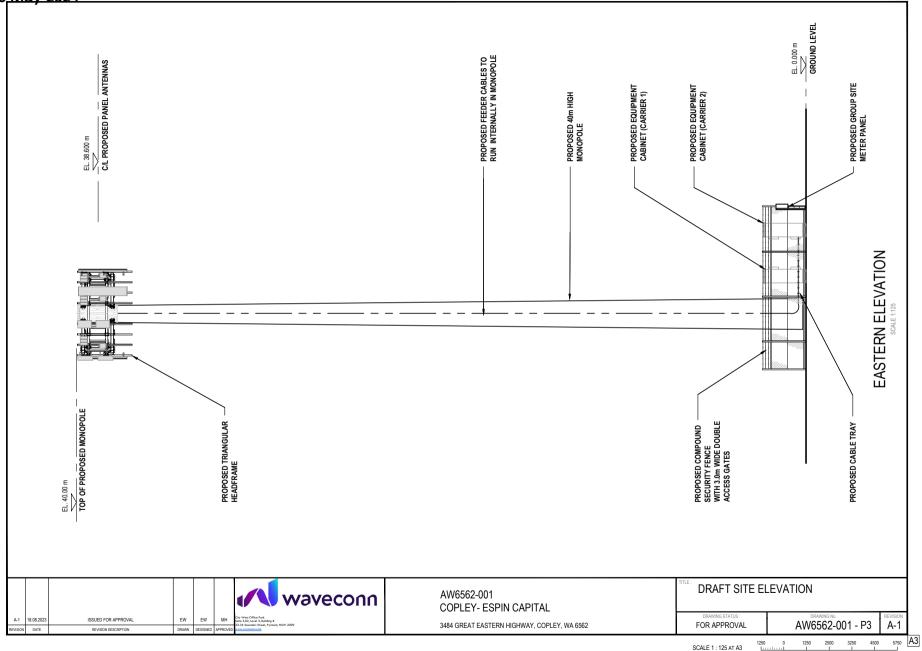

n is recommended for conditional approval.

### RECOMMENDATION

That Council APPROVES the development application (ref: P24035) for the construction of a telecommunications facility at Lot 802 (No. 3484) Great Eastern Highway, Copley, subject to the following conditions:

- 1. The development hereby approved must substantially commence within two (2) years from the date of determination;
- 2. The development hereby permitted shall be carried out in accordance with the stamped approved plans;
- 3. Prior to commencement of any works, suitable arrangements shall be made with Main Roads WA for the provision of a vehicular crossover to the proposed new access track; and
- 4. The colour of the proposed equipment to be installed shall be compatible with the locality.



A3





Page | 86 of 262



Page | 87 of 262



SAQ Consulting Pty Ltd ABN 76 864 757 592 P O Box 50 Clavfield QLD 4011

Our ref: Copley

22 March 2024

Shire of Northam P O Box 613 NORTHAM WA 6401

Email: records@northam.wa.gov.au

Attention: Planning Department

#### RE: Proposed telecommunications facility – 3484 Great Eastern Highway, COPLEY

As previously advised, **SAQ Consulting Pty Ltd** acts on behalf Waveconn Operations ('Waveconn') in respect of this application.

Waveconn is a licenced carrier for the purposes of the *Telecommunications Act 1997 (Cth)* and operates as an infrastructure provider or 'neutral host', whereby new facilities are sited, designed, acquired, built and maintained by Waveconn but utilised by carriers - such as the mobile carriers - as part of their respective networks.

The propos