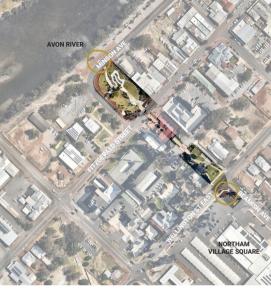

e inlay, extending across Fitzgerald Street. Coloured concrete feature paving band connecting Fitzgerald to Minson Ave.







Lighting and Features Pole top festoon lighting and bunting to adjacent open green space. Memorial plaques, water feature and signage.

























Brightly coloured off the shelf seating from Street Furniture Australia. Providing a variety of seating choices.









OPPORTUNITIES/OBSERVATIONS TO CONNECT WITH NEW PROPOSED PALETTE





Page | 60 of 262

#### EXISTING INFRASTRUCTURE: BEAVIS PARK

Continuing through to POS at the intersection of Wellington Street East and Beamish Avenue Materiality Grey concrete, grey exposed aggregate concrete, laterite pea gravel, grey concrete mow kerb.







Furniture Modern, silver/grey, concrete and steel.









Opportunity to extend materiality, planting and furniture interventions to connect this spine to the River and to Northam Village Square shopping precinct.

lmage: Nearmap.com NTS





OPPORTUNITIES TO CONNECT EXISTING DESIGN LANGUAGE WITH NEW PROPOSED PALETTE





#### ENTRY STATEMENTS

Existing Northam entry statements are stark and not integrated into the surrounding landscape. Suggestions from Wayfound Tourism Signage Strategy: Install lighting and landscape sites to improve visibility and legibility.



Mitchell Ave Entry Statemen

PRECEDENT



Entry statements by Danthonia Designs. Images from http://www.danthonia.com.au/

**OPPORTUNITIES / OBJECTIVES FOR PROPOSED ENTRY STATEMENT** 





Totem style entry along Great Eastern Hwy

#### SNAPSHOT OF OTHER LGA'S STREETSCAPE PALETTES

S