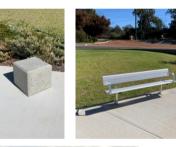

obble inlay, extending across Fitzgerald Street. Coloured concrete feature paving band connecting Fitzgerald to Minson Ave.







Lighting and Features Pole top festoon lighting and bunting to adjacent open green space. Memorial plaques, water feature and signage.

























Brightly coloured off the shelf seating from Street Furniture Australia. Providing a variety of seating choices.









OPPORTUNITIES/OBSERVATIONS TO CONNECT WITH NEW PROPOSED PALETTE





Page | 60 of 262

#### EXISTING INFRASTRUCTURE: BEAVIS PARK

Continuing through to POS at the intersection of Wellington Street East and Beamish Avenue Materiality Grey concrete, grey exposed aggregate concrete, laterite pea gravel, grey concrete mow kerb.







Furniture Modern, silver/grey, concrete and steel.









Opportunity to extend materiality, planting and furniture interventions to connect this spine to the River and to Northam Village Square shopping precinct.

lmage: Nearmap.com NTS





OPPORTUNITIES TO CONNECT EXISTING DESIGN LANGUAGE WITH NEW PROPOSED PALETTE





#### ENTRY STATEMENTS

Existing Northam entry statements are stark and not integrated into the surrounding landscape. Suggestions from Wayfound Tourism Signage Strategy: Install lighting and landscape sites to improve visibility and legibility.



Mitchell Ave Entry Statemen

PRECEDENT



Entry statements by Danthonia Designs. Images from http://www.danthonia.com.au/

**OPPORTUNITIES / OBJECTIVES FOR PROPOSED ENTRY STATEMENT** 





Totem style entry along Great Eastern Hwy

#### SNAPSHOT OF OTHER LGA'S STREETSCAPE PALETTE