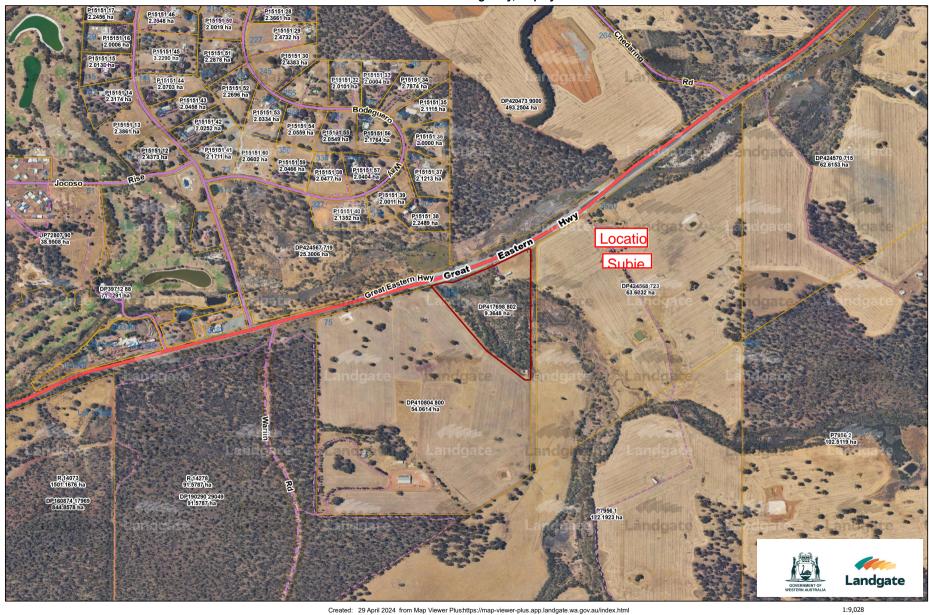

type for the facility both in terms of typical zone hierarchy and the proposal also demonstrates consistency with the relevant purposes and objectives set out in the planning scheme.

The proposed use will have no material impact on the use of the subject land or the use of adjoining land. The proposal is also consistent with the policy outcomes desired by the State as set out in State Planning Policy 5.2

Accordingly, the proposal represents an orderly placement and development of what is now an essential piece of modern infrastructure and I consider the subject proposal warrants planning consent.

Should you have any questions, please do not hesitate to contact me.

Yours sincerely

MARK BAADE B. Plan (Hons) M: 0417 088 000 mark@saqconsulting.com.au

3484 Great Eastern Highway, Copley



© Copyright, Western Australian Land Information Authority. No part of this document or any content appearing on it may be reproduced or published without the prior written permission of Landgate. 0 0.14 0.27 0.41 0.54 km Disclaimer. The accuracy and completeness of the information on this document is not guaranteed and is supplied by Landgate 'as is' with no representation or warranty as to its reliability, accuracy, completeness, or fitness for purpose. Please refer to original documentation for all legal purposes.



#### P24035 – Statutory Assessment

An assessment of the provisions of clause 67 of the Deemed Provisions has been carried out, with comments specifically provided on the following clauses:

| Clause | Provision