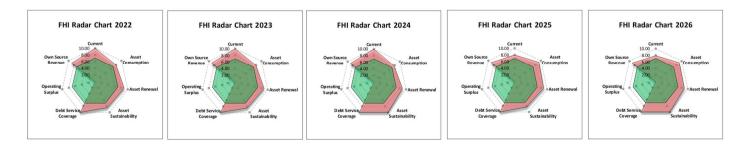

| 5.90       | 5.98       | 6.26       | 7.04       | 7.32       |
| Operating Surplus                                          | (0.03)     |            | (0.01)     | (3.44)     | (3.50)     |
| Own Source Revenue                                         | 0.72       | 0.74       | 0.74       | 0.74       | 0.74       |
|                                                            |            |            |            |            |            |

Standardised Scores (0 to 10) 2024 2023 10.00 7.96 8.89 8.50 10.00 10.00 7.96 8.89 8.50 10.00 10.00 7.84 8.89 10.00 10.00 8.02 9.28 8.89 8.30 10.00 Current Asset Consumption Asset Renewal Asset Sustainability Debt Service Coverage Operating Surplus - 8.92 - 9.04 -9.04 - 9.04 Own Source Revenue

74

#### Financial Health Indicator



75



69

64

Shire of Northam Long Term Financial Plan 2016 - 2026

#### Revised Scenario 3 (5 years provided, full 10 year assessment appended)

74

Rating is always an issue which is widely discussed within the community and reported on. However rating represents the most significant revenue stream for the Council. Scenario 3 has been developed to highlight the implications to Council in the event it wished to reduce projected rate increases by as little as 1% per annum.

#### Variables adjusted

Rate revenue reduced to an increase of 2.5% for the years 2023 – 2033, 1% growth increase retained.

|                       | 2022       | 2023       | 2024       | 2025       | 2026       |
|-----------------------|------------|------------|------------|------------|------------|
| Ratio Na