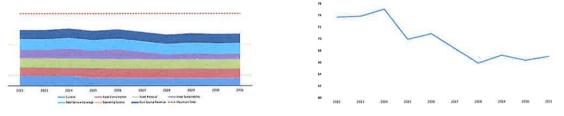

#### Strategic Matters:

The Shire of Northam is currently reviewing both the budget planning process for the 2024 / 2025 financial year along with the Long-Term Financial Plan. These documents include feedback from the community on what to include and form an important part of our planning process.