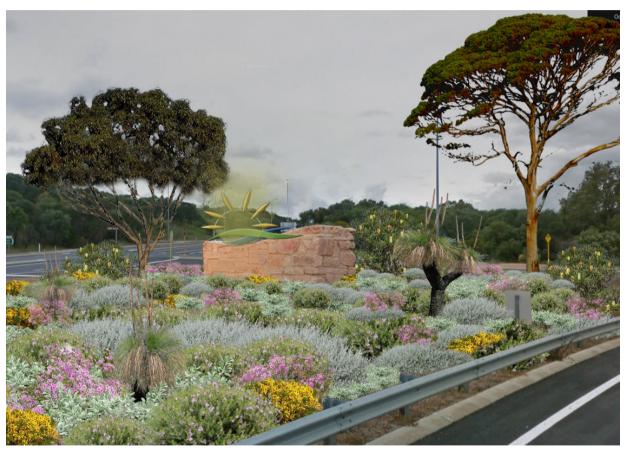

nd double sun lounge





Stone boulders





Existing bin housing to remain, option for additional recycling to be added



Containers for Change attachment

RANGE WITH







#### HIGH LEVEL STREETSCAPE CONCEPT PLAN





PROPOSED STREETSCAPE CONCEPT PLAN



PROPOSED AVON STREET MALL CONCEPT PLAN





Page | 76 of 262

#### PROPOSED ENTRY STATEMENT CONCEPT

Opportunity to deconstruct existing stone walls to create a waved plinth forming the base of the Shire of Northam Logo. Powder coated steel creates the additional blue, green and yellow elements. Town name text including opportunity for dual naming, is to be added to the large green wave. The signage is to be sited within planting, linking to the CBD upgrade through species selection. Lighting is proposed to the yellow sun burst.







Landscape Architect's impression of proposed Mitchell Ave entry statement concept



PROJECT STAGING BREAKDOWN



FURME LIGHTE
 Scording Young supposes Threefood
 And Street Mail
 And Street Mail
 Tragmand Street paring, Survey and Street Mail
 More Coll Constraints of Street Street Street
 More Coll Constraints of Street Street
 More And Street Street Street
 Street Street Street
 Street Street Street
 Street Street Street
 Street Street Street Street
 Street Street Street
 Street Street Street
 Street Street Street
 Street Street Street
 Street Street Street
 Street Street Street
 Street Street Street
 Street Street Street
 Street Street
 Street Street
 Street Street
 Street Street
 Street Street
 Street Street
 Street Street
 Street Street
 Street Street
 Street Street
 Street Street