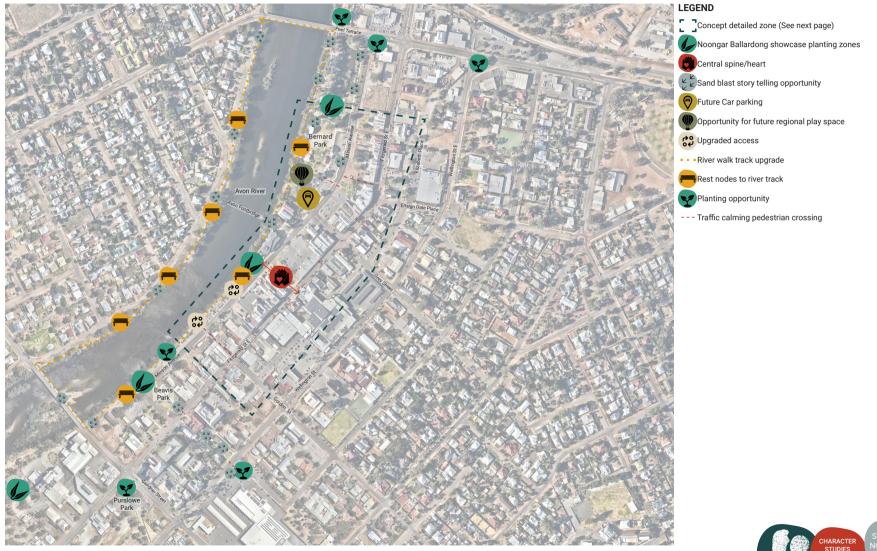

tralian designed and manufactured range with long term availability.

Street / Mall selections











Bench Park selections

Seat with arm rest

High bar table with stool (Custom)

Stone boulders







Shire of Northam Bins

'Banquet' long table setting (including DDA option) Picnic table (including DDA option)

Supporting Infrastructure



Stone boulders



Bollard: Urban Edge from Cox Urban Furniture Bike rack: Burdens

CHARACTER STUDIES STREETSCA NCEPT PLA

Seat with arm rest

River walk selections



Seat with arm rest

SELECTION PRINCIPLES

AVAILABILITY



Single and double sun lounge





Stone boulders





Existing bin housing to remain, option for additional recycling to be added



Containers for Change attachment

RANGE WITH







#### HIGH LEVEL STREETSCAPE CONCEPT PLAN





PROPOSED STREETSCAPE CONCEPT PLAN



PROPOSED AVON STREET MALL CONCEPT PLAN





Page | 76 of 262

#### PROPOSED ENTRY STATEMENT CONCEPT

Opportunity to deconstruct existing stone walls to create a waved plinth forming the base of the Shire of Northam Logo. Powder coated steel creates the additional blue, green and yellow elements. Town name text including opportunity for dual naming, is to be added to the large green wave. The signage is to be sited within planting, linking to the CBD upgrade through species selection. Lighting is proposed to the yellow sun burst.







Landscape Architect's impression of proposed Mitchell Ave entry statement concept



PROJECT STAGING BREAKDOWN



FURME LIGHTE
 Scording Young supposes Threefood
 And Street Mail
 And Street Mail
 Tragmand Street pari