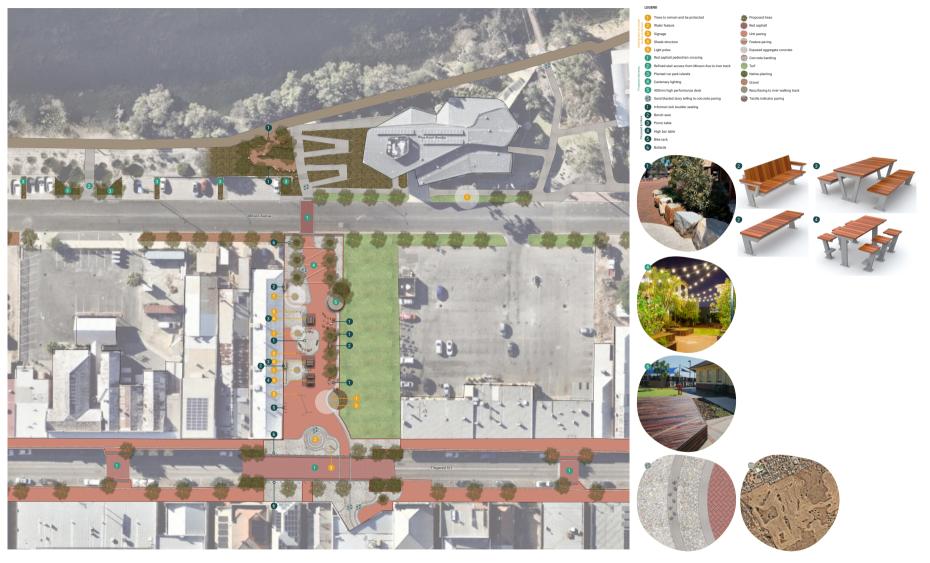

ll selections











Bench Park selections

Seat with arm rest

High bar table with stool (Custom)

Stone boulders







Shire of Northam Bins

'Banquet' long table setting (including DDA option) Picnic table (including DDA option)

Supporting Infrastructure



Stone boulders



Bollard: Urban Edge from Cox Urban Furniture Bike rack: Burdens

CHARACTER STUDIES STREETSCA NCEPT PLA

Seat with arm rest

River walk selections



Seat with arm rest

SELECTION PRINCIPLES

AVAILABILITY



Single and double sun lounge





Stone boulders





Existing bin housing to remain, option for additional recycling to be added



Containers for Change attachment

RANGE WITH







#### HIGH LEVEL STREETSCAPE CONCEPT PLAN





PROPOSED STREETSCAPE CONCEPT PLAN



PROPOSED AVON STREET MALL CONCEPT PLAN





Page | 76 of 262

#### PROPOSED ENTRY STATEMENT CONCEPT

Opportunity to deconstruct existing stone walls to create a waved plinth forming the base of the Shire of Northam Logo. Powder coated steel creates the additional blue, green and yellow elements. Town name text including opportunity for dual naming, is to be added to the large green wave. The signage is to be sited within planting, linking to the CBD upgrade through species selection. Lighting is proposed to the yellow sun burst.







Landscape Architect's impression of proposed Mitchell Ave entry statement concept



PROJECT STAGING BREAKDOWN



FURME LIGHTE
 Scording Young supposes Threefood
 And Street Mail
 And Street Mail
 Tragmand Street paring, Survey and Street Mail
 More Coll Constraints of Street Street Street
 More C