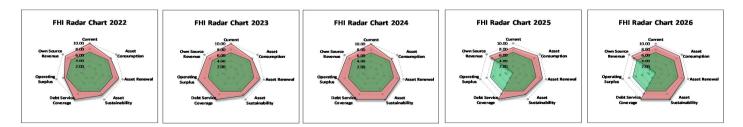

96                | 7.84                | 9.28                | 9.16                |
| Asset Renewal         | 8.89                | 8.89                | 8.89                | 8.89                | 8.89                |
| Asset Sustainability  | 8.50                | 8.50                | 10.00               | 8.30                | 10.00               |
| Debt Service Coverage | 10.00               | 10.00               | 10.00               | 10.00               | 10.00               |
| Operating Surplus     | 7.64                | 10.00               | 10.00               | -                   | -                   |
| Own Source Revenue    | 9.10                | 9.16                | 9.16                | 9.04                | 9.16                |

#### Financial Health Indicator





2026 Standardise

70

9.16 8.89

10.00

9.04

71

Shire of Northam Long Term Financial Plan 2016 - 2026

#### Revised Scenario 2 (5 years provided, full 10 year assessment appended)

74

Councils is mindful or its utility consumption, particular around power and water consumption. In addition to the environmental benefits of decreasing these utility charges modelling has been undertaken to project the financial benefits, in the event the Council were to establish a targeted reduction in these.

#### Variables adjusted

Utilities expenditure reduced 30% by 2027, utilities inflation of 3% retained.

|                                                            | 2022       | 2023       | 2024       | 2025       | 2026       |
|------------------------------------------------------------|-