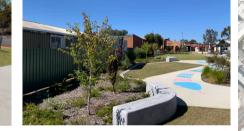

ble inlay, extending across Fitzgerald Street. Coloured concrete feature paving band connecting Fitzgerald to Minson Ave.







Lighting and Features Pole top festoon lighting and bunting to adjacent open green space. Memorial plaques, water feature and signage.

























Brightly coloured off the shelf seating from Street Furniture Australia. Providing a variety of seating choices.









OPPORTUNITIES/OBSERVATIONS TO CONNECT WITH NEW PROPOSED PALETTE





Page | 60 of 262

#### EXISTING INFRASTRUCTURE: BEAVIS PARK

Continuing through to POS at the intersection of Wellington Street East and Beamish Avenue Materiality Grey concrete, grey exposed aggregate concrete, laterite pea gravel, grey concrete mow kerb.







Furniture Modern, silver/grey, concrete and steel.









Opportunity to extend materiality, planting and furniture interventions to connect this spine to the River and to Northam Village Square shopping precinct.

lmage: Nearmap.com NTS





OPPORTUNITIES TO CONNECT EXISTING DESIGN LANGUAGE WITH NEW PROPOSED PALETTE





#### ENTRY STATEMENTS

Existing Northam entry statements are stark and not integrated into the surrounding landscape. Suggestions from Wayfound Tourism Signage Strategy: Install lighting and landscape sites to improve visibility and legibility.



Mitchell Ave Entry Statemen

PRECEDENT



Entry statements by Danthonia Designs. Images from http://www.danthonia.com.au/

**OPPORTUNITIES / OBJECTIVES FOR PROPOSED ENTRY STATEMENT** 





Totem style entry along Great Eastern Hwy

#### SNAPSHOT OF OTHER LGA'S STREETSCAPE PALETTES