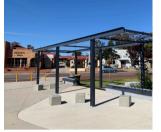

LL

#### Paving

Large format rectangular unit pavers with cobble inlay, extending across Fitzgerald Street. Coloured concrete feature paving band connecting Fitzgerald to Minson Ave.







Lighting and Features Pole top festoon lighting and bunting to adjacent open green space. Memorial plaques, water feature and signage.

























Brightly coloured off the shelf seating from Street Furniture Australia. Providing a variety of seating choices.









OPPORTUNITIES/OBSERVATIONS TO CONNECT WITH NEW PROPOSED PALETTE





Page | 60 of 262

#### EXISTING INFRASTRUCTURE: BEAVIS PARK

Continuing through to POS at the intersection of Wellington Street East and Beamish Avenue Materiality Grey concrete, grey exposed aggregate concrete, laterite pea gravel, grey concrete mow kerb.







Furniture Modern, silver/grey, concrete and steel.









Opportunity to extend materiality, planting and furniture interventions to connect this spine to the River and to Northam Village Square shopping precinct.

lmage: Nearmap.com NTS





OPPORTUNITIES TO CONNECT EXISTING DESIGN LANGUAGE WITH NEW PROPOSED PALETTE





#### ENTRY STATEMENTS

Existing Northam entry statements are stark and not integrated into the surrounding landscape. Suggestions from Wayfound Tourism Signage Strategy: Install lighting and landscape sites to improve visibility and legibility.



Mitchell Ave Entry Statemen

PRECEDENT



Entry statements by Danthonia Designs. Images from http://www.danthonia.com.au/

**OPPORTUNITIES / OBJECTIVES FOR PROPOSED ENTRY STATEMENT** 





Totem style entry along Great E