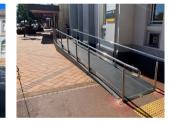

#### SHIRE OF NORTHAM DEMOGRAPHIC

The following demographic is from the 'Our plan for the future, Shire of Northam Council Plan 2022-2032' and is useful in designing the accessibility of streetscapes to be used by locals and visitors.



This project will provide facilities for both locals and visitors to Northam and intern is hoped to encourage reoccurring engagement with the town center. The creation of an inviting and usable streetscape will include users needs being met through the following considerations:





#### EXISTING INFRASTRUCTURE: FITZGERALD STREET

Paving

Combination of asphalt, unit pavers and concrete with feature unit paver inlay. Red/Brown tones.













Accessibility Retrofitted universally accessible door thresholds and ramps and use of directional paving







Asphalt with unit paving to mall extensions





Furniture Minimal instances of formal seating within verge. Multiple opportunity for general waste collection. Mixture of bollard styles. Two parklet opportunities.







OPPORTUNITIES/OBSERVATIONS TO CONNECT WITH NEW PROPOSED PALETTE





Page | 57 of 262

#### EXISTING INFRASTRUCTURE: FITZGERALD STREET

Artwork Sculpture and murals













OPPORTUNITIES/OBSERVATIONS TO CONNECT WITH NEW PROPOSED PALETTE





Page | 58 of 262

#### EXISTING INFRASTRUCTURE: MINSON AVENUE

Paving

Verge footpath: Grey concrete with picture framing, tactile pavers in yellow and terracotta. River front path: black asphalt and pea gravel. South-East verge: Gravel.



River viewing platform and suspension bridge. Artwork and place marking.



Furniture