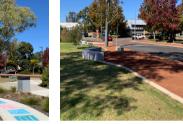

#### Paving

Large format rectangular unit pavers with cobble inlay, extending across Fitzgerald Street. Coloured concrete feature paving band connecting Fitzgerald to Minson Ave.







Lighting and Features Pole top festoon lighting and bunting to adjacent open green space. Memorial plaques, water feature and signage.

























Brightly coloured off the shelf seating from Street Furniture Australia. Providing a variety of seating choices.









OPPORTUNITIES/OBSERVATIONS TO CONNECT WITH NEW PROPOSED PALETTE





Page | 60 of 262

#### EXISTING INFRASTRUCTURE: BEAVIS PARK

Continuing through to POS at the intersection of Wellington Street East and Beamish Avenue Materiality Grey concrete, grey exposed aggregate concrete, laterite pea gravel, grey concrete mow kerb.







Furniture Modern, silver/grey, concrete and steel.









Opportunity to extend materiality, planting and furniture interventions to connect this spine to the River and to Northam Village Square shopping precinct.

lmage: Nearmap.com NTS





OPPORTUNITIES TO CONNECT EXISTING DESIGN LANGUAGE WITH NEW PROPOSED PALETTE





#### ENTRY STATEMENTS

Existing Northam entry statements are stark and not integrated into the surrounding landscape. Suggestions from Wayfound Tourism Signage Strategy: Install lighting and landscape sites to improve visibility and legibility.



Mitchell Ave Entry Statemen

PRECEDENT



Entry statements by Danthonia Designs. Images from http://www.danthonia.com.au/

**OPPORTUNITIES / OBJECTIVES FOR PROPOSED ENTRY STATEMENT** 





Totem style entry along Great Easte