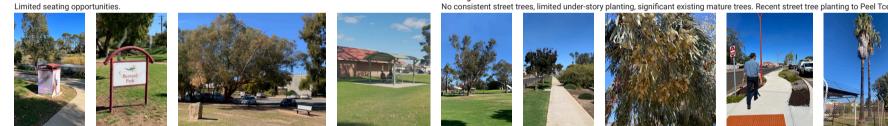

ollection. Mixture of bollard styles. Two parklet opportunities.







OPPORTUNITIES/OBSERVATIONS TO CONNECT WITH NEW PROPOSED PALETTE





Page | 57 of 262

#### EXISTING INFRASTRUCTURE: FITZGERALD STREET

Artwork Sculpture and murals













OPPORTUNITIES/OBSERVATIONS TO CONNECT WITH NEW PROPOSED PALETTE





Page | 58 of 262

#### EXISTING INFRASTRUCTURE: MINSON AVENUE

Paving

Verge footpath: Grey concrete with picture framing, tactile pavers in yellow and terracotta. River front path: black asphalt and pea gravel. South-East verge: Gravel.



River viewing platform and suspension bridge. Artwork and place marking.



Furniture















No consistent street trees, limited under-story planting, significant existing mature trees. Recent street tree planting to Peel Tce end.



#### OPPORTUNITIES/OBSERVATIONS TO CONNECT WITH NEW PROPOSED PALETTE





Page | 59 of 262

### Attachment 13.2.1.1

#### EXISTING INFRASTRUCTURE: AVON STREET MALL

#### Paving

Large format rectangular unit pavers with cobble inlay, extending across Fitzgerald Street. Coloured concrete feature paving band connecting Fitzgerald to Minson Ave.







Lighting and Features Pole top festoon lighting and bunting to adjacent open green space. Memorial plaques, water feature and signage.

























Brightly coloured off the shelf seating from Street Furniture Australia. Providing a variety of seating choices.









OPPORTUNITIES/OBSERVATIONS TO CONNECT WITH NEW PROPOSED PALETTE





Page | 60 of 262

#### EXISTING INFRASTRUCTURE: BEAVIS PARK

Continuing through to POS at the i