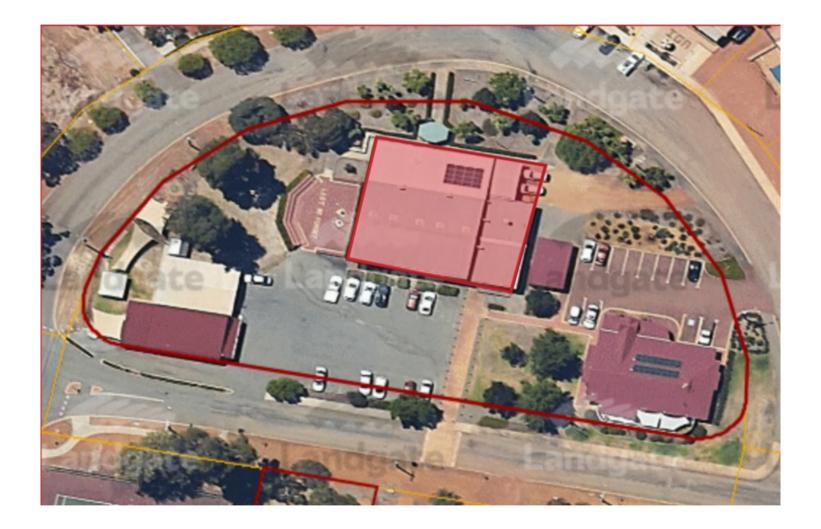

#### ATTACHMENTS

- 1. Reserve 4200, 17 Berry Brow Road, Bakers Hill [13.1.1.1 1 page]
- 2. Reserve 29179, 40 Kimberley Road, Clackline [13.1.1.2 1 page]
- 3. Reserve 11514, 1715 Southern Brook Road, Southern Brook [13.1.1.3 1 page]
- 4. Reserve 24259, 47 Boronia Ave, Wundowie [13.1.1.4 1 page]

| Progress Association | Assessment<br>No. | Hall location                                                                                             |
|----------------------|-------------------|-----------------------------------------------------------------------------------------------------------|
| Bakers Hill          | A2762             | Bakers Hill Pavilion – Reserve 4200, 17<br>Berry Brow Road, Bakers Hill (refer to<br>Attachment 13.1.1.1) |
| Clackline            | A504              | Clackline Hall – Reserve 29179, 40<br>Kimberley Road, Clackline (refer to<br>Attachment 13.1.1.2)         |