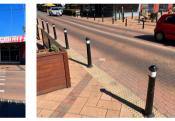

demographic is from the 'Our plan for the future, Shire of Northam Council Plan 2022-2032' and is useful in designing the accessibility of streetscapes to be used by locals and visitors.



This project will provide facilities for both locals and visitors to Northam and intern is hoped to encourage reoccurring engagement with the town center. The creation of an inviting and usable streetscape will include users needs being met through the following considerations:





#### EXISTING INFRASTRUCTURE: FITZGERALD STREET

Paving

Combination of asphalt, unit pavers and concrete with feature unit paver inlay. Red/Brown tones.













Accessibility Retrofitted universally accessible door thresholds and ramps and use of directional paving







Asphalt with unit paving to mall extensions





Furniture Minimal instances of formal seating within verge. Multiple opportunity for general waste collection. Mixture of bollard styles. Two parklet opportunities.







OPPORTUNITIES/OBSERVATIONS TO CONNECT WITH NEW PROPOSED PALETTE





Page | 57 of 262

#### EXISTING INFRASTRUCTURE: FITZGERALD STREET

Artwork Sculpture and murals













OPPORTUNITIES/OBSERVATIONS TO CONNECT WITH NEW PROPOSED PALETTE





Page | 58 of 262

#### EXISTING INFRASTRUCTURE: MINSON AVENUE

Paving

Verge footpath: Grey concrete with picture framing, tactile pavers in yellow and terracotta. River front path: black asphalt and pea gravel. South-East verge: Gravel.



River viewing platform and suspension bridge. Artwork and place marking.



Furniture















No consistent street trees, limited u