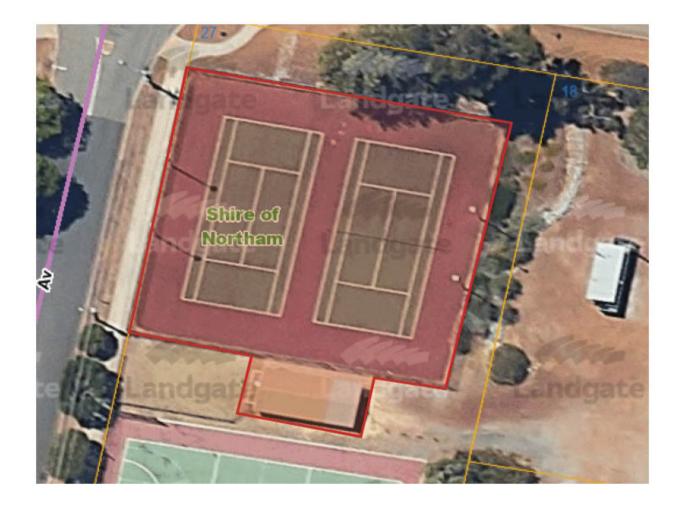

#### 13.1.2 Wundowie Tennis Club & Club Room Lease

| File Reference:        | A320                                       |
|------------------------|--------------------------------------------|
| Reporting Officer:     | Britt Hadlow (Governance Coordinator)      |
| Responsible Officer:   | Debbie Terelinck (Chief Executive Officer) |
| Officer Declaration of | Nil.                                       |
| Interest:              |                                            |
| Voting Requirement:    | Simple Majority                            |
| Press release to be    | No                                         |
| issued:                |                                            |

#### BRIEF

For Council to consider a lease for a portion of Reserve 24267 to the Wundowie Progress Association.

#### ATTACHMENTS

1. Reserve 24267 - Wundowie Tennis Club Leasing Area [13.1.2.1 - 1 page]

# A. BACKGROUND / DETAILS

In 2014 the Wundowie Tennis Club entered into a 5 year lease with a 5 year extension with the Shire. The lease was set to expire in 2024, however in recent years the Wundowie Tennis Club committee folded and were no longer able to manage the facility.

In January 2023 the tennis club formally terminated the lease with the Shire. In April 2023 the Wundowie Progress Association took over management of the tennis courts. The Wundowie Progress Association was then approached by the Shire to take over the management of the whole facility and this has been agreed.

Approval is now sought to enter into a leasing arrangement with the Wundowie Progress Association for a portion of Reserve 24267, part of Lot 276, Boronia Avenue, Wundowie. The lease area is outlined in red in Attachment 13.1.2.1.