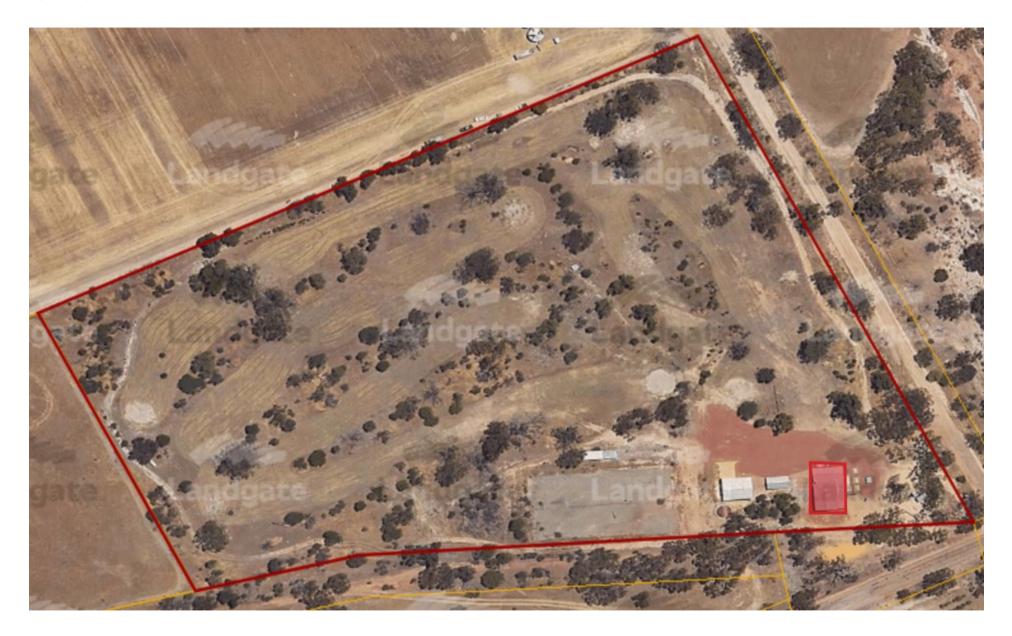

#### ATTACHMENTS

- 1. Reserve 4200, 17 Berry Brow Road, Bakers Hill [13.1.1.1 1 page]
- 2. Reserve 29179, 40 Kimberley Road, Clackline [13.1.1.2 1 page]
- 3. Reserve 11514, 1715 Southern Brook Road, Southern Brook [13.1.1.3 1 page]
- 4. Reserve 24259, 47 Boronia Ave, Wundowie [13.1.1.4 1 page]

| Progress Association | Assessment<br>No. | Hall location                                                                                             |
|----------------------|-------------------|-----------------------------------------------------------------------------------------------------------|
| Bakers Hill          | A2762             | Bakers Hill Pavilion – Reserve 4200, 17<br>Berry Brow Road, Bakers Hill (refer to<br>Attachment 13.1.1.1) |
| Clackline            | A504              | Clackline Hall – Reserve 29179, 40<br>Kimberley Road, Clackline (refer to<br>Attachment 13.1.1.2)         |