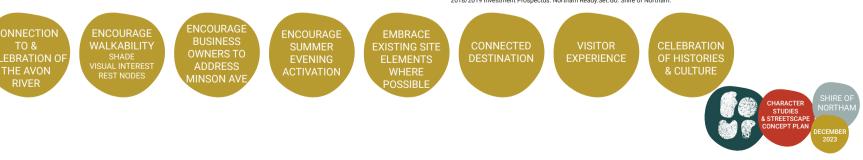

people from the Northam district, from locomotive drivers, fireman, maintenance crew and gangers to station staff and cleaners. It led to the development of workers housing and other small business in the West Northam area. The station was officially closed on the 14th February 1966.

History of Northam, https://www.northam.wa.gov.au/

#### Farming and Agribusiness

Farming communities primarily produce wheat, barley, oats, sheep, wool, cattle, canola and hay within the Shire of Northam. The Avon sub-region has strong links with the global economy. Founded on agriculture, farmers in the Avon and broader Wheatbelt region have contributed to Western Australia's position as one of the world's largest wheat exporters.

2018/2019 Investment Prospectus. Northam Ready.Set.Go. Shire of Northam.



#### CULTURAL ADVISORY GROUP CONSULTATION

On the 7th of August 2023, The Shire of Northam's Cultural Advisory Group met with Four Landscape Studio to discuss the groups desire to provide comment on the project. The below is a summation of the discussed inclusions from a cultural perspective.





#### **OPPORTUNITIES AND CONSIDERATIONS**

The project site presents many interesting prospects for the landscape design. Compiled below is a list of the opportunities and considerations that the site provides.

#### **Opportunities:**

- · Increase and encourage walkability,
- Opportunity for education and celebration of Noongar Ballardong Culture and Knowledge,
- Celebrate all histories of Northam,
- Link Fitzgerald Street to the River,
- Celebrate the Avon River.

#### **Considerations:**

-