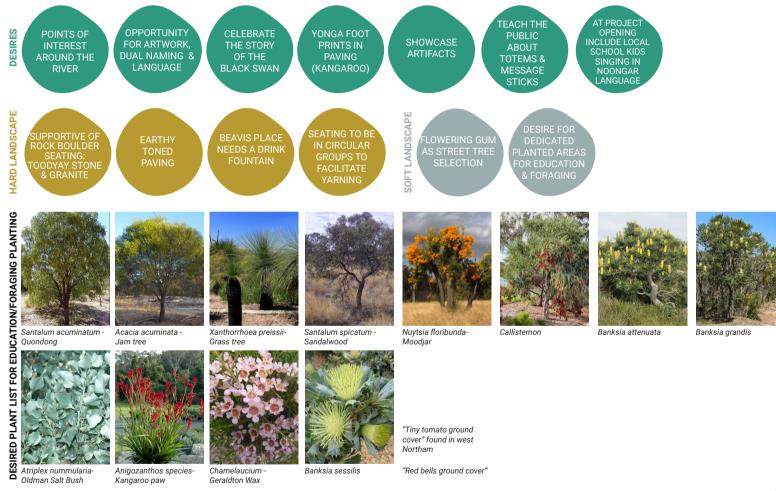

Northam, https://www.northam.wa.gov.au/

#### Farming and Agribusiness

Farming communities primarily produce wheat, barley, oats, sheep, wool, cattle, canola and hay within the Shire of Northam. The Avon sub-region has strong links with the global economy. Founded on agriculture, farmers in the Avon and broader Wheatbelt region have contributed to Western Australia's position as one of the world's largest wheat exporters.

2018/2019 Investment Prospectus. Northam Ready.Set.Go. Shire of Northam.



#### CULTURAL ADVISORY GROUP CONSULTATION

On the 7th of August 2023, The Shire of Northam's Cultural Advisory Group met with Four Landscape Studio to discuss the groups desire to provide comment on the project. The below is a summation of the discussed inclusions from a cultural perspective.





#### **OPPORTUNITIES AND CONSIDERATIONS**

The project site presents many interesting prospects for the landscape design. Compiled below is a list of the opportunities and considerations that the site provides.

#### **Opportunities:**

- · Increase and encourage walkability,
- Opportunity for education and celebration of Noongar Ballardong Culture and Knowledge,
- Celebrate all histories of Northam,
- Link Fitzgerald Street to the River,
- Celebrate the Avon River.

#### **Considerations:**

- · Frequency of shaded rest nodes to encourage passers by to stop and engage,
- · Limited celebration of local flora to main street,
- · Generally limited street tree planting.

#### CRIME PREVENTION THROUGH ENVIRONMENTAL DESIGN

The landscape design will use accepted design principles in an atte