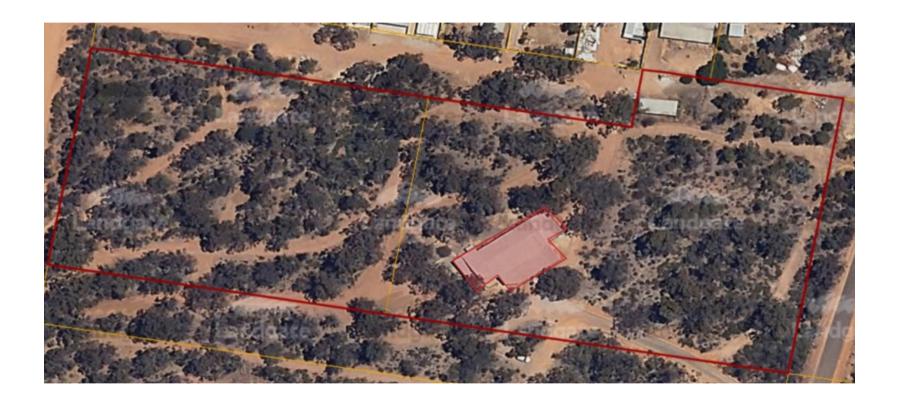

#### ATTACHMENTS

- 1. Reserve 4200, 17 Berry Brow Road, Bakers Hill [13.1.1.1 1 page]
- 2. Reserve 29179, 40 Kimberley Road, Clackline [13.1.1.2 1 page]
- 3. Reserve 11514, 1715 Southern Brook Road, Southern Brook [13.1.1.3 1 page]
- 4. Reserve 24259, 47 Boronia Ave, Wundowie [13.1.1.4 1 page]

| Southern Brook | A998 | Southern Brook Hall – Reserve 11514, 1715<br>Southern Brook Road, Southern Brook<br>(refer to Attachment 13.1.1.3) |
|----------------|------|--------------------------------------------------------------------------------------------------------------------|
| Wundowie       | A322 | Wundowie Hall - Reserve 24259, 47<br>Boronia Ave, Wundowie (refer to<br>Attachment 13.1.1.4)                       |