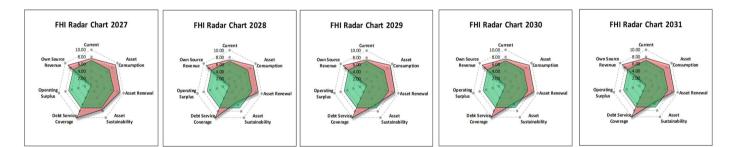

|
| Asset Renewal                      | 8.89                | 8.89                | 8.89                | 8.89                | 8.89                |
| Asset Sustainability               | 7.50                | 5.13                | 6.07                | 5.60                | 5.60                |
| Debt Service Coverage              | 10.00               | 10.00               | 10.00               | 10.00               | 10.00               |
| Operating Surplus                  | -                   | •                   | -                   |                     |                     |
| Own Source Revenue                 | 9.04                | 9.10                | 9.10                | 9.16                | 9.22                |

65

#### Financial Health Indicator



67

66









# Scenario Modelling and Sensitivity Analysis

While the previous financial indicators are based on the Councils adopted Long Term Financial Plan, it is considered important to also look at a number of scenarios. In developing this LTFP it is recognised that there are a range of variables which could impact the baseline projections. In order to understand these variables and their impacts a number of scenarios have been developed. It is important to recognise that the scenario modelling does not purport to cover every possible scenario or event, it is merely an attempt to highlight the financial exposure Council may have in a range of areas. The results of the modelling are highlighted in the context of the financial sustainability of the Shire of Northam.

The most signi