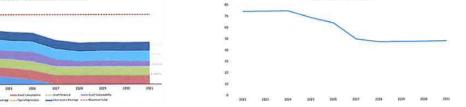

#### Strategic Matters:

The Shire of Northam is currently reviewing both the budget planning process for the 2024 / 2025 financial year along with the Long-Term Financial Plan. These documents include feedback from the community on what to include and form an important part of our planning process.