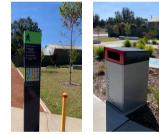

cobble inlay, extending across Fitzgerald Street. Coloured concrete feature paving band connecting Fitzgerald to Minson Ave.







Lighting and Features Pole top festoon lighting and bunting to adjacent open green space. Memorial plaques, water feature and signage.

























Brightly coloured off the shelf seating from Street Furniture Australia. Providing a variety of seating choices.









OPPORTUNITIES/OBSERVATIONS TO CONNECT WITH NEW PROPOSED PALETTE





Page | 60 of 262

#### EXISTING INFRASTRUCTURE: BEAVIS PARK

Continuing through to POS at the intersection of Wellington Street East and Beamish Avenue Materiality Grey concrete, grey exposed aggregate concrete, laterite pea gravel, grey concrete mow kerb.







Furniture Modern, silver/grey, concrete and steel.









Opportunity to extend materiality, planting and furniture interventions to connect this spine to the River and to Northam Village Square shopping precinct.

lmage: Nearmap.com NTS





OPPORTUNITIES TO CONNECT EXISTING DESIGN LANGUAGE WITH NEW PROPOSED PALETTE





#### ENTRY STATEMENTS

Existing Northam entry statements are stark and not integrated into the surrounding landscape. Suggestions from Wayfound Tourism Signage Strategy: Install lighting and landscape sites to improve visibility and legibility.



Mitchell Ave Entry Statemen

PRECEDENT



Entry statements by Danthonia Designs. Images from http://www.danthonia.com.au/

**OPPORTUNITIES / OBJECTIVES FOR PROPOSED ENTRY STATEMENT** 





Totem style entry along Great Eastern Hwy

#### SNAPSHOT OF OTHER LGA'S STREETSCAPE PALET