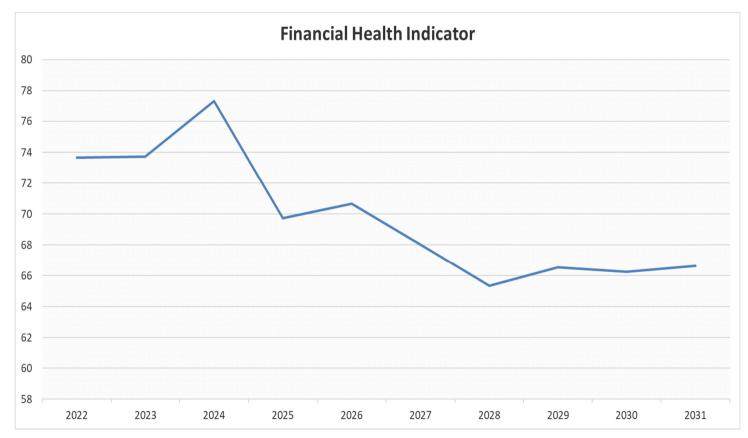

|
| Asset Renewal                      | 8.89                | 8.89                | 8.89                | 8.89                | 8.89                |
| Asset Sustainability               | 7.50                | 5.13                | 6.07                | 5.60                | 5.60                |
| Debt Service Coverage              | 10.00               | 10.00               | 10.00               | 10.00               | 10.00               |
| Operating Surplus                  | -                   | •                   | -                   |                     |                     |
| Own Source Revenue                 | 9.04                | 9.10                | 9.10                | 9.16                | 9.22                |

65

#### Financial Health Indicator



67

66









# Scenario Modelling and Sensitivity Analysis

While the previous financial indicators are based on the Councils adopted Long Term Financial Plan, it is considered important to also look at a number of scenarios. In developing this LTFP it is recognised that there are a range of variables which could impact the baseline projections. In order to understand these variables and their impacts a number of scenarios have been developed. It is important to recognise that the scenario modelling does not purport to cover every possible scenario or event, it is merely an attempt to highlight the financial exposure Council may have in a range of areas. The results of the modelling are highlighted in the context of the financial sustainability of the Shire of Northam.

The most significant variabl