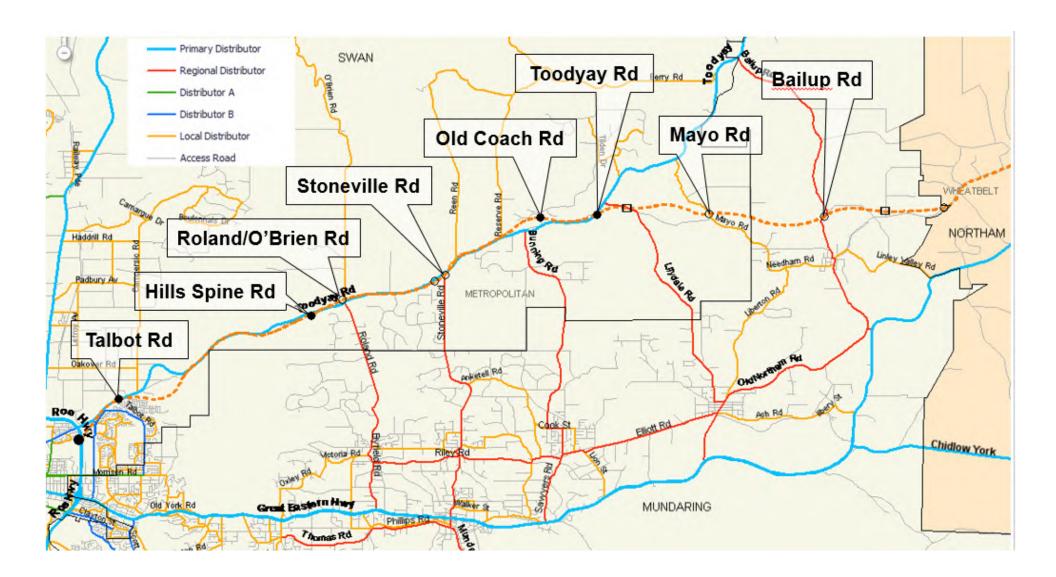

\$15k to support activities being undertaken by the City of Swan to lobby for the construction of the orange route.

Option 2: Council to advise the City of Swan that it is committed to lobbying for the construction of the Orange Route and will continue to do so through the normal course of business, however at this time is not in a position to provide financial support for a proactive campaign.

# **RECOMMENDATION / COUNCIL DECISION**

Minute No: C.3941

Moved: Cr Little Seconded: Cr Williams

That Council advise the City of Swan that it is committed to advocating for the construction of the Orange Route and will continue to do so through the normal course of business.

CARRIED 6/5

ON CASTING VOTE OF THE SHIRE PRESIDENT



# Attachment 1 PANH – Western Section (Roe Highway to Wundowie)





# Attachment 2 PANH – Eastern Section (Wundowie to Clackline)





#### 12.2.3 Building Maintenance Budget 2020/21

| Address:               | N/A                                       |  |  |
|------------------------|-------------------------------------------|--|--|
| Owner:                 | Shire of Northam                          |  |  |
| Applicant:             | Shire of Northam                          |  |  |
| File Reference:        | 2.4.2.3                                   |  |  |
| Reporting Officer:     | Shane Moorhead                            |  |  |
|                        | Building Maintenance & Project Supervisor |  |  |
| Responsible Officer:   | Clinton Kleynhans                         |  |  |
|                        | Executive Manager Engineering Service