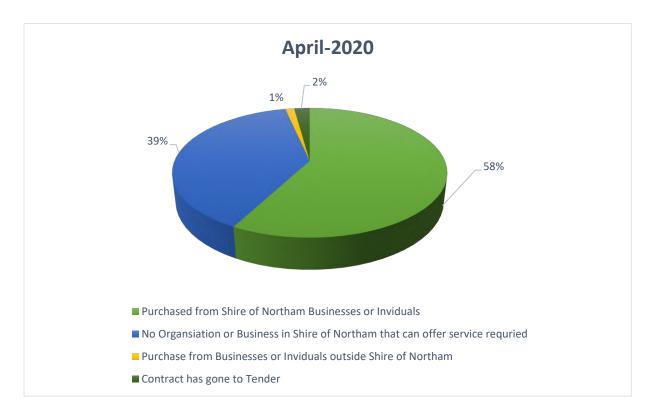

There are processes in place to show compliance with relevant legislation |  |
| Property                | N/A                                                       | N/A                                     | N/A                                                                       |  |
| Environment             | N/A                                                       | N/A                                     | N/A                                                                       |  |

#### C. OFFICER'S COMMENT

The matter of Council 'supporting local business' has been raised over a long period. To assist in providing a greater understanding of the purchasing patterns of the Shire of Northam, the following graph summarises the payments made locally for the month of April 2020:





# **RECOMMENDATION / COUNCIL DECISION**

Minute No: C.3943

Moved: Cr Tinetti Seconded: Cr Girak

That Council endorse the payments for the period 1 April 2020 to 30 April 2020, as listed:

- Municipal Fund payment cheque numbers 35304 to 35309 Total \$7,360.91.
- Municipal Fund EFT36165 to EFT36414 Total \$1,217,638.38.
- Direct Debits Total \$73,630.67.
- Payroll Total \$420,790.29.

TOTAL: \$1,719,420.25

Which have been made in accordance with the delegated authority reference number (M/F/Regs LGA 1995 \$5.42).

CARRIED 10/0



The following questions were asked and answered prior to the meeting:

| Reference | Pag<br>e # | Amount   | Details<br>Reference                                       | Question                                                    | Query By