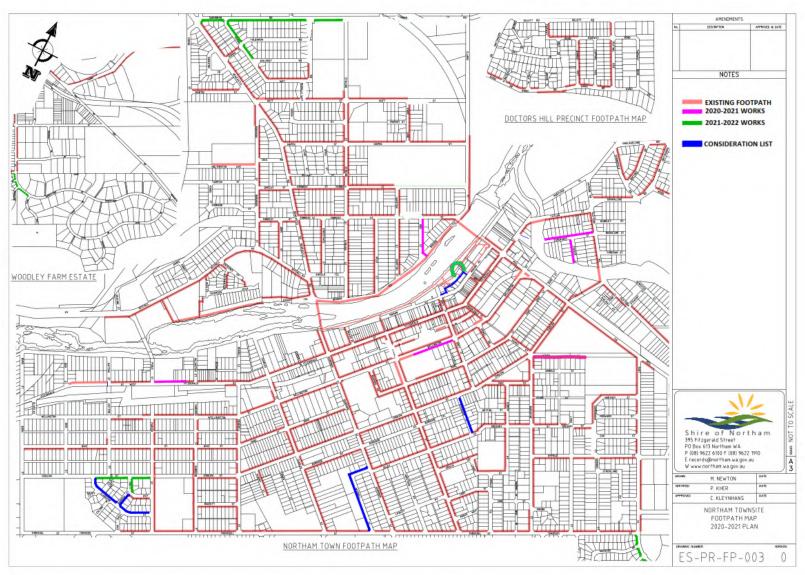

\$<br>64,500  |
| HUTT STREET     | 790      | 900  | 110    | 2     | Right | House no 24  | Park Lane  | Connecting footpath network-ICS59826    | \$<br>34,585  |
| MUDALLA WAY     | 0        | 100  | 100    | 1.8   | Left  | Hutt St      | Perina Way | Very poor connecting School             | \$<br>17,000  |
| WANDOO PARADE   | 0        | 120  | 120    | 1.5   | Right | Boronia Av   | Leschenaul | very poor & missing links               | \$<br>19,800  |
| WITHNELL STREET | 0        | 410  | 410    | 2     | Right | Throssell St | Selby St   | Internal request                        | \$<br>67,500  |
|                 | Total Le | ngth | 1370   |       |       |              |            |                                         | \$<br>353,785 |



# **Attachment 4: Location Maps**









# 12.2.2 Orange Route (Perth Adelaide National Highway) Requested Support by the Shire of Northam for Advocacy Campaign in 2020/21

| Address:                  |                                        |
|---------------------------|----------------------------------------|
| Owner:                    | Main Roads Western Australia           |
| File Reference:           | 6.3.2.7                                |
| Reporting Officer:        | Clinton Kleynhans                      |
|                           | Executive Manager Engineering Services |
| Responsible Officer:      | Clinton Kleynhans                      |
|                           | Executive Manager Engineering Services |
| <b>Voting Requirement</b> | Simple Majority                        |

#### **BRIEF**

For