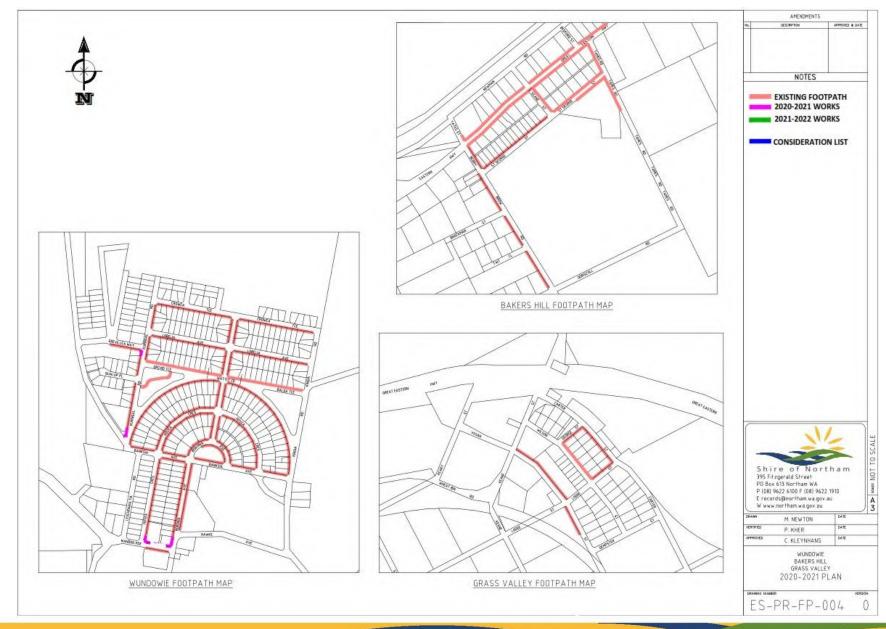

br>64,500  |
| HUTT STREET     | 790      | 900  | 110    | 2     | Right | House no 24  | Park Lane  | Connecting footpath network-ICS59826    | \$<br>34,585  |
| MUDALLA WAY     | 0        | 100  | 100    | 1.8   | Left  | Hutt St      | Perina Way | Very poor connecting School             | \$<br>17,000  |
| WANDOO PARADE   | 0        | 120  | 120    | 1.5   | Right | Boronia Av   | Leschenaul | very poor & missing links               | \$<br>19,800  |
| WITHNELL STREET | 0        | 410  | 410    | 2     | Right | Throssell St | Selby St   | Internal request                        | \$<br>67,500  |
|                 | Total Le | ngth | 1370   |       |       |              |            |                                         | \$<br>353,785 |



# **Attachment 4: Location Maps**









# 12.2.2 Orange Route (Perth Adelaide National Highway) Requested Support by the Shire of Northam for Advocacy Campaign in 2020/21

| Address:                  |                                        |
|---------------------------|----------------------------------------|
| Owner:                    | Main Roads Western Australia           |
| File Reference:           | 6.3.2.7                                |
| Reporting Officer:        | Clinton Kleynhans                      |
|                           | Executive Manager Engineering Services |
| Responsible Officer:      | Clinton Kleynhans                      |
|                           | Executive Manager Engineering Services |
| <b>Voting Requirement</b> | Simple Majority                        |

#### **BRIEF**

For Coun