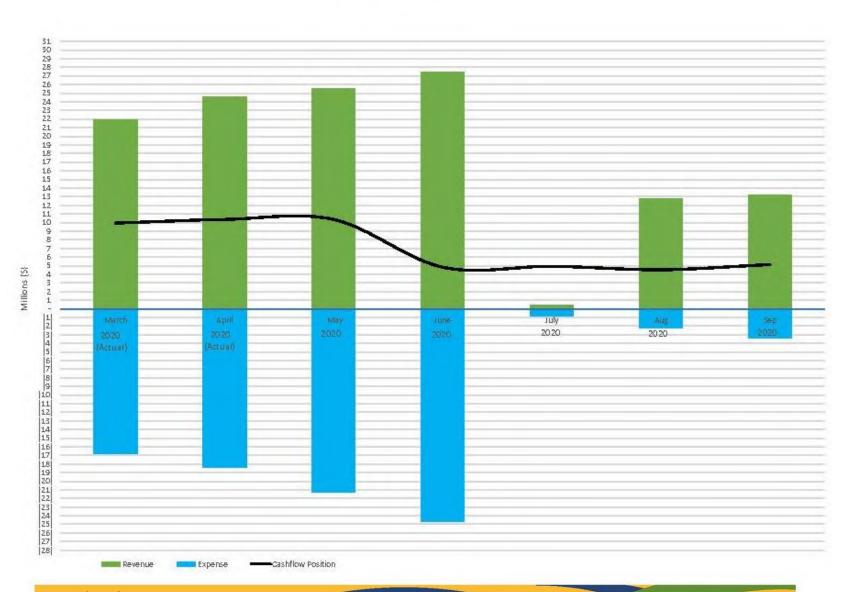

|             |             |                     |
|                                              | (4,825,204) | (1,483,256) | (5,145,568)         |
| NET CURRENT ASSET POSITION                   | 3,380,217   | 13,456,250  | 8,236,422           |
| Less: Cash - Reserves - Restricted           | (4,379,907) | (4,485,566) | (5,015,888)         |
| Add: Current Loan Liability                  | 385,911     | (63,654)    | 279,985             |
| Add: Leave Liability Reserve                 | 363,779     | 399,479     | 427,796             |
| Add: Budgeted Leave                          | 250,000     | 250,000     | 250,000             |
| ESTIMATED SURPLUS/(DEFICIENCY) C/FWD         | 0           | 9,556,509   | 4,178,315           |



#### Shire of Northam-Cash Position





# SHIRE OF NORTHAM RATING REPORT FOR THE PERIOD ENDED 30 APRIL 2020

| Total YTD                                                  | 6,702,791                | 7,315,888                               | 7,534,355                               | 8,088,829             | 8,295,385              | 8,562,985            | 9,321,878               | 9,837,277                | 9,845,019              |
|------------------------------------------------------------|--------------------------|-----------------------------------------|-----------------------------------------|-----------------------|------------------------|----------------------|-------------------------|--------------------------|------------------------|
| 11 May<br>12 June                                          |