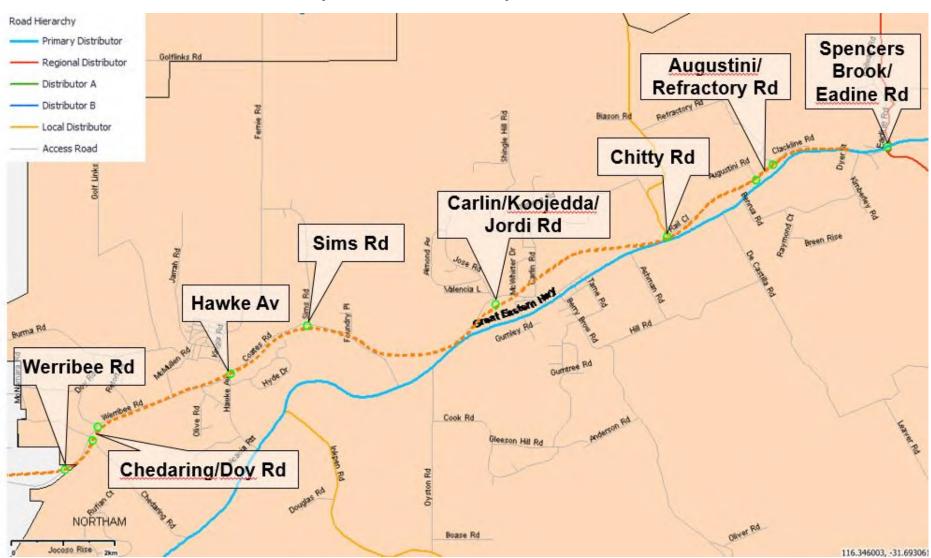

lobby for the construction of the orange route.

Option 2: Council to advise the City of Swan that it is committed to lobbying for the construction of the Orange Route and will continue to do so through the normal course of business, however at this time is not in a position to provide financial support for a proactive campaign.

# **RECOMMENDATION / COUNCIL DECISION**

Minute No: C.3941

Moved: Cr Little Seconded: Cr Williams

That Council advise the City of Swan that it is committed to advocating for the construction of the Orange Route and will continue to do so through the normal course of business.

CARRIED 6/5

ON CASTING VOTE OF THE SHIRE PRESIDENT



# Attachment 1 PANH – Western Section (Roe Highway to Wundowie)





# Attachment 2 PANH – Eastern Section (Wundowie to Clackline)





#### 12.2.3 Building Maintenance Budget 2020/21

| Address:               | N/A                                       |  |  |
|------------------------|-------------------------------------------|--|--|
| Owner:                 | Shire of Northam                          |  |  |
| Applicant:             | Shire of Northam                          |  |  |
| File Reference:        | 2.4.2.3                                   |  |  |
| Reporting Officer:     | Shane Moorhead                            |  |  |
|                        | Building Maintenance & Project Supervisor |  |  |
| Responsible Officer:   | Clinton Kleynhans                         |  |  |
|                        | Executive Manager Engineering Services    |  |  |
| Officer Declaration of | Nil