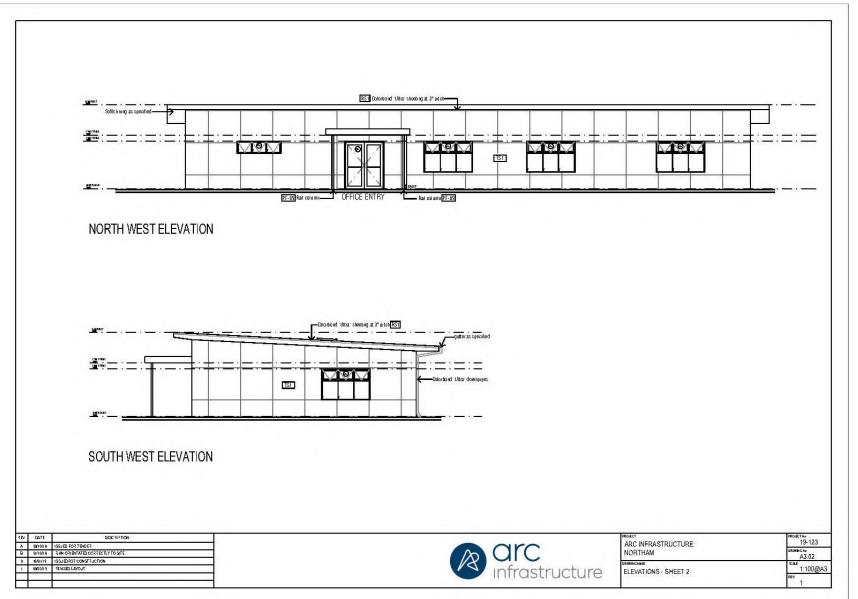

E:

NOTE 1: Pursuant to the advice of the Department of Water and Environmental Regulation, an Asbestos Management Plan shall be prepared and utilised by the applicant, Arc Infrastructure, to mitigate potential risk to human health of



construction and other on-site personnel in the direct vicinity of the development hereby approved (See Advice Note 2).

NOTE 2: The Asbestos Management Plan shall provide methods of controlling or mitigating risk to persons during construction and operational stages of development. Where the applicant has demonstrated the remedial works were successful and completed to the satisfaction of the Department of Water and Environmental Regulation, the requirement for the Asbestos Management Plan shall be nullified.









#### Attachment 2













































#### Attachment 5

#### Shire of Northam Local Planning Scheme No.6

The Shire's Local Planning Scheme No.6 indicates 'Telecommunications Infrastructure' is a 'D' use within the 'Mixed Use' zone.

'Telecommunications Infrastructure' is defined by the Scheme as follows:

"means land used to accommodate any part of the infrastructure of a telecommunications network and includes any line, equipment, apparatus, tower, antenna, tunnel, duct, hole, pit or other structure used, or for use in or in connection with, a telecommunications network;"

The Shire's Local Planning Scheme No.6 indicates 'Office' is a 'P' use within the 'Mixed Use' zone.

'Office' is defined by the Scheme as follows:

"Means premises used for administration, clerical, technical, professional or oth