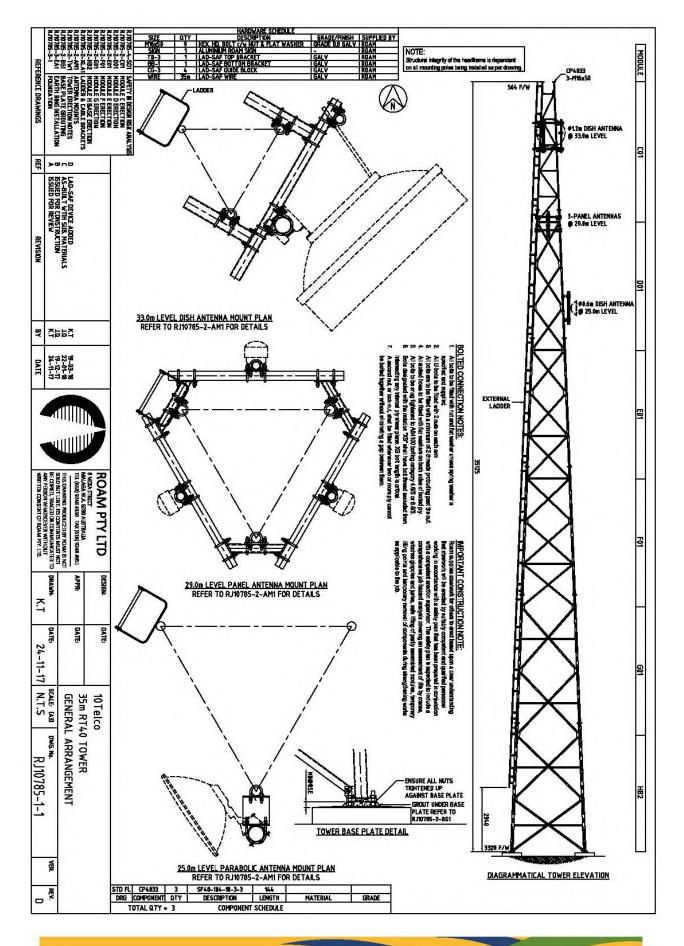

nt to the advice of the Department of Water and Environmental Regulation, an Asbestos Management Plan shall be prepared and utilised by the applicant, Arc Infrastructure, to mitigate potential risk to human health of



construction and other on-site personnel in the direct vicinity of the development hereby approved (See Advice Note 2).

NOTE 2: The Asbestos Management Plan shall provide methods of controlling or mitigating risk to persons during construction and operational stages of development. Where the applicant has demonstrated the remedial works were successful and completed to the satisfaction of the Department of Water and Environmental Regulation, the requirement for the Asbestos Management Plan shall be nullified.









#### Attachment 2













































#### Attachment 5

#### Shire of Northam Local Planning Scheme No.6

The Shire's Local Planning Scheme No.6 indicates 'Telecommunications Infrastructure' is a 'D' use within the 'Mixed Use' zone.

'Telecommunications Infrastructure' is defined by the Scheme as follows:

"means land used to accommodate any part of the infrastructure of a telecommunications network and includes any line, equipment, apparatus, tower, antenna, tunnel, duct, hole, pit or other structure used, or for use in or in connection with, a telecommunications network;"

The Shire's Local Planning Scheme No.6 indicates 'Office' is a 'P' use within the 'Mixed Use' zone.

'Office' is defined by the Scheme as follows:

"Means premises used for administration, clerical, technical, professional or other like business a