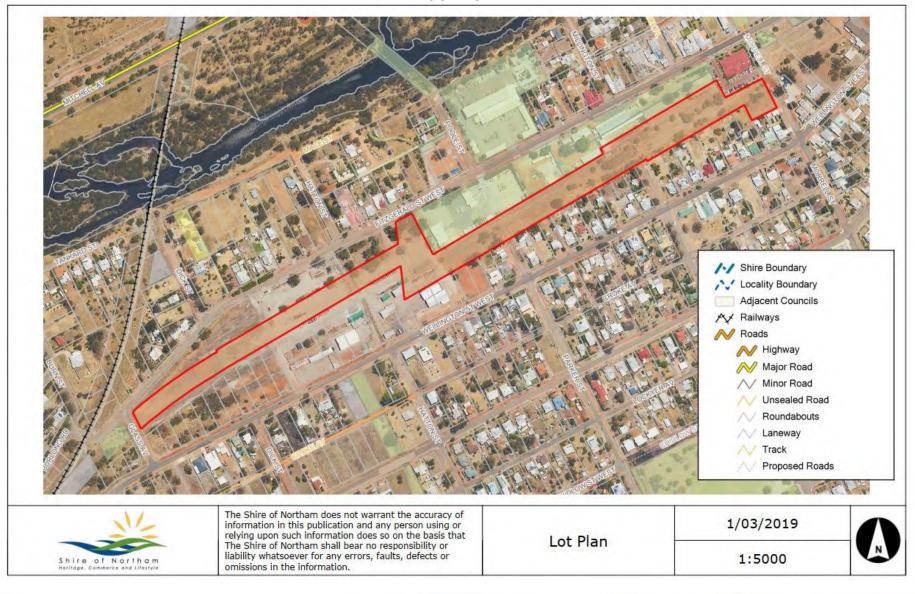

of the Local Government.

#### ADVICE NOTE:

NOTE 1: Pursuant to the advice of the Department of Water and Environmental Regulation, an Asbestos Management Plan shall be prepared and utilised by the applicant, Arc Infrastructure, to mitigate potential risk to human health of



construction and other on-site personnel in the direct vicinity of the development hereby approved (See Advice Note 2).

NOTE 2: The Asbestos Management Plan shall provide methods of controlling or mitigating risk to persons during construction and operational stages of development. Where the applicant has demonstrated the remedial works were successful and completed to the satisfaction of the Department of Water and Environmental Regulation, the requirement for the Asbestos Management Plan shall be nullified.









#### Attachment 2













































#### Attachment 5

#### Shire of Northam Local Planning Scheme No.6

The Shire's Local Planning Scheme No.6 indicates 'Telecommunications Infrastructure' is a 'D' use within the 'Mixed Use' zone.

'Telecommunications Infrastructure' is defined by the Scheme as follows:

"means land used to accommodate any part of the infrastructure of a telecommunications network and includes any line, equipment, apparatus, tower, antenna, tunnel, duct, hole, pit or other structure used, or for use in or in connection with, a telecommunications network;"

The Shire's Local Planning Scheme No.6 indicates 'Office' is a 'P' use within the 'Mixed Use' zone.

'Office' is defined by the Scheme as follows:

"Means premises used for administration,