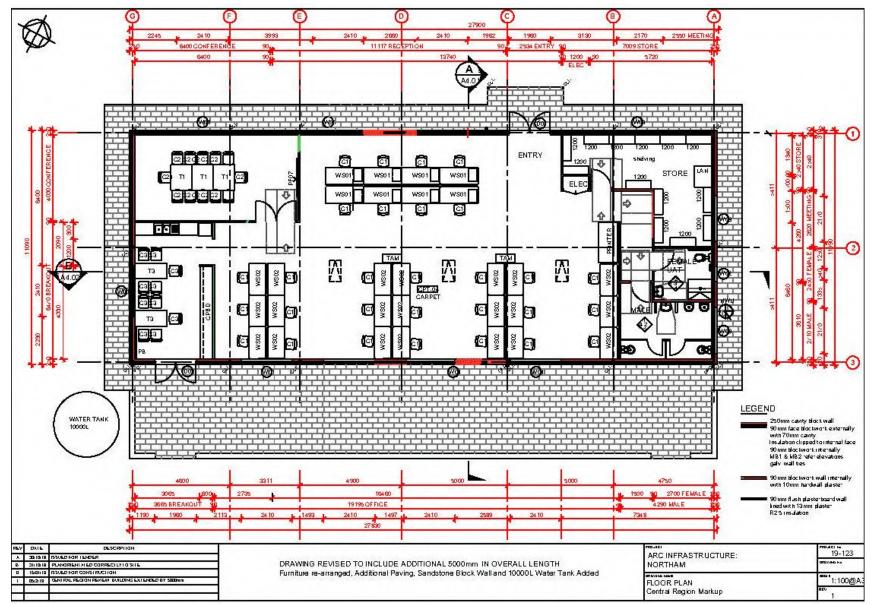

VICE NOTE:

NOTE 1: Pursuant to the advice of the Department of Water and Environmental Regulation, an Asbestos Management Plan shall be prepared and utilised by the applicant, Arc Infrastructure, to mitigate potential risk to human health of



construction and other on-site personnel in the direct vicinity of the development hereby approved (See Advice Note 2).

NOTE 2: The Asbestos Management Plan shall provide methods of controlling or mitigating risk to persons during construction and operational stages of development. Where the applicant has demonstrated the remedial works were successful and completed to the satisfaction of the Department of Water and Environmental Regulation, the requirement for the Asbestos Management Plan shall be nullified.









#### Attachment 2













































#### Attachment 5

#### Shire of Northam Local Planning Scheme No.6

The Shire's Local Planning Scheme No.6 indicates 'Telecommunications Infrastructure' is a 'D' use within the 'Mixed Use' zone.

'Telecommunications Infrastructure' is defined by the Scheme as follows:

"means land used to accommodate any part of the infrastructure of a telecommunications network and includes any line, equipment, apparatus, tower, antenna, tunnel, duct, hole, pit or other structure used, or for use in or in connection with, a telecommunications network;"

The Shire's Local Planning Scheme No.6 indicates 'Office' is a 'P' use within the 'Mixed Use' zone.

'Office' is defined by the Scheme as follows:

"Means premises used for administration, clerical, technical, professiona