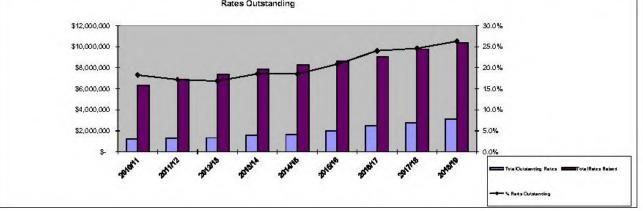

|                    |                    |                    |
|                                                  |                    |                      |                    |                    |                    |                    |                    |                    |                    |
| \$12,000,000 T                                   |                    |                      |                    |                    |                    |                    | T 30.0%            |                    |                    |
|                                                  |                    |                      |                    |                    |                    |                    |                    |                    |                    |





# 12.4.3 Sale of Land to Recover Rates

| Address:               | A11901                               |
|------------------------|--------------------------------------|
| Owner:                 | O8482                                |
| Applicant:             | Shire of Northam                     |
| File Reference:        | A11901                               |
| Reporting Officer:     | Codey Redmond                        |
|                        | Rates Officer                        |
| Responsible Officer:   | Colin Young                          |
|                        | Executive Manager Corporate Services |
| Officer Declaration of | Nil                                  |
| Interest:              |                                      |
| Voting Requirement:    | Sim