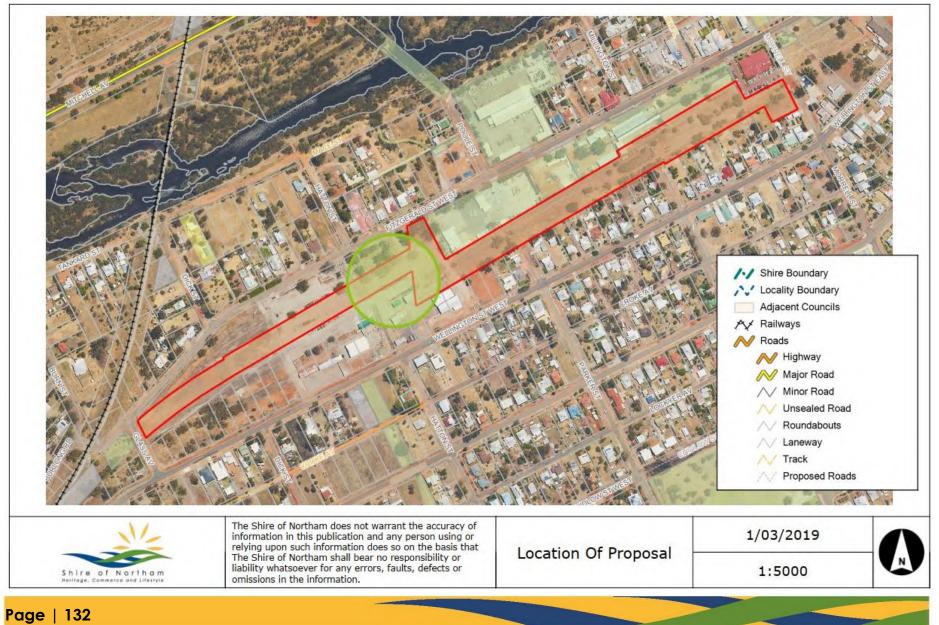

.

#### ADVICE NOTE:

NOTE 1: Pursuant to the advice of the Department of Water and Environmental Regulation, an Asbestos Management Plan shall be prepared and utilised by the applicant, Arc Infrastructure, to mitigate potential risk to human health of



construction and other on-site personnel in the direct vicinity of the development hereby approved (See Advice Note 2).

NOTE 2: The Asbestos Management Plan shall provide methods of controlling or mitigating risk to persons during construction and operational stages of development. Where the applicant has demonstrated the remedial works were successful and completed to the satisfaction of the Department of Water and Environmental Regulation, the requirement for the Asbestos Management Plan shall be nullified.









#### Attachment 2













































#### Attachment 5

#### Shire of Northam Local Planning Scheme No.6

The Shire's Local Planning Scheme No.6 indicates 'Telecommunications Infrastructure' is a 'D' use within the 'Mixed Use' zone.

'Telecommunications Infrastructure' is defined by the Scheme as follows:

"means land used to accommodate any part of the infrastructure of a telecommunications network and includes any line, equipment, apparatus, tower, antenna, tunnel, duct, hole, pit or other structure used, or for use in or in connection with, a telecommunications network;"

The Shire's Local Planning Scheme No.6 indicates 'Office' is a 'P' use within the 'Mixed Use' zone.

'Office' is defined by the Scheme as follows:

"Means premises used for administration, clerical, technical, p