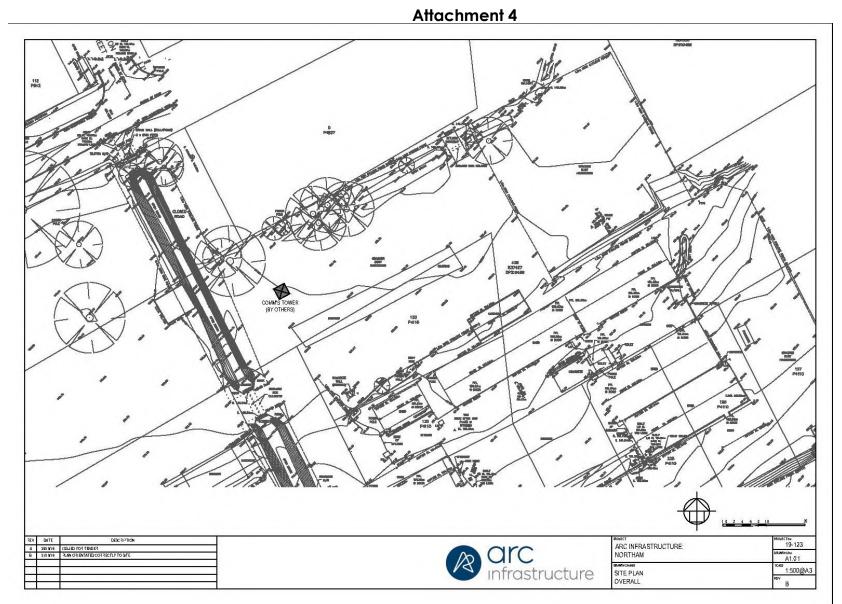

Pursuant to the advice of the Department of Water and Environmental Regulation, an Asbestos Management Plan shall be prepared and utilised by the applicant, Arc Infrastructure, to mitigate potential risk to human health of



construction and other on-site personnel in the direct vicinity of the development hereby approved (See Advice Note 2).

NOTE 2: The Asbestos Management Plan shall provide methods of controlling or mitigating risk to persons during construction and operational stages of development. Where the applicant has demonstrated the remedial works were successful and completed to the satisfaction of the Department of Water and Environmental Regulation, the requirement for the Asbestos Management Plan shall be nullified.









#### Attachment 2













































#### Attachment 5

#### Shire of Northam Local Planning Scheme No.6

The Shire's Local Planning Scheme No.6 indicates 'Telecommunications Infrastructure' is a 'D' use within the 'Mixed Use' zone.

'Telecommunications Infrastructure' is defined by the Scheme as follows:

"means land used to accommodate any part of the infrastructure of a telecommunications network and includes any line, equipment, apparatus, tower, antenna, tunnel, duct, hole, pit or other structure used, or for use in or in connection with, a telecommunications network;"

The Shire's Local Planning Scheme No.6 indicates 'Office' is a 'P' use within the 'Mixed Use' zone.

'Office' is defined by the Scheme as follows:

"Means premises used for administration, clerical, technical, professional or other like busi