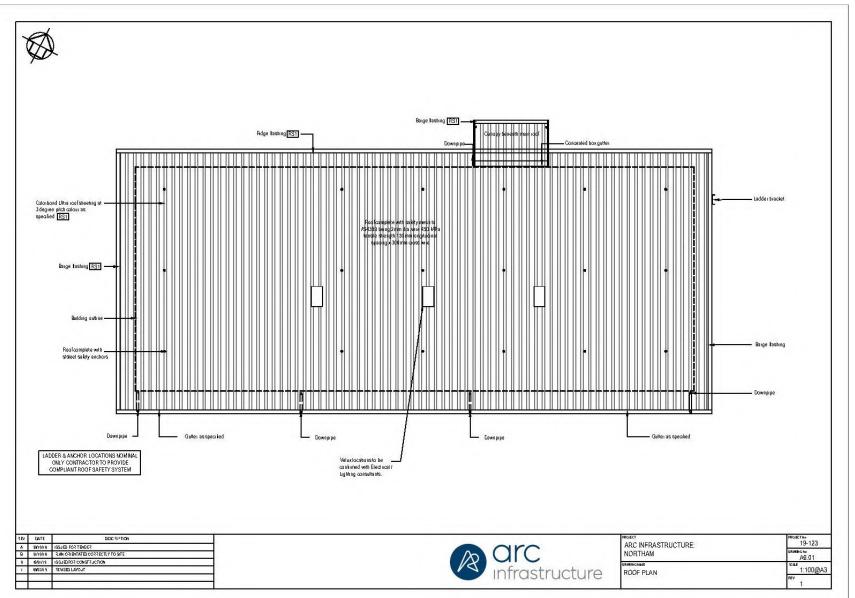

TE 1: Pursuant to the advice of the Department of Water and Environmental Regulation, an Asbestos Management Plan shall be prepared and utilised by the applicant, Arc Infrastructure, to mitigate potential risk to human health of



construction and other on-site personnel in the direct vicinity of the development hereby approved (See Advice Note 2).

NOTE 2: The Asbestos Management Plan shall provide methods of controlling or mitigating risk to persons during construction and operational stages of development. Where the applicant has demonstrated the remedial works were successful and completed to the satisfaction of the Department of Water and Environmental Regulation, the requirement for the Asbestos Management Plan shall be nullified.









#### Attachment 2













































#### Attachment 5

#### Shire of Northam Local Planning Scheme No.6

The Shire's Local Planning Scheme No.6 indicates 'Telecommunications Infrastructure' is a 'D' use within the 'Mixed Use' zone.

'Telecommunications Infrastructure' is defined by the Scheme as follows:

"means land used to accommodate any part of the infrastructure of a telecommunications network and includes any line, equipment, apparatus, tower, antenna, tunnel, duct, hole, pit or other structure used, or for use in or in connection with, a telecommunications network;"

The Shire's Local Planning Scheme No.6 indicates 'Office' is a 'P' use within the 'Mixed Use' zone.

'Office' is defined by the Scheme as follows:

"Means premises used for administration, clerical, technical, professional or other lik