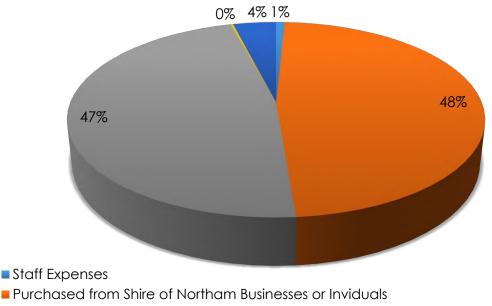

Outcome 6.3: The Shire of Northam council is a sustainable, responsive, innovative and transparent organisation.

#### Financial / Resource Implications

Payments of accounts are in accordance with Council's 2018/19 Budget.

#### Legislative Compliance

Section 6.4 & 6.26(2) (g) of the Local Government Act 1995. Financial Management Regulations 2007, Regulation 12 & 13.

#### **Policy Implications**

Nil.

## Stakeholder Engagement / Consultation

Not applicable.

## **Risk Implications**

Nil.

#### OFFICER'S COMMENT

The matter of Council 'supporting local business' has been raised over a long period. To assist in providing a greater understanding of the purchasing patterns of the Shire of Northam, the following graph summarises the payments made locally for the month of February 2019;



- No Organsiation or Business in Shire of Northam that can offer service requied
- Purchase from Businesses or Inviduals outside Shire of Northam
- Contract has gone to Tender





#### RECOMMENDATION

That Council endorse the payments for the period from 1 February to 28 February 2019, as listed, which have been made in accordance with the delegated authority reference number (M/F/F/Regs LGA 1995 \$5.42).



# Attachment 1

| Date:<br>Time:    | 12/03/2019<br>2:37:45PM |                                                           | Shire of Northam                                                                                                                       |              | ER: Kathy Scho<br>GE: 1 | əlz       |
|-------------------|-------------------------|------------------------