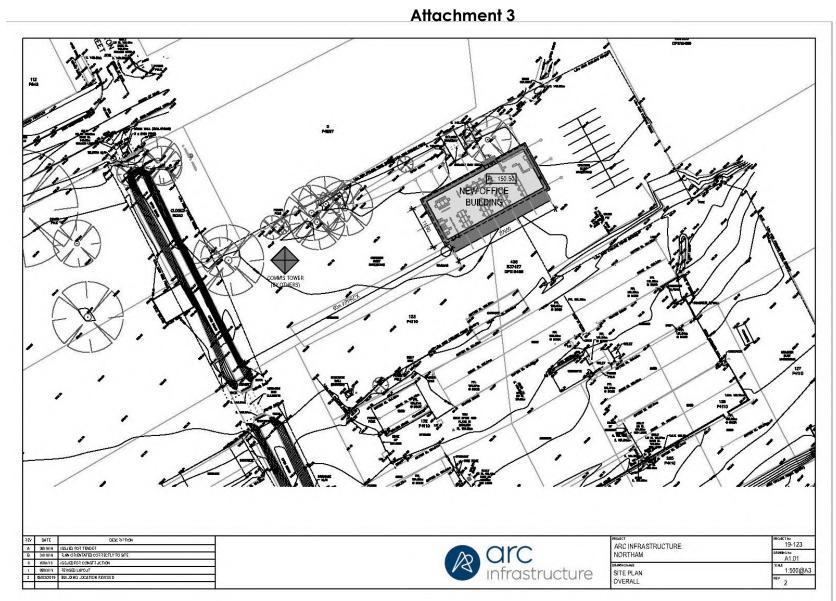

### ADVICE NOTE:

NOTE 1: Pursuant to the advice of the Department of Water and Environmental Regulation, an Asbestos Management Plan shall be prepared and utilised by the applicant, Arc Infrastructure, to mitigate potential risk to human health of



construction and other on-site personnel in the direct vicinity of the development hereby approved (See Advice Note 2).

NOTE 2: The Asbestos Management Plan shall provide methods of controlling or mitigating risk to persons during construction and operational stages of development. Where the applicant has demonstrated the remedial works were successful and completed to the satisfaction of the Department of Water and Environmental Regulation, the requirement for the Asbestos Management Plan shall be nullified.









#### Attachment 2













































#### Attachment 5

#### Shire of Northam Local Planning Scheme No.6

The Shire's Local Planning Scheme No.6 indicates 'Telecommunications Infrastructure' is a 'D' use within the 'Mixed Use' zone.

'Telecommunications Infrastructure' is defined by the Scheme as follows:

"means land used to accommodate any part of the infrastructure of a telecommunications network and includes any line, equipment, apparatus, tower, antenna, tunnel, duct, hole, pit or other structure used, or for use in or in connection with, a telecommunications network;"

The Shire's Local Planning Scheme No.6 indicates 'Office' is a 'P' use within the 'Mixed Use' zone.

'Office' is defined by the Scheme as follows:

"Means premises used for administration, clerical, technical, profe