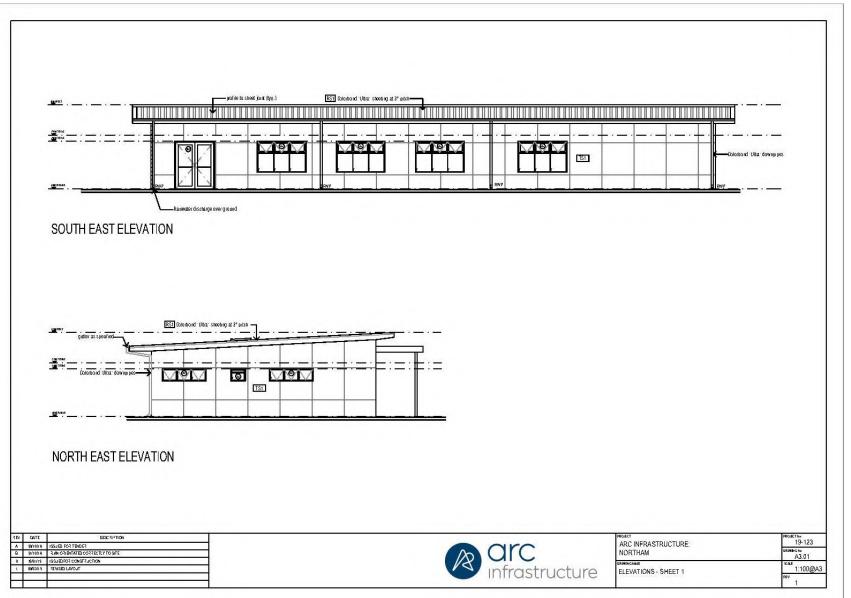

NOTE:

NOTE 1: Pursuant to the advice of the Department of Water and Environmental Regulation, an Asbestos Management Plan shall be prepared and utilised by the applicant, Arc Infrastructure, to mitigate potential risk to human health of



construction and other on-site personnel in the direct vicinity of the development hereby approved (See Advice Note 2).

NOTE 2: The Asbestos Management Plan shall provide methods of controlling or mitigating risk to persons during construction and operational stages of development. Where the applicant has demonstrated the remedial works were successful and completed to the satisfaction of the Department of Water and Environmental Regulation, the requirement for the Asbestos Management Plan shall be nullified.









#### Attachment 2













































#### Attachment 5

#### Shire of Northam Local Planning Scheme No.6

The Shire's Local Planning Scheme No.6 indicates 'Telecommunications Infrastructure' is a 'D' use within the 'Mixed Use' zone.

'Telecommunications Infrastructure' is defined by the Scheme as follows:

"means land used to accommodate any part of the infrastructure of a telecommunications network and includes any line, equipment, apparatus, tower, antenna, tunnel, duct, hole, pit or other structure used, or for use in or in connection with, a telecommunications network;"

The Shire's Local Planning Scheme No.6 indicates 'Office' is a 'P' use within the 'Mixed Use' zone.

'Office' is defined by the Scheme as follows:

"Means premises used for administration, clerical, technical, professional or