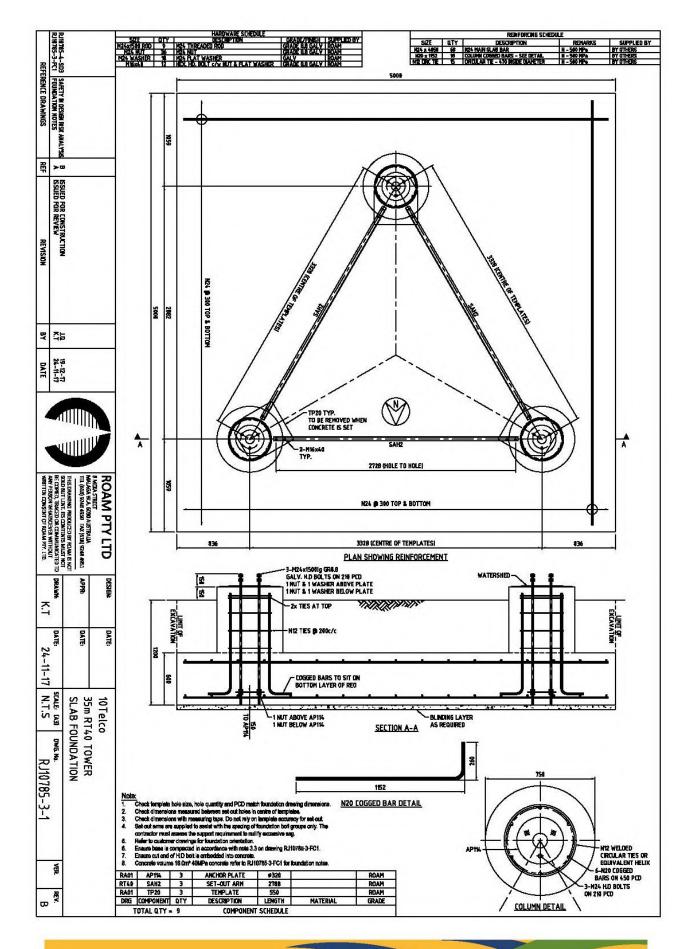

o the advice of the Department of Water and Environmental Regulation, an Asbestos Management Plan shall be prepared and utilised by the applicant, Arc Infrastructure, to mitigate potential risk to human health of



construction and other on-site personnel in the direct vicinity of the development hereby approved (See Advice Note 2).

NOTE 2: The Asbestos Management Plan shall provide methods of controlling or mitigating risk to persons during construction and operational stages of development. Where the applicant has demonstrated the remedial works were successful and completed to the satisfaction of the Department of Water and Environmental Regulation, the requirement for the Asbestos Management Plan shall be nullified.









#### Attachment 2













































#### Attachment 5

#### Shire of Northam Local Planning Scheme No.6

The Shire's Local Planning Scheme No.6 indicates 'Telecommunications Infrastructure' is a 'D' use within the 'Mixed Use' zone.

'Telecommunications Infrastructure' is defined by the Scheme as follows:

"means land used to accommodate any part of the infrastructure of a telecommunications network and includes any line, equipment, apparatus, tower, antenna, tunnel, duct, hole, pit or other structure used, or for use in or in connection with, a telecommunications network;"

The Shire's Local Planning Scheme No.6 indicates 'Office' is a 'P' use within the 'Mixed Use' zone.

'Office' is defined by the Scheme as follows:

"Means premises used for administration, clerical, technical, professional or other like business activ