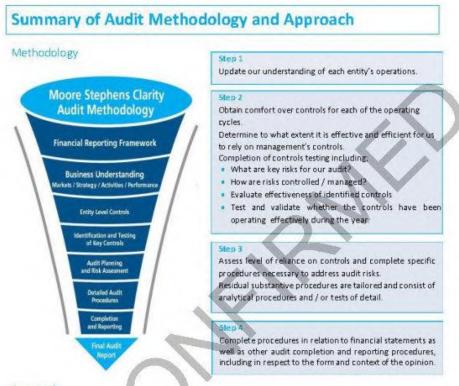

#### APPENDIX 1

#### Approach

Our audit process generally contains three phases being planning, fieldwork and completion.

The planning phase is critical to the audit process as this is where we address the audit risk. Our methodology focuses on the Shire's underlying business risks, recognising that audit risk is affected by the business risks of the Shire, as well as by how well management and Council address those risks.

The most critical aspect of our planning is the assessment of risk and consideration of where material misstatements could occur.

Our audit approach focuses on areas that represent higher risk to the business. Our methodology uses a risk-based approach to evaluate and, when appropriate, to test the effectiveness of internal controls with the expectation that a moderate level of reliance can be placed on the operating controls. We will make a combined assessment of inherent and control risk for significant accounts and the related financial statement assertions. We will then establish a portfolio of audit procedures that are customised based on the Shire's significant accounts, critical areas, disclosures and classes of transactions, as well as our assessment of risk, including the risk of fraud.

Our procedures include tests of details of significant account balances, transactions and disclosures and we will adopt a combination of controls and substantive approach to the audit of the Shire for the year ending 3D June 2019.