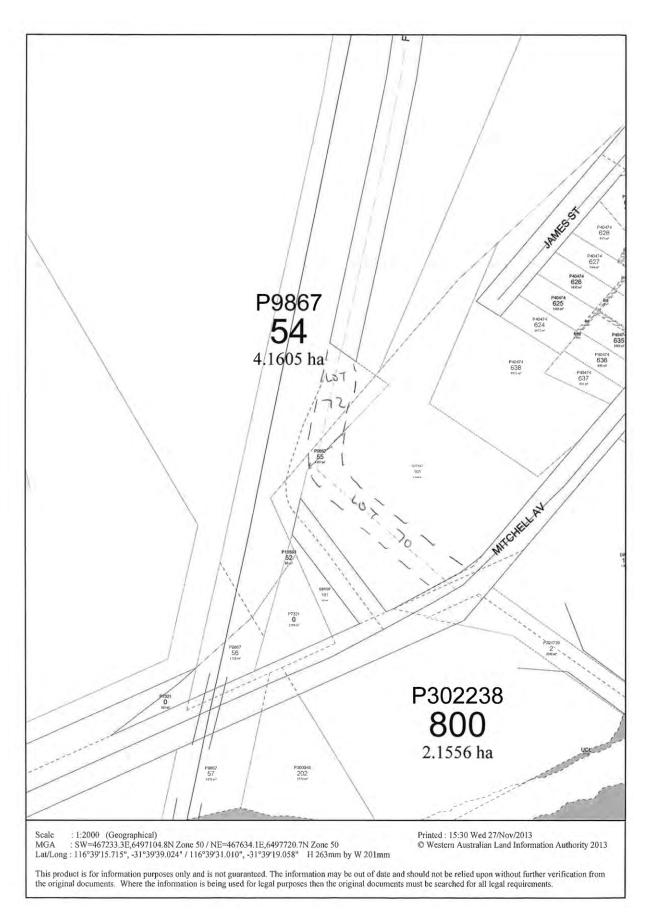

# 13.1.1 DEDICATION OF PORTION OF LOTS 70 ON DP 75934 AND LOT 72 ON DP 75935 AS A PUBLIC ROAD

| Name of Applicant: | Internal Report                                                |
|--------------------|----------------------------------------------------------------|
| Name of Owner:     | State Government/ Public Transport Authority and Main Roads WA |
| File Ref:          | 1.3.12.8                                                       |
| Officer:           | Chadd Hunt                                                     |
| Officer Interest:  | Nil                                                            |
| Policy:            | Nil                                                            |
| Voting:            | Simple Majority                                                |
| Date:              | 20 December 2013                                               |

#### PURPOSE

A component of the Avon Health Precinct development as funded under the SuperTowns program is the construction of a new road linking Fernie Street through to Mitchell Avenue. A portion of this road is to be constructed through land currently utilised as a vacant Railway Laydown Maintenance Area (utilised infrequently) and vacant freehold land owned by Main Roads WA. This report proposes that Council take the necessary action to have this portion of the road dedicated formally.

The surveyor has forwarded copies of unlodged Plans numbered 75934 and 75935. Lots to be dedicated as Fernie Street are depicted as Lot 70 on DP75934 and Lot 72 on DP75935. These areas differ from lands referred to the Council Resolution of 15 May, 2013.