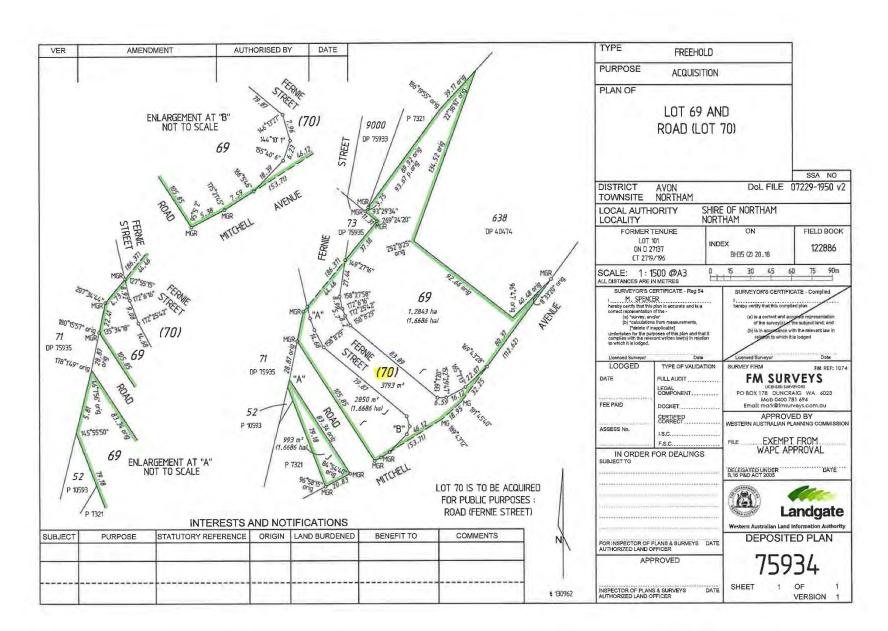

# 13.1.1 DEDICATION OF PORTION OF LOTS 70 ON DP 75934 AND LOT 72 ON DP 75935 AS A PUBLIC ROAD

| Name of Applicant: | Internal Report                                                |
|--------------------|----------------------------------------------------------------|
| Name of Owner:     | State Government/ Public Transport Authority and Main Roads WA |
| File Ref:          | 1.3.12.8                                                       |
| Officer:           | Chadd Hunt                                                     |
| Officer Interest:  | Nil                                                            |
| Policy:            | Nil                                                            |
| Voting:            | Simple Majority                                                |
| Date:              | 20 December 2013                                               |

#### That Council:

- 1. resolve under Section 56 of the Land Administration Act 1997 to request the Minister to dedicate as road Lots 70 on Deposited Plan 75934 and Lot 72 on Deposited Plan 75935 as shown on the attached plan.
- 2. resolves to indemnify the Minister against any claim for compensation arising from this action.

The surveyor has forwarded copies of unlodged Plans numbered 75934 and 75935. Lots to be dedicated as Fernie Street are depicted as Lot 70 on DP75934 and Lot 72 on DP75935. These areas differ from lands referred to the Council Resolution of 15 May, 2013.

To eliminate doubt, it is recommended that the Council pass a further resolution and indemnification referring clearly to Lot 70 on DP75934 and Lot 72 on DP75935.

Yours sincerely

Greg Martiensen Assistant State Land Officer Goldfields-Wheatbelt Region Department of Lands