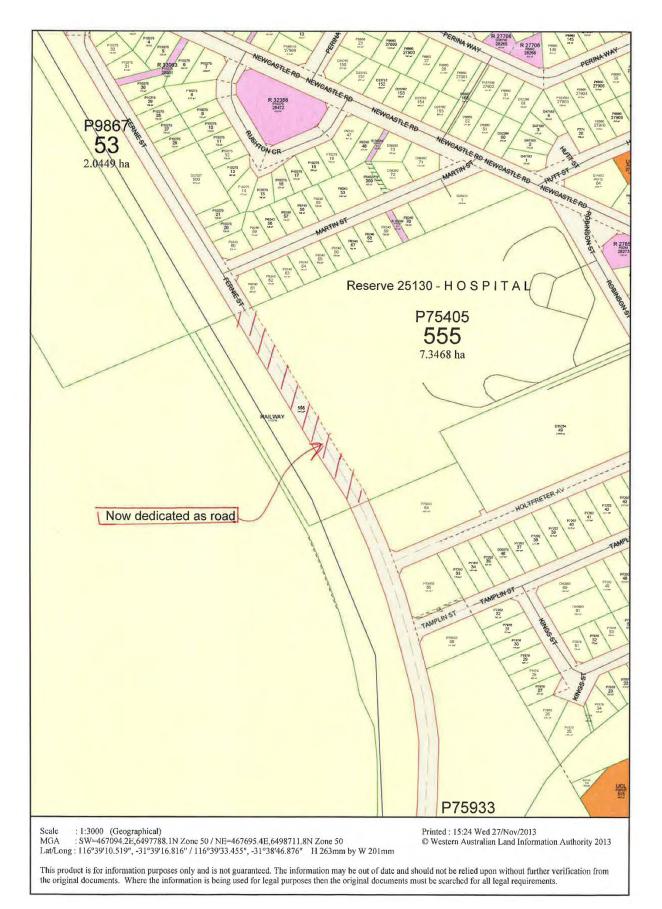

# 13.1.1 DEDICATION OF PORTION OF LOTS 70 ON DP 75934 AND LOT 72 ON DP 75935 AS A PUBLIC ROAD

| Name of Applicant: | Internal Report                                                |
|--------------------|----------------------------------------------------------------|
| Name of Owner:     | State Government/ Public Transport Authority and Main Roads WA |
| File Ref:          | 1.3.12.8                                                       |
| Officer:           | Chadd Hunt                                                     |
| Officer Interest:  | Nil                                                            |
| Policy:            | Nil                                                            |
| Voting:            | Simple Majority                                                |
| Date:              | 20 December 2013                                               |

#### PURPOSE

A component of the Avon Health Precinct development as funded under the SuperTowns program is the construction of a new road linking Fernie Street through to Mitchell Avenue. A portion of this road is to be constructed through land currently utilised as a vacant Railway Laydown Maintenance Area (utilised infrequently) and vacant freehold land owned by Main Roads WA. This report proposes that Council take the necessary action to have this portion of the road dedicated formally.

#### BACKGROUND

The construction of the new road through these crown and freehold landholdings has been approved by Main Roads WA and the Public Transport Authority. The Department of Regional Development and Lands have recognised this, however have advised that to formalise this a formal dedication under Section 56 of the Land Administration Act is required.

-3 155 2018 1.3.12.18 ar I39924 Chad

Dear Sir,

Extension of Fernie Road, Northam.

I advise you that a portion of Reserve 25130 ['Health (Hospital and Health Services)'] has been excised from the reserve and dedicated as public road, effective from 20 November, 2013.

See enclosed sketch,

In regard to the balance of the requested road extension, this Department has sought agreement from Public Transport Authority and Main Roads for the associated tenure changes. Replies are awaited. PTA will also have to undertake action to remove land from the railway Corridor under the *Railway Freight Systems Act 2000*.

The surveyor has forwarded copies of unlodged Plans numbered 75934 and 75935. Lots to be dedicated as Fernie Street are depicted as Lot 70 on DP75934 and Lot 72 on DP75935. These areas differ from lands referred to the Council Resolution of 15 May, 2013.