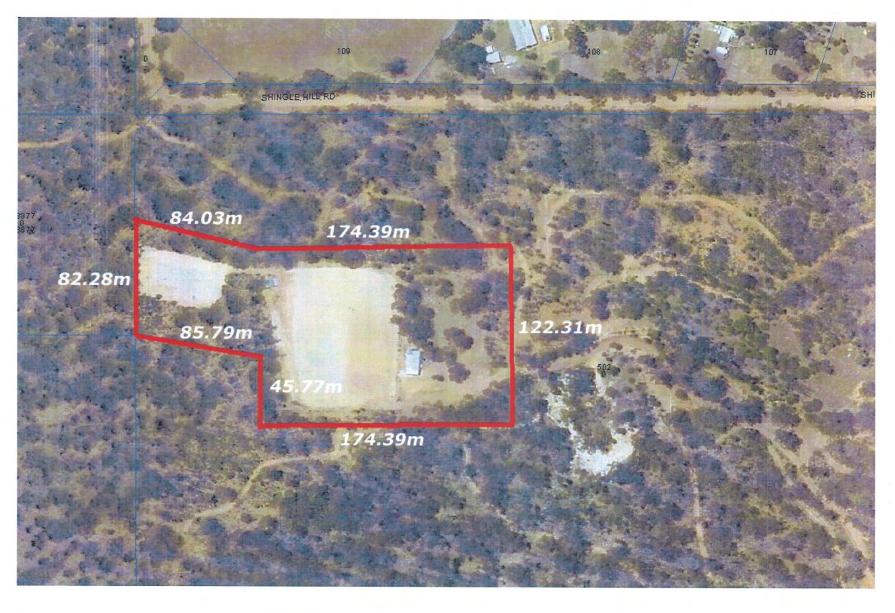

# 13.2.1 LEASE – BAKERS HILL ADULT RIDING CLUB – RESERVE 25785, SHINGLE HILL ROAD, BAKERS HILL

| Name of Applicant: | Bakers Hill Adult Riding Club |
|--------------------|-------------------------------|
| Name of Owner:     | Shire of Northam              |
| File Ref:          | A1201                         |
| Officer:           | Phil Steven                   |
| Officer Interest:  | Nil                           |
| Policy:            | Shire of Northam Lease Policy |
| Voting:            | Simple Majority               |
| Date:              | 24 December 2013              |

# PURPOSE

For Council to lease a portion of Reserve 25785 to the Bakers Hill Adult Riding Club.

# BACKGROUND

The Bakers Hill Adult Riding Club (BHARC) has operated from its Clubrooms and arena on Reserve 25785, Bakers Hill for approximately 11 years. However it has not held a lease from the Shire of Northam for the premises.

The Reserve 25785 is approximately 22.6 hectares and zoned as Parks and Recreation under the provisions of Local Planning Scheme 6. The land is crown land vested in the Shire of Northam for the purpose of 'recreation' with the power to lease.

A map of the proposed lease area is attached. The BHARC has managed this area for many years with no issues of note, therefore it is recommended that the lease proposal is supported.