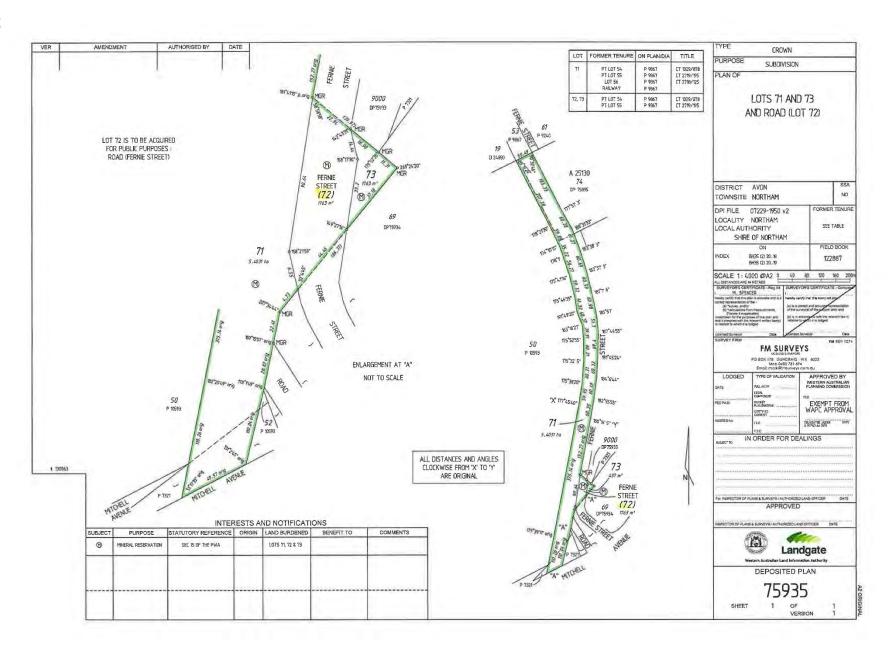

# 13.1.1 DEDICATION OF PORTION OF LOTS 70 ON DP 75934 AND LOT 72 ON DP 75935 AS A PUBLIC ROAD

| Name of Applicant: | Internal Report                                                |
|--------------------|----------------------------------------------------------------|
| Name of Owner:     | State Government/ Public Transport Authority and Main Roads WA |
| File Ref:          | 1.3.12.8                                                       |
| Officer:           | Chadd Hunt                                                     |
| Officer Interest:  | Nil                                                            |
| Policy:            | Nil                                                            |
| Voting:            | Simple Majority                                                |
| Date:              | 20 December 2013                                               |

#### That Council:

- 1. resolve under Section 56 of the Land Administration Act 1997 to request the Minister to dedicate as road Lots 70 on Deposited Plan 75934 and Lot 72 on Deposited Plan 75935 as shown on the attached plan.
- 2. resolves to indemnify the Minister against any claim for compensation arising from this action.

The surveyor has forwarded copies of unlodged Plans numbered 75934 and 75935. Lots to be dedicated as Fernie Street are depicted as Lot 70 on DP75934 and Lot 72 on DP75935. These areas differ from lands referred to the Council Resolution of 15 May, 2013.

To eliminate doubt, it is recommended that the Council pass a further resolution and indemnification referring clearly to Lot 70 on DP75934 and Lot 72 on DP75935.

Yours sincerely

Greg Martiensen Assistant State Land Officer Goldfields-Wheatbelt Region Department of Lands