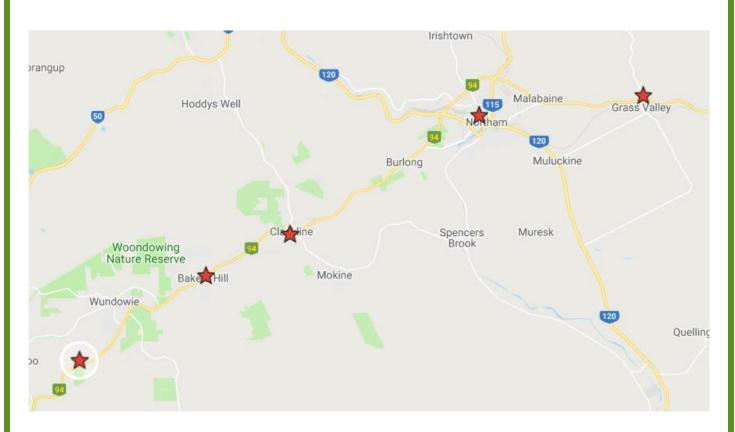

## **Public Standpipes, Water Sources**

The Shire of Northam has five public standpipes that operate by swipe card.

### **Locations**

Bakers Hill - \$10.39/KL

Keane Street

Fittings 38mm & 100mm Camlock, 61mm BIC and Overhead standpipe

Clackline - \$9.55/KL

Cnr Lockyer and Spencers Brook Rd

Fittings 38mm & 100mm Camlock, 61mm BIC and Overhead standpipe

Northam - \$9.55/KL

Clarke Street

Fittings 38mm & 100mm Camlock and 61mm BIC

Grass Valley - \$10.39/KL

Cnr Clydesdale and Jennapullin Road

Fittings 38mm & 100mm Camlock and 61mm BIC

El Caballo - \$3.15/KL

**Bodeguero Way** 

Fittings 38mm & 100mm Camlock and 61mm BIC

Standpipe swipe cards are available at the shire administration building.

To view your usage, login in to "istandpipe" website using your email and password.

app.istandpipe.com