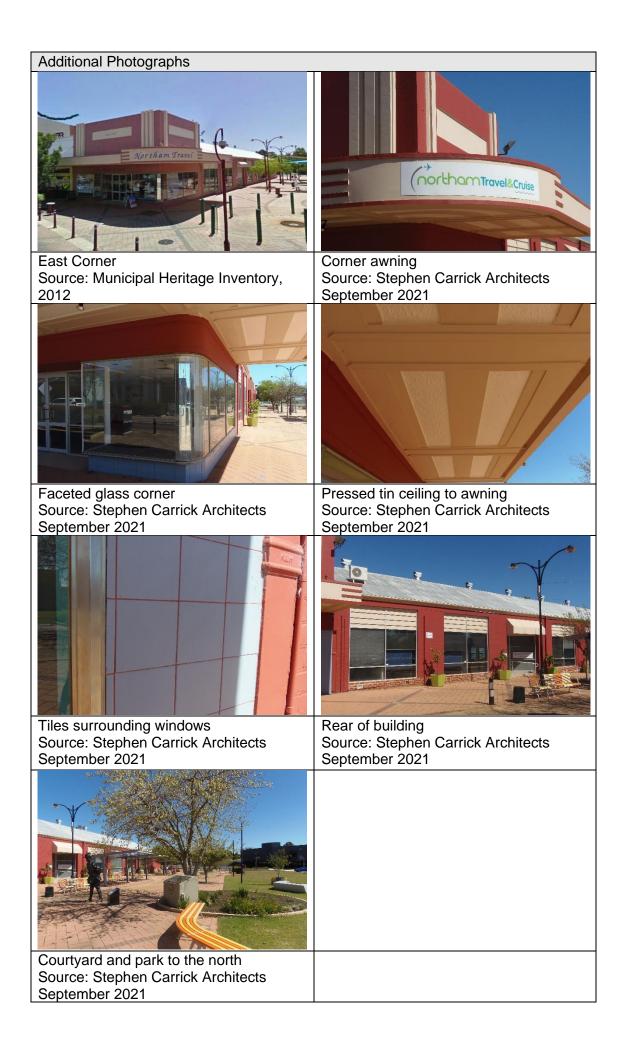

| MI Reference: 68<br>HCWA No: 10886                                                         | Place Name:<br>and Co., Lim                                |                                                                                             | Other Name/s: Norrish<br>Realty Building, Northam<br>Travel                                                                                                                                                                                                                                                                                                                                                                                                                                                                                                                                                                                                                                                                                                                                                                                                                                                                                                                                                                                                                                                                                                                                                                                                                                                                                                                                                                                                                                                                                                                                                                                                                                                                                                                                                                                                                                                                                                                                                                                                                                                                    |
|--------------------------------------------------------------------------------------------|------------------------------------------------------------|---------------------------------------------------------------------------------------------|--------------------------------------------------------------------------------------------------------------------------------------------------------------------------------------------------------------------------------------------------------------------------------------------------------------------------------------------------------------------------------------------------------------------------------------------------------------------------------------------------------------------------------------------------------------------------------------------------------------------------------------------------------------------------------------------------------------------------------------------------------------------------------------------------------------------------------------------------------------------------------------------------------------------------------------------------------------------------------------------------------------------------------------------------------------------------------------------------------------------------------------------------------------------------------------------------------------------------------------------------------------------------------------------------------------------------------------------------------------------------------------------------------------------------------------------------------------------------------------------------------------------------------------------------------------------------------------------------------------------------------------------------------------------------------------------------------------------------------------------------------------------------------------------------------------------------------------------------------------------------------------------------------------------------------------------------------------------------------------------------------------------------------------------------------------------------------------------------------------------------------|
|                                                                                            |                                                            |                                                                                             | Date of Review:<br>September 2021                                                                                                                                                                                                                                                                                                                                                                                                                                                                                                                                                                                                                                                                                                                                                                                                                                                                                                                                                                                                                                                                                                                                                                                                                                                                                                                                                                                                                                                                                                                                                                                                                                                                                                                                                                                                                                                                                                                                                                                                                                                                                              |
|                                                                                            | 1                                                          |                                                                                             |                                                                                                                                                                                                                                                                                                                                                                                                                                                                                                                                                                                                                                                                                                                                                                                                                                                                                                                                                                                                                                                                                                                                                                                                                                                                                                                                                                                                                                                                                                                                                                                                                                                                                                                                                                                                                                                                                                                                                                                                                                                                                                                                |
|                                                                                            |                                                            |                                                                                             | Control of the second s |
|                                                                                            |                                                            |                                                                                             |                                                                                                                                                                                                                                                                                                                                                                                                                                                                                                                                                                                                                                                                                                                                                                                                                                                                                                                                                                                                                                                                                                                                                                                                                                                                                                                                                                                                                                                                                                                                                                                                                                                                                                                                                                                                                                                                                                                                                                                                                                                                                                                                |
| Address: 178 Fitzgerald Street East,<br>Northam                                            |                                                            | Lot No: 19<br>Property Key:<br>Plan Diagram: 697<br>Vol Folio: 1822/59<br>Assess No: A11077 |                                                                                                                                                                                                                                                                                                                                                                                                                                                                                                                                                                                                                                                                                                                                                                                                                                                                                                                                                                                                                                                                                                                                                                                                                                                                                                                                                                                                                                                                                                                                                                                                                                                                                                                                                                                                                                                                                                                                                                                                                                                                                                                                |
| Locality: Northam<br>Current Use: Unoccupied (front), WA<br>Country Health Services (rear) |                                                            | GPS:<br>Original Use                                                                        |                                                                                                                                                                                                                                                                                                                                                                                                                                                                                                                                                                                                                                                                                                                                                                                                                                                                                                                                                                                                                                                                                                                                                                                                                                                                                                                                                                                                                                                                                                                                                                                                                                                                                                                                                                                                                                                                                                                                                                                                                                                                                                                                |
| HERITAGE LISTINGS<br>Listings: Art Deco Signit                                             | × · ·                                                      | (0) ( 1004                                                                                  |                                                                                                                                                                                                                                                                                                                                                                                                                                                                                                                                                                                                                                                                                                                                                                                                                                                                                                                                                                                                                                                                                                                                                                                                                                                                                                                                                                                                                                                                                                                                                                                                                                                                                                                                                                                                                                                                                                                                                                                                                                                                                                                                |
| CONSTRUCTION                                                                               |                                                            | /ey, 1994                                                                                   |                                                                                                                                                                                                                                                                                                                                                                                                                                                                                                                                                                                                                                                                                                                                                                                                                                                                                                                                                                                                                                                                                                                                                                                                                                                                                                                                                                                                                                                                                                                                                                                                                                                                                                                                                                                                                                                                                                                                                                                                                                                                                                                                |
| Date of Construction: 19<br>Architect / Builder: F. G.                                     | B. Hawkins and H                                           |                                                                                             |                                                                                                                                                                                                                                                                                                                                                                                                                                                                                                                                                                                                                                                                                                                                                                                                                                                                                                                                                                                                                                                                                                                                                                                                                                                                                                                                                                                                                                                                                                                                                                                                                                                                                                                                                                                                                                                                                                                                                                                                                                                                                                                                |
| Architectural Style: Inter<br>PHYSICAL EVIDENCE                                            | -War Functionalist                                         | and Art Deco                                                                                | )                                                                                                                                                                                                                                                                                                                                                                                                                                                                                                                                                                                                                                                                                                                                                                                                                                                                                                                                                                                                                                                                                                                                                                                                                                                                                                                                                                                                                                                                                                                                                                                                                                                                                                                                                                                                                                                                                                                                                                                                                                                                                                                              |
|                                                                                            | with a corrugated                                          | steel hip roo                                                                               | gerald Street East, is a single<br>f displaying characteristics of<br>ecture.                                                                                                                                                                                                                                                                                                                                                                                                                                                                                                                                                                                                                                                                                                                                                                                                                                                                                                                                                                                                                                                                                                                                                                                                                                                                                                                                                                                                                                                                                                                                                                                                                                                                                                                                                                                                                                                                                                                                                                                                                                                  |
| area. The building has a curved cantilevered awr                                           | a rendered mason<br>ing addresses the<br>d signage that re | y parapet wit<br>corner and fe<br>eads 'Northa                                              | von Street Mall and town park<br>h detailed vertical pilasters. A<br>atures a stepped parapet with<br>m Travel and Cruise'. The                                                                                                                                                                                                                                                                                                                                                                                                                                                                                                                                                                                                                                                                                                                                                                                                                                                                                                                                                                                                                                                                                                                                                                                                                                                                                                                                                                                                                                                                                                                                                                                                                                                                                                                                                                                                                                                                                                                                                                                                |
| fixed faceted glazing. T                                                                   | ne glazing rests or rough a set of al                      | n a low plinth                                                                              | brass framing. The corner has<br>that is clad with blue ceramic<br>ned glazed shop front doors                                                                                                                                                                                                                                                                                                                                                                                                                                                                                                                                                                                                                                                                                                                                                                                                                                                                                                                                                                                                                                                                                                                                                                                                                                                                                                                                                                                                                                                                                                                                                                                                                                                                                                                                                                                                                                                                                                                                                                                                                                 |

The building extends down along Avon Street Mall. The rear of the brick building is painted with a face brick base. The roof is clad with short sheet corrugated steel and features steel roof cowls. The building has been adapted with several large openings extending along the northern facade.