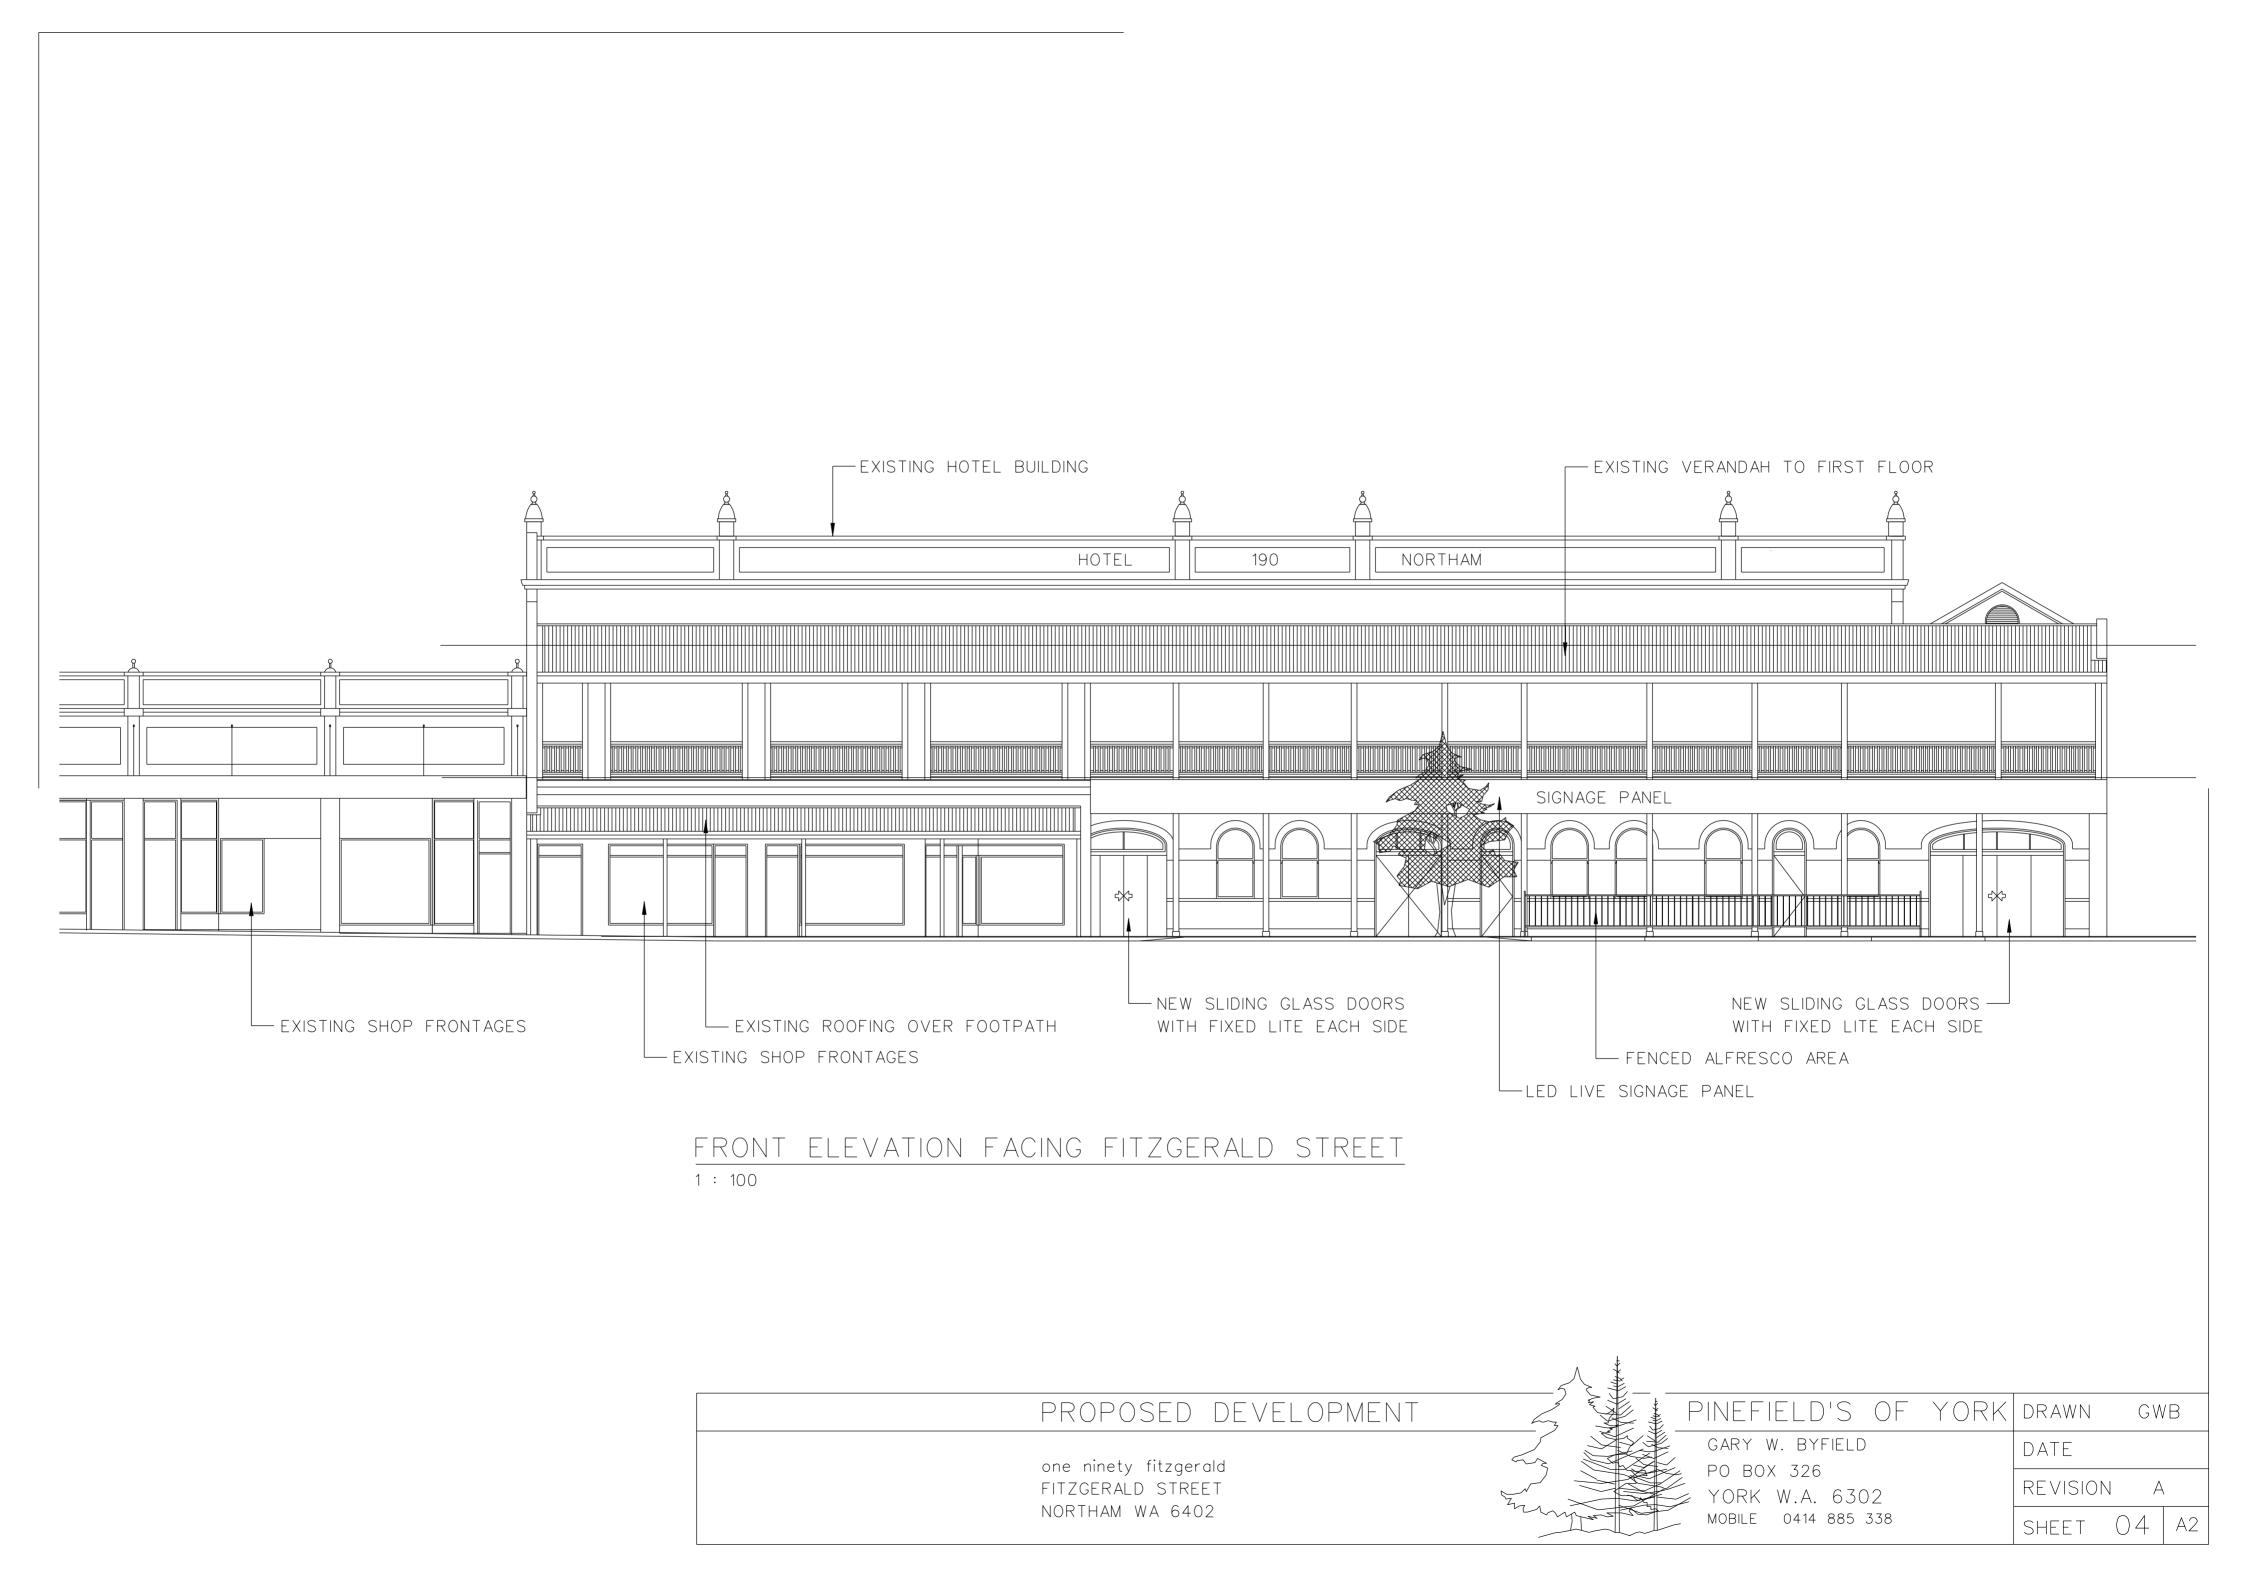

FIRST FLOOR PLAN
1: 200







PROPOSED DEVELOPMENT

one ninety fitzgerald

FITZGERALD STREET

NORTHAM WA 6402

PINEFIELD'S OF YORK DRAWN

GARY W. BYFIELD

YORK W.A. 6302

MOBILE 0414 885 338

PO BOX 326

GWB

DATE

REVISION

SHEET





GROUND FLOOR LICENCE AREA PLAN
1: 200





---- INDICATES EXTENT OF LICENCE AREA

## FIRST FLOOR LICENCE AREA PLAN 1: 200

PROPOSED DEVELOPMENT

ONE ninety fitzgerald
FITZGERALD STREET
NORTHAM WA 6402

PINEFIELD'S OF YORK DRAWN GWB

GARY W. BYFIELD
PO BOX 326
YORK W.A. 6302
MOBILE 0414 885 338

SHEET 08 A2





FITZGERALD STREET

NORTHAM WA 6402

## DRAINAGE LEGEND

- DRAINAGE SUMP WITH TRAFFICABLE LID AND GRATE
- RAINWATER DOWNPIPE TO UNDERGROUND PIPING
- -- ø90 PVC UNDERGROUND PIPING UNO
- DIRECTION OF SURFACE DRAINAGE
- GRATED DRAIN AT GATEWAYS ACO K 300 HEAL SAFE
- GRATED DRAIN A