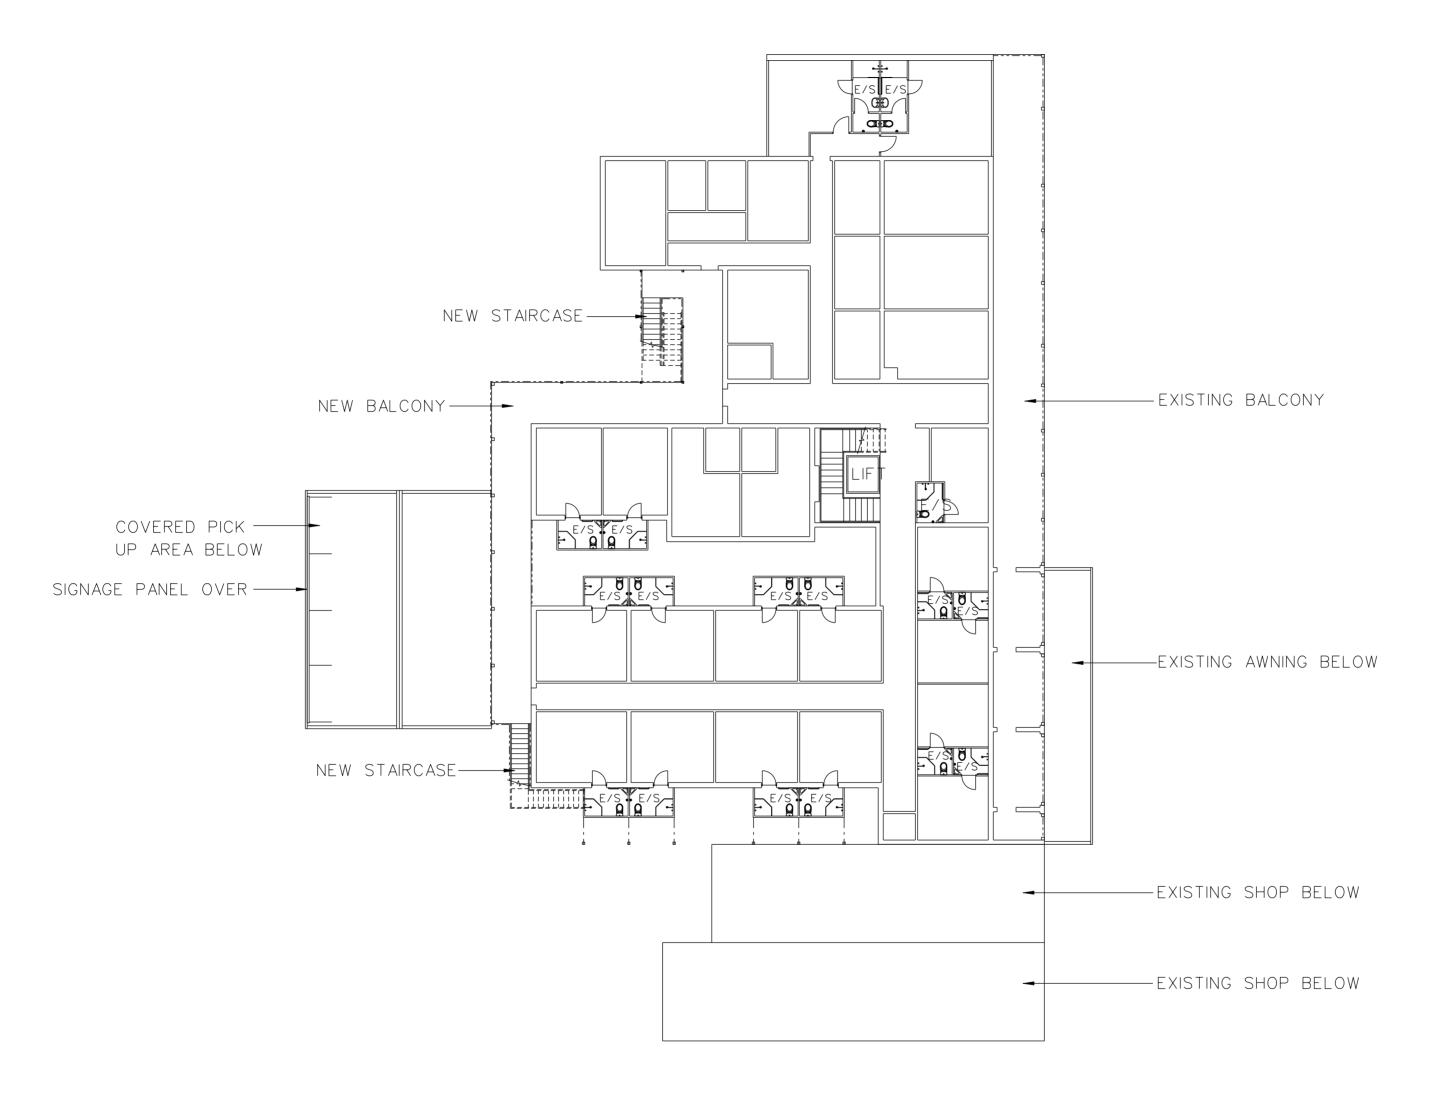

## FIRST FLOOR LICENCE AREA PLAN 1: 200

PROPOSED DEVELOPMENT

ONE ninety fitzgerald
FITZGERALD STREET
NORTHAM WA 6402

PINEFIELD'S OF YORK DRAWN GWB

GARY W. BYFIELD
PO BOX 326
YORK W.A. 6302
MOBILE 0414 885 338