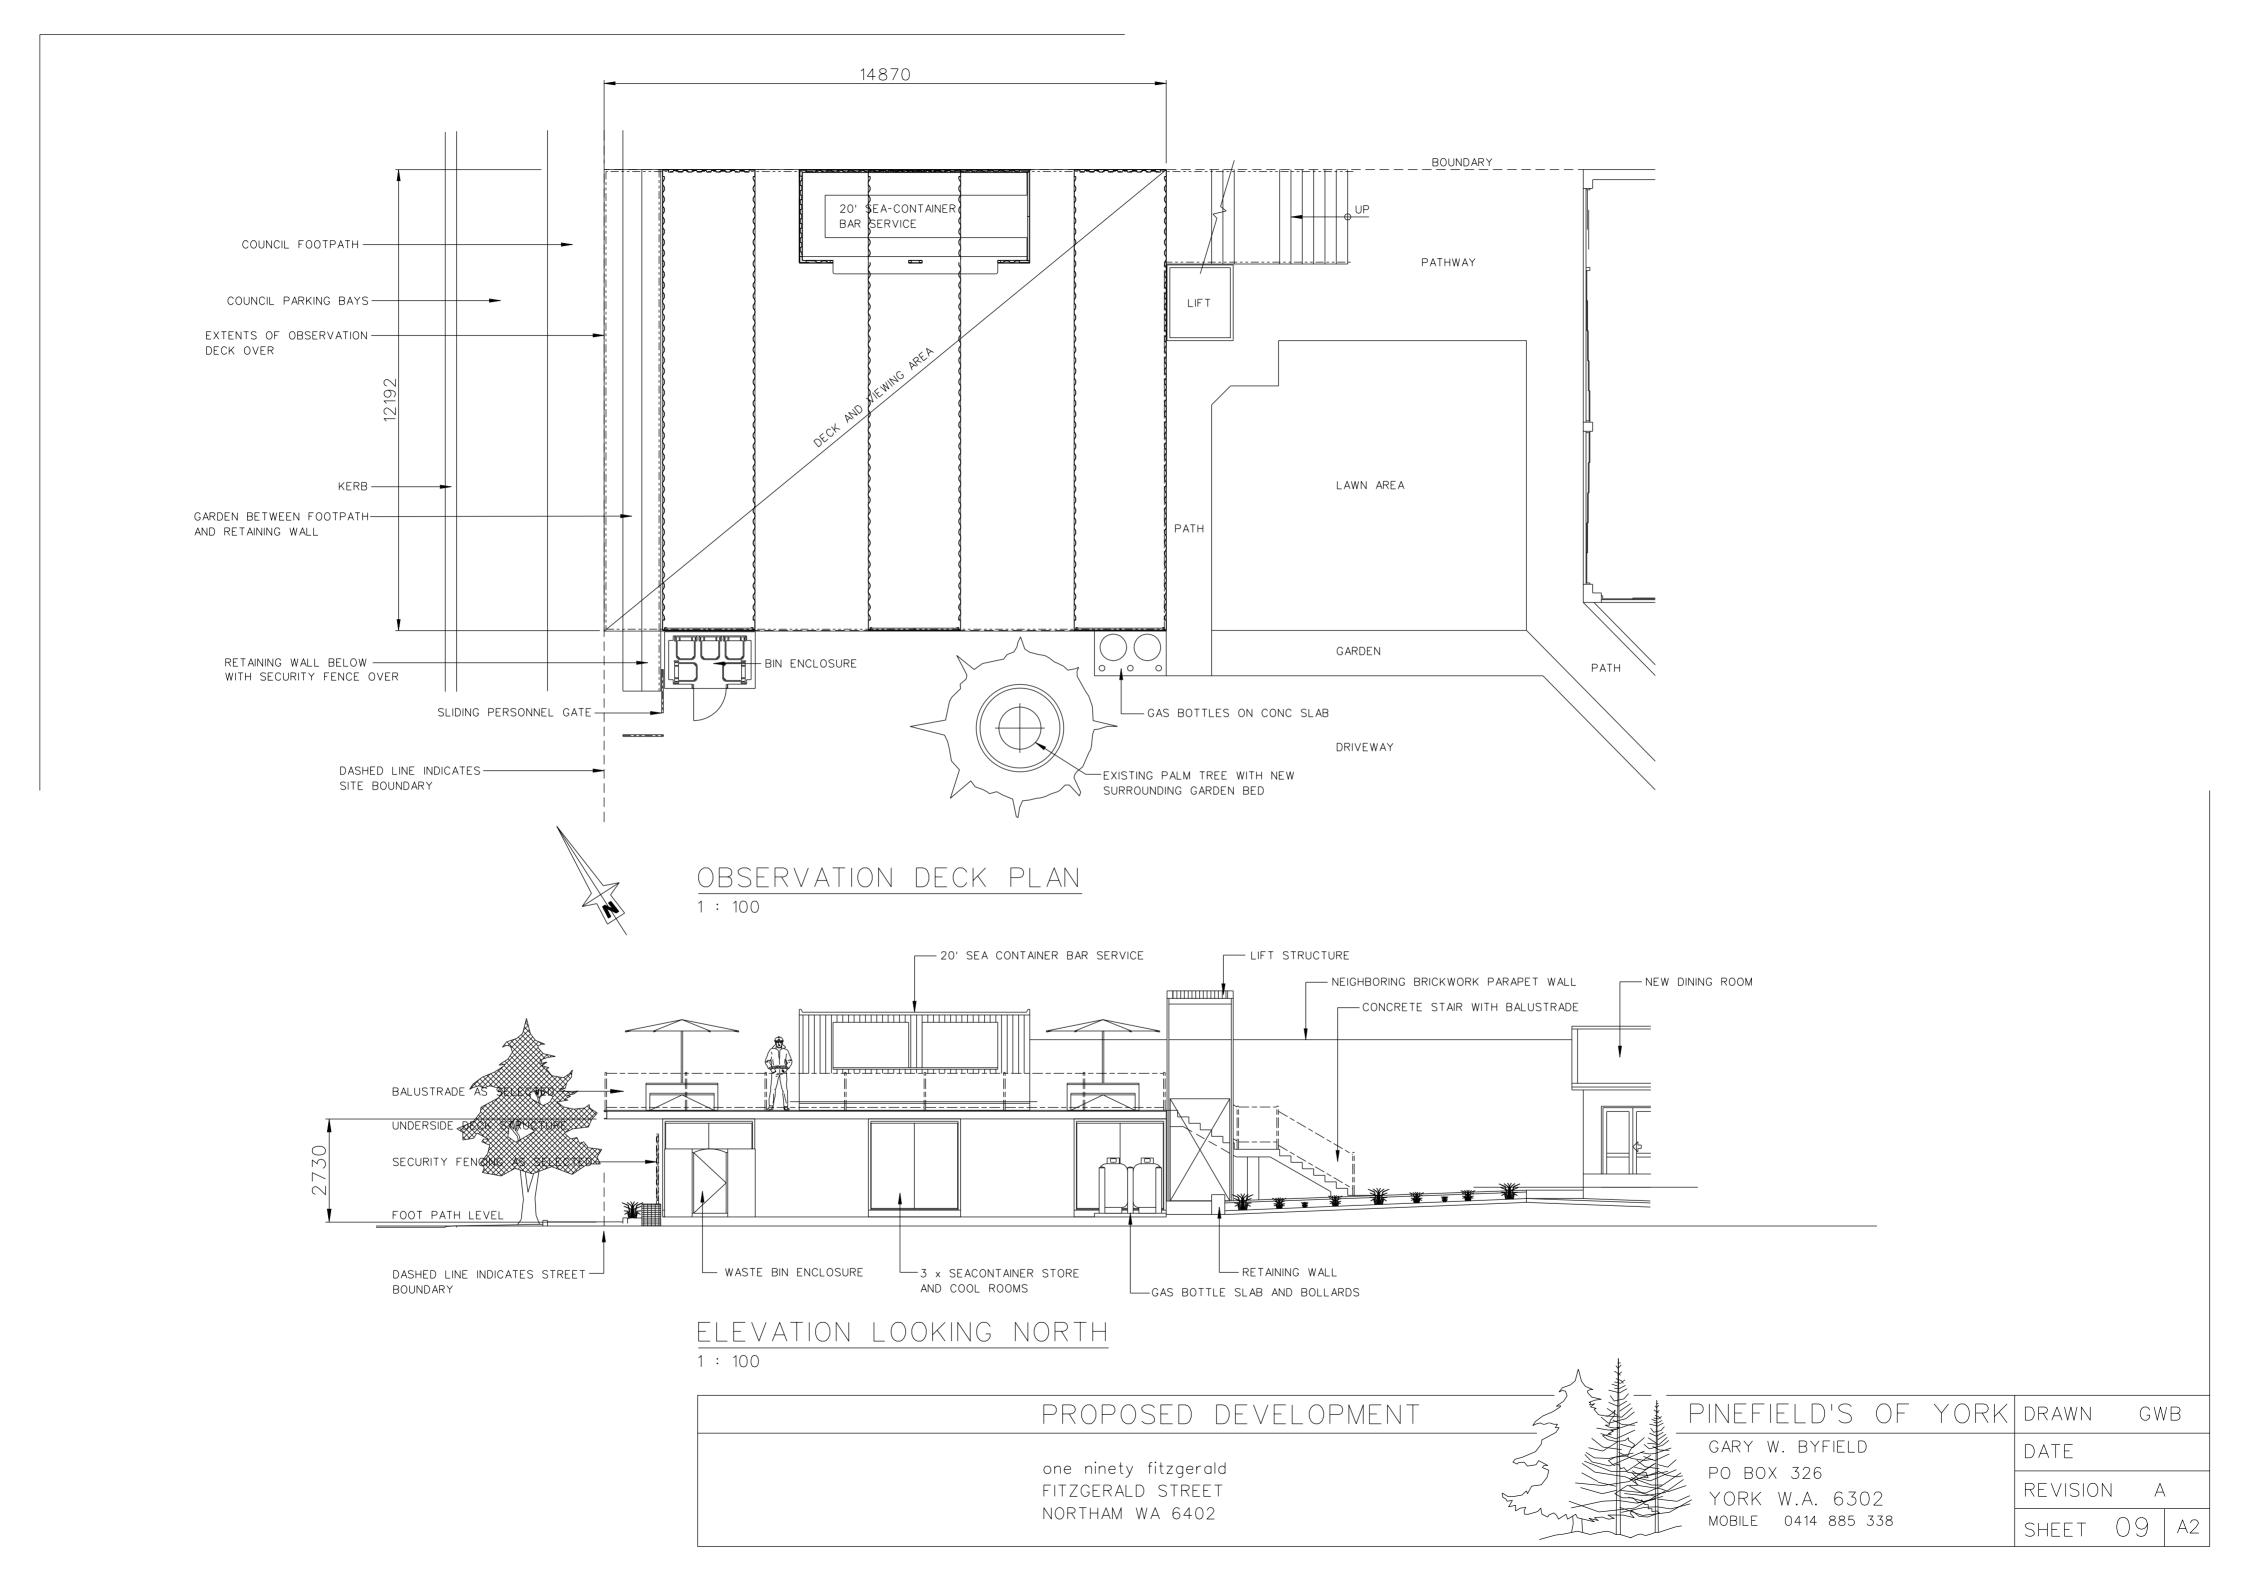

FIRST FLOOR PLAN
1: 200







PROPOSED DEVELOPMENT

one ninety fitzgerald

FITZGERALD STREET

NORTHAM WA 6402

PINEFIELD'S OF YORK DRAWN

GARY W. BYFIELD

YORK W.A. 6302

MOBILE 0414 885 338

PO BOX 326

GWB

DATE

REVISION

SHEET





GROUND FLOOR LICENCE AREA PLAN
1: 200





---- INDICATES EXTENT OF LICENCE AREA

## FIRST FLOOR LICENCE AREA PLAN 1: 200

PROPOSED DEVELOPMENT

ONE ninety fitzgerald
FITZGERALD STREET
NORTHAM WA 6402

PINEFIELD'S OF YORK DRAWN GWB

GARY W. BYFIELD
PO BOX 326
YORK W.A. 6302
MOBILE 0414 885 338

SHEET 08 A2





FITZGERALD STREET

NORTHAM WA 6402

## DRAINAGE LEGEND

- DRAINAGE SUMP WITH TRAFFICABLE LID AND GRATE
- RAINWATER DOWNPIPE TO UNDERGROUND PIPING
- -- ø90 PVC UNDERGROUND PIPING UNO
- DIRECTION OF SURFACE DRAINAGE
- GRATED DRAIN AT GATEWAYS ACO K 300 HEAL SAFE
- GRATED DRAIN AT ROADWAY
- REDUCED LEVELS AS NOTED

PINEFIELD'S OF YORK DRAWN

GARY W. BYFIELD

PO BOX 326

REVISION

PO BOX 326 YORK W.A. 6302 MOBILE 0414 885 338

REVISION A
SHEET 11 A2

GWB