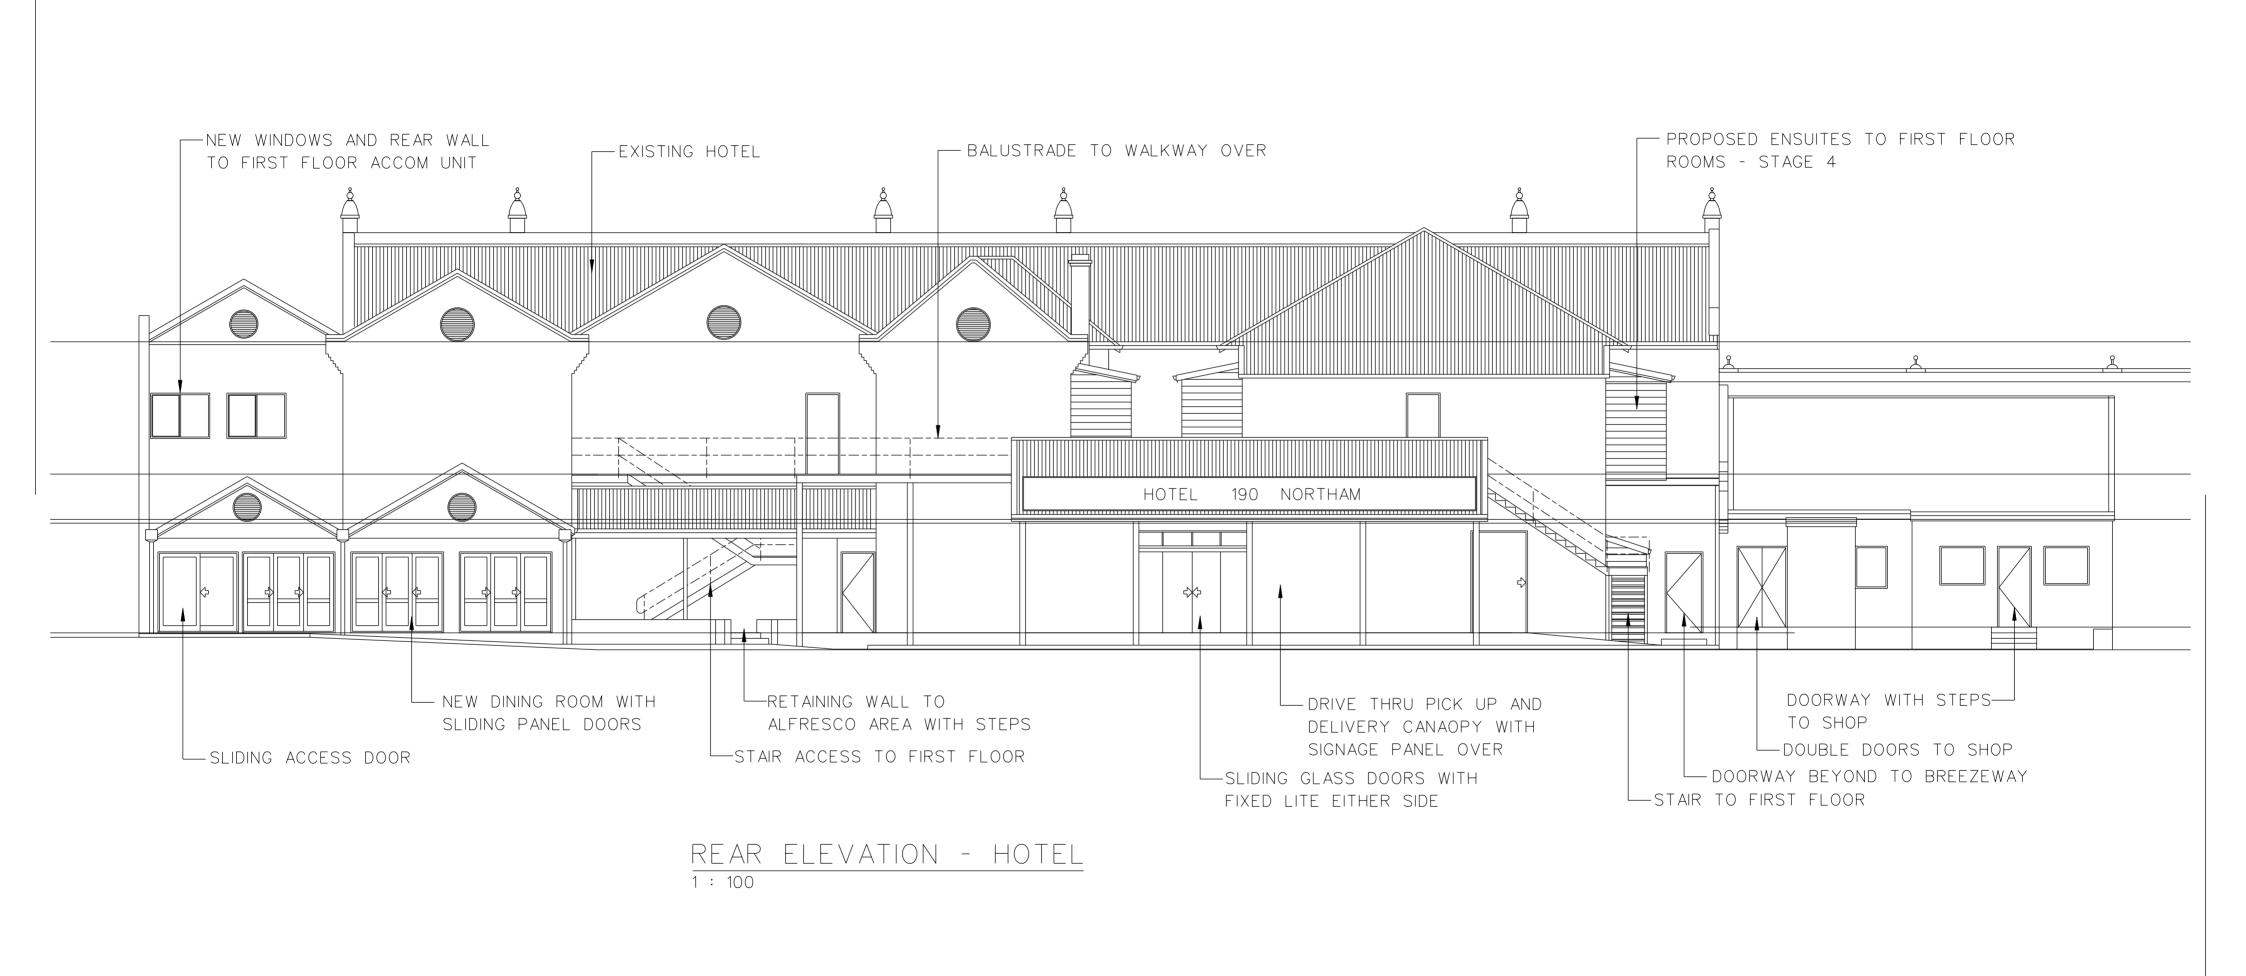

FIRST FLOOR PLAN
1: 200







PROPOSED DEVELOPMENT

one ninety fitzgerald

FITZGERALD STREET

NORTHAM WA 6402

PINEFIELD'S OF YORK DRAWN

GARY W. BYFIELD

YORK W.A. 6302

MOBILE 0414 885 338

PO BOX 326

GWB

DATE

REVISION

SHEET





GROUND FLOOR LICENCE AREA PLAN
1: 200





---- INDICATES EXTENT OF LICENCE AREA

## FIRST FLOOR LICENCE AREA PLAN 1: 200

PROPOSED DEVELOPMENT

ONE ninety fitzgerald
FITZGERALD STREET
NORTHAM WA 6402

PINEFIELD'S OF YORK DRAWN GWB

GARY W. BYFIELD
PO BOX 326
YORK W.A. 6302
MOBILE 0414 885 338

SHEET 08 A2





FITZGERALD STREET

NORTHAM WA 6402

## DRAINAGE LEGEND

- DRAINAGE SUMP WITH TRAFFICABLE LID AND GRATE
- RAINWATER DOWNPIPE TO UNDERGROUND PIPING
- -- ø90 PVC UNDERGROUND PIPING UNO
- DIRECTION OF SURFACE DRAINAGE
- GRATED DRAIN AT GATEWAYS ACO K 300 HEAL SAFE
- GRATED DRAIN AT