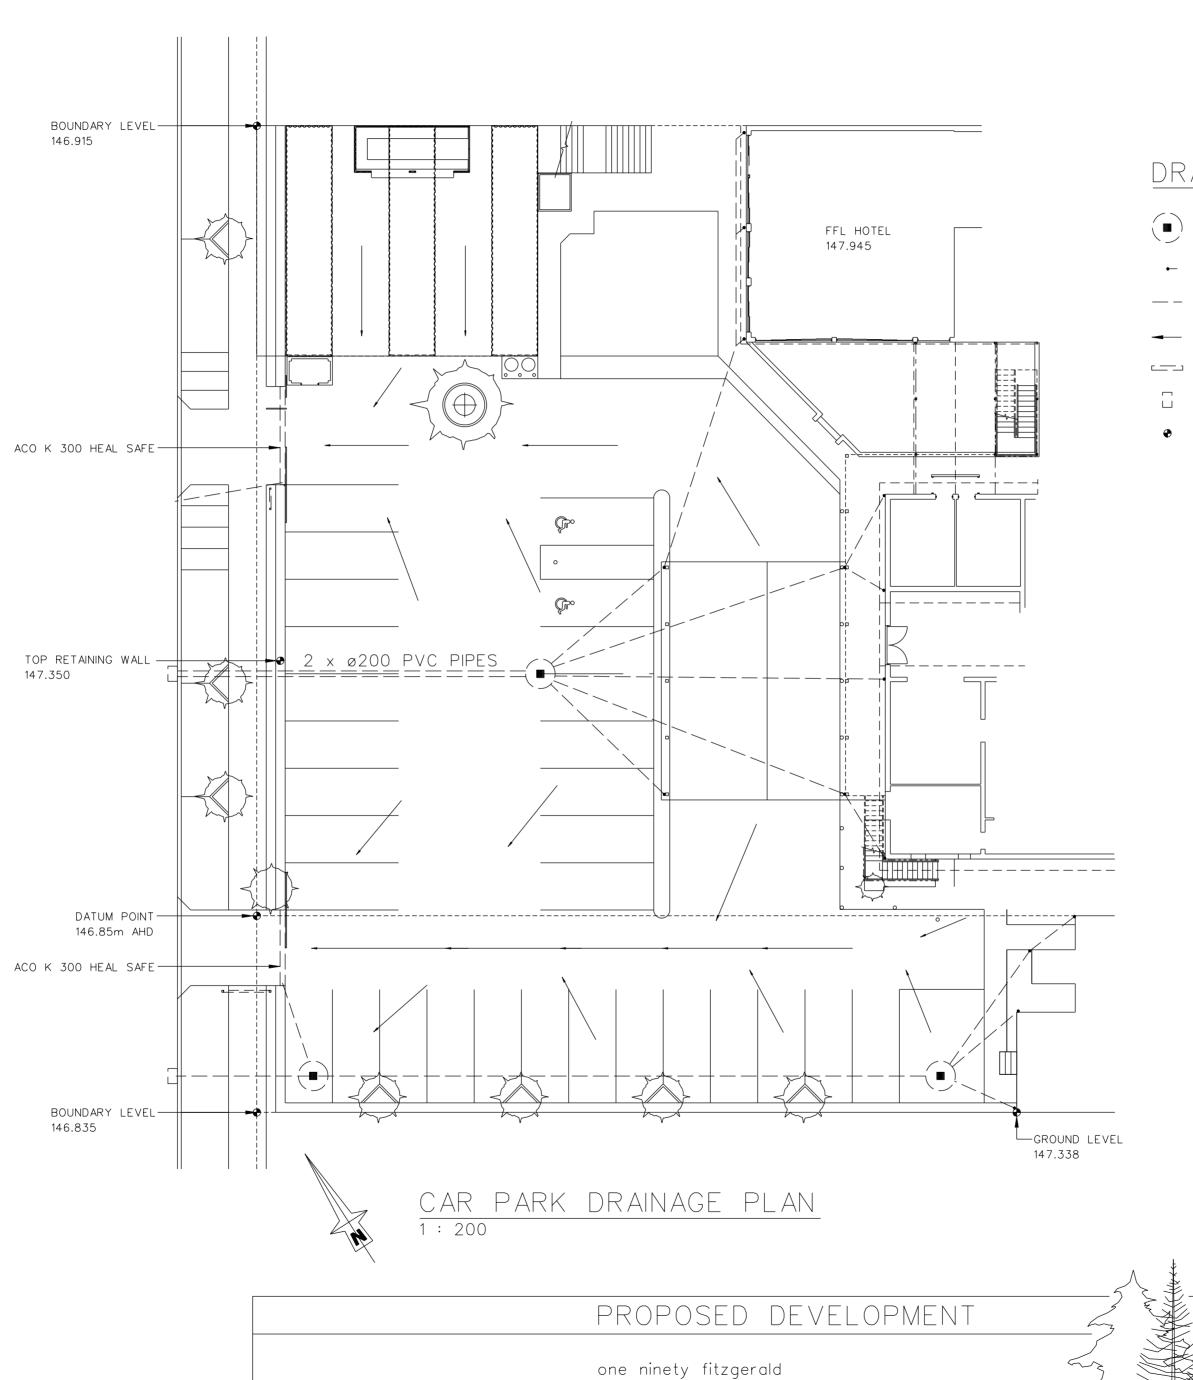

## DRAINAGE LEGEND

- DRAINAGE SUMP WITH TRAFFICABLE LID AND GRATE
- RAINWATER DOWNPIPE TO UNDERGROUND PIPING
- -- ø90 PVC UNDERGROUND PIPING UNO
- DIRECTION OF SURFACE DRAINAGE
- GRATED DRAIN AT GATEWAYS ACO K 300 HEAL SAFE
- GRATED DRAIN AT ROADWAY
- REDUCED LEVELS AS NOTED