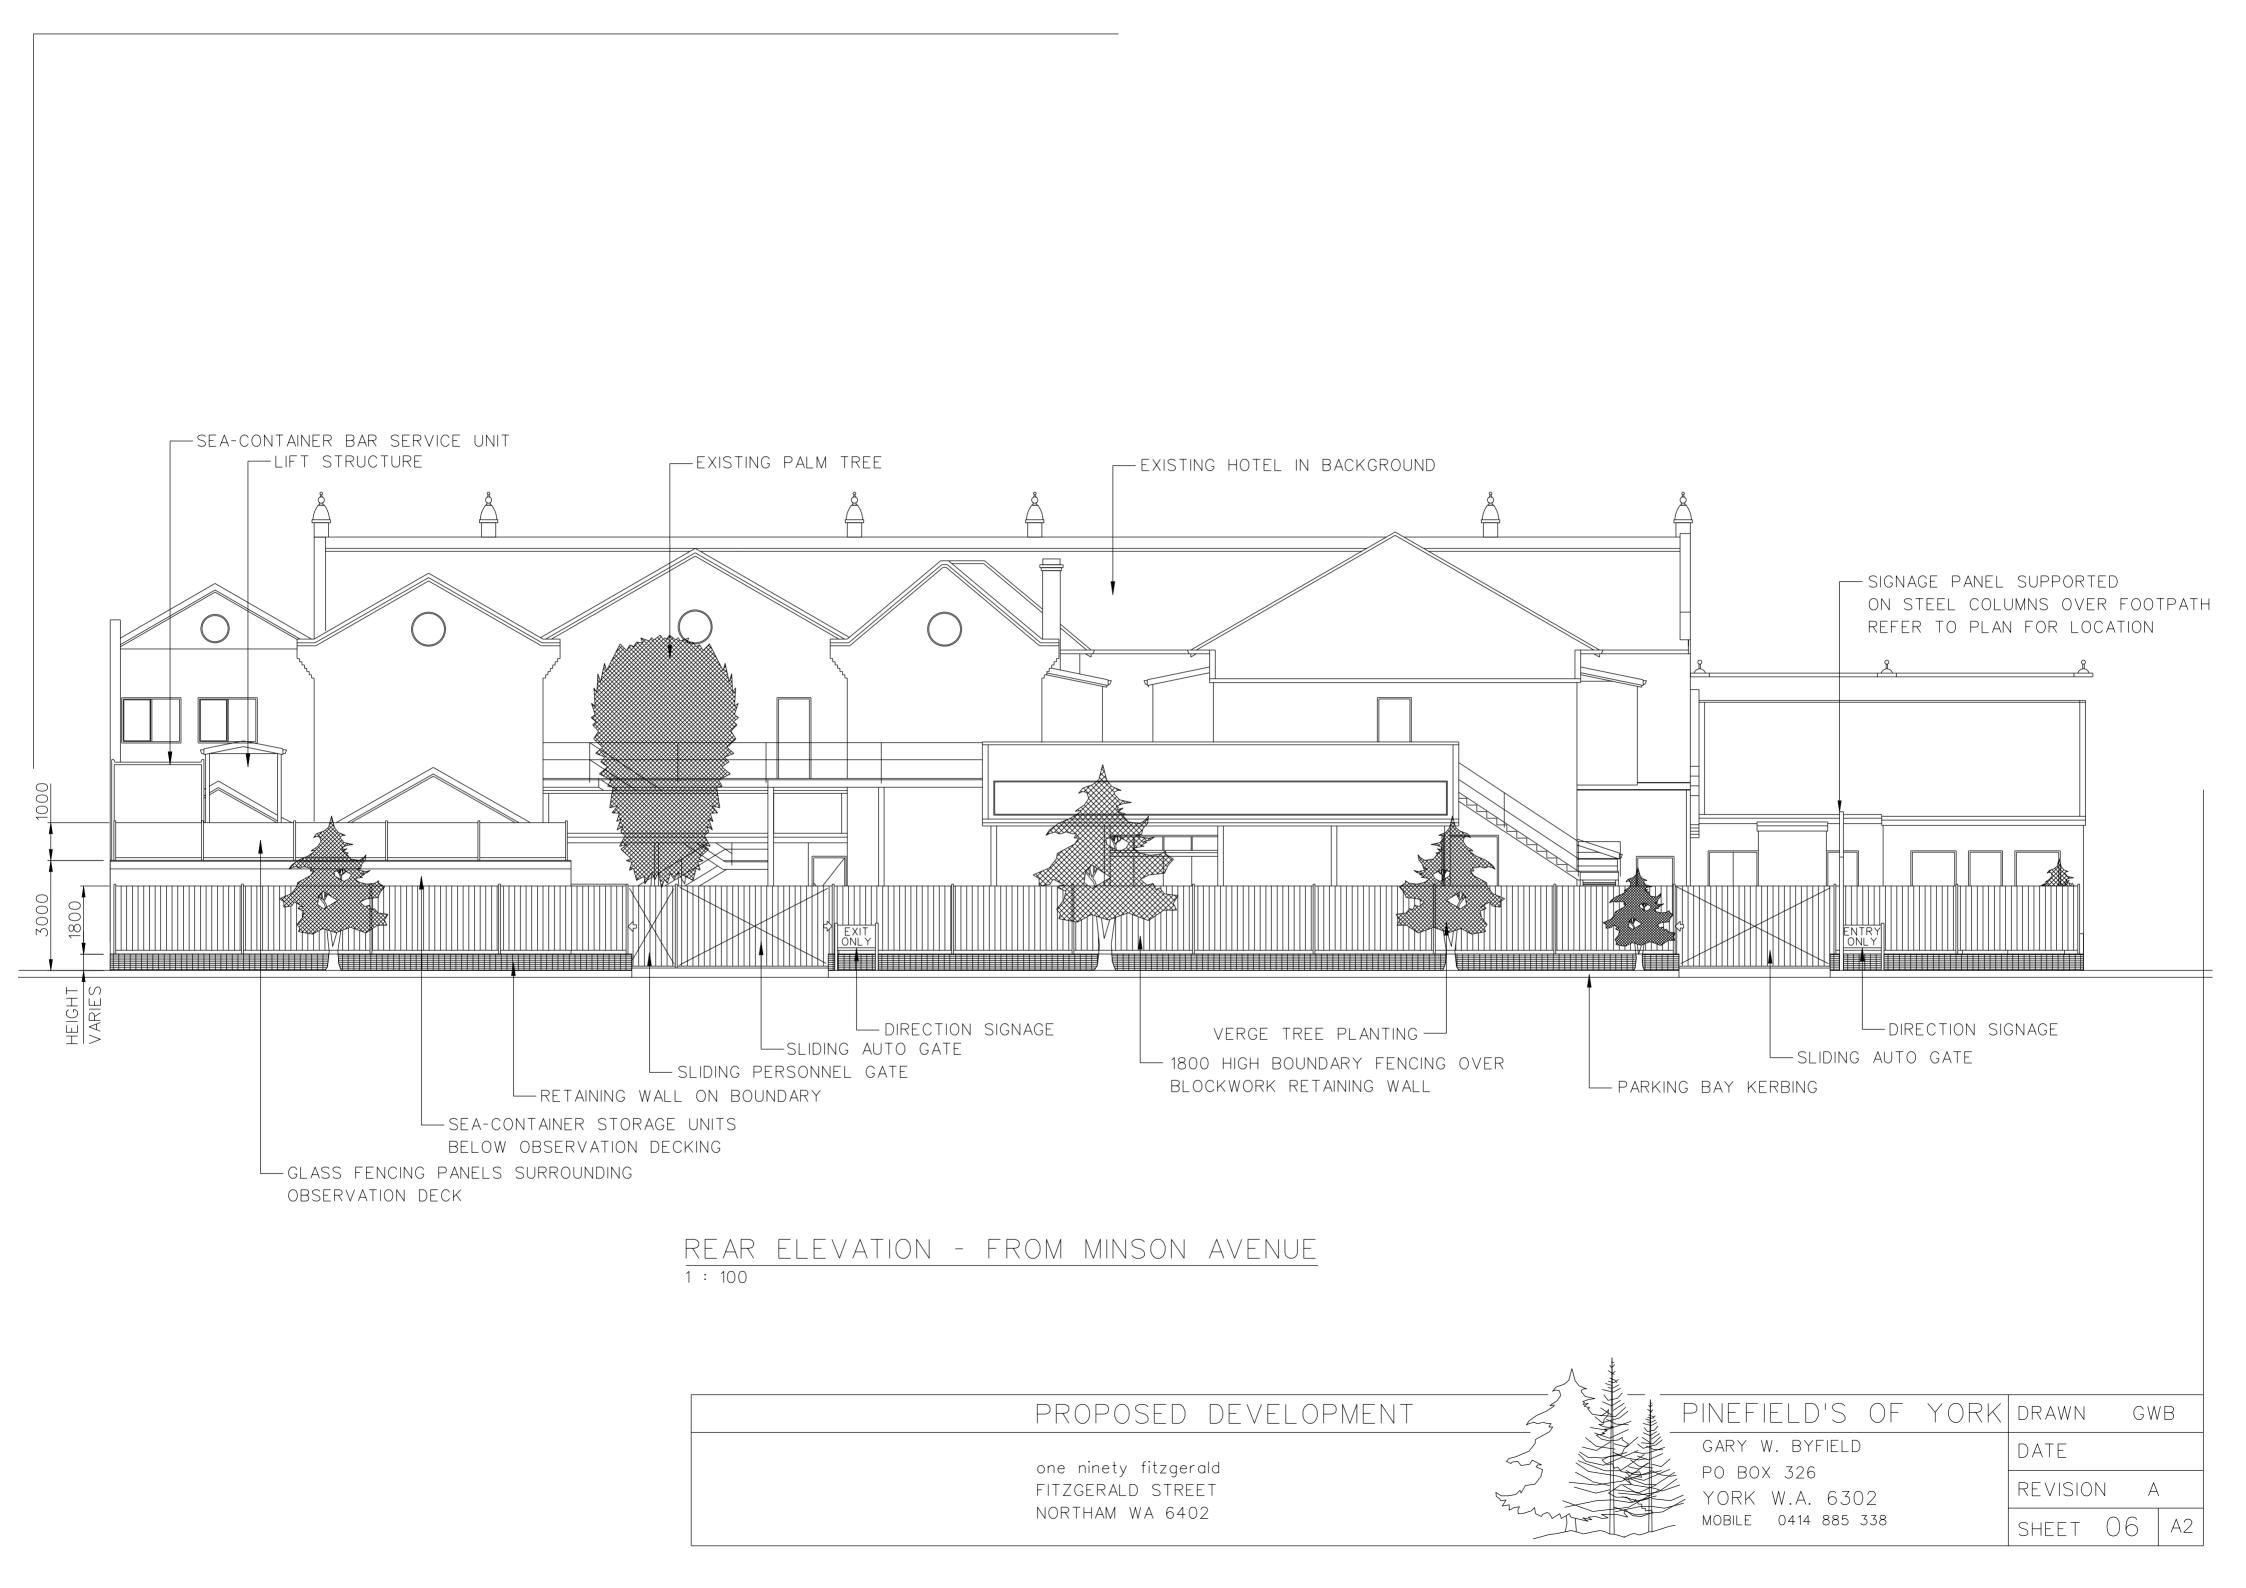

FIRST FLOOR PLAN
1: 200

PROPOSED DEVELOPMENT

one ninety fitzgerald

FITZGERALD STREET

NORTHAM WA 6402

PINEFIELD'S OF YORK DRAWN

GARY W. BYFIELD

YORK W.A. 6302