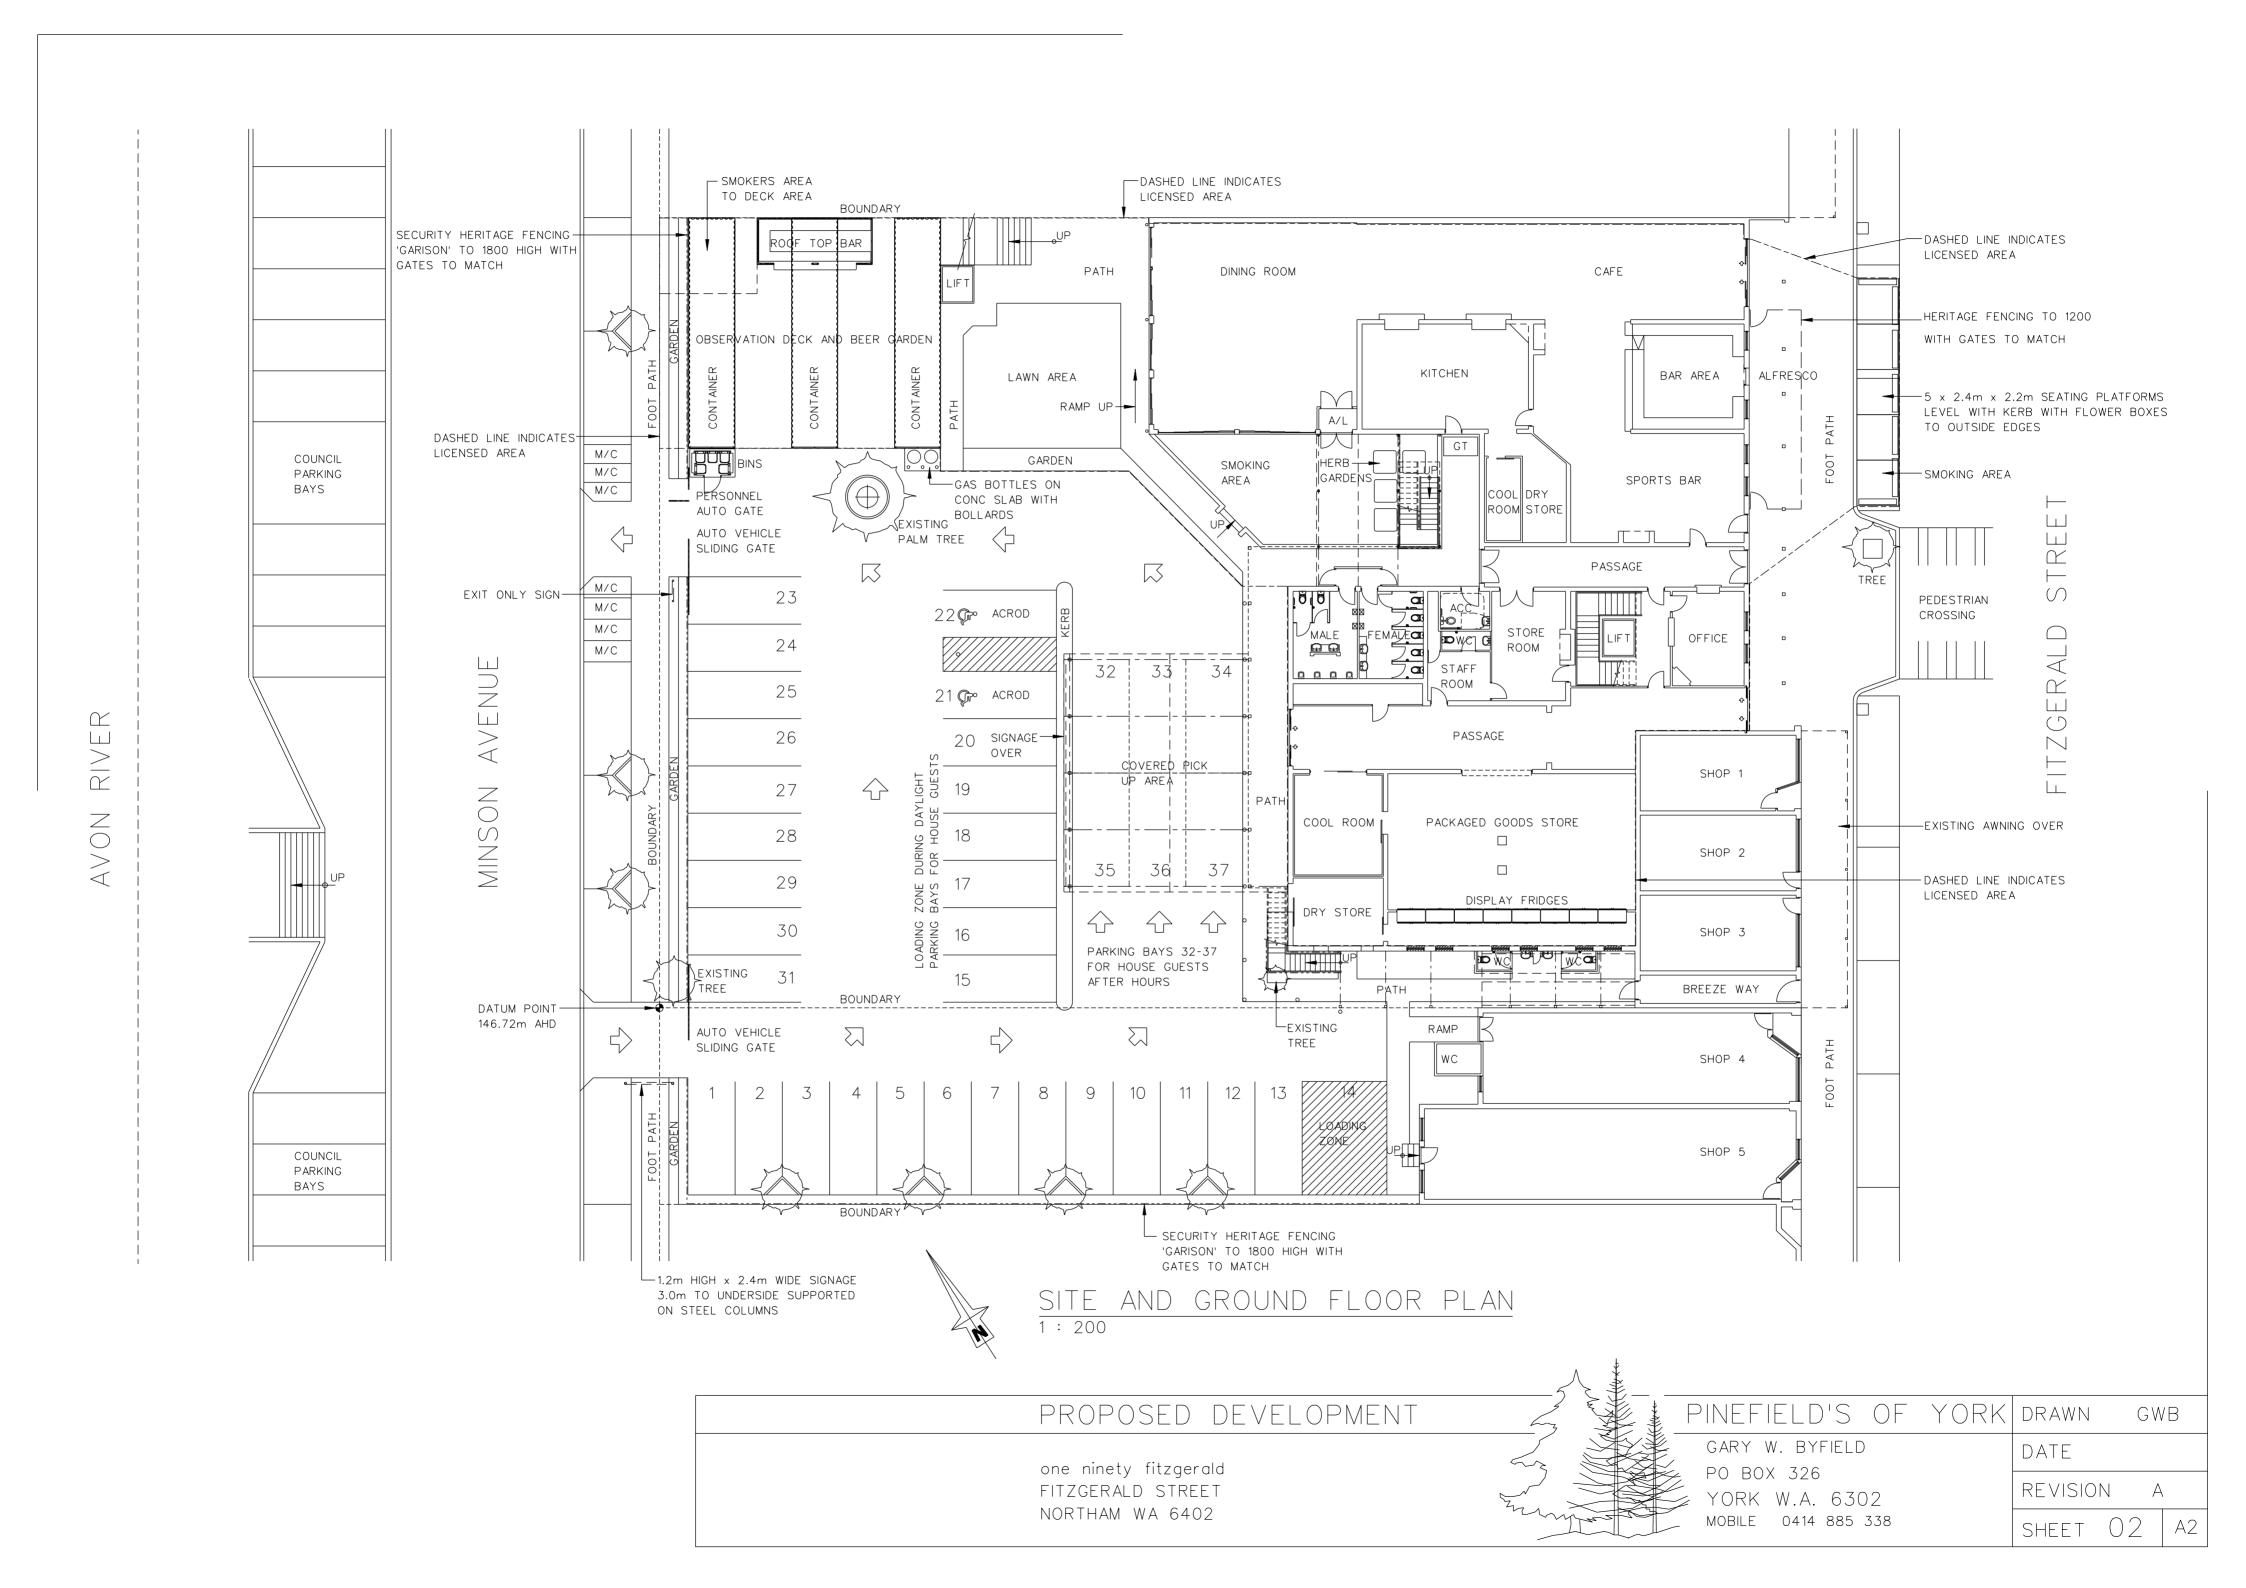

FIRST FLOOR PLAN
1: 200

PROPOSED DEVELOPMENT

one ninety fitzgerald

FITZGERALD STREET

NORTHAM WA 6402

PINEFIELD'S OF YORK DRAWN

GARY W. BYFIELD

YORK W.A. 6302