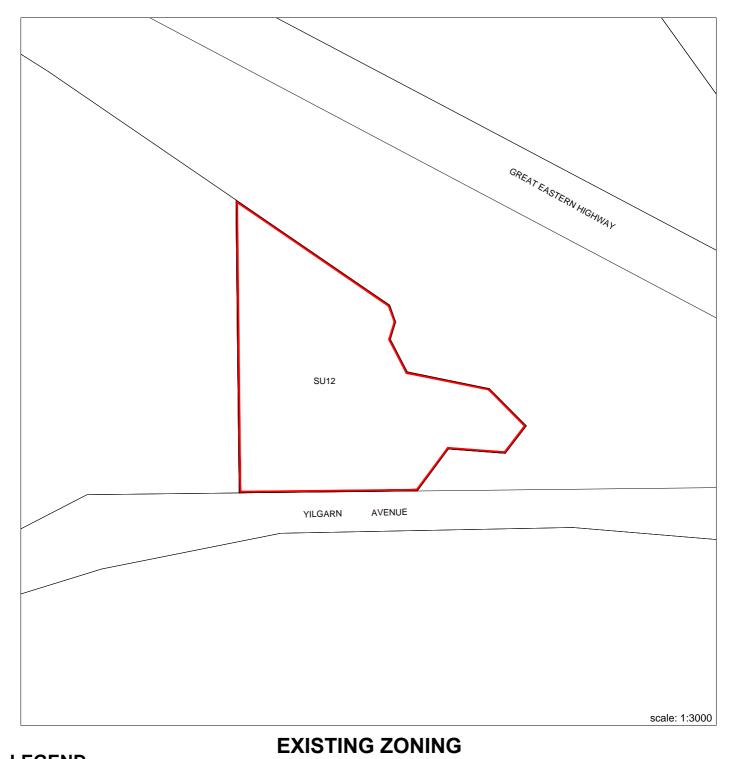

- 1. Rezoning Lot 860 Yilgarn Avenue, Malabaine to "Special Use: Truck & Travel Centre, comprising: Service Station, Restaurant, Fast Food Outlet, Produce Stall";
- 2. Including the following Permitted land uses at "Schedule 4 Special Use Zones" of the Scheme Text, as follows:

Service StationRestaurantFast Food OutletProduce Stall

Regional road

**SHIRE OF NORTHAM LOCAL PLANNING SCHEME NO. 6 AMENDMENT NO. 10** 

**LEGEND LOCAL SCHEME ZONES** 

**OTHER CATEGORIES** 

Special use

SU12 Special use area