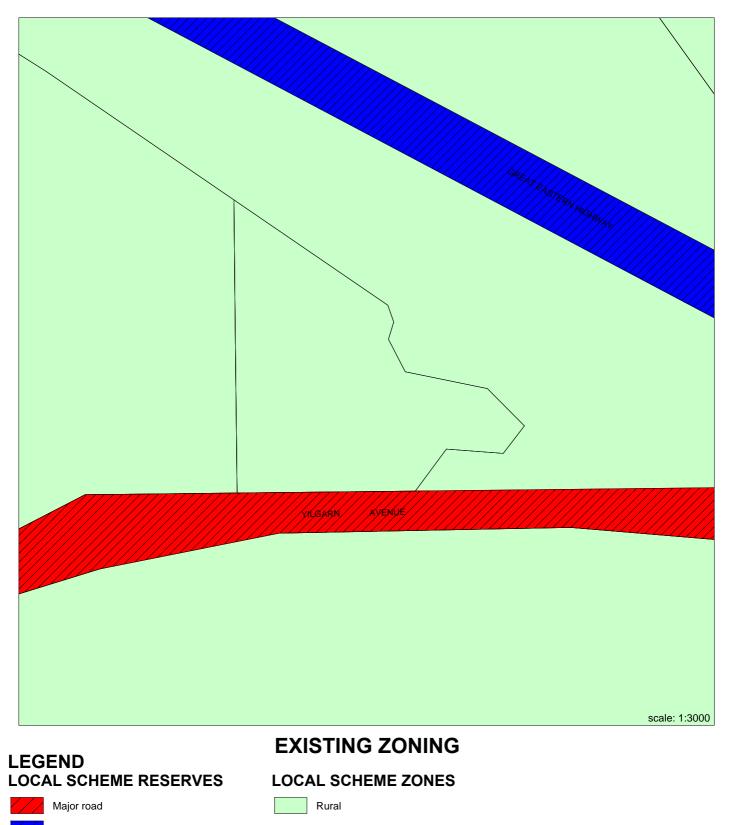

#### PROPOSAL TO AMEND A SCHEME

| 1.         | LOCAL AUTHORITY:                         | Shire of Northam                                                                                                      |
|------------|------------------------------------------|-----------------------------------------------------------------------------------------------------------------------|
| 2.         | DESCRIPTION OF LOCAL PLANNING<br>SCHEME: | Local Planning Scheme No. 6.                                                                                          |
| 3.         | TYPE OF SCHEME:                          | District Zoning Scheme                                                                                                |
| 4.         | SERIAL No. OF AMENDMENT:                 | Amendment No. 10                                                                                                      |
| <i>5</i> . | PROPOSAL:                                | Rezoning of Lot 860 Yilgarn Avenue,<br>Malabaine from "Rural" to "Special Use:<br>Truck & Travel Centre", comprising: |