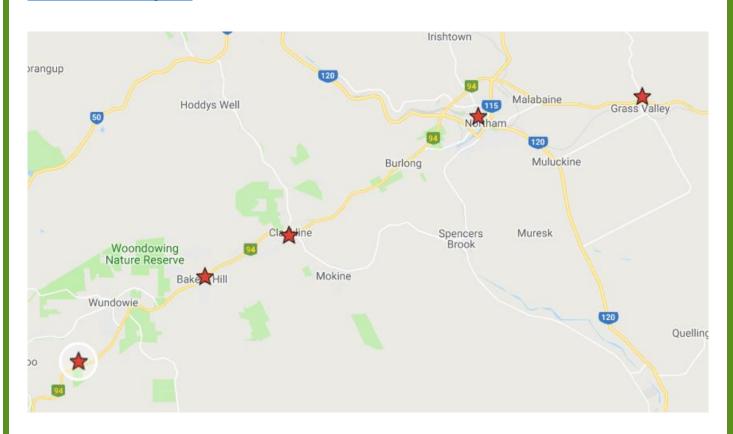

## **Public Standpipes, Water Sources**

The Shire of Northam has five public standpipes that operate by swipe card.

### **Locations**

Bakers Hill - \$10.12/KL

Keane Street

Fittings 38mm & 100mm Camlock, 61mm BIC and Overhead standpipe

Clackline - \$9.30/KL

Cnr Lockyer and Spencers Brook Rd

Fittings 38mm & 100mm Camlock, 61mm BIC and Overhead standpipe

Northam - \$9.30/KL

Clarke Street

Fittings 38mm & 100mm Camlock and 61mm BIC

Grass Valley - \$10.12/KL

Cnr Clydesdale and Jennapullin Road

Fittings 38mm & 100mm Camlock and 61mm BIC

El Caballo - \$3.07/KL

**Bodeguero Way** 

Fittings 38mm & 100mm Camlock and 61mm BIC

Standpipe swipe cards are available at the shire administration building.

To view your usage, login in to "istandpipe" website using your email and password.

app.istandpipe.com