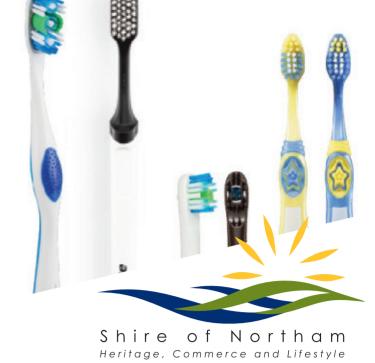

#### **Dental Care Products**

The Shire of Northam will soon be accepting dental care products for recycling at the Re-Store. All brands will be accepted.

The following items **are** eligible:

- Toothpaste tubes and caps
- Floss containers
- Toothbrushes
- Electric toothbrush heads
- Colgate RecyClean Toothbrushes

The following items are not eligible:

- Cardboard packaging
- Bamboo toothbrushes
- Electric toothbrush handles and bases
- Interdental brushes

**Dish & Air Care Products** 

The Shire of Northam will soon be accepting dish & air care products for recycling at the Re-Store. All brands will be accepted.