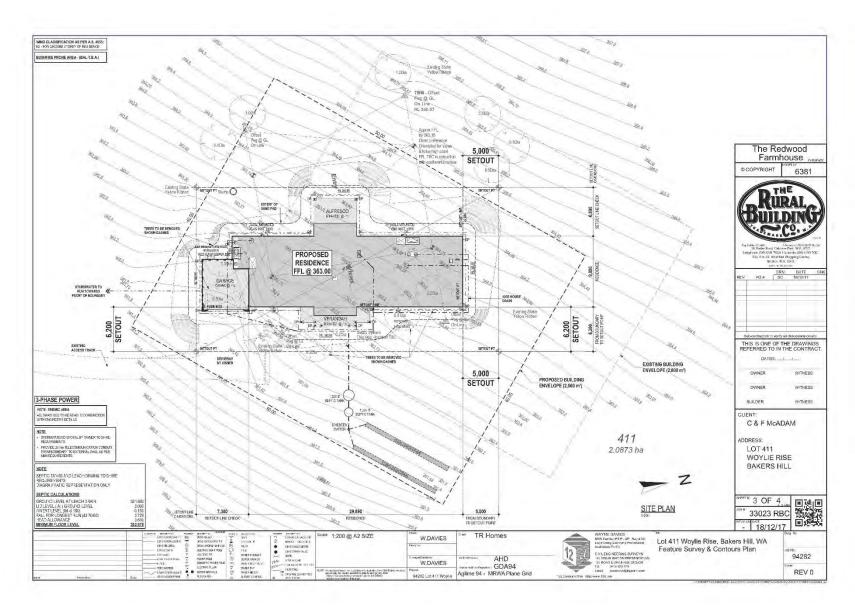

f vegetation resulting in loose or erodible conditions.

## CONDITIONS TO BE MET PRIOR TO OCCUPATION OF THE DEVELOPMENT

- 5. Prior to the occupation of the development, vehicle crossover(s) shall be constructed to the specification and satisfaction of the local government.
- 6. Prior to occupation, the development hereby permitted shall be connected to an approved effluent disposal system.



## Attachment 1





The Shire of Northam does not warrant the accuracy of information in this publication and any person using or relying upon such information does so on the basis that The Shire of Northam shall bear no responsibility or liability whatsoever for any errors, faults, defects or omissions in the information.

Attachment 1 - Lot 411 Woylie Rise, Bakers Hill 30/04/2018

1:5000

















#### Attachment 3

Planning Department

Shire of Northam

395 FITZGERALD STREET NORTHAM, WA 6401

Attn: Planning Officer

2 May 2018

Re: Application Variation of Building Envelope and Variation to LPP19 for Lot 411 Woylie Rise, Bakers Hill

Dear Sir/Madam,

On behalf of our client, we are requesting a variation to the building envelope for lot 411 Woylie Rise and a variation to LPP19 5.4 Streetscape and 5.5 Private Open Space.

Regarding the Building Envelope Variation

- The repositioning of the existing envelope will have no visual impact on the adjoining land owners and does not encroach into established setbacks.
- The proposed new location has been cleared of the minimum amount of vegetation to lower the BAL rating of the home.
- The proposed new location provides unobstructe