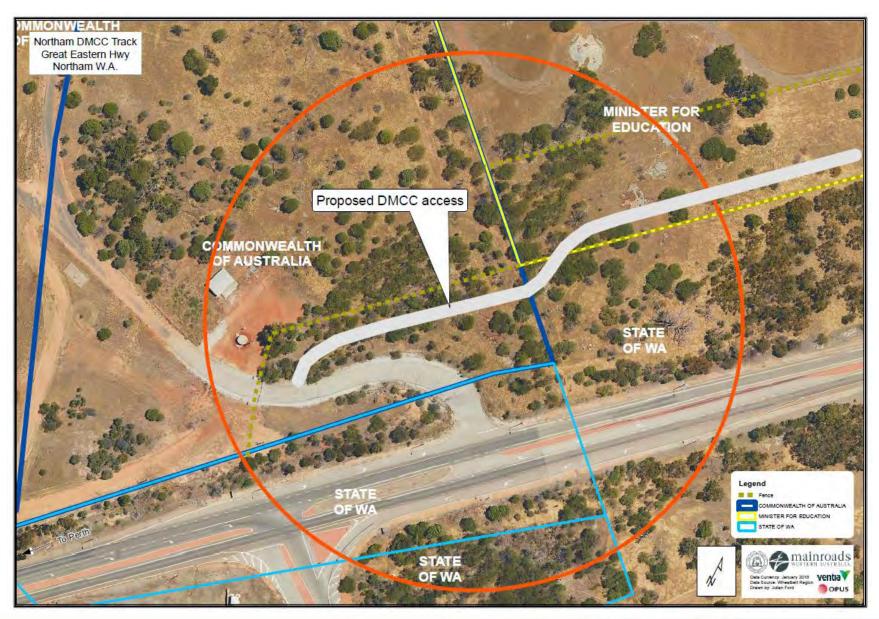

## 12.3.1 Multiple Dog Application 14 Turner Street, Northam

| Address:             | 14 Turner street, Northam / applicant- S Gorbig |
|----------------------|-------------------------------------------------|
| Owner:               | T Smith of same address                         |
| File Reference:      | 5.2.1.6/A12347                                  |
| Reporting Officer:   | Kellee Walters                                  |
|                      | Senior Ranger                                   |
| Responsible Officer: | Chadd Hunt                                      |
|                      | Executive Manager Development Services          |
| Voting Requirement   | Simple Majority                                 |

## **BRIEF**

An application to keep more than the prescribed number of dogs for a property located at 14 Turner Street, Northam. Council is required to make a determination on the application in accordance with Council's Dog Local Law 2008.

## **ATTACHMENTS**

Attachment 1: Location Plan.

Attachment 2: Schedule of Submission.

#### BACKGROUND / DETAILS

For the Council to make a determination on an application for a permit to keep 3-6 dogs (not a kennel) for which an objection has been received from adjoining property owner.

In February 2018, the Shire of Northam received a 3-6 Dog application from the resident of 14 Turner Street, Northam. The applicant was seeking to keep a total of four (4) dogs on a 0.0936 hectare property zoned as Residential R30. Council's Local Laws require the immediate adjoining neighbours to be advised of the application to establish if they have any objections.

## Attachment 1

14 Turner Street, Northam A12347