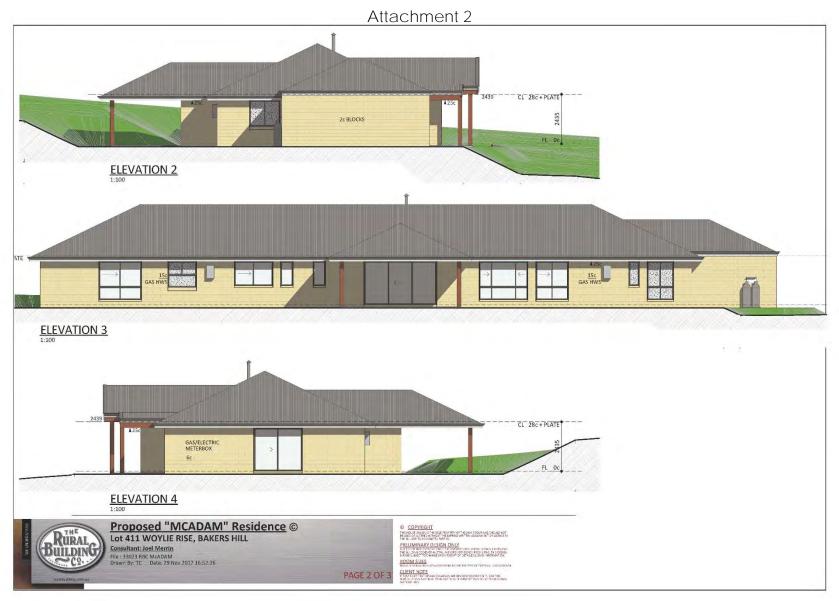

re of vegetation resulting in loose or erodible conditions.

## CONDITIONS TO BE MET PRIOR TO OCCUPATION OF THE DEVELOPMENT

- 5. Prior to the occupation of the development, vehicle crossover(s) shall be constructed to the specification and satisfaction of the local government.
- 6. Prior to occupation, the development hereby permitted shall be connected to an approved effluent disposal system.



## Attachment 1





The Shire of Northam does not warrant the accuracy of information in this publication and any person using or relying upon such information does so on the basis that The Shire of Northam shall bear no responsibility or liability whatsoever for any errors, faults, defects or omissions in the information.

Attachment 1 - Lot 411 Woylie Rise, Bakers Hill 30/04/2018

1:5000

















#### Attachment 3

Planning Department

Shire of Northam

395 FITZGERALD STREET NORTHAM, WA 6401

Attn: Planning Officer

2 May 2018

Re: Application Variation of Building Envelope and Variation to LPP19 for Lot 411 Woylie Rise, Bakers Hill

Dear Sir/Madam,

On behalf of our client, we are requesting a variation to the building envelope for lot 411 Woylie Rise and a variation to LPP19 5.4 Streetscape and 5.5 Private Open Space.

Regarding the Building Envelope Variation

- The repositioning of the existing envelope will have no visual impact on the adjoining land owners and does not encroach into established setbacks.
- The proposed new location has been cleared of the minimum amount of vegetation to lower the BAL rating of the home.
- The proposed new location provides unobstr