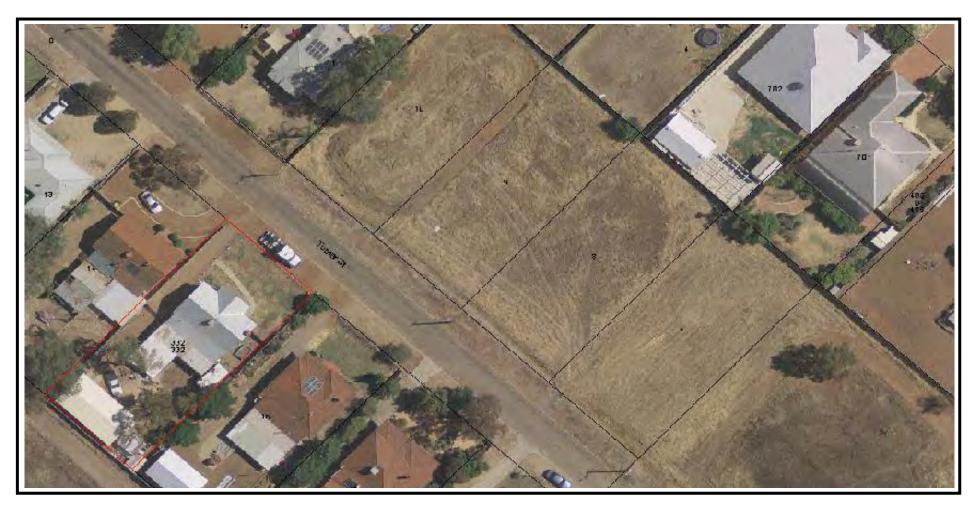

## Attachment 1

14 Turner Street, Northam A12347

#### BACKGROUND / DETAILS

For the Council to make a determination on an application for a permit to keep 3-6 dogs (not a kennel) for which an objection has been received from adjoining property owner.

In February 2018, the Shire of Northam received a 3-6 Dog application from the resident of 14 Turner Street, Northam. The applicant was seeking to keep a total of four (4) dogs on a 0.0936 hectare property zoned as Residential R30. Council's Local Laws require the immediate adjoining neighbours to be advised of the application to establish if they have any objections.