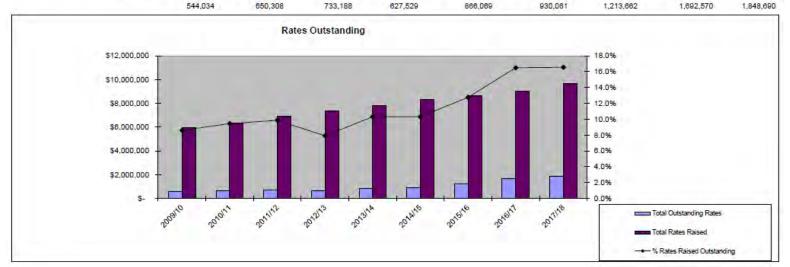

| 9,321,878                                                         |
| % Rates Outstanding                                                                              | 8.6%                                                           | 9.4%                                                             | 9.9%                                                               | 7.9%                                                              | 10.3%                                                             | 10.3%                                                        | 12.8%                                                            | 16.5%                                                | 16.5%                                                             |





# 12.4.3 Old Girls School, 33 Wellington Street, Northam

| Address:             | 33 Wellington Street, Northam             |
|----------------------|-------------------------------------------|
| Owner:               | Shire of Northam                          |
| File Reference:      | A13095                                    |
| Reporting Officer:   | Cheryl Greenough                          |
| , -                  | Coordinator Governance and Administration |
| Responsible Officer: | Colin Young                               |
|                      | Executive Manager Corporate Services      |
| Voting Requirement   | Simple Majority                           |

#### **BRIEF**

This report is for Council to consider leasing the Old Girls School to the Avon Valley Art Society.