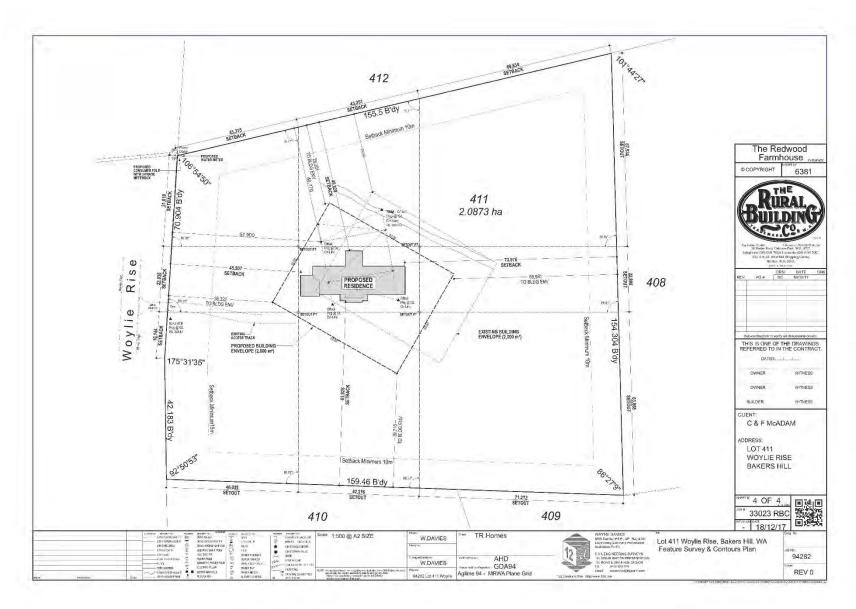

getation resulting in loose or erodible conditions.

## CONDITIONS TO BE MET PRIOR TO OCCUPATION OF THE DEVELOPMENT

- 5. Prior to the occupation of the development, vehicle crossover(s) shall be constructed to the specification and satisfaction of the local government.
- 6. Prior to occupation, the development hereby permitted shall be connected to an approved effluent disposal system.



## Attachment 1





The Shire of Northam does not warrant the accuracy of information in this publication and any person using or relying upon such information does so on the basis that The Shire of Northam shall bear no responsibility or liability whatsoever for any errors, faults, defects or omissions in the information.

Attachment 1 - Lot 411 Woylie Rise, Bakers Hill 30/04/2018

1:5000

















#### Attachment 3

Planning Department

Shire of Northam

395 FITZGERALD STREET NORTHAM, WA 6401

Attn: Planning Officer

2 May 2018

Re: Application Variation of Building Envelope and Variation to LPP19 for Lot 411 Woylie Rise, Bakers Hill

Dear Sir/Madam,

On behalf of our client, we are requesting a variation to the building envelope for lot 411 Woylie Rise and a variation to LPP19 5.4 Streetscape and 5.5 Private Open Space.

Regarding the Building Envelope Variation

- The repositioning of the existing envelope will have no visual impact on the adjoining land owners and does not encroach into established setbacks.
- The proposed new location has been cleared of the minimum amount of vegetation to lower the BAL rating of the home.
- The proposed new location provides unobstructed vi