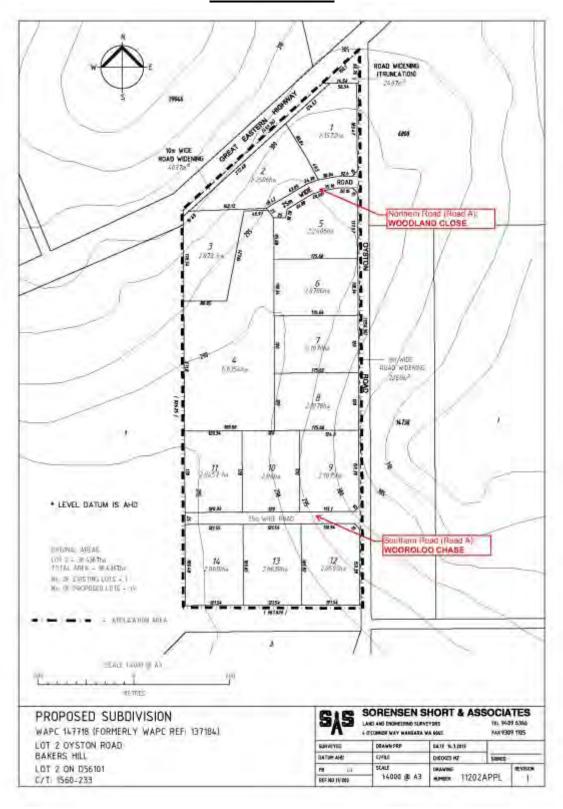

# 13.2.2 PROPOSED ROAD NAME - LOT 2 OYSTON ROAD, BAKERS HILL

Name of Applicant: Midas Wilkie Civil Engineering

Name of Owner: LC Hay File Ref: 6.1.2.4

Officer: Phil Steven / Roy Djanegara

Officer Interest Nil Policy: None

### **BACKGROUND**

Council is requested to consider endorsing road names for the subdivision of Lot 2 Oyston Road, Bakers Hill. The applicant has approached Council with several suggested road names.

#### OFFICER'S COMMENT

The proposed names and the reasoning behind them, as submitted by the applicant, is as follows:

1) The northern road (Road A):

Suggested name: **CORYMBIA CLOSE** 

#### Justification:

The area adjacent to the junction of the northern internal road (Road A on the attachment 1) comprises a variety of woodland vegetation (including Eucalyptus marginata, Eucalyptus wandoo, Corymbia callophylla and Xanthorrhoea preissii), as illustrated in the Environmental Management Plan's Attachment 2.

Given that this is a short, enclosed roadway that leads to a cul-de-sac, the road type suggested is "CLOSE" as per Section 10.1 of the Geographic Names Committee Policies and Standards for Geographical Naming in WA (Landgate);

2) The southern road (Road B):

Suggested name: **WOOROLOO CHASE** 

#### Justification:

This road begins from the junction with Oyston Road at an elevation of approximately 300m AHD and slopes downhill towards the low point on the western boundary of Lot 2 at an elevation of approximately 285m AHD. At this location exists Coates Gully, which eventually flows into Wooroloo Brook. It is for this reason that the name "Wooroloo" is suggested given that the watercourse that is visible from this road eventually drains into the Wooroloo Brook.

Given that this is a roadway leading down to a valley and ends in a cul-de-sac, the road type suggested is "CHASE" as per Section 10.1 of the Geographic Names Committee Policies and Standards for Geographical Naming in WA (Landgate);

Staff believe that the names suggested by the applicant are appropriate road names as each proposed road name relates to the natural features of the Site.