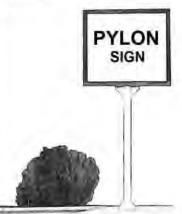

"Pylon Sign" means a freestanding sign supported by one or more piers where the overall height (including piers) is greater than the horizontal dimension of the sign, and all portions of the sign face are more than 1.2m above ground level; and includes a detached sign framework supported by one or more piers to which sign infills may be added.