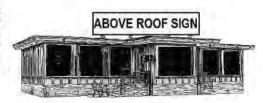

#### Sign Types

"Above roof sign" means a sign which is affixed to a building and protrudes above the eaves or parapet of the building with little or no relation to the architectural design of the building.