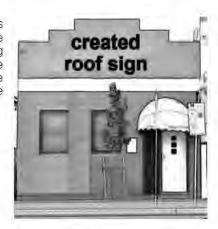

"Billboard" see "Hoarding".

"Created Roof Sign" means a sign which is affixed to the fascia or roof of the building and compliments the architectural design of the building but does not include an above roof sign.