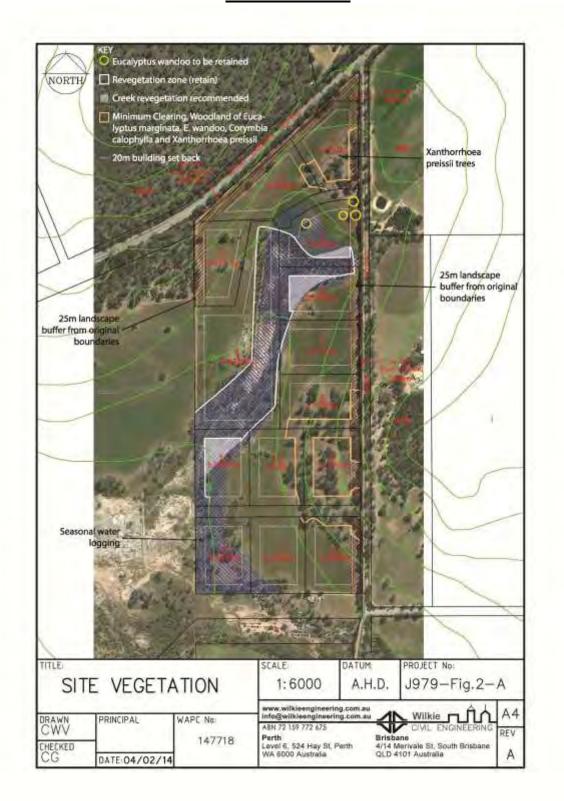

#### Justification:

The area adjacent to the junction of the northern internal road (Road A on the attachment 1) comprises a variety of woodland vegetation (including Eucalyptus marginata, Eucalyptus wandoo, Corymbia callophylla and Xanthorrhoea preissii), as illustrated in the Environmental Management Plan's Attachment 2.