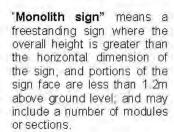

"Pylon Sign" means a freestanding sign supported by one or more piers where the overall height (including piers) is greater than the horizontal dimension of the sign, and all portions of the sign face are more than 1.2m above ground level; and includes a detached sign framework supported by one or more piers to which sign infills may be added.