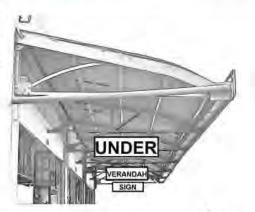

## **COUNCIL FORUM MEETING TO BE HELD ON 10 SEPTEMBER 2014**

Shire of Northam Policy Manual - LPP 16 - Advertising Signage, DRAFT FOR OMC RESOLVE TO ADVERTISE

"Under Verandah Sign" means a sign which is located under a verandah or awning and placed perpendicular to the façade of the building.