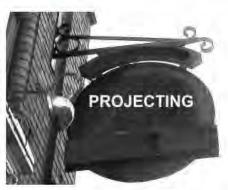

## **COUNCIL FORUM MEETING TO BE HELD ON 10 SEPTEMBER 2014**

Shire of Northam Policy Manual - LPP 16 - Advertising Signage, DRAFT FOR OMC RESOLVE TO ADVERTISE

"Projecting Sign" means a sign which is attached to and protrudes more than 200mm perpendicular from a building or structure below the eaves or parapet of the building, but does not include a fence sign.