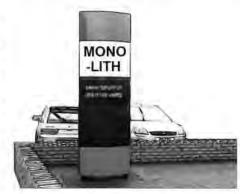

"Pylon Sign" means a freestanding sign supported by one or more piers where the overall height (including piers) is greater than the horizontal dimension of the sign, and all portions of the sign face are more than 1.2m above ground level; and includes a detached sign framework supported by one or more piers to which sign infills may be added.