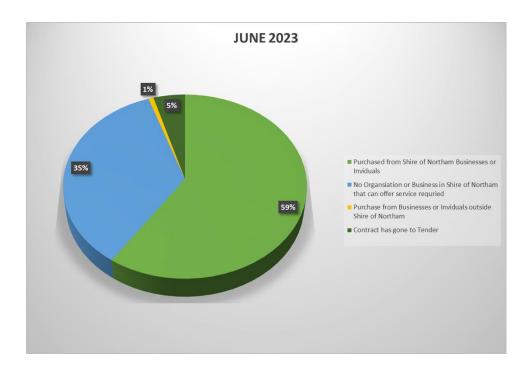

evant legislation |
| Property                | N/A                                                       | N/A                                     | N/A                                                                                |
| Environment             | N/A                                                       | N/A                                     | N/A                                                                                |

# **B.7** Natural Environment Considerations

Nil.

# C. OFFICER'S COMMENT

The matter of Council 'supporting local businesses' has been raised over a long period. To assist in providing a greater understanding of the purchasing patterns of the Shire of Northam, the following graph summarises the payments made locally for the month of June 2023:



## RECOMMENDATION

That Council receive the payments for the period 01 June 2023 to 30 June 2023, as listed:

- Municipal Fund payment cheque numbers 35583 to 35589 Total \$46,829.53.
- Municipal Fund EFT47525 to EFT47813 Total \$1,703,632.97.
- Direct Debits Total \$88,238.61.
- Payroll Total \$484,114.17.

TOTAL: \$2,322,878.28.

Which have been made in accordance with the delegated authority reference number (M/F/F/Regs LGA 1995 \$5.42).

| Date: | 03/07/2023 | Shire of Northam | USER: | Louise Harris |
|-------|------------|------------------|-------|---------------|
| Time: | 9:14:42AM  |                  | PAGE: | 1             |

| Cheque /EFT<br>No | Date          | Name              | Invoice Description