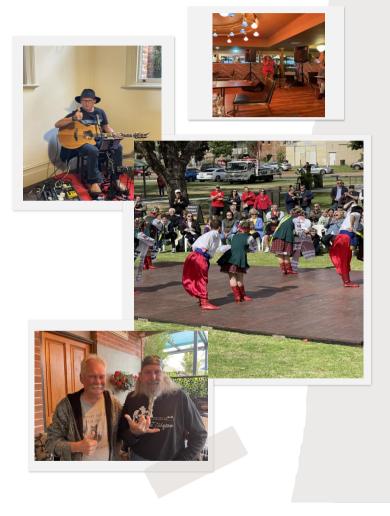

#### Focus Area 1: Building Partnerships & Internal Capacity

Quarterly Shire of Northam Crime Statistics (January – April 2023) presented below

- Monthly figures on the reports of crime within the Shire of Northam boundaries are compiled and supplied to the Shire by WALGA based on the figures they receive from the WA Police Force. Data excludes family and domestic assaults.
- The areas of most concern remain shoplifting, drug possession, property damage and dwelling burglary. It is requested that the committee identify programs that are operating by agencies within the shire to address these problematic areas or initiatives that can be considered for implementation. This links to objective 3.1, where it is proposed to commence a mapping of services at the next Community Safety Committee meeting.
- At the meeting held 14 February 2023, SSGT Matin Glynn said that WA Police Force would be increasing traffic policing in the area, targeting drink driving. It is noted that the April figures show a slight increase in transport related offences. An update is requested as to whether this has occurred and whether it has been successful.
- The chart below shows that overall crime reports dropped over the January March quarter last year, and have increased again this year, however not to the same levels as 2017 -20219.
- An update to provided in Item 10.2 from the Northam & Wundowie Police Stations