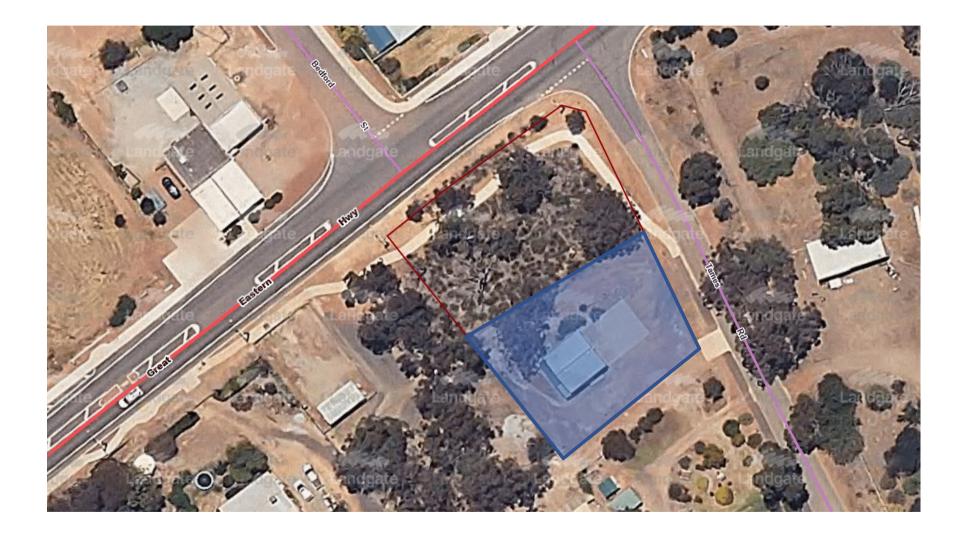

## BRIEF

For Council to consider:

- 1. Varying the lease for Lot 217 Great Eastern Highway, Bakers Hill to the Bakers Hill Out of School Hours Care Inc (BHOSHC); and
- 2. Approve the disposal of the former Bakers Hill Bush Fire Brigade Shed (subject to conditions).

# ATTACHMENTS

- 1. Map of lease area Former Bakers Hill Fire Shed Lot 217 Great Eastern Highway, Bakers Hill (Reserve 22421) [**13.1.1.1** - 1 page]
- 2. BHOSHC Proposal for Former Bakers Hill Fire Shed [13.1.1.2 2 pages]
- 3. CONFIDENTIAL REDACTED BHOSHC Draft Plans Proposal [13.1.1.3 11 pages]

# A. BACKGROUND / DETAILS

At the Ordinary Council Meeting held on 16 March 2022, Council resolved to lease the former Bakers Hill Fire Shed to the Bakers Hill Out of School Hours Care: