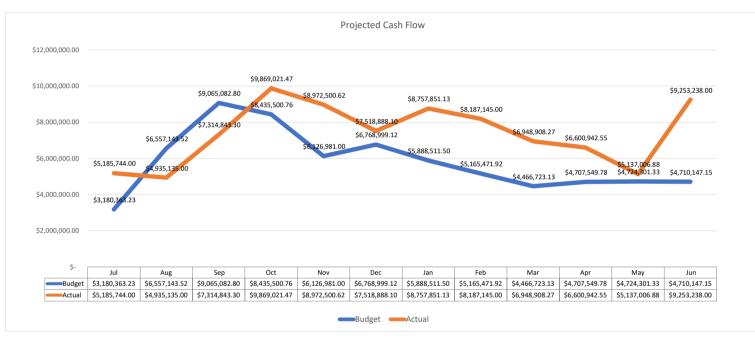

|                        |                        |                          |                                      |                          |                         |                          | 11                       |                        |

Page 13

## SHIRE OF NORTHAM CASH FLOW REPORT FOR THE PERIOD ENDED 30 JUNE 2023



| INVESTMENT REGISTER          |            |            |                    |                      |                  |  |  |  |
|------------------------------|------------|------------|--------------------|----------------------|------------------|--|--|--|
| Investor:                    |            | SHIRE OF I | NORTHAM            |                      |                  |  |  |  |
| Starting                     | Log Date:  |            | 01/07/22           |                      |                  |  |  |  |
| Cur                          | rent Date: |            | 30/06/23           |                      |                  |  |  |  |
|                              |            |            |                    |                      |                  |  |  |  |
|