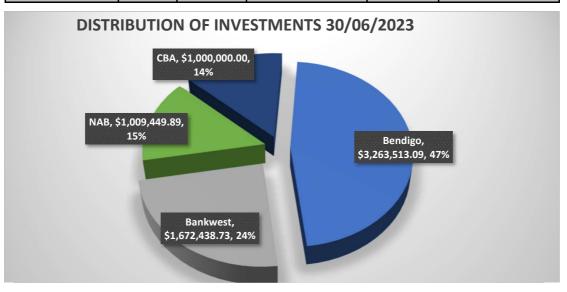

|  |  |  |
| Bankwest- Ref<br>412001820-2 | 19/06/23   | 19/09/23   | \$1,531,438.36     | 3.85%                | 3                |  |  |  |
| Bankwest TRUST<br>AROC       | 16/06/23   | 16/07/23   | \$141,000.37       | 1.25%                | 1                |  |  |  |
| NAB                          | 14/03/23   | 14/07/23   | \$1,009,449.89     | 3.06%                | 4                |  |  |  |
| Combank                      | 27/06/23   | 27/12/23   | \$1,000,000.00     | 5.10%                | 6                |  |  |  |
|                              |            |            |                    |                      |                  |  |  |  |
| Total                        |            |            | \$6,945,401.71     |                      |                  |  |  |  |





## 13.4.2 Accounts & Statements of Accounts - 01 June 2023 to 30 June 2023

| File Reference:        | 2.1.3.4                                  |
|------------------------|------------------------------------------|
| Reporting Officer:     | Louise Harris (Creditors Officer)        |
| Responsible Officer:   | Colin Young (Executive Manager Corporate |
|                        | Services)                                |
| Officer Declaration of | Nil                                      |
| Interest:              |                                          |
| Voting Requirement:    | Simple Majority                          |
| Press release to be    | No                                       |
| issued:                |                                          |

## BRIEF

For Counc