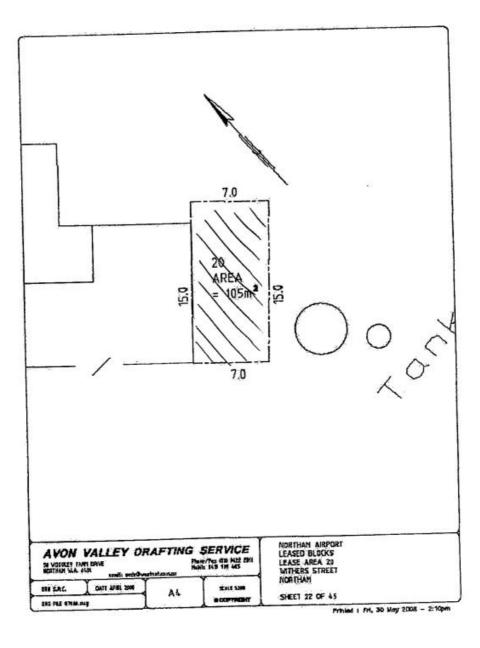

# ATTACHMENTS

- 1. Map of lease area Former Bakers Hill Fire Shed Lot 217 Great Eastern Highway, Bakers Hill (Reserve 22421) [**13.1.1.1** - 1 page]
- 2. BHOSHC Proposal for Former Bakers Hill Fire Shed [13.1.1.2 2 pages]
- 3. CONFIDENTIAL REDACTED BHOSHC Draft Plans Proposal [13.1.1.3 11 pages]