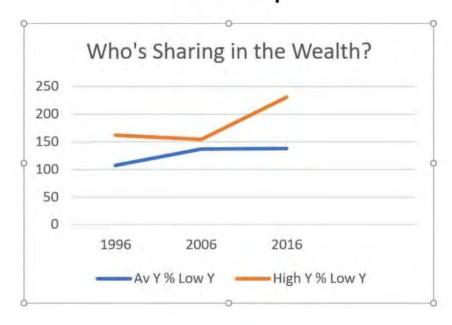

# **Income and Poverty**

Council Forum Meeting Notes 9 May 2018

# WELLBEING DATA FOR NORTHAM Summary

- Declining Index of Relative Socio-Economic Disadvantage (IRSD) over past 30 years
- Declining Index of Education and Occupation (IEO) over past 30 years
- Declining Index of Community Socio-Educational Advantage (ICSEA) over past 10 years (no data prior)
- Percentage of Children Developmentally Vulnerable higher than the National average (although improving over time)
- School attendance and results substantially below the National average (the lowest possible category)
- Unemployed biased towards poor educational experience and indigenous status compared to the National average
- Increasingly skewed income distributions with increasing numbers of households on or below the poverty line