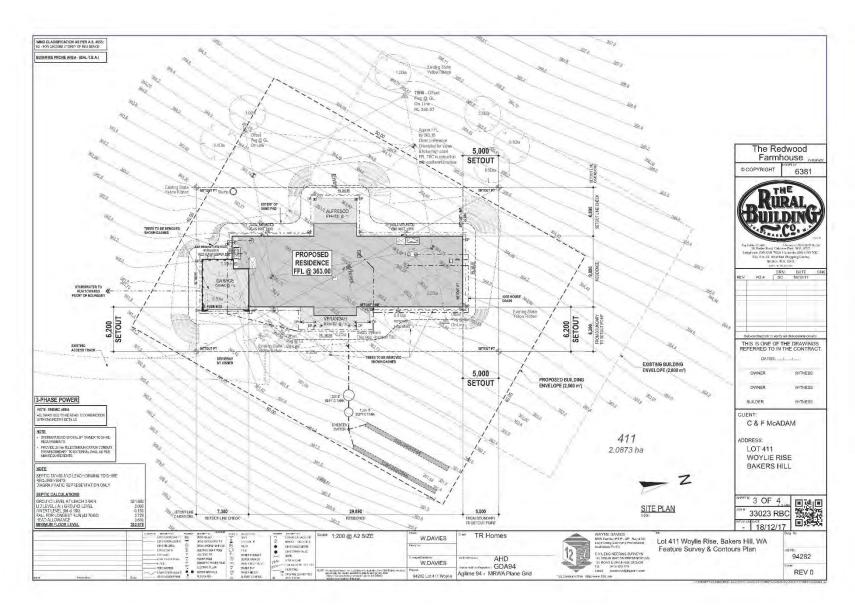

#### 12.3.2 Application for Development Approval – Proposed Single House – Lot 411 Woylie Rise, Bakers Hill

Clarification was sought in relation to the following:

- Why the matter is being considered by Council. The Executive Manager Development Services advised that this is due to the orientation of the house (not facing the street) and a modification to the building envelope.
- Whether there should be conditions relating to stormwater management. The Executive Manager Development Services advised that this is a standard condition through the building application process.
- Whether it is compliant with the setback. The Executive Manager Development Services confirmed it complies.