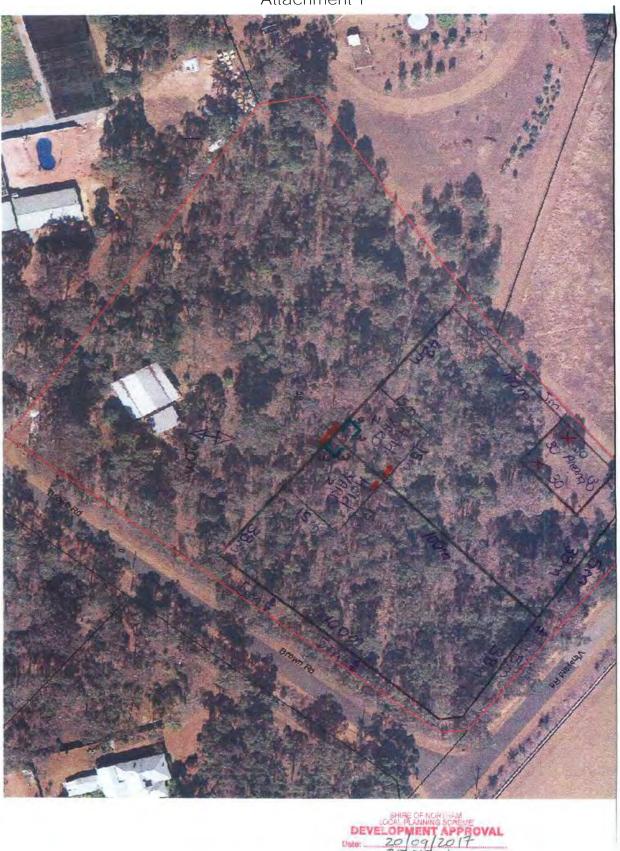

### 12.3.3 Request to Approve Revised Plan – Keeping of Horses at Lot 150 (14) Brown Road, Wundowie

Clarification was sought in relation to what amendments are proposed. The Executive Manager Development Services advised that it is proposed to move the arena closer to the house and shift one of the holding yards. It was advised that a clearer map will be provided comparing the approved and proposed changes. This has since been included within the Ordinary Council meeting agenda accordingly.