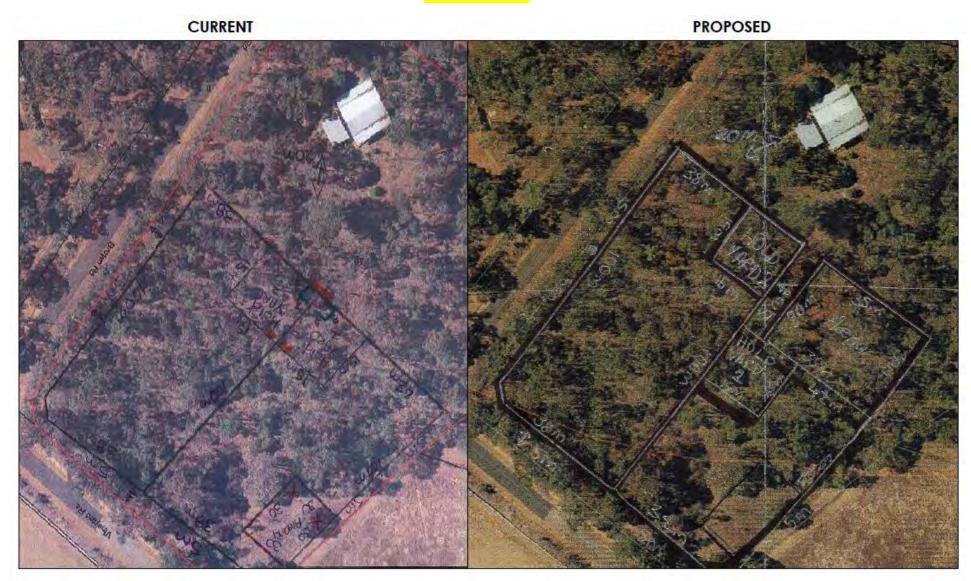

### 12.3.3 Request to Approve Revised Plan – Keeping of Horses at Lot 150 (14) Brown Road, Wundowie

Clarification was sought in relation to what amendments are proposed. The Executive Manager Development Services advised that it is proposed to move the arena closer to the house and shift one of the holding yards. It was advised that a clearer map will be provided comparing the approved and proposed changes. This has since been included within the Ordinary Council meeting agenda accordingly.