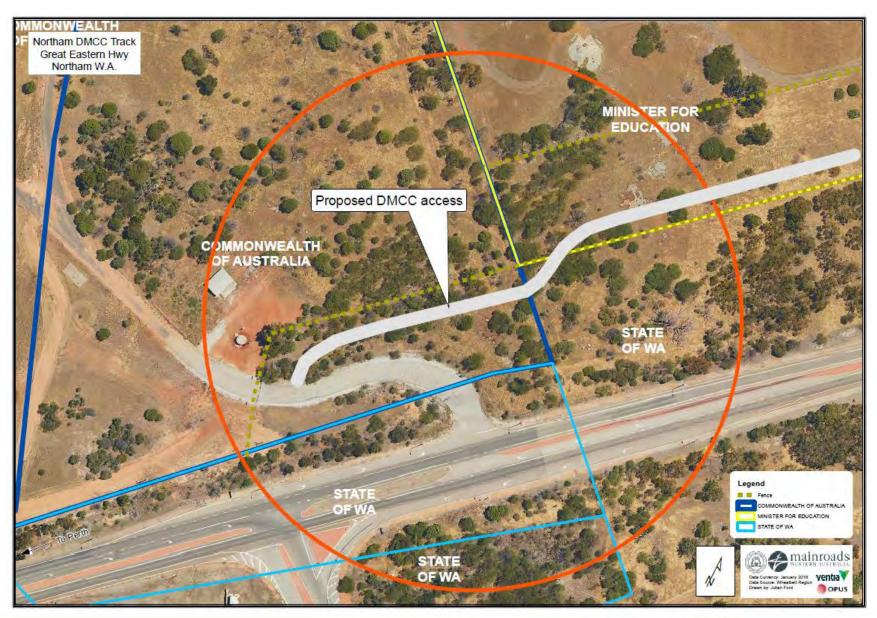

#### 12.3.4 Motorcycle Track Access Licence

Clarification was sought in relation to the following:

- Where the proposed access is. The Executive Manager Development Services advised that this is best demonstrated by the red arrows in the map on Page 70 of the Forum agenda. A portion of the land is Department of Defence and a potion is Main Roads WA. It was advised that there will be two gates to access the land and fencing to prevent people accessing the Department of Defence's land which has not been designated for access. The Executive Manager Development Services confirmed that some modification was required to the Motor Cycle Club's leased land however until another access has been sourced this is the preferred method.
- Why Council is required to enter into a licence agreement and not the Motor Cycle Club. The Chief Executive Officer advised that this is due to it providing access to our land which is leased to the Club.