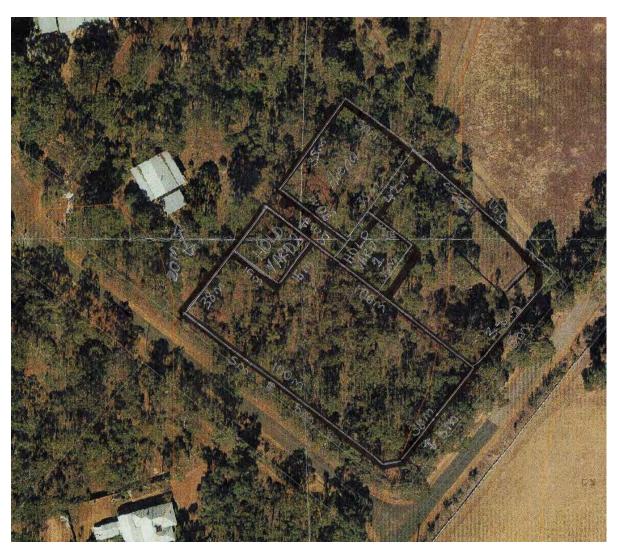

### 12.3.3 Request to Approve Revised Plan – Keeping of Horses at Lot 150 (14) Brown Road, Wundowie

Clarification was sought in relation to what amendments are proposed. The Executive Manager Development Services advised that it is proposed to move the arena closer to the house and shift one of the holding yards. It was advised that a clearer map will be provided comparing the approved and proposed changes. This has since been included within the Ordinary Council meeting agenda accordingly.