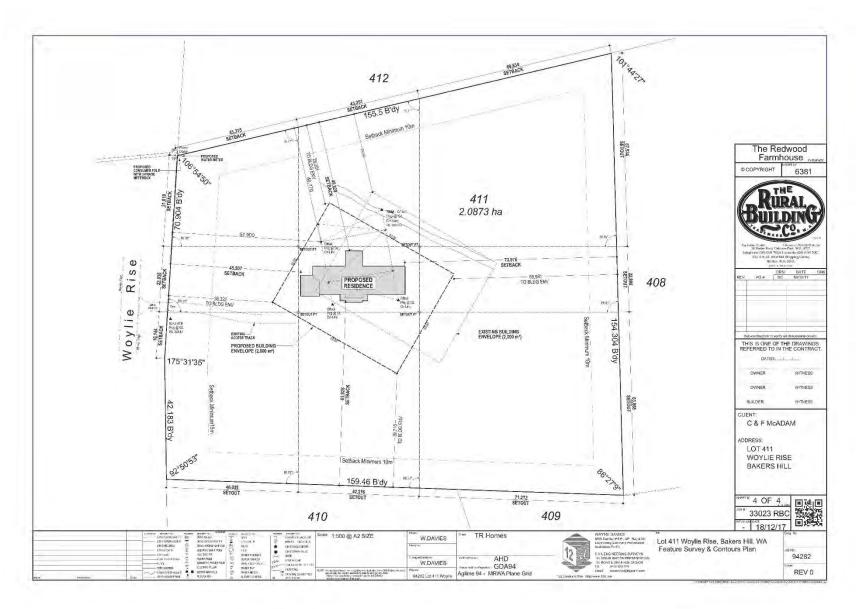

#### 12.3.2 Application for Development Approval – Proposed Single House – Lot 411 Woylie Rise, Bakers Hill

Clarification was sought in relation to the following:

- Why the matter is being considered by Council. The Executive Manager Development Services advised that this is due to the orientation of the house (not facing the street) and a modification to the building envelope.
- Whether there should be conditions relating to stormwater management. The Executive Manager Development Services advised that this is a standard condition through the building application process.
- Whether it is compliant with the setback. The Executive Manager Development Services confirmed it complies.