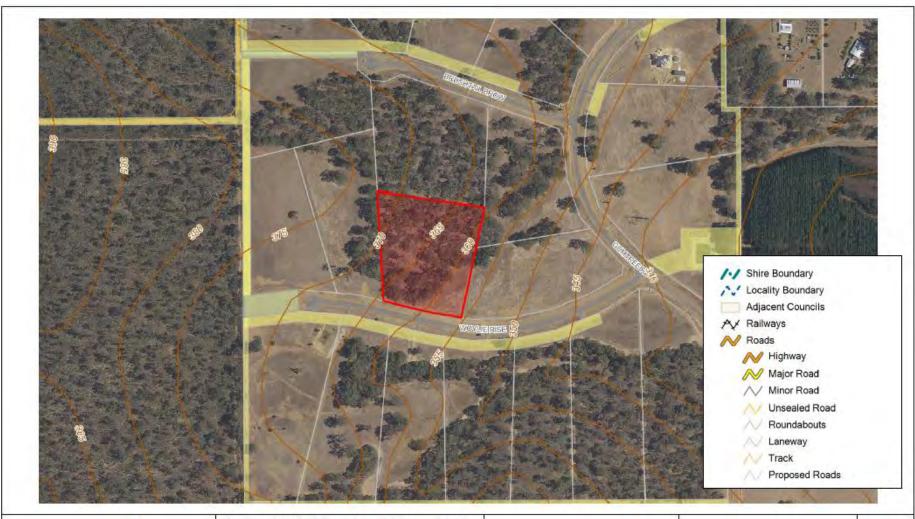

### 12.3.3 Request to Approve Revised Plan – Keeping of Horses at Lot 150 (14) Brown Road, Wundowie

Clarification was sought in relation to what amendments are proposed. The Executive Manager Development Services advised that it is proposed to move the arena closer to the house and shift one of the holding yards. It was advised that a clearer map will be provided comparing the approved and proposed changes. This has since been included within the Ordinary Council meeting agenda accordingly.