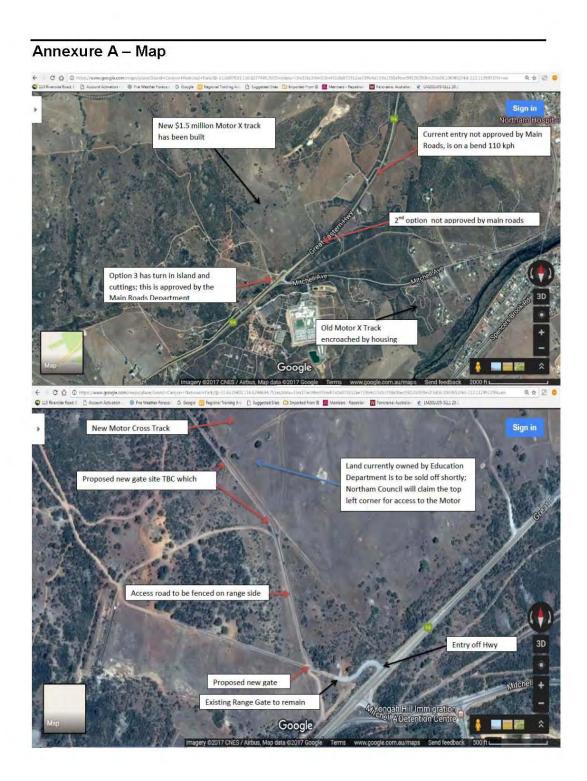

#### 12.3.4 Motorcycle Track Access Licence

Clarification was sought in relation to the following:

- Where the proposed access is. The Executive Manager Development Services advised that this is best demonstrated by the red arrows in the map on Page 70 of the Forum agenda. A portion of the land is Department of Defence and a potion is Main Roads WA. It was advised that there will be two gates to access the land and fencing to prevent people accessing the Department of Defence's land which has not been designated for access. The Executive Manager Development Services confirmed that some modification was required to the Motor Cycle Club's leased land however until another access has been sourced this is the preferred method.
- Why Council is required to enter into a licence agreement and not the Motor Cycle Club. The Chief Executive Officer advised that this is due to it providing access to our land which is leased to the Club.