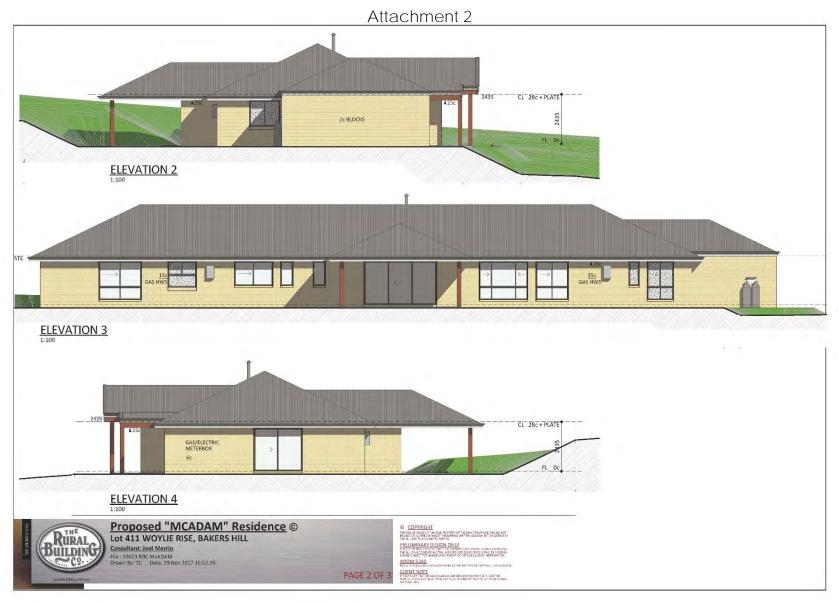

#### 12.3.2 Application for Development Approval – Proposed Single House – Lot 411 Woylie Rise, Bakers Hill

Clarification was sought in relation to the following:

- Why the matter is being considered by Council. The Executive Manager Development Services advised that this is due to the orientation of the house (not facing the street) and a modification to the building envelope.
- Whether there should be conditions relating to stormwater management. The Executive Manager Development Services advised that this is a standard condition through the building application process.
- Whether it is compliant with the setback. The Executive Manager Development Services confirmed it complies.