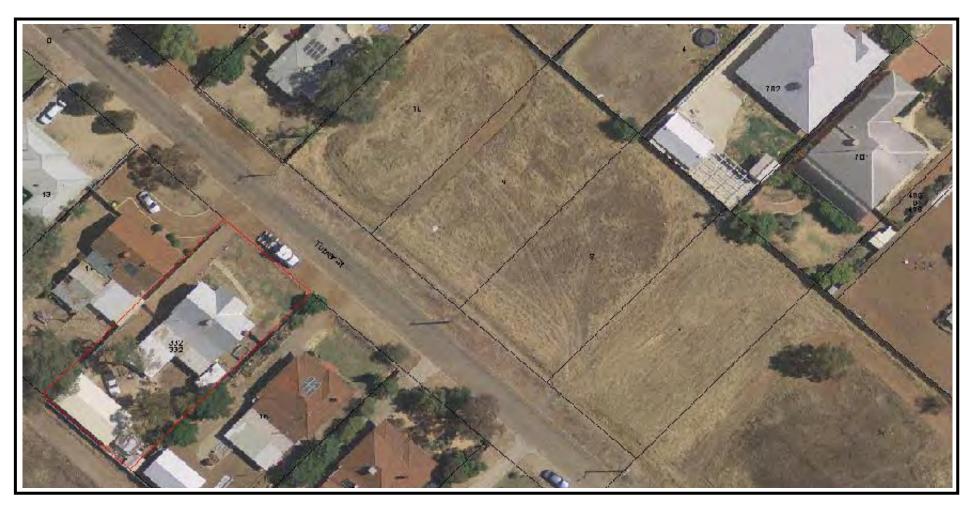

#### 12.3.2 Application for Development Approval – Proposed Single House – Lot 411 Woylie Rise, Bakers Hill

Clarification was sought in relation to the following:

- Why the matter is being considered by Council. The Executive Manager Development Services advised that this is due to the orientation of the house (not facing the street) and a modification to the building envelope.
- Whether there should be conditions relating to stormwater management. The Executive Manager Development Services advised that this is a standard condition through the building application process.
- Whether it is compliant with the setback. The Executive Manager Development Services confirmed it complies.