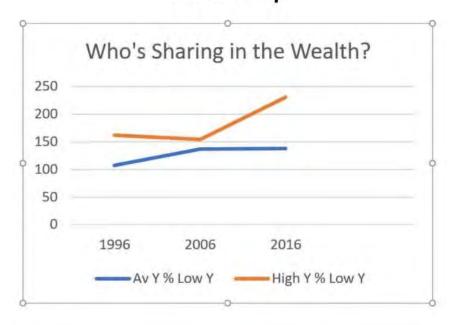

# WELLBEING DATA FOR NORTHAM Summary

- Declining Index of Relative Socio-Economic Disadvantage (IRSD) over past 30 years
- Declining Index of Education and Occupation (IEO) over past 30 years
- Declining Index of Community Socio-Educational Advantage (ICSEA) over past 10 years (no data prior)
- Percentage of Children Developmentally Vulnerable higher than the National average (although improving over time)
- School attendance and results substantially below the National average (the lowest possible category)
- Unemployed biased towards poor educational experience and indigenous status compared to the National average
- Increasingly skewed income distributions with increasing numbers of households on or below the poverty line