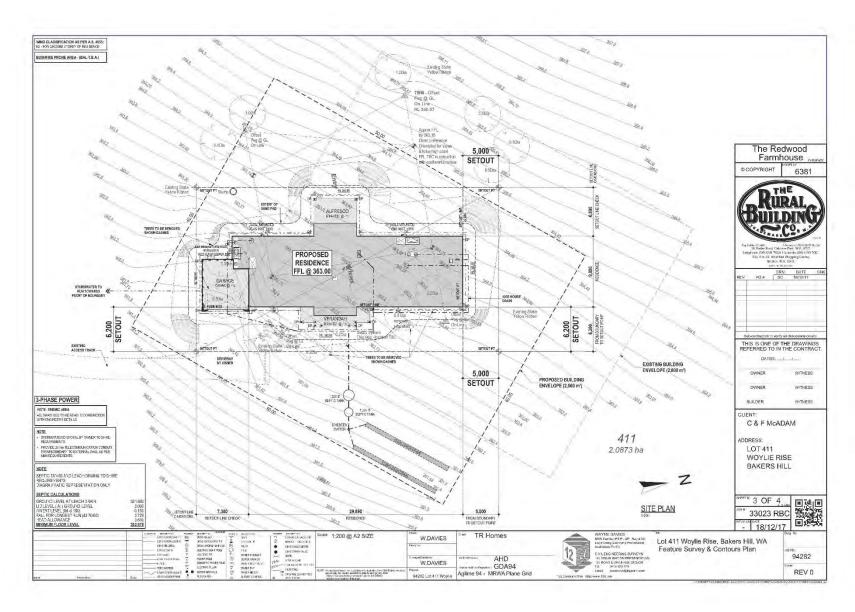

#### 12.3.2 Application for Development Approval – Proposed Single House – Lot 411 Woylie Rise, Bakers Hill

Clarification was sought in relation to the following:

- Why the matter is being considered by Council. The Executive Manager Development Services advised that this is due to the orientation of the house (not facing the street) and a modification to the building envelope.
- Whether there should be conditions relating to stormwater management. The Executive Manager Development Services advised that this is a standard condition through the building application process.
- Whether it is compliant with the setback. The Executive Manager Development Services confirmed it complies.