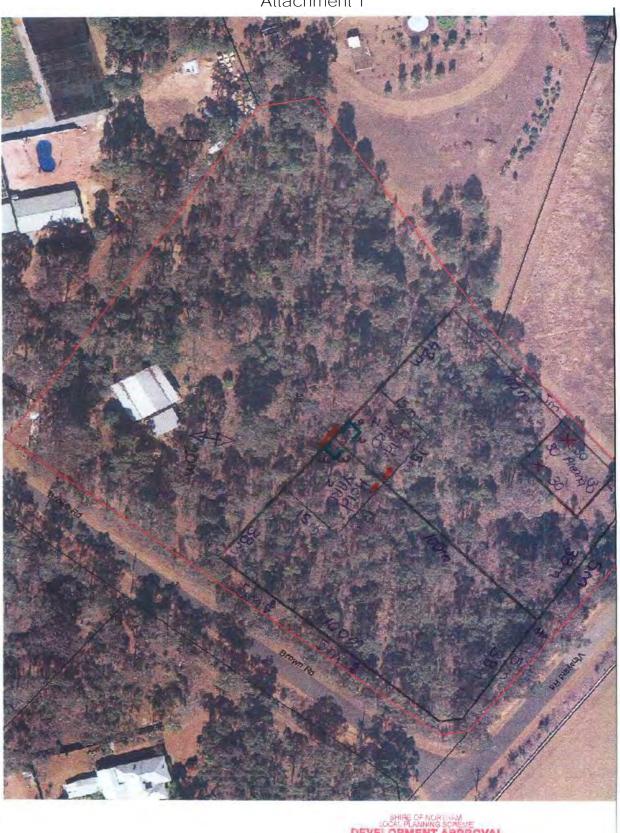

#### 12.3.3 Request to Approve Revised Plan – Keeping of Horses at Lot 150 (14) Brown Road, Wundowie

Clarification was sought in relation to what amendments are proposed. The Executive Manager Development Services advised that it is proposed to move the arena closer to the house and shift one of the holding yards. It was advised that a clearer map will be provided comparing the approved and proposed changes. This has since been included within the Ordinary Council meeting agenda accordingly.