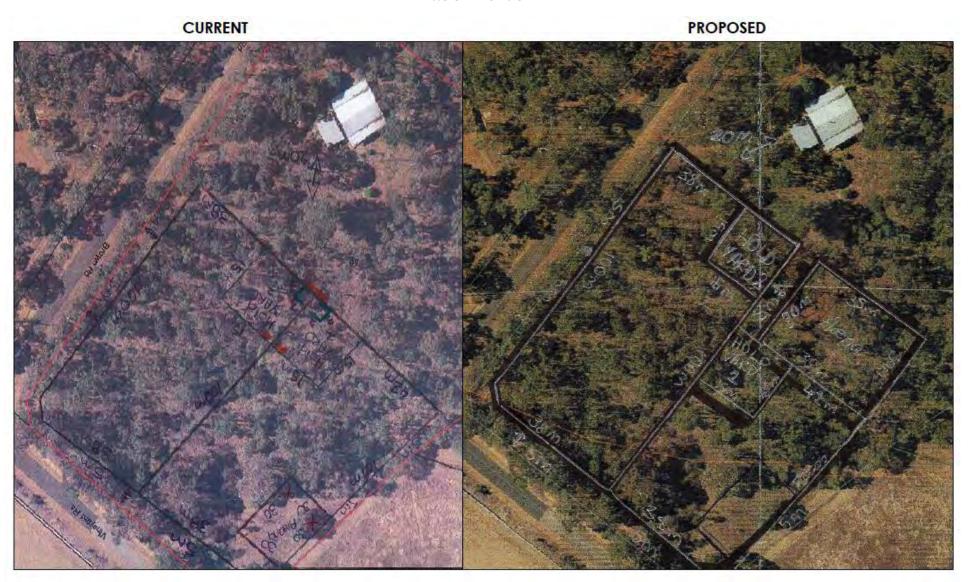

#### 12.3.3 Request to Approve Revised Plan – Keeping of Horses at Lot 150 (14) Brown Road, Wundowie

Clarification was sought in relation to what amendments are proposed. The Executive Manager Development Services advised that it is proposed to move the arena closer to the house and shift one of the holding yards. It was advised that a clearer map will be provided comparing the approved and proposed changes. This has since been included within the Ordinary Council meeting agenda accordingly.