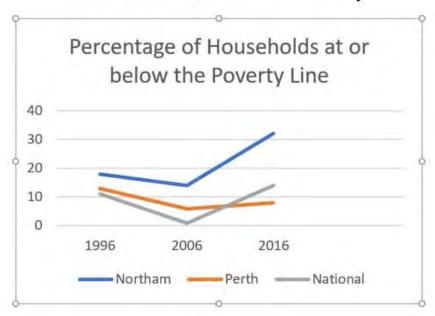

# WELLBEING DATA FOR NORTHAM Summary

- Declining Index of Relative Socio-Economic Disadvantage (IRSD) over past 30 years
- Declining Index of Education and Occupation (IEO) over past 30 years
- Declining Index of Community Socio-Educational Advantage (ICSEA) over past 10 years (no data prior)
- Percentage of Children Developmentally Vulnerable higher than the National average (although improving over time)
- School attendance and results substantially below the National average (the lowest possible category)
- Unemployed biased towards poor educational experience and indigenous status compared to the National average
- Increasingly skewed income distributions with increasing numbers of households on or below the poverty line