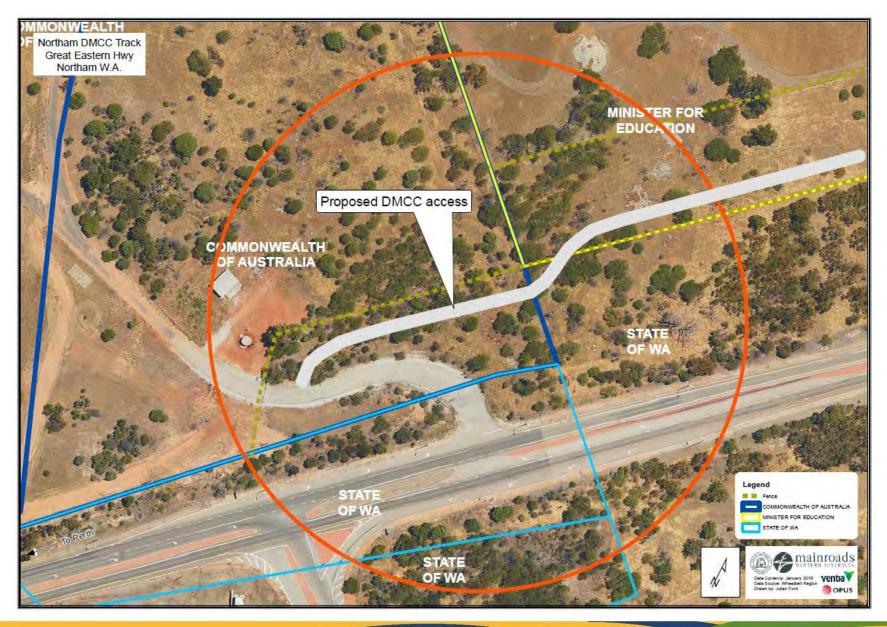

#### 12.3.4 Motorcycle Track Access Licence

Clarification was sought in relation to the following:

- Where the proposed access is. The Executive Manager Development Services advised that this is best demonstrated by the red arrows in the map on Page 70 of the Forum agenda. A portion of the land is Department of Defence and a potion is Main Roads WA. It was advised that there will be two gates to access the land and fencing to prevent people accessing the Department of Defence's land which has not been designated for access. The Executive Manager Development Services confirmed that some modification was required to the Motor Cycle Club's leased land however until another access has been sourced this is the preferred method.
- Why Council is required to enter into a licence agreement and not the Motor Cycle Club. The Chief Executive Officer advised that this is due to it providing access to our land which is leased to the Club.