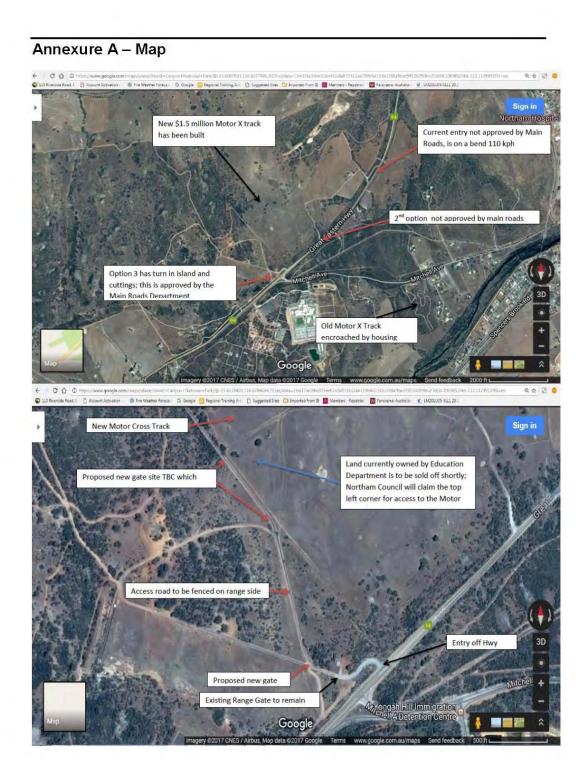

#### 12.3.4 Motorcycle Track Access Licence

Clarification was sought in relation to the following:

- Where the proposed access is. The Executive Manager Development Services advised that this is best demonstrated by the red arrows in the map on Page 70 of the Forum agenda. A portion of the land is Department of Defence and a potion is Main Roads WA. It was advised that there will be two gates to access the land and fencing to prevent people accessing the Department of Defence's land which has not been designated for access. The Executive Manager Development Services confirmed that some modification was required to the Motor Cycle Club's leased land however until another access has been sourced this is the preferred method.
- Why Council is required to enter into a licence agreement and not the Motor Cycle Club. The Chief Executive Officer advised that this is due to it providing access to our land which is leased to the Club.