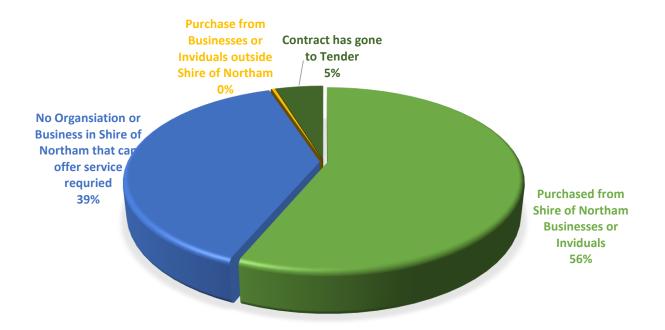

ses in<br>place to show<br>compliance with<br>relevant legislation |
| Property                | N/A                                                       | N/A                                     | N/A                                                                                |
| Environment             | N/A                                                       | N/A                                     | N/A                                                                                |

# C. OFFICER'S COMMENT

The matter of Council 'supporting local business' has been raised over a long period. To assist in providing a greater understanding of the purchasing patterns of the Shire of Northam, the following graph summarises the payments made locally for the month of October 2021:





### **RECOMMENDATION / COUNCIL DECISION**

Minute No: C.4340

Moved: Cr Girak Seconded: Cr Galloway

That Council receive the payments for the period 1 October 2021 to 31 October 2021, as listed:

- Municipal Fund payment cheque numbers 35448 to 35454 Total \$44,449.19.
- Municipal Fund EFT41453 to EFT41786 Total \$2,493,410.73.
- Direct Debits Total \$92,740.06.
- Payroll Total \$469,926.08

TOTAL: \$3,100,526.06

Which have been made in accordance with the delegated authority reference number (M/F/F/Regs LGA 1995 \$5.42).

CARRIED 9/0



# Attachment 1

| <b>E</b> :                 | W10V2021<br>:30:21 <b>P</b> M |                                    |