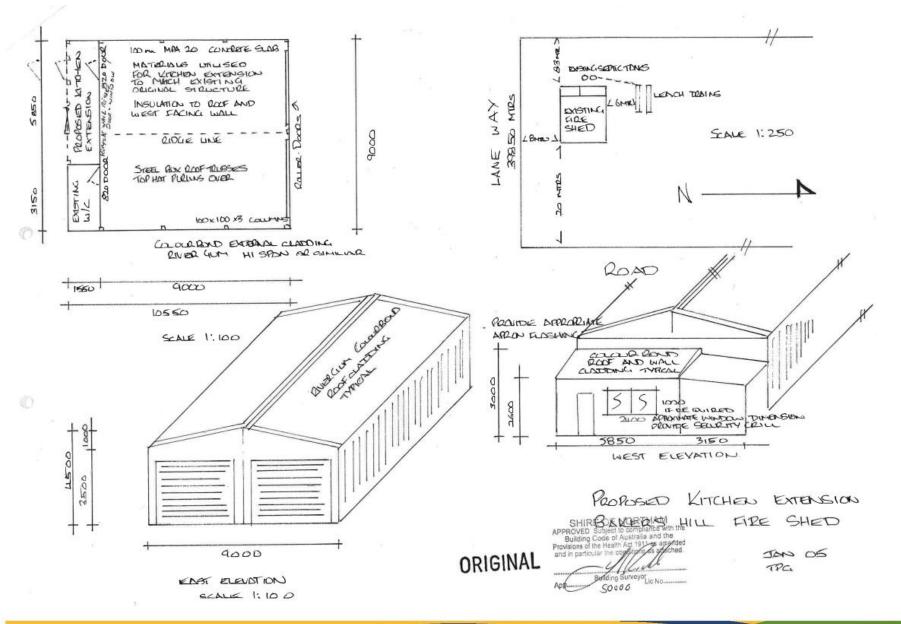

#### 13.4.3 Lease of former Bakers Hill Fire Shed

Clarification was sought in relation to:

• Whether a copy of the site plan and building plan can be provided. The Chief Executive Officer advised that this will be provided to Councillors.

#### Additional Comment

This has been included in the Ordinary Council Meeting agenda as Attachment 4.

- How much would it cost to bring the building up to a child care facility standard. The Coordinator Governance / Administration advised that this is estimated at a minimum of \$150,000 to a maximum of \$200,000.
- Whether there has been any consideration to fencing. The Coordinator Governance / Administration advised that this has been included in the estimate.
- The Chief Executive Officer advised that the determining factor for the recommendation is due to the reference to a need for childcare related facilities in the Bakers Hill Community Plan outlining this as an item.
- Whether the Shire will be responsible for the upgrade. The Chief Executive Officer advised that there is currently no budget allocation for this unless Council determines otherwise.
- Whether the Bakers Hill Out of School Care is run by a committee? The Coordinator Governance / Administration confirmed that this is run by a committee.
- Whether the RSL have funds to help with the upgrade costs? The Coordinator Governance / Administration advised that the RSL has confirmed they have funds available. The Bakers Hill Out of School Care have also confirmed they identified potential funding sources (i.e. grants) to assist with the upgrade costs. The Chief Executive Officer advised that the challenge for this group in the past has been in relation to securing funding due to the group having nothing to apply for as they are not located in a permanent facility.
- What would happen to the land currently leased by the RSL on Great Eastern Highway? The Chief Executive Officer took the question on notice.