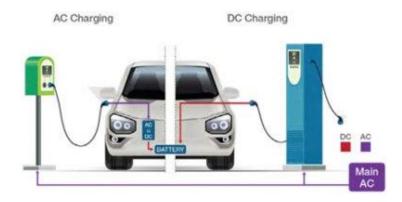

customers told us that they're likely to buy an electric vehicle (EV) at some point in the future.



\*Source - WA Gov EV Guide



### **EV Chargers**

- The difference between AC & DC chargers is that DC chargers can deliver higher power within shorter charging times.
- The current charging standard endorses Type 2 plugs for AC charging and both the CCS and ChaDeMo for DC charging. In Australia currently 80% of EVs have CCS capability.
- As EV Battery size varies so do charge times. Charging times may vary due to the battery's ability to take advantage of the charger's full rate of charge based on limitations on the battery's rate of charge at various states of charge.
- Typically, a 34kWh charge will provide a range of ~200km, allowing drivers to easily reach the next charging stion.



| Chargers   | Charge Time<br>(34kWh/200km) |
|------------|------------------------------|
| AC – 3kW   | ~14 hours                    |
| AC – 7kW   | -4 hours                     |
| AC – 22kW  | ~3 hours                     |
| DC – 50kW  | 41 minutes                   |
| DC – 75kW  | 27 minutes                   |
| DC – 150kW | 14 minutes                   |





### **EV Chargers in Northam**

No chargers currently in Northam

Synergy proposes the following charging stations for Northam (at a minimum):

- > 1 x Fast Charger (x 2 charging points)
- > 1 x Backup Charger





# **Charging Sites**



Site selection will aim to ensure users have a comfortable and enjoyable experience while charging their EV.

It will consider:

- Suitable parking arrangement;
- Situating chargers clea