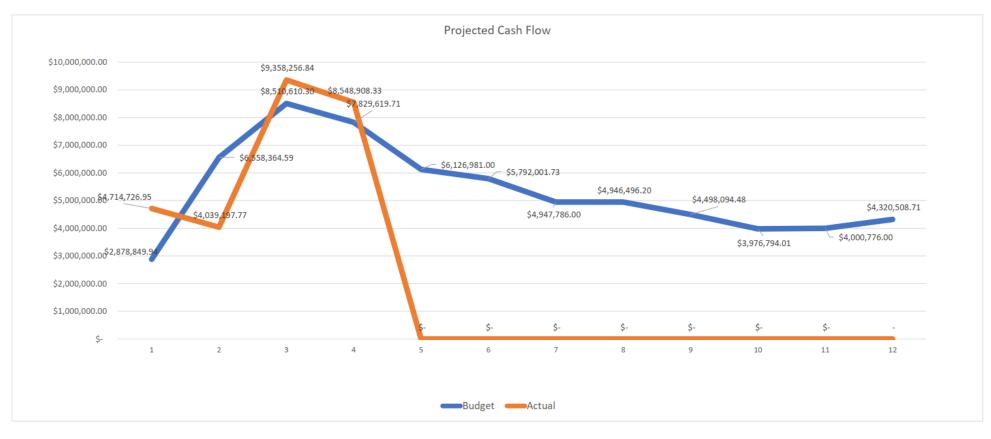

receivable - clubs/institutions<br>Add: Current Loan Liability<br>Add: Leave Liability Reserve<br>Add: Budgeted Leave<br>ESTIMATED SURPLUS/(DEFICIENCY) C/FWD                                                                                                                         | (3,582,338)<br>0<br>370,000<br>879,390<br>250,000<br>0                                                                                                                       | (3,677,336)<br>0<br>191,394<br>875,764<br>250,000<br>14,489,894                                                                                                               | (3,676,371)<br>(20,850)<br>358,220<br>875,514<br>250,000<br>6,489,404 |  |  |  |  |  |  |



### SHIRE OF NORTHAM CASH FLOW REPORT FOR THE PERIOD ENDED 31 OCTOBER 2021





# Ordinary Council Meeting Minutes **17 November 2021**



5,489,647

#### SHIRE OF NORTHAM RATING REPORT FOR THE PERIOD ENDED 31 OCTOBER 2021

|                                                                                                                                                   | <u>2012/13</u>                                                                 | <u>2013/14</u>                                                                 | <u>2014/15</u>                                                            | <u>2015/16</u>                                                                | <u>2016/17</u>                                                                    | <u>2017/18</u>                                                                   | <u>2018/19</u>