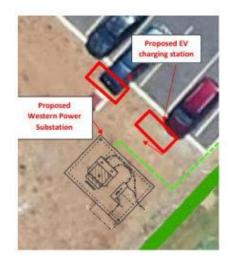

is opposite the visitor centre.
- > This site is in the centre of town.
- Other tourist attractions and amenities such cafes, pharmacies, public toilets and parks are located nearby.







# Site Option 2

#### **Location: Bernard Park**

Site 2 was selected for the following reasons:

- The proposed Site 1 is located in the centre of Northam and close to all amenities including the public toilets.
- Other tourist attractions and amenities such as Playgrounds, BBQ facilities and shops are all within walking distance.







# Site Option 3

#### **Location: Purslowe Park**

Site 3 was selected for the following reasons:

- > The proposed Site 2 is located adjacent to Purslowe Park.
- > Other tourist attractions and amenities such as the Pub, Supermarkets and Cafes are located near by









# **Risks & Opportunities**

**Risks**:

- Acoustic noise (dB)
- Proximity to sensitive receptors
- > Aesthetic appeal
- Construction works

**Opportunities:** 

- Promotes business and tourism in the area
- Fast Chargers provide updated technology
- Assists local emissions reduction targets
- > Provides additional infrastructure for residents
- Community events

Further opportunities at the selected site may include:

- Upgrades to current parking facilities
- Locating additional amenities nearby
- Greenfield sites access for vehicles towing
  - Pros: larger space, futureproofing, diverting tourists to chosen location
  - Cons: additional cost, additional construction time, potentially further from amenities and businesses





### **Next Steps**

Site selection :

- Confirm the pre