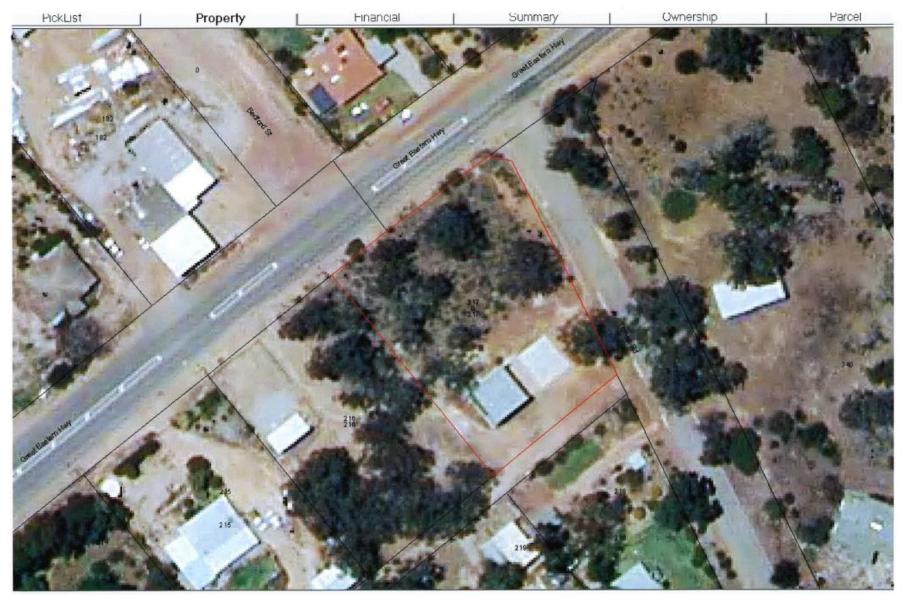

#### 13.4.3 Lease of former Bakers Hill Fire Shed

Clarification was sought in relation to:

• Whether a copy of the site plan and building plan can be provided. The Chief Executive Officer advised that this will be provided to Councillors.

#### Additional Comment

This has been included in the Ordinary Council Meeting agenda as Attachment 4.

- How much would it cost to bring the building up to a child care facility standard. The Coordinator Governance / Administration advised that this is estimated at a minimum of \$150,000 to a maximum of \$200,000.
- Whether there has been any consideration to fencing. The Coordinator Governance / Administration advised that this has been included in the estimate.
- The Chief Executive Officer advised that the determining factor for the recommendation is due to the reference to a need for childcare related facilities in the Bakers Hill Community Plan outlining this as an item.
- Whether the Shire will be responsible for the upgrade. The Chief Executive Officer advised that there is currently no budget allocation for this unless Council determines otherwise.
- Whether the Bakers Hill Out of School Care is run by a committee? The Coordinator Governance / Administration confirmed that this is run by a committee.
- Whether the RSL have funds to help with the upgrade costs? The Coordinator Governance / Administration advised that the RSL has confirmed they have funds available. The Bakers Hill Out of School Care have also confirmed they identified potential funding sources (i.e. grants) to assist with the upgrade costs. The Chief Executive Officer advised that the challenge for this group in the past has been in relation to securing funding due to the group having nothing to apply for as they are not located in a permanent facility.
- What would happen to the land currently leased by the RSL on Great Eastern Highway? The Chief Executive Officer took the question on notice.