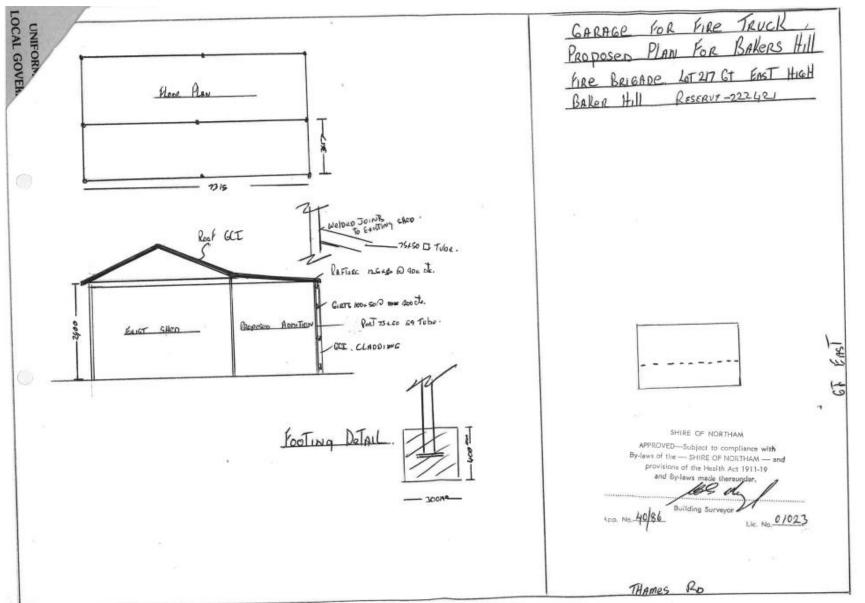

#### 13.4.3 Lease of former Bakers Hill Fire Shed

Clarification was sought in relation to:

• Whether a copy of the site plan and building plan can be provided. The Chief Executive Officer advised that this will be provided to Councillors.

#### Additional Comment

This has been included in the Ordinary Council Meeting agenda as Attachment 4.

- How much would it cost to bring the building up to a child care facility standard. The Coordinator Governance / Administration advised that this is estimated at a minimum of \$150,000 to a maximum of \$200,000.
- Whether there has been any consideration to fencing. The Coordinator Governance / Administration advised that this has been included in the estimate.
- The Chief Executive Officer advised that the determining factor for the recommendation is due to the reference to a need for childcare related facilities in the Bakers Hill Community Plan outlining this as an item.
- Whether the Shire will be responsible for the upgrade. The Chief Executive Officer advised that there is currently no budget allocation for this unless Council determines otherwise.
- Whether the Bakers Hill Out of School Care is run by a committee? The Coordinator Governance / Administration confirmed that this is run by a committee.
- Whether the RSL have funds to help with the upgrade costs? The Coordinator Governance / Administration advised that the RSL has confirmed they have funds available. The Bakers Hill Out of School Care have also confirmed they identified potential funding sources (i.e. grants) to assist with the upgrade costs. The Chief Executive Officer advised that the challenge for this group in the past has been in relation to securing funding due to the group having nothing to apply for as they are not located in a permanent facility.
- What would happen to the land currently leased by the RSL on Great Eastern Highway? The Chief Executive Officer took the question on notice.