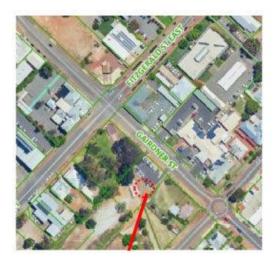

1 is opposite the visitor centre.
- > This site is in the centre of town.
- Other tourist attractions and amenities such cafes, pharmacies, public toilets and parks are located nearby.







# Site Option 2

#### **Location: Bernard Park**

Site 2 was selected for the following reasons:

- The proposed Site 1 is located in the centre of Northam and close to all amenities including the public toilets.
- Other tourist attractions and amenities such as Playgrounds, BBQ facilities and shops are all within walking distance.







# Site Option 3

#### **Location: Purslowe Park**

Site 3 was selected for the following reasons:

- > The proposed Site 2 is located adjacent to Purslowe Park.
- > Other tourist attractions and amenities such as the Pub, Supermarkets and Cafes are located near by









# **Risks & Opportunities**

**Risks**:

- Acoustic noise (dB)
- Proximity to sensitive receptors
- > Aesthetic appeal
- Construction works

**Opportunities:** 

- Promotes business and tourism in the area
- Fast Chargers provide updated technology
- Assists local emissions reduction targets
- > Provides additional infrastructure for residents
- Community events

Further opportunities at the selected site may include:

- Upgrades to current parking facilities
- Locating additional amenities nearby
- Greenfield sites access for vehicles towing
  - Pros: larger space, futureproofing, diverting tourists to chosen location
  - Cons: additional cost, additional construction time, potentially further from amenities and businesses





### **Next Steps**

Site selection :

- Confirm the p