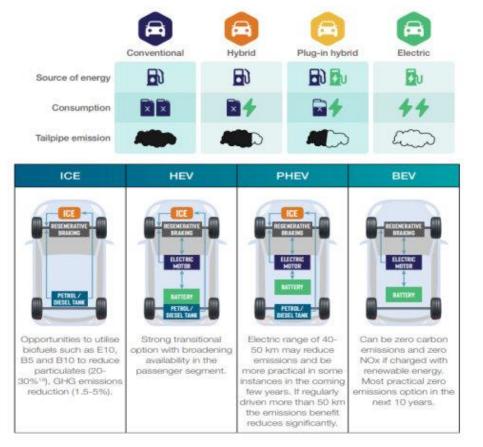

-------------------------------|----------------------------------------|------------------------------------------------------|----------------------|----------------------|
| Planning<br>Site Selection<br>Procurement     | Detailed Design<br>Network Connections | Network Augmentation<br>Construction<br>Installation | Operational Handover | Fully Operational    |
| Sept 2021 – Mid 2022                          | Early 2022 – Late 2022                 | Mid 2022 - Mid 2023                                  | Mid 2023 – Late 2023 | Early 2024 - Ongoing |
| Ongoing engagement with community             |                                        |                                                      |                      |                      |



### **An Introduction to Electric Vehicles**



- There are 31 EV models (BEV and PHEV) available within Australia, ranging in price from \$41,000 -\$260,000.
- Another 13 models are due in FY2022.
- In a survey, around 30% of Synergy customers told us that they're likely to buy an electric vehicle (EV) at some point in the future.



\*Source - WA Gov EV Guide



### **EV Chargers**

- The difference between AC & DC chargers is that DC chargers can deliver higher power within shorter charging times.
- The current charging standard endorses Type 2 plugs for AC charging and both the CCS and ChaDeMo for DC charging. In Australia currently 80% of EVs have CCS capability.
- As EV Battery size varies so do charge times. Charging times may vary due to the battery's ability to take advantage of the charger's full rate of charge based on limi