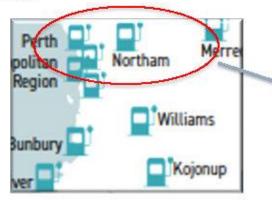

ust 2021, the WA State Government announced Australia's longest EV Highway as part of the McGowan Government's \$21 million Electric Vehicle Fund.
- The project aims to deliver a network of EV fast charging stations to facilitate travel north from Perth to Kununurra, along the south-west coast to Esperance and east to Kalgoorlie.
- Includes charging stations across 45 locations.
- The project will be progressively rolled out and plans to be fully operational by 2024.





### Locations

- Locations have been identified based on the findings from the Electric Vehicle Infrastructure Strategic Planning Report.
- The locations are approximately 200km or less apart to reduce range anxiety and support regional travel.
- Synergy will consult with LGAs on suitable site options for each location.









synergy

# **Project Objectives and Timeline**

- Deliver on the State Government's commitment to investment in charging infrastructure.
- Raise awareness and stimulate the uptake of EVs in Western Australia.
- Stimulate business activity.
- Deliver a seamless and enjoyable customer experience by ensuring:
  - Reliability of charging facilities
  - > User-friendly EV charging platform
  - > Availability of real-time information

| High level timeline of Key Project Milestones |                                        |                                                      |                      |                      |
|-----------------------------------------------|----------------------------------------|------------------------------------------------------|----------------------