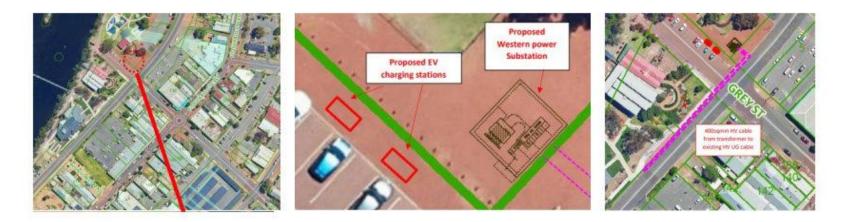

2 Grey St, Northam     | -31.65200,<br>116.67198           | 150 Yilgarn Avenue, Northam, |
| te 2  | Bernard Park,<br>Northam  | Minson Ave, Northam    | -31.65180,<br>116.67206           | ACCOMMODATION                |
| te 3  | Purslowe Park             | 6 Gairdner St, Northam | -31.65753,<br>116.66827           | Northelis Caravan Particip   |
|       |                           | Harris Regional        | Northarn Samor P<br>High School P | Hills Cancerte Products      |





# Site Option 1

#### Location: Northam Visitor Centre

Site 1 was selected for the following reasons:

- > The proposed Site 1 is opposite the visitor centre.
- > This site is in the centre of town.
- Other tourist attractions and amenities such cafes, pharmacies, public toilets and parks are located nearby.







# Site Option 2

#### **Location: Bernard Park**

Site 2 was selected for the following reasons:

- The proposed Site 1 is located in the centre of Northam and close to all amenities including the public toilets.
- Other tourist attractions and amenities such as Playgrounds, BBQ facilities and shops are all within walking distance.







# Site Option 3

#### **Location: Purslowe Park**

Site 3 was selected for the following reasons:

- > The proposed Site 2 is located adjacent to Purslowe Park.
- > Other tourist attractions and amenities such as the Pub, Supermarkets and Cafes are located near by









# **Risks & Opportunities**

**Risks**:

- Acoustic noise (dB)
- Proximity to sensitive receptors
- > Aesthetic appeal
- Construction works

**Opportunities:** 

- Promotes busine