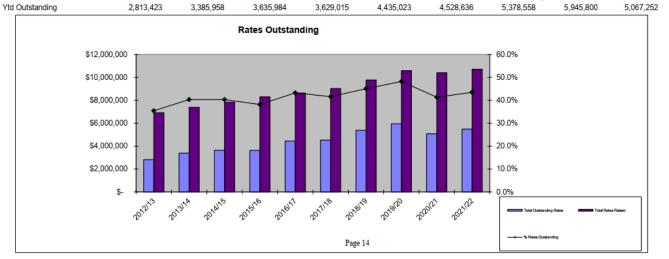

| 40.3%                                                                          | 40.3%                                                                     | 38 <b>.2</b> %                                                                | 43.2%                                                                             | 41.6%                                                                            | 45.1%                                                                             | 48.2%                                                                          | 41.4%                                                                            | 43.5%                                                                             |





# 13.5 COMMUNITY SERVICES

Cr C R Antonio declared an "Impartiality" interest in item 13.5.1 - Community Representation on Council Committees as one nominee Ulo Rumjantsev is known to Cr Antonio.

Cr M I Girak declared an "Impartiality" interest in item 13.5.1 - Community Representation on Council Committees as Cr Girak knows Cr Rumjantsev who is a nominee for the Community Safety Committee.

Cr D A Hughes declared an "Impartiality" interest in item 13.5.1 - Community Representation on Council Committees as Cr Hughes has known Ulo Rumjantsev for many years as he was a former Shire Councillor and also knows him personally.

Cr R W Tinetti declared an "Impartiality" interest in item 13.5.1 - Community Representation on Council Committees as Cr Tinetti knows Ulo Rumjantsev as a previous f