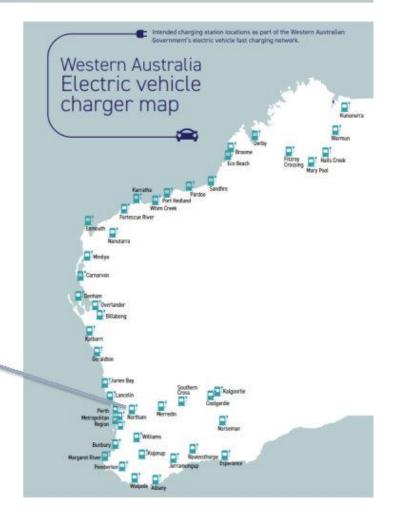

t 2021, the WA State Government announced Australia's longest EV Highway as part of the McGowan Government's \$21 million Electric Vehicle Fund.
- The project aims to deliver a network of EV fast charging stations to facilitate travel north from Perth to Kununurra, along the south-west coast to Esperance and east to Kalgoorlie.
- Includes charging stations across 45 locations.
- The project will be progressively rolled out and plans to be fully operational by 2024.





### Locations

- Locations have been identified based on the findings from the Electric Vehicle Infrastructure Strategic Planning Report.
- The locations are approximately 200km or less apart to reduce range anxiety and support regional travel.
- Synergy will consult with LGAs on suitable site options for each location.









synergy

# **Project Objectives and Timeline**

- Deliver on the State Government's commitment to investment in charging infrastructure.
- Raise awareness and stimulate the uptake of EVs in Western Australia.
- Stimulate business activity.
- Deliver a seamless and enjoyable customer experience by ensuring:
  - Reliability of charging facilities
  - > User-friendly EV charging platform
  - > Availability of real-time information

| High level timeline of Key Project Milestones |                                        |                                                      |                      |                      |
|-----------------------------------------------|----------------------------------------|------------------------------------------------------|----------------------|-