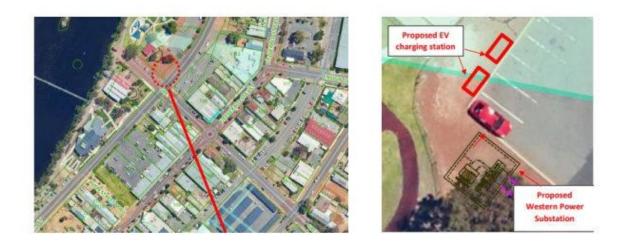

articip   |
|       |                           | Harris Regional        | Northarn Samor P<br>High School P | Hills Cancerte Products      |





# Site Option 1

#### Location: Northam Visitor Centre

Site 1 was selected for the following reasons:

- > The proposed Site 1 is opposite the visitor centre.
- > This site is in the centre of town.
- Other tourist attractions and amenities such cafes, pharmacies, public toilets and parks are located nearby.







# Site Option 2

#### **Location: Bernard Park**

Site 2 was selected for the following reasons:

- The proposed Site 1 is located in the centre of Northam and close to all amenities including the public toilets.
- Other tourist attractions and amenities such as Playgrounds, BBQ facilities and shops are all within walking distance.







# Site Option 3

#### **Location: Purslowe Park**

Site 3 was selected for the following reasons:

- > The proposed Site 2 is located adjacent to Purslowe Park.
- > Other tourist attractions and amenities such as the Pub, Supermarkets and Cafes are located near by









# **Risks & Opportunities**

**Risks**:

- Acoustic noise (dB)
- Proximity to sensitive receptors
- > Aesthetic appeal
- Construction works

**Opportunities:** 

- Promotes business and tourism in the area
- Fast Chargers provide updated technology
- Assists local emissions reduction targets
- > Provides additional infrastructure for residents
- Community events

Further opportunities at the selected site may include:

- Upgrades to current parking facilities
- Locating additional amenities nearby
- Greenfield site