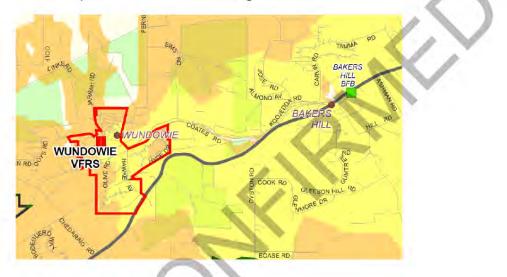

r.

#### Purpose

The two new brigades are put forward for two completely different reasons. Wundowie BFB is based on the high bushfire risk and growing population in the area. Northam Central BFB is to gain more resources in the form of volunteers and a brigade located in the centre of the shire to support the outlying brigades.







#### Wundowie Bushfire Brigade Wundowie area Issues & Risks

The Wundowie area has the highest bushfire risk with in the Shire of Northam. The Wundowie gazetted town site is covered by the Wundowie Fire and Rescue Service shown in red in the map below

There are many large housing estates such as Maurivillo, Bodeguero and El Cabello Estate that are all outside the gazetted town site. These estates are covered by the Bakers Hill Bushfire Brigades District.



Bakers Hill Bushfire Brigade has limited resources and members with a 600lt light tanker and a 2000lt truck which are stationed in Tame Road Bakers Hill. Desktop analysis of expected response times contained in the following table:

| 10         | Road Distance | Travel Time<br>@ 70km/h Av. | Total Elapsed Time<br>(+20 min Turnout) |
|------------|---------------|-----------------------------|-----------------------------------------|
| El Cabello | 15 km         | 13 min                      | 33 min                                  |
| Maurivillo | 18 km         | 16 min                      | 36 min                                  |
| Hawke Ave  | 10 km         | 9 min                       | 29 min                                  |
| Sims Road  | 15 km         | 13 min