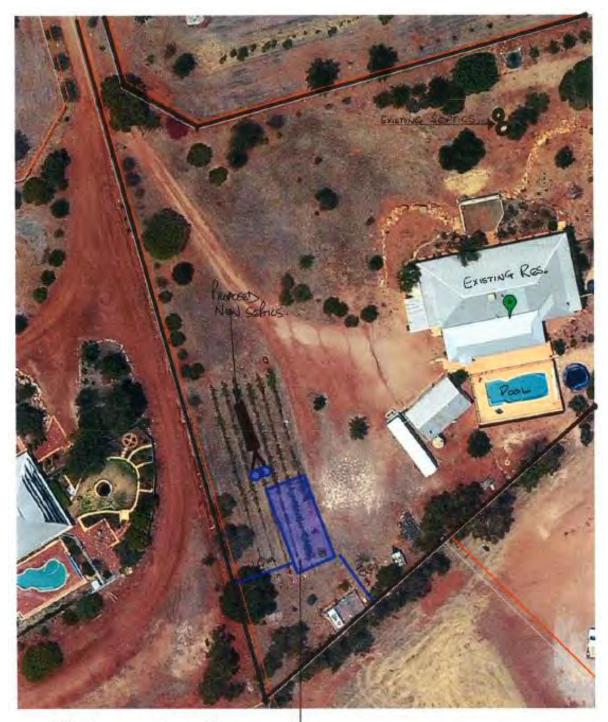

|     | 12.3.1 Proposed Ancillary Accommodation – 88 Woodley Farm Drive, Northam        |
|-----|---------------------------------------------------------------------------------|
|     | 12.3.2 Tender 3 of 2017 Cleaning Shire of Northam Facilities 165                |
|     | 12.4 CORPORATE SERVICES168                                                      |
|     | 12.4.1 Accounts & Statements of Accounts – June 2017168                         |
|     | 12.4.2 Financial Statements for the Period Ending 31 <sup>st</sup> May 2017<br> |
|     | 12.4.3 Local Law Review                                                         |
|     | 12.5 COMMUNITY SERVICES                                                         |
| 13. | MATTERS BEHIND CLOSED DOORS                                                     |
| 14. | MOTIONS OF WHICH PREVIOUS NOTICE HAS BEEN GIVEN                                 |
| 15. | URGENT BUSINESS APPROVED BY PERSON PRESIDING OR BY DECISION                     |
| 16. | DECLARATION OF CLOSURE                                                          |