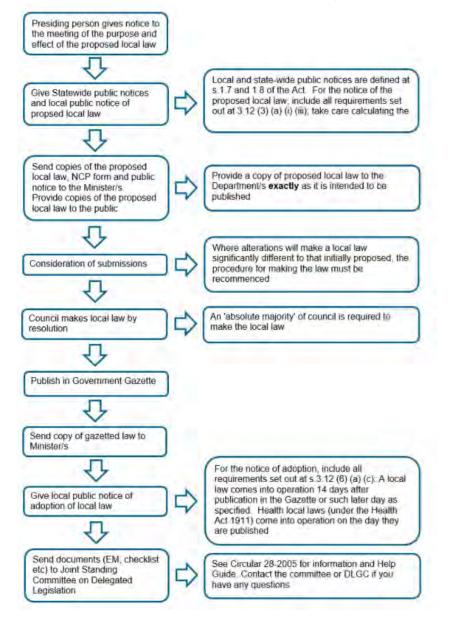

iew must be processed in accordance with s. 3.12 of the Act.

This means that two distinct processes must be followed. In order to separate the processes and avoid any confusion, it was determined at the outset of the review process, the review would be undertaken first, with any amendments to the local laws to being undertaken as a separate process.

When amending or repealing a local law it must be done in accordance with section 3.12 of the Act, which is the same process/procedure for 'making' a local law. This is because amendment or repeal local laws are new local laws themselves and must follow the full statutory process to be made within power. The following flow chart outlines this process which is the next stage in order to amend the local laws as a result of the review process.





## CONSIDERATIONS

Strategic Community / Corporate Business Plan

Objective G3:Provide efficient and effective corporate management.Strategy G3.1:Provide responsive high level customer service.

Financial / Resource Implications

Cost of the advertisements and eventual publishing in the Government gazette.

Legislative Compliance

Local Government Act 1995, Section 3.16

(1) Periodic review of local laws within a period of 8 years from the day when a local law commenced or a report of a review of the local law was accepted under this section, as the case requires, a local government is to carry out a review of the local law to determine whether or not it considers that it should be repealed or amended.

## Policy Implications

There are no policy implications associated with this item