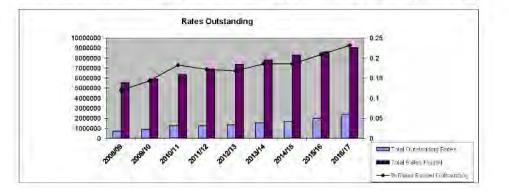

|
| April                | 84,602      | 60,140              | 202 155                               | 105,463     | 261,010      | 617,451     | 484,165     | 166,567     | 182,282      |
| May                  | 43,505      | 26,615              | 162,815                               | 101,999     | 119,726      | 110,851     | 87,473      | 102,660     | 91,433       |
| June<br>Tolal YTD    | 5,585,970   | 5.819.398           | 6.397.318                             | 6,804,790   | 7,435,615    | 7,645,206   | 8,176,302   | 8,398,046   | 8,654,418    |
| % Rates Outstanding  | 6.3%        | 8.4%                | · · · · · · · · · · · · · · · · · · · | ·           |              |             | 9.4%        | 11.8%       | 15.0%        |

544,887 -

500,199 -

378,622 -

533,677 -



520,204 -

769,959 -

852.505 -

1,126,549 -

1,530,014



## 12.4.3 Local Law Review

| Address:             | N/A                                     |
|----------------------|-----------------------------------------|
| Owner:               | Shire of Northam                        |
| File Reference:      | Local Laws Review                       |
| Reporting Officer:   | Cheryl Greenough                        |
|                      | Coordinator Governance / Administration |
| Responsible Officer: | Colin Young                             |
|                      | Executive Manager Corporate Services    |
| Voting Requirement   | Absolute Majority                       |

## BRIEF

To advise Council of the completion of the local law review period and to ascertain if they shoul