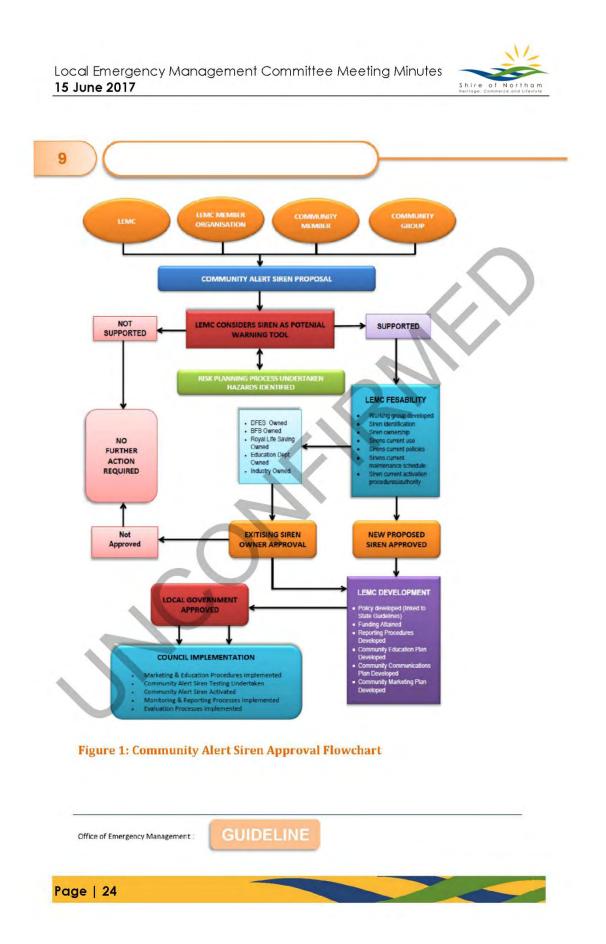

en.<br>ading could be sourced via: Local gove<br>ogram(s). In WA there are a number of ag<br>t may be able to assist in the funding of a<br>silience Program. | d community engagement of a community alert siren, although<br>the use of an existing siren.<br>ading could be sourced via: Local government, Hazard Ma<br>orgram(s). In WA there are a number of agency and grant progra<br>t may be able to assist in the funding of a community alert sire<br>silience Program. | ding could be sourced via: Local government, Hazard Management Agency<br>transperation of a sency and grant programs (State and O<br>transpectation). In WA there are a number of agency and grant programs (State and O<br>transpectation). In WA there are a number of a community alert siren, including the N<br>illence Program. |











10

#### Standards

#### **Existing Community Sirens**

A number of volunteer bush fire and DFES Volunteer Fire and Rescue Service brigades have fixed sirens that have previously been used to summon brigade members to attend emergency calls. Some communities also have special-purpose sirens such as those operated by Surf Life Saving WA, Schools or industrial sirens (such as those in use at mine-sites). With the agreement of the owners and operators, these sirens may be able to be employed as community alert sirens.

Protocols for access and use of such sirens should be developed and documented within local emergency management arrangements. The arrangements should specify show how the operation of the siren will be linked to the emergency alert system.

#### **Activation During Eme