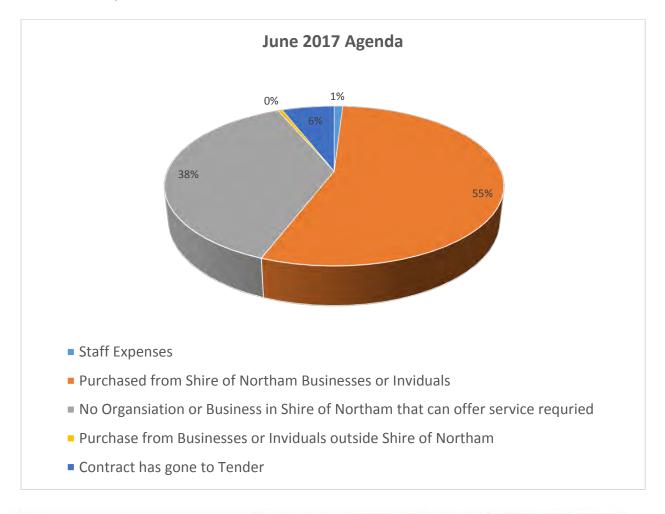

nisational capability and capacity.Strategy G2.3:Operate / manage organisation in a financially sustainable<br/>manner.

Financial / Resource Implications

Payments of accounts are in accordance with Council's 2016/17 Budget.





Legislative Compliance Section 6.4 of the Local Government Act Financial Management Regulations 2007 9 Section 6.26(2)(g) of the Local Government Act 1995

Policy Implications Nil.

Stakeholder Engagement / Consultation Not applicable.

Risk Implications Nil.

Page | 169

# **OFFICER'S COMMENT**

The matter of Council 'supporting local business' has been raised over a long period. To assist in providing a greater understanding of the purchasing patterns of the Shire of Northam, the following graph summarises the payments made locally for the month of June 2017;





# RECOMMENDATION

That Council endorse the payments for the period 1<sup>st</sup> June 2017 to 30<sup>th</sup> June 2017, as listed, which have been made in accordance with the delegated authority reference number (M/F/F/Regs LGA 1995 S5.42).



## Attachment 1

Date:30/06/2017Shire of NorthamUSER:Kathy ScholzTime:4:33:26PMPAGE:1

| Cheque /EFT<br>No | Date       | Name                                                | Invoice Description                                                               | Bank<br>Code | INV<br>Amount | Amount   |
|-------------------|------------|-----------------------------------------------------|-----------------------------------------------------------------------------------|--------------|---------------|----------|
| 2009              | 13/06/2017