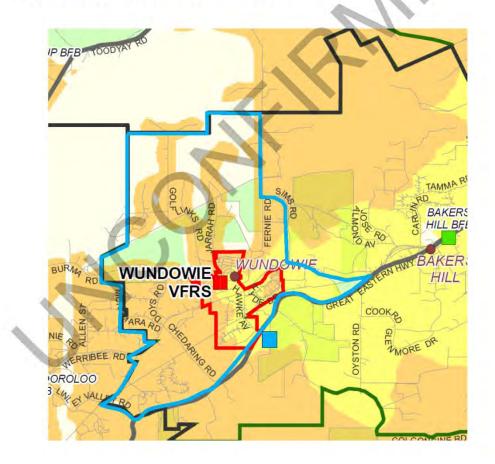

joint brigade will operate. In its basic form the current members of the FRS would become dual registered as BFB members. The Captain, Lieutenants, and other officers would be elected into both positions in the VRS and BFB. There has been good interest from the Wundowie community that if a BFB forms in the area they would join. A member could choose to be in only one brigade or be a dual member.

DFES would provide and maintain the building. The Shire (funded out of the ESL) would supply and maintain the bushfire appliances and provide bushfire PPE that would not otherwise be supplied by DFES as the FRS.

#### **Proposed Joint Brigade Boundaries**

Given the location of the subdivisions in relation to the town site of Wundowie the following us suggested as being a suitable brigade area.







| Bush Fire Advisory Committee Meeting Mir | nutes |
|------------------------------------------|-------|
| 20 June 2017                             |       |



#### Recommended Actions

- 1. That Council creates the Wundowie Bushfire Brigade under Section 41 Bushfire Act 1954.
- 2. Create and discuss a draft memorandum of understanding with Wundowie FRS and DFES to utilise their facilities and members in Wundowie.
- 3. Advertise the proposed intention to create a joint BFB/VFRS Brigade to attract new membership of volunteers
- 4. Put forward a business case to DFES to fund the brigade out of the ESL and supply vehicles suitable for the area (Possibly a 3.4U and LT) make the necessary adjustments to the current building.
- 5. Create a specific fire district for Wundowie BFB to inclu