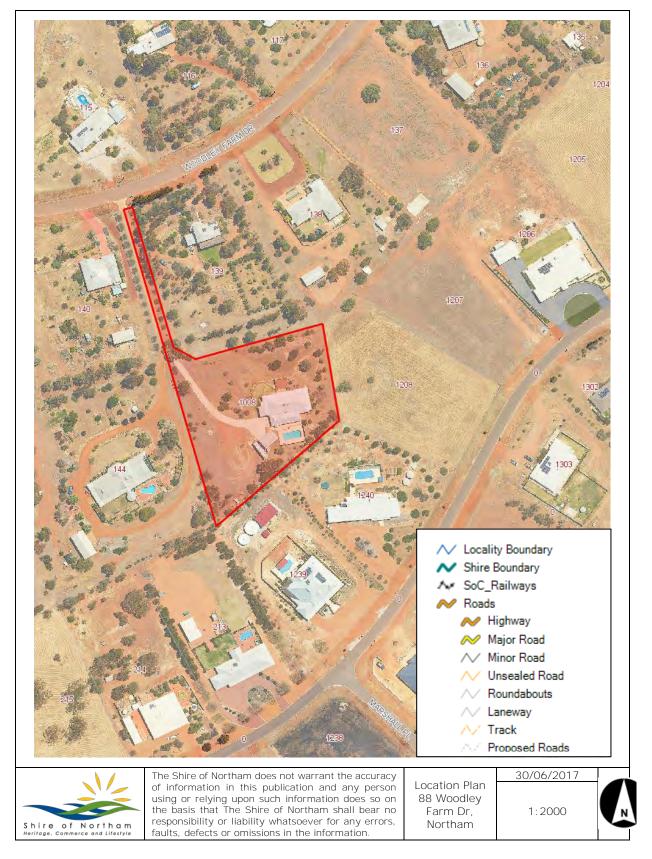

|     | 12.3.1 Proposed Ancillary Accommodation – 88 Woodley Farm Drive, Northam        |
|-----|---------------------------------------------------------------------------------|
|     | 12.3.2 Tender 3 of 2017 Cleaning Shire of Northam Facilities 165                |
|     | 12.4 CORPORATE SERVICES168                                                      |
|     | 12.4.1 Accounts & Statements of Accounts – June 2017168                         |
|     | 12.4.2 Financial Statements for the Period Ending 31 <sup>st</sup> May 2017<br> |
|     | 12.4.3 Local Law Review                                                         |
|     | 12.5 COMMUNITY SERVICES                                                         |
| 13. | MATTERS BEHIND CLOSED DOORS                                                     |
| 14. | MOTIONS OF WHICH PREVIOUS NOTICE HAS BEEN GIVEN                                 |
| 15. | URGENT BUSINESS APPROVED BY PERSON PRESIDING OR BY DECISION                     |
| 16. | DECLARATION OF CLOSURE                                                          |