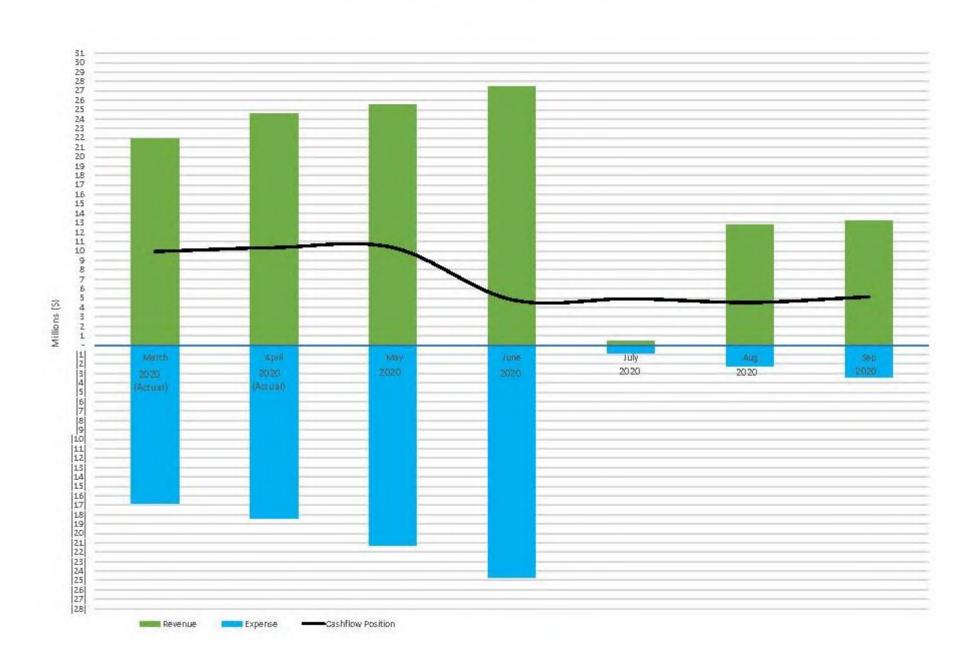

#### COVID-19

The COVID-19 Pandemic has changed many parts of our daily lives.

I have kept the following three simple messages in this report for the duration of this Pandemic

- Common Sense. This covers many activities, ranging from washing your hands properly to observing physical distancing, respecting the Regional Zones set up by the State Government and not becoming complacent.
- Protect the Vulnerable in our Community. The community, as whole, has stepped up to determine the vulnerable sectors of our Shire, and are seeking to offer their assistance. An essential and vulnerable sector of our community is small business. We need to fully support the business community right throughout this pandemic, and beyond.
- The Department of Health is the Lead Agency. All relevant information can be found on Department of Health information sites. The Shire will provide links to relevant web pages on its own website home page.

#### **COVID-19 Measures**

The Shire of Northam has initiated a range of measures to support our local community and will continue to review what actions we can undertake.

Some examples of this are establishing the COVID-19 hotline – 6608 0613 and offering Small Business Support Grants to Shire of Northam Businesses.

Council recognises that all in our community need to be acknowledged and supported during these uncertain times.

It is with all of our support and actions that we will come out at the end of this pandemic stronger and more resilient. Continue to take care.

#### Shire of Northam Projects

The Shire of Northam continues to look at projects that can be undertaken or brought forward that will support both local businesses and local residents.

- 5. PUBLIC QUESTION TIME
  - 5.1 PUBLIC QUESTIONS
- 6. RESPONSE TO PREVIOUS PUBLIC QUESTIONS TAKEN ON NOTICE