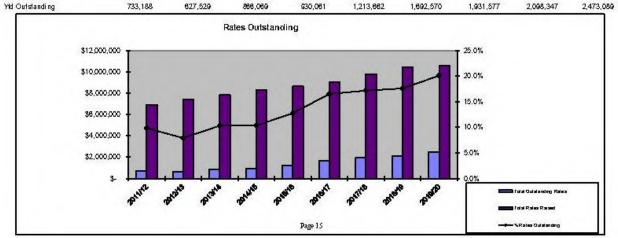

|             |                                         |             |             |                |              |
| Total YTD                                                     | 6,702,791   | 7,315,888   | 7,534,355   | 8,088,829   | 8,295,385                               | 8,562,985   | 9,321,878   | 9,837,277      | 9,845,019    |
| % Ytd Rates Outstanding                                       | 9.9%        | 7.9%        | 10.3%       | 10.3%       | 12.8%                                   | 16.5%       | 17.2%       | 17.6%          | 20.1%        |
| Wil Culdendine                                                | 722 100     | 917 510     | naa nan     | 220.001     | 1 212 882                               | 1 900 570   | 1 001 577   | 2 000 247      | 2 472 000    |





### 12.4.3 Policy - F 4.9 Panel of Prequalified Suppliers

| A 1 1                  |                                         |
|------------------------|-----------------------------------------|
| Address:               |                                         |
| Owner:                 | Shire of Northam                        |
| Applicant:             |                                         |
| File Reference:        |                                         |
| Reporting Officer:     | Project Contract Administration Officer |
| Responsible Officer:   | Executive Manager Corporate Services    |
| Officer Declaration of | Nil                                     |
| Interest:              |                                         |
| Voting Requirement:    | Absolute Majority