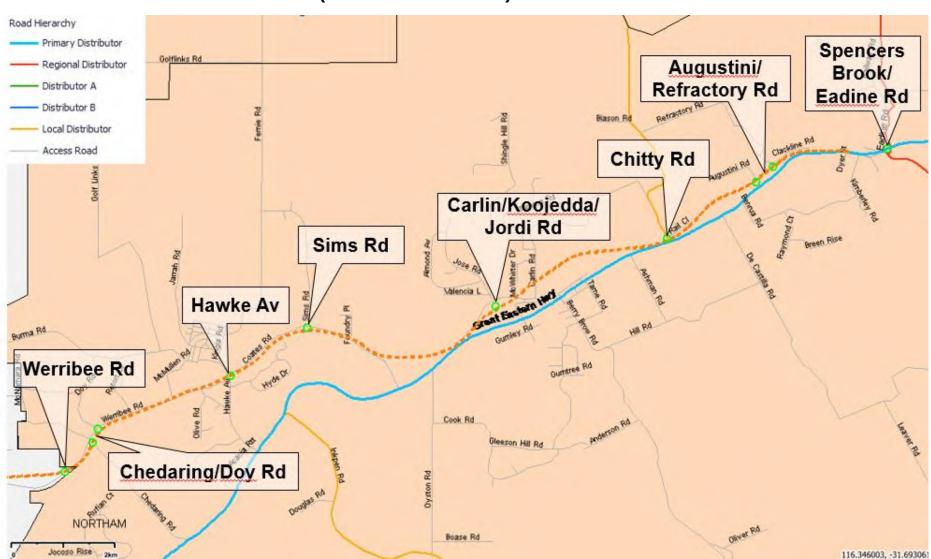

taken by the City of Swan to lobby for the construction of the orange route.

Option 2: Council to advise the City of Swan that it is committed to lobbying for the construction of the Orange Route and will continue to do so through the normal course of business, however at this time is not in a position to provide financial support for a proactive campaign.

#### **RECOMMENDATION**

That Council advise the City of Swan that it is committed to advocating for the construction of the Orange Route and will continue to do so through the normal course of business, however at this time is not in a position to provide financial support for a proactive campaign.



### Attachment 1 PANH – Western Section (Roe Highway to Wundowie)





## Attachment 2 PANH – Eastern Section (Wundowie to Clackline)





#### 12.2.3 Building Maintenance Budget 2020/21

| Address:               | N/A                                       |
|------------------------|-------------------------------------------|
| Owner:                 | Shire of Northam                          |
| Applicant:             | Shire of Northam                          |
| File Reference:        | 2.4.2.3                                   |
| Reporting Officer:     | Shane Moorhead                            |
|                        | Building Maintenance & Project Supervisor |
| Responsible Officer:   | Clinton Kleynhans                         |
|                        | Executive Manager Engineering Services    |
| Officer Declaration of | Nil                                       |
| Interest:              |