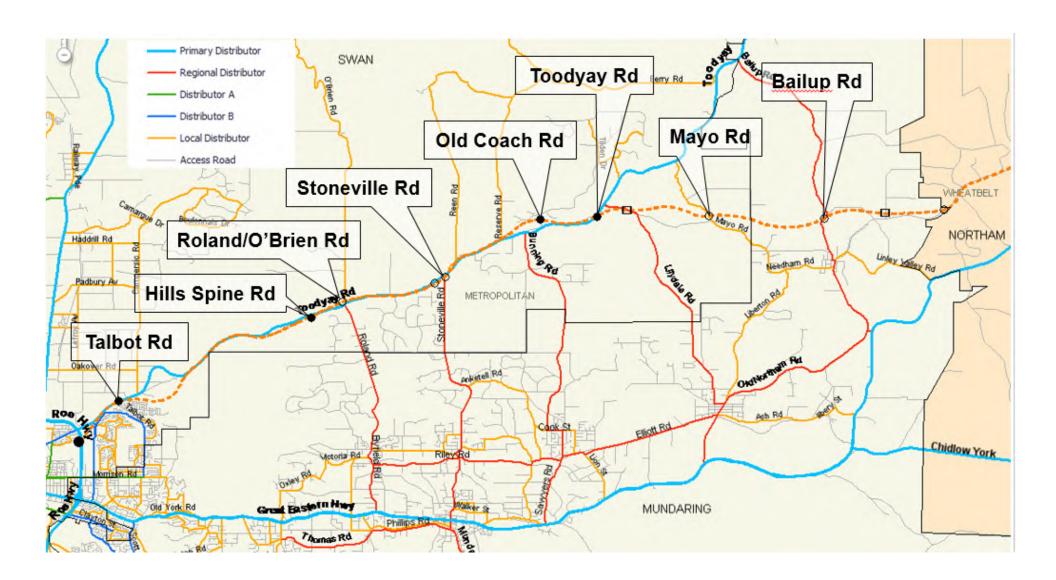

ancial contribution of up to \$15k to support activities being undertaken by the City of Swan to lobby for the construction of the orange route.

Option 2: Council to advise the City of Swan that it is committed to lobbying for the construction of the Orange Route and will continue to do so through the normal course of business, however at this time is not in a position to provide financial support for a proactive campaign.

#### **RECOMMENDATION**

That Council advise the City of Swan that it is committed to advocating for the construction of the Orange Route and will continue to do so through the normal course of business, however at this time is not in a position to provide financial support for a proactive campaign.



### Attachment 1 PANH – Western Section (Roe Highway to Wundowie)





## Attachment 2 PANH – Eastern Section (Wundowie to Clackline)





#### 12.2.3 Building Maintenance Budget 2020/21

| Address:               | N/A                                       |
|------------------------|-------------------------------------------|
| Owner:                 | Shire of Northam                          |
| Applicant:             | Shire of Northam                          |
| File Reference:        | 2.4.2.3                                   |
| Reporting Officer:     | Shane Moorhead                            |
|                        | Building Maintenance & Project Supervisor |
| Responsible Officer:   | Clinton Kleynhans                         |
|                        | Executive Manager Engineering Services    |
| Officer Declaration of | Nil