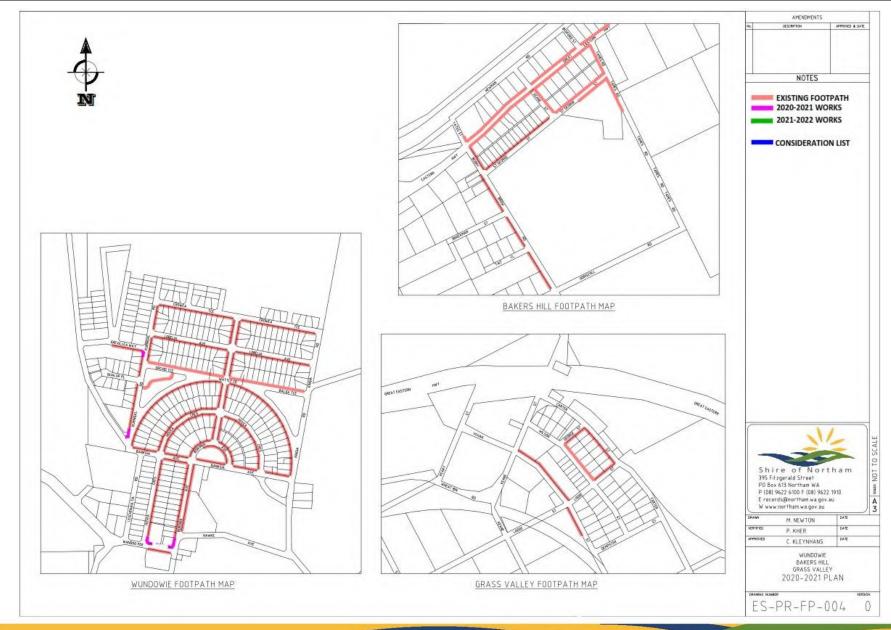

r>64,500  |
| HUTT STREET     | 790      | 900  | 110    | 2     | Right | House no 24  | Park Lane  | Connecting footpath network-ICS59826    | \$<br>34,585  |
| MUDALLA WAY     | 0        | 100  | 100    | 1.8   | Left  | Hutt St      | Perina Way | Very poor connecting School             | \$<br>17,000  |
| WANDOO PARADE   | 0        | 120  | 120    | 1.5   | Right | Boronia Av   | Leschenaul | very poor & missing links               | \$<br>19,800  |
| WITHNELL STREET | 0        | 410  | 410    | 2     | Right | Throssell St | Selby St   | Internal request                        | \$<br>67,500  |
|                 | Total Le | ngth | 1370   |       |       |              |            |                                         | \$<br>353,785 |



## **Attachment 4: Location Maps**









## 12.2.2 Orange Route (Perth Adelaide National Highway) Requested Support by the Shire of Northam for Advocacy Campaign in 2020/21

| Address:                  |                                        |
|---------------------------|----------------------------------------|
| Owner:                    | Main Roads Western Australia           |
| File Reference:           | 6.3.2.7                                |
| Reporting Officer:        | Clinton Kleynhans                      |
|                           | Executive Manager Engineering Services |
| Responsible Officer:      | Clinton Kleynhans                      |
|                           | Executive Manager Engineering Services |
| <b>Voting Requirement</b> | Simple Majority                        |

#### **BRIEF**

For Cou