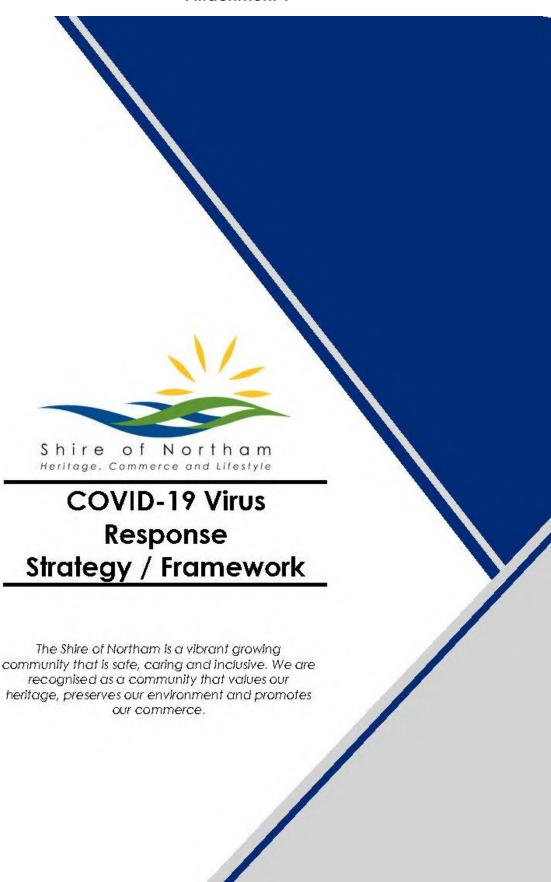

ecommended for consideration in the strategy. All policy matters will require specific Council resolution in the future, in the event of identified required / suggested changes

# **B.5** Stakeholder Engagement / Consultation

N/A

## **B.6** Risk Implications

The strategy has taken a risk based approach. Consequently extensive risk assessments have been undertaken and are contained within the strategy itself.

# C. OFFICER'S COMMENT

The Shire of Northam continues to respond and adapt to the changing circumstances regarding the pandemic. The aim of this report is to document those changes and responses for the information of Council, staff and the community.

# **RECOMMENDATION**

That Council endorse the updated COVID-19 Virus Response Strategy/Framework as presented



# Attachment 1





| Version No. | Date          | Author         |
|-------------|---------------|----------------|
| DRAFT       | 6 April 2020  | Jason Whiteake |
| V1          | 15 April 2020 | Jason Whiteake |
| V2          | 15 May 2020   | Chadd Hunt     |



# Contents

| 1) E | Background / Context                         | 4                   |
|------|----------------------------------------------|---------------------|
| 2) ( | Our Objectives                               | 7                   |
|      | Strategy / Response                          |                     |
| a)   | Response / Recovery                          | 9                   |
| i    | ) Risk Assessment                            | 9                   |
| ii   | i) Short term actions                        | 10