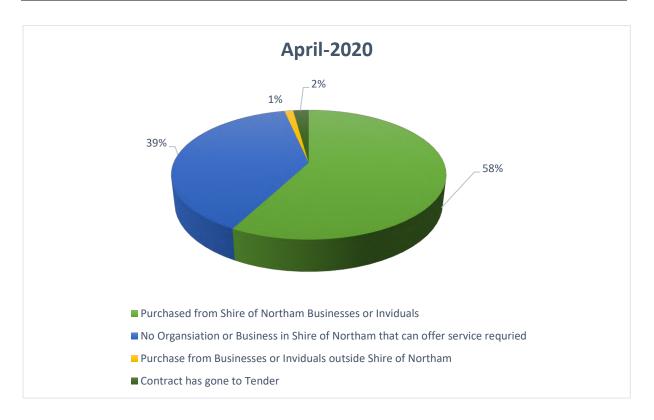

w (3)   | There are processes in place to show compliance with relevant legislation |
| Property                | N/A                                                       | N/A                                     | N/A                                                                       |
| Environment             | N/A                                                       | N/A                                     | N/A                                                                       |

#### C. OFFICER'S COMMENT

The matter of Council 'supporting local business' has been raised over a long period. To assist in providing a greater understanding of the purchasing patterns of the Shire of Northam, the following graph summarises the payments made locally for the month of April 2020:





#### **RECOMMENDATION**

That Council endorse the payments for the period 1 April 2020 to 30 April 2020, as listed:

- Municipal Fund payment cheque numbers 35304 to 35309 Total \$7,360.91.
- Municipal Fund EFT36165 to EFT36414 Total \$1,217,638.38.
- Direct Debits Total \$73,630.67.
- Payroll Total \$420,790.29.

TOTAL: \$1,719,420.25

Which have been made in accordance with the delegated authority reference number (M/F/Regs LGA 1995 \$5.42).



## Attachment 1: Accounts & Statements of Accounts – 1 April 2020 to 30 April 2020.

te: 04/05/2020 Shire of Northam

pe: 8:54:49AM

| Cheque /EFT<br>No | Date         | Name                         | Invoke Description                                                                                               | Bank<br>Code | INV<br>Amount |