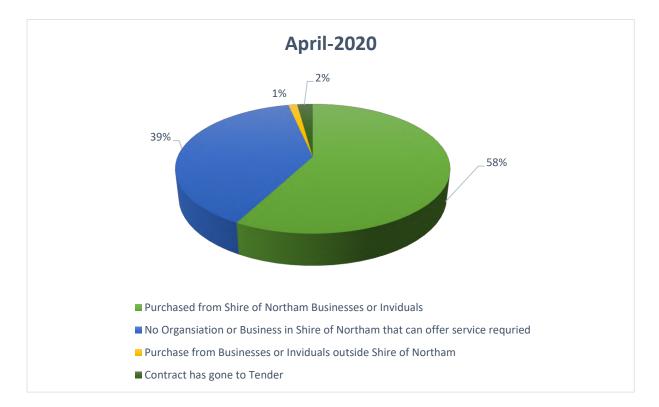

<br>compliance with<br>relevant legislation |
| Property                | N/A                                                       | N/A                                   | N/A                                                                                |
| Environment             | N/A                                                       | N/A                                   | N/A                                                                                |

#### B.6 Risk Implications

## C. OFFICER'S COMMENT

The matter of Council 'supporting local business' has been raised over a long period. To assist in providing a greater understanding of the purchasing patterns of the Shire of Northam, the following graph summarises the payments made locally for the month of April 2020:





#### **RECOMMENDATION / COUNCIL DECISION**

Minute No: C.3943

Moved: Cr Tinetti Seconded: Cr Girak

That Council endorse the payments for the period 1 April 2020 to 30 April 2020, as listed:

- Municipal Fund payment cheque numbers 35304 to 35309 Total \$7,360.91.
- Municipal Fund EFT36165 to EFT36414 Total \$1,217,638.38.
- Direct Debits Total \$73,630.67.
- Payroll Total \$420,790.29.

TOTAL: \$1,719,420.25

Which have been made in accordance with the delegated authority reference number (M/F/F/Regs LGA 1995 S5.42).

CARRIED 10/0



The following questions were asked and answered prior to the meeting:

| Reference | Pag<br>e # | Amount   | Details<br>Reference                                       | Question                                                    | Query By