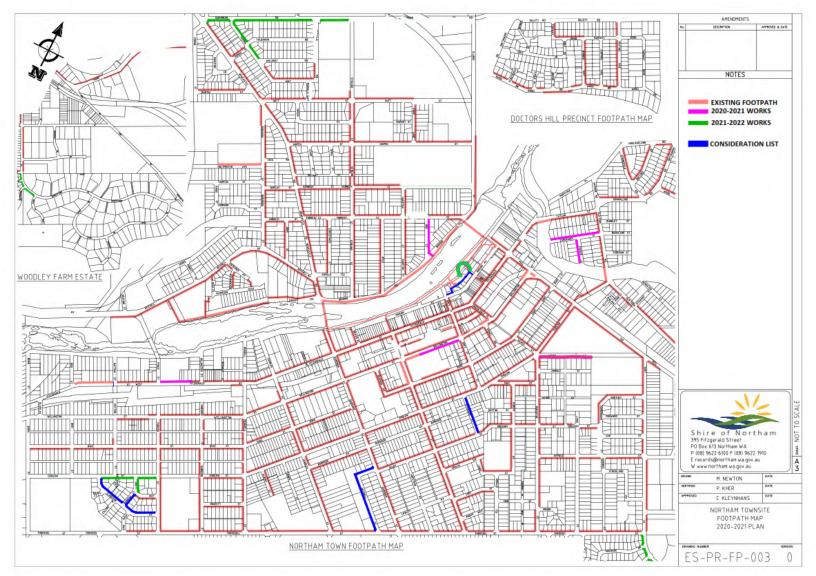

| \$<br>64,500  |
| HUTT STREET     | 790      | 900  | 110    | 2     | Right | House no 24  | Park Lane  | Connecting footpath network-ICS59826    | \$<br>34,585  |
| MUDALLA WAY     | 0        | 100  | 100    | 1.8   | Left  | Hutt St      | Perina Way | Very poor connecting School             | \$<br>17,000  |
| WANDOO PARADE   | 0        | 120  | 120    | 1.5   | Right | Boronia Av   | Leschenaul | very poor & missing links               | \$<br>19,800  |
| WITHNELL STREET | 0        | 410  | 410    | 2     | Right | Throssell St | Selby St   | Internal request                        | \$<br>67,500  |
|                 | Total Le | ngth | 1370   |       |       |              |            |                                         | \$<br>353,785 |





Attachment 4: Location Maps





# Ordinary Council Meeting Minutes **20 May 2020**





Page | 86



#### 12.2.2 Orange Route (Perth Adelaide National Highway) Requested Support by the Shire of Northam for Advocacy Campaign in 2020/21

| Address:             |                                        |
|----------------------|----------------------------------------|
| Owner:               | Main Roads Western Australia           |
| File Reference:      | 6.3.2.7                                |
| Reporting Officer:   | Clinton Kleynhans                      |
|                      | Executive Manager Engineering Services |
| Responsible Officer: | Clinton Kleynhans                      |
|                      | Executive Manager Engineering Services |
| Voting Requirement   | Simple Majority