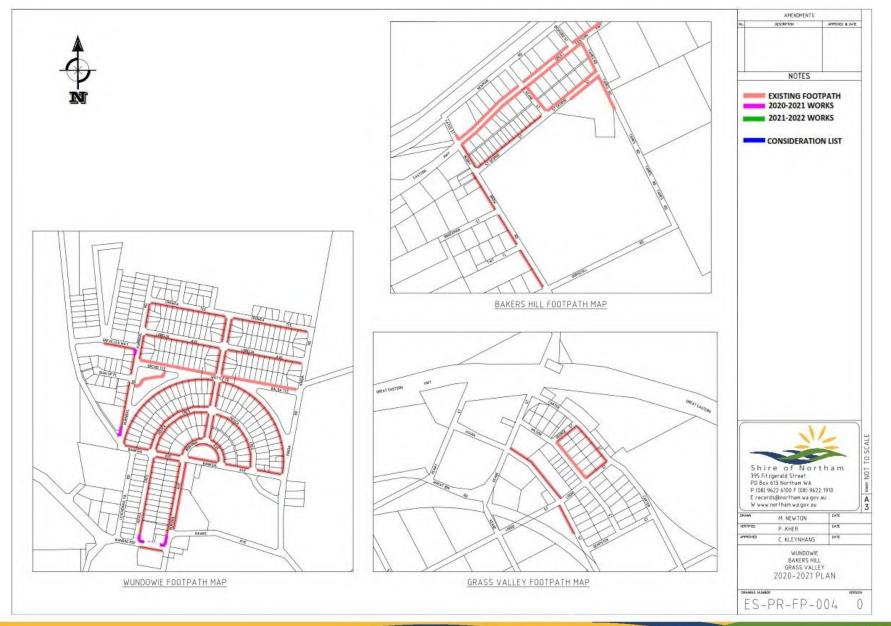

110    | 2     | Right | House no 24  | Park Lane  | Connecting footpath network-ICS59826    | \$<br>34,585  |
| MUDALLA WAY     | 0        | 100  | 100    | 1.8   | Left  | Hutt St      | Perina Way | Very poor connecting School             | \$<br>17,000  |
| WANDOO PARADE   | 0        | 120  | 120    | 1.5   | Right | Boronia Av   | Leschenaul | very poor & missing links               | \$<br>19,800  |
| WITHNELL STREET | 0        | 410  | 410    | 2     | Right | Throssell St | Selby St   | Internal request                        | \$<br>67,500  |
|                 | Total Le | ngth | 1370   |       |       |              |            |                                         | \$<br>353,785 |





Attachment 4: Location Maps





# Ordinary Council Meeting Minutes **20 May 2020**





Page | 86



#### 12.2.2 Orange Route (Perth Adelaide National Highway) Requested Support by the Shire of Northam for Advocacy Campaign in 2020/21

| Address:             |                                        |
|----------------------|----------------------------------------|
| Owner:               | Main Roads Western Australia           |
| File Reference:      | 6.3.2.7                                |
| Reporting Officer:   | Clinton Kleynhans                      |
|                      | Executive Manager Engineering Services |
| Responsible Officer: | Clinton Kleynhans                      |
|                      | Executive Manager Engineering Services |
| Voting Requirement   | Simple Majority                        |

#### BRIEF

For Council to consider making a financial