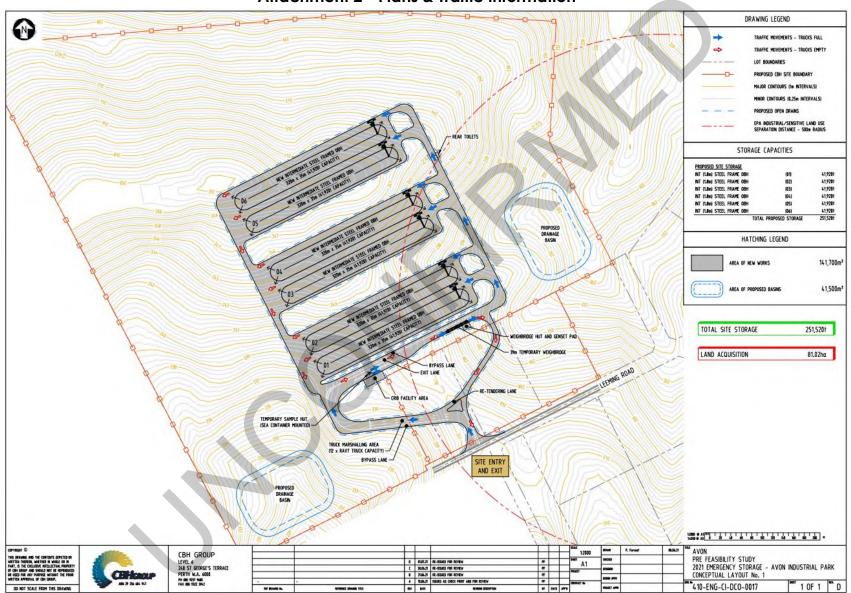

#### 13.3.1 Proposed Temporary Development – Co-operative Bulk Handling, Leeming Road, Grass Valley

Clarification was sought in relation to:

The difference between the temporary and permanent approval. The Executive Manager Development Services advised that the temporary approval is to build temporary infrastructure for this season. It is the proponent's intent to build permanent infrastructure via a permanent approval at a later

date and they are in the process of procuring the land for a longer-term project. It was further queried whether this was stage 1. The Executive Manager Development Services confirmed that it is temporary and not for stage 1 of the larger project, the proponent is required to submit a proposal to Council for any permanent infrastructure. It was queried whether the Council is locked in to granting permanent approval if the temporary approval is granted. The Executive Manager Development Services advised that Council would be deeming the land use appropriate if the temporary approval is granted however the permanent facility is not approved.

- Whether the agenda item at the previous Council meeting related to this
  process. The Executive Manager Development Services advised that this is not
  part of this process.
- Whether the safety aspect has been considered. The Executive Manager Development Services advised that the letter of support from Main Roads WA can be provided to Council. Since the Council Forum Meeting the letter of support has been included in the FTP as a separate attachment to the agenda.
- Whether there is sufficient detention basins on site. The Executive Manager Development Services advised that this has been assessed as part of the submission and deemed adequate.
- How long is the temporary approval valid? The Executive Manager Development Services advised that the approval is for 12 months. If an extension is sought, this would need to be approved by Council.
- Whether the local roads can handle the traffic on roads which are not appropriately RAV rated. The Executive Manager of Development Services advised that this is a separate issue for heavy vehicle operators.