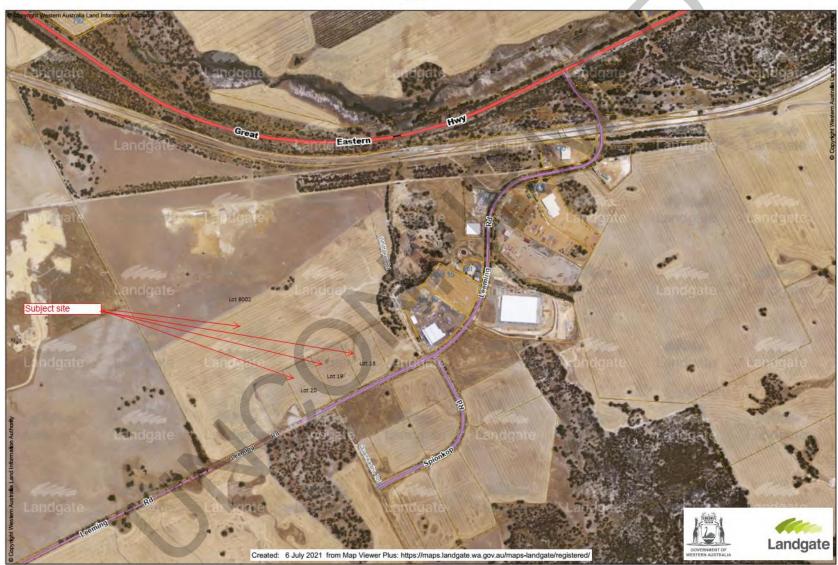

#### 13.3.1 Proposed Temporary Development – Co-operative Bulk Handling, Leeming Road, Grass Valley

Clarification was sought in relation to:

The difference between the temporary and permanent approval. The Executive Manager Development Services advised that the temporary approval is to build temporary infrastructure for this season. It is the proponent's intent to build permanent infrastructure via a permanent approval at a later

date and they are in the process of procuring the land for a longer-term project. It was further queried whether this was stage 1. The Executive Manager Development Services confirmed that it is temporary and not for stage 1 of the larger project, the proponent is required to submit a proposal to Council for any permanent infrastructure. It was queried whether the Council is locked in to granting permanent approval if the temporary approval is granted. The Executive Manager Development Services advised that Council would be deeming the land use appropriate if the temporary approval is granted however the permanent facility is not approved.

- Whether the agenda item at the previous Council meeting related to this
  process. The Executive Manager Development Services advised that this is not
  part of this process.
- Whether the safety aspect has been considered. The Executive Manager Development Services advised that the letter of support from Main Roads WA can be provided to Council. Since the Council Forum Meeting the letter of support has been included in the FTP as a separate attachment to the agenda.
- Whether there is sufficient detention basins on site. The Executive Manager Development Services advised that this has been assessed as part of the submission and deemed adequate.
- How long is the temporary approval valid? The Executive Manager Development Services advised that the approval is for 12 months. If an extension is sought, this would need to be approved by Council.
- Whether the local roads can handle the traffic on roads which are not appropriately RAV rated. The Executive Manager of Development Services advised that this is a separate issue for heavy vehicle operators.