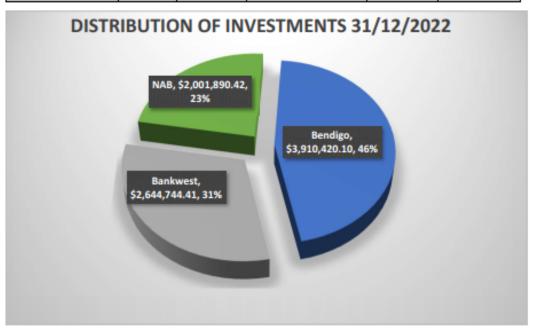

|
| Bankwest- Ref<br>412001820-2  | 17/08/22 | 17/06/23 | \$1,500,000.00                          | 2.50%    | 10                  |
| Bankwest- Ref -<br>4120000269 | 16/10/22 | 16/01/23 | \$1,002,993.14                          | 2.40%    | 3                   |
| Bankwest TRUST<br>AROC        | 14/11/22 | 14/12/22 | \$141,751.27                            | 2.20%    | 1                   |
| NAB                           | 15/12/22 | 15/03/23 | \$1,001,890.42                          | 3.06%    | 3                   |
| NAB                           | 10/10/22 | 10/05/23 | \$1,000,000.00                          | 3.20%    | 7                   |
| Total                         |          |          | \$8,557,054.93                          |          |                     |





#### 13.5 COMMUNITY SERVICES

Nil.

#### 14. MATTERS BEHIND CLOSED DOORS

#### **RECOMMENDATION**

That Council, in accordance with section 11.1(i) of the Shire of Northam Standing Orders Local Law 2018 and Section 5.23 (2) (A) or (C) of the Local Government Act 1995, meet behind closed doors to consider agenda items:

- 14.1 STAFF RESOURCES as the item relates to a matter affecting an employee.
- 14.2 WELLINGTON / DUKE STREET LAND (FORMER VICOTRIA OVAL SITE) as the item relates to a contract that may be entered in to.

#### 14.1 STAFF RESOURCES

#### 14.2 WELLINGTON / DUKE STREET LAND (FORMER VICOTRIA OVAL SITE)

#### **RECOMMENDATION**

That Council move out from behind closed doors.

15. MOTIONS OF WHICH PREVIOUS NOTICE HAS BEEN GIVEN

Nil.

16. URGENT BUSINESS APPROVED BY DECISION