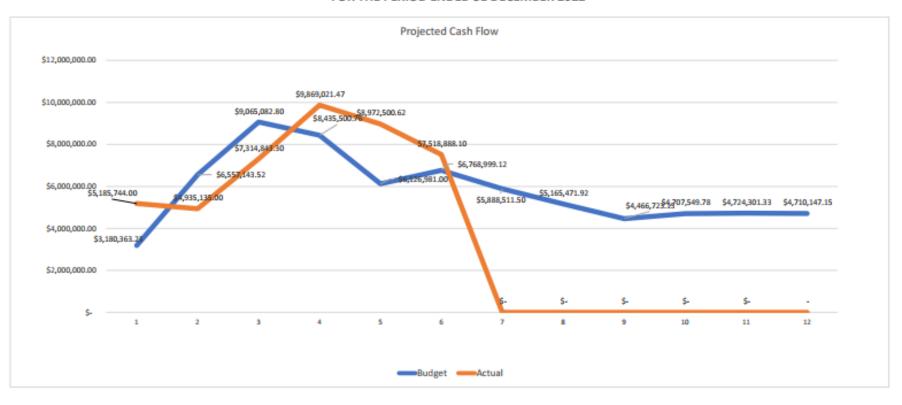

| 2,256,123                                                         | 2,475,062                                                         | 2,571,652                                                        | 3,190,025                                                          | 3,302,503                                                           | 4,185,763                                                          | 4,647,222                                                         | 4,049,971                                                          | 4,138,294                                                          | 4,238,022                                                         |





# SHIRE OF NORTHAM CASH FLOW REPORT FOR THE PERIOD ENDED 31 DECEMBER 2022



Starting Log Date:



rrent Balance:

# **INVESTMENT REGISTER**

Investor: SHIRE OF NORTHAM nning Balance:

01/07/22

Current Date: 31/12/22

|                               | INVEST   | ING TERM | *************************************** | WITEDECT | TERM TO<br>MATURITY |
|-------------------------------|----------|----------|-----------------------------------------|----------|---------------------|
| Bank                          | Start    | End      | AMOUNT<br>INVESTED                      | RATE P.A | MONTHS              |
| Bendigo- Ref<br>3834910       | 29/11/22 | 29/03/23 | \$250,810.84                            | 3.75%    | 4                   |
| Bendigo Ref#<br>3834916       | 09/07/22 | 09/01/23 | \$1,000,920.80                          | 3.10%    | 6                   |
|