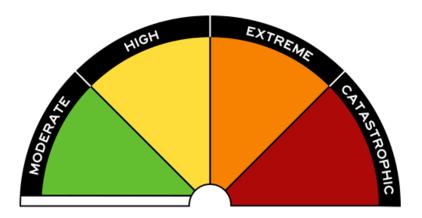

The new Fire Danger rating System is the same right across Australia and aims to provide clear recommended actions to prepare and protect your family at each level. The four levels are: 1 – **Moderate**: Plan and prepare. 2 – **High**: Be ready to act. 3 – **Extreme**: Act now to protect your life and property. 4 – **Catastrophic**: For your survival, leave bushfire risk areas.