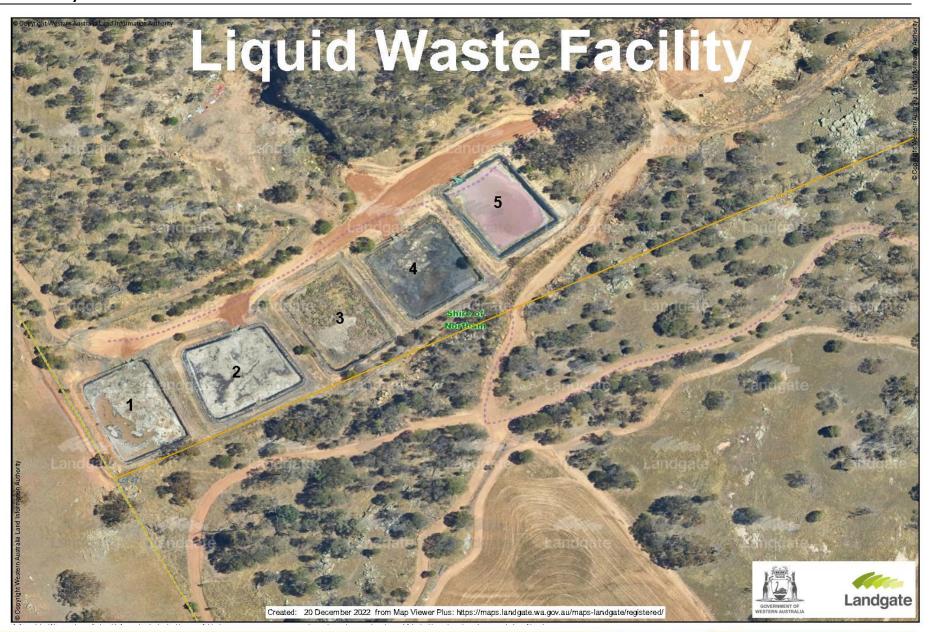

#### A. BACKGROUND / DETAILS

The Shire of Northam operates 5 liquid waste ponds at the Old Quarry Road Waste Management Facility, which provides a facility for the disposal of liquid wastes generated locally within the Shire and further afield.

It was proposed to present a report to the November 2022 Ordinary Council Meeting to amend the fees and charges to introduce a scaled fee system where local wastes would be less than regional and metropolitan generated wastes. The report was removed from the agenda due to issues associated with Pond 3 that required immediate attention.

In mid-November 2022, air bubbles were detected in Pond 3, which were monitored and continued to grow over a period of approximately a week where additional air bubbles appeared.

Further investigations, in consultation with the Shire's Waste Consultant, resulted in the pond being closed and drained. It was originally thought that the bubbles contained air, however once the pond was drained it became evident that there was liquid underneath the liner, which rendered rectification works unviable to due to safety concerns.

Due to the need to drain Pond 3, the remaining ponds reached their permitted freeboard as specified in the DWER Licence, which resulted in temporary closure of the facility.

As a temporary measure and taking into consideration the weather conditions, which maximises evaporation, the ponds have been re-opened to cater for local wastes only until such time one of the other ponds can be emptied and relined.

## Relining Pond 1

It is proposed to empty and reline Pond 1 as soon as possible to enable the facility to reopen completely, which will enable Pond 3 to be decommissioned so that it can dry out and relined in 2023/24.