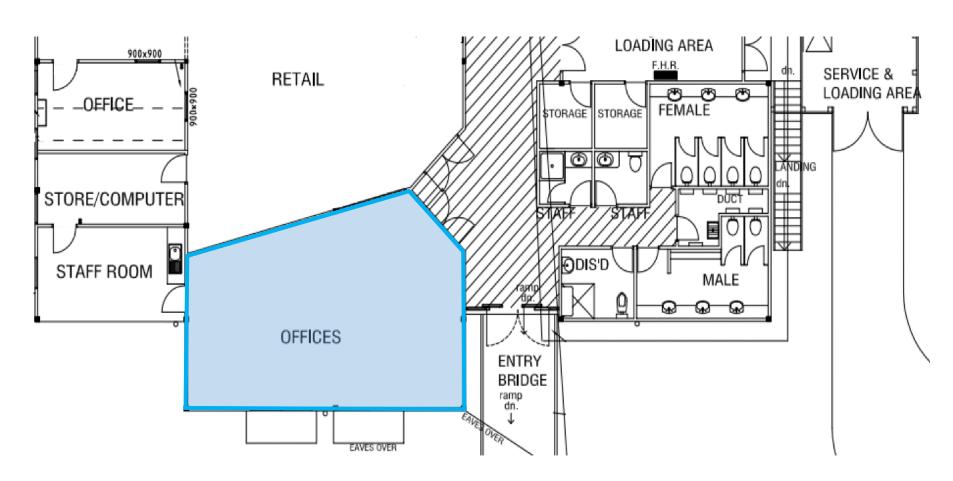

that a licence agreement be the most appropriate mechanism to formalise the arrangement as the use would be non-exclusive due to the Visitor Centre's requirements to use this area for storage.

Officers are proposing to incorporate an exit clause within the deed should this space be needed by the Shire of Northam in the future.

#### **RECOMMENDATION**

That Council in accordance with Policy A 8.5 Management of Council Property Leases, section 3.0 Subsidised Community Not-For-Profit, approve a licence agreement for the WA Local Government Association to utilise office space at 2 Grey Street, Northam (Northam Visitor Centre) for a period of five (5) years with a five (5) year renewal option and a monthly licence fee of \$500 inclusive of GST and outgoings.



## Attachment 1 - Map of Area





#### 13.2 ENGINEERING SERVICES

## 13.2.1 Project deferral/budget amendment

| Reporting Officer:     | Scott Patterson, Executive Manager Engineering |
|------------------------|------------------------------------------------|
|                        | Services                                       |
| Responsible Officer:   | Scott Patterson, Executive Manager Engineering |
|                        | Services                                       |
| Officer Declaration of | Nil                                            |
| Interest:              |                                                |
| Voting Requirement:    | Absolute Majority                              |
| Press release to be    | No                                             |
| issued:                |