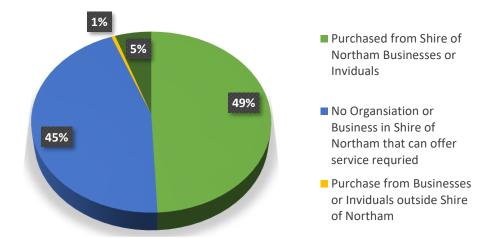

#### C. OFFICER'S COMMENT

The matter of Council 'supporting local business' has been raised over a long period. To assist in providing a greater understanding of the purchasing patterns of the Shire of Northam, the following graph summarises the payments made locally for the month of December 2022.