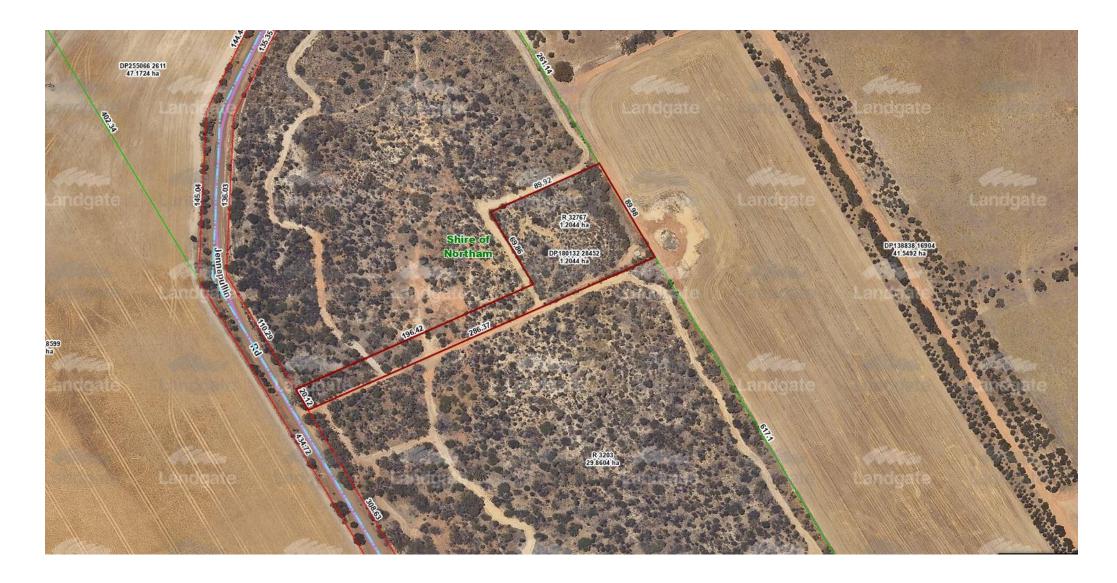

## Attachment 1 - DPLH List of Properties.

| LAND LIST | AND LIST 1543 & 1544 |          |         |            |                                  |                 |            |           |                      |                           |          |    |    |     |                                         |    |     |          |     |
|-----------|----------------------|----------|---------|------------|----------------------------------|-----------------|------------|-----------|----------------------|---------------------------|----------|----|----|-----|-----------------------------------------|----|-----|----------|-----|
| PIN       | Lot No.              | Survey   | Reserve | CLT        | Property Address                 | Locality/Suburb | LGA        | Region    | Land<br>Area<br>(Ha) | Claimant Preferred Tenure | Comments |    |    |     |                                         |    |     |          |     |
|           |                      |          |         |            |                                  |                 |            |           | (IIa)                |                           | 1        | 2  | 3  | 4   | 5                                       | 6  | 7   | 8        | 9   |
|           |                      |          |         |            |                                  |                 |            |           |                      |                           |          |    |    |     | Public<br>Purposes -                    |    |     |          |     |
| 448303    | 28876                | DP187468 | R 39601 | LR3146/653 | Tamma Road                       | BAKERS HILL     | NORTHAM(S) | Wheatbelt | 3.75                 | Freehold                  | Yes      | No | No | Yes | Gravel                                  | No | Nil | Bushfire | Nil |
| 448302    | 28877                | DP187468 | R 39601 |            | Cnr Tamma & Shingle<br>Hill Road |                 | NORTHAM(S) | Wheatbelt | 2.27                 | Freehold                  | Yes      | No | No | Yes | Public<br>Purposes -<br>Gravel          | No | Nil | Bushfire | Nil |
|           |                      |          |         |            |                                  |                 |            |           |                      |                           |          |    |    |     | Purposes -<br>Government<br>requirement |    |     |          |     |
| 452100    | 28452                | DP180132 | R 32767 | LR3023/327 | Jennapullin Road                 | SOUTHERN BROOK  | NORTHAM(S) | Wheatbelt | 1.2                  | ReserveWithPowerToLease   | Yes      | No | No | No  | 5                                       | No | Nil | Bushfire | Nil |

## Attachment 2 – Location Maps