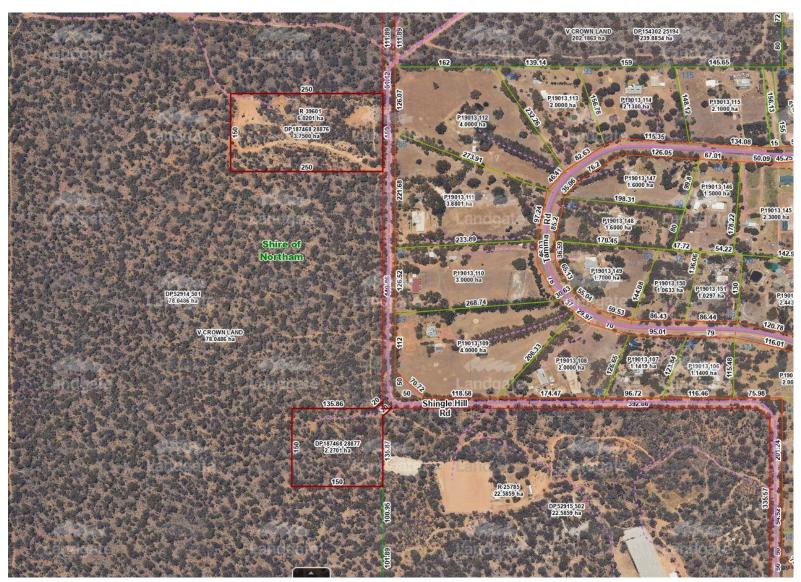

## Attachment 1 - DPLH List of Properties.

| LAND LIST | AND LIST 1543 & 1544 |          |         |            |                                  |                 |            |           |                      |                           |          |    |    |     |                                         |    |     |          |     |
|-----------|----------------------|----------|---------|------------|----------------------------------|-----------------|------------|-----------|----------------------|---------------------------|----------|----|----|-----|-----------------------------------------|----|-----|----------|-----|
| PIN       | Lot No.              | Survey   | Reserve | CLT        | Property Address                 | Locality/Suburb | LGA        | Region    | Land<br>Area<br>(Ha) | Claimant Preferred Tenure | Comments |    |    |     |                                         |    |     |          |     |
|           |                      |          |         |            |                                  |                 |            |           | (IIa)                |                           | 1        | 2  | 3  | 4   | 5                                       | 6  | 7   | 8        | 9   |
|           |                      |          |         |            |                                  |                 |            |           |                      |                           |          |    |    |     | Public<br>Purposes -                    |    |     |          |     |
| 448303    | 28876                | DP187468 | R 39601 | LR3146/653 | Tamma Road                       | BAKERS HILL     | NORTHAM(S) | Wheatbelt | 3.75                 | Freehold                  | Yes      | No | No | Yes | Gravel                                  | No | Nil | Bushfire | Nil |
| 448302    | 28877                | DP187468 | R 39601 |            | Cnr Tamma & Shingle<br>Hill Road |                 | NORTHAM(S) | Wheatbelt | 2.27                 | Freehold                  | Yes      | No | No | Yes | Public<br>Purposes -<br>Gravel          | No | Nil | Bushfire | Nil |
|           |                      |          |         |            |                                  |                 |            |           |                      |                           |          |    |    |     | Purposes -<br>Government<br>requirement |    |     |          |     |
| 452100    | 28452                | DP180132 | R 32767 | LR3023/327 | Jennapullin Road                 | SOUTHERN BROOK  | NORTHAM(S) | Wheatbelt | 1.2                  | ReserveWithPowerToLease   | Yes      | No | No | No  | 5                                       | No | Nil | Bushfire | Nil |

## Attachment 2 – Location Maps