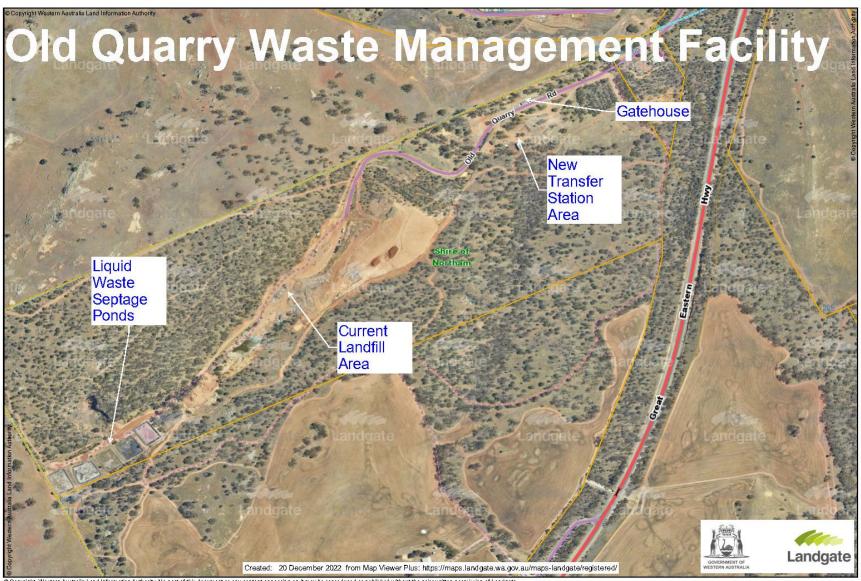

#### **ATTACHMENTS**

Attachment 1: Location Plan

#### A. BACKGROUND / DETAILS

The Shire of Northam operates 5 liquid waste ponds at the Old Quarry Road Waste Management Facility, which provides a facility for the disposal of liquid wastes generated locally within the Shire and further afield.

## Attachment 1 – Location Map