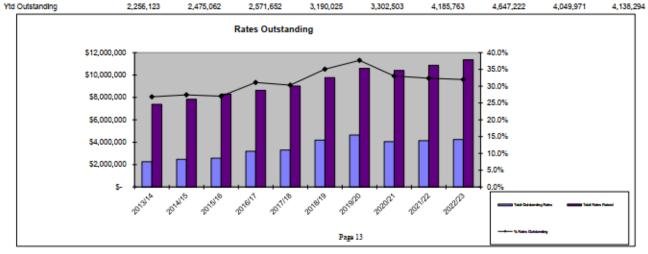

|
| Ytd Outstanding                                                                                  | 2,256,123                                                         | 2,475,062                                                         | 2,571,652                                                        | 3,190,025                                                          | 3,302,503                                                           | 4,185,763                                                          | 4,647,222                                                         | 4,049,971                                                          | 4,138,294                                                          | 4,238,022                                                         |





# SHIRE OF NORTHAM CASH FLOW REPORT FOR THE PERIOD ENDED 31 DECEMBER 2022



Starting Log Date:



rrent Balance:

# **INVESTMENT REGISTER**

Investor: SHIRE OF NORTHAM nning Balance:

01/07/22

Current Date: 31/12/22

|                               | INVEST   | ING TERM | AMOUNT             | INTEREST | TERM TO<br>MATURITY |
|-------------------------------|----------|----------|--------------------|----------|---------------------|
| Bank                          | Start    | End      | AMOUNT<br>INVESTED | RATE P.A | MONTHS              |
| Bendigo- Ref<br>3834910       | 29/11/22 | 29/03/23 | \$250,810.84       | 3.75%    | 4                   |
| Bendigo Ref#<br>3834916       | 09/07/22 | 09/01/23 | \$1,000,920.80     | 3.10%    | 6                   |
| Bendigo- Ref 3834911