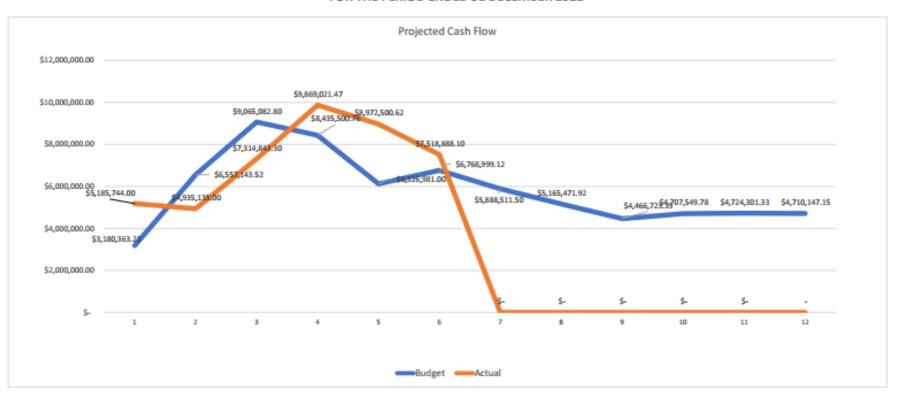

| 2,256,123                                                         | 2,475,062                                                         | 2,571,652                                                        | 3,190,025                                                          | 3,302,503                                                           | 4,185,763                                                          | 4,647,222                                                         | 4,049,971                                                          | 4,138,294                                                          | 4,238,022                                                         |





# SHIRE OF NORTHAM CASH FLOW REPORT FOR THE PERIOD ENDED 31 DECEMBER 2022



Starting Log Date:



rrent Balance:

# **INVESTMENT REGISTER**

Investor: SHIRE OF NORTHAM nning Balance:

01/07/22

Current Date: 31/12/22

|                               | INVEST   | ING TERM | AMOUNT             | INTEREST | TERM TO<br>MATURITY |
|-------------------------------|----------|----------|--------------------|----------|---------------------|
| Bank                          | Start    | End      | AMOUNT<br>INVESTED | RATE P.A | MONTHS              |
| Bendigo- Ref<br>3834910       | 29/11/22 | 29/03/23 | \$250,810.84       | 3.75%    | 4                   |
| Bendigo Ref#<br>3834916       | 09/07/22 | 09/01/23 | \$1,000,920.80     | 3.10%    | 6                   |
| Bendigo- Ref 3834911          | 30/06/22 | 30/03/23 | \$2,658,688.46     | 3.45%    | 9