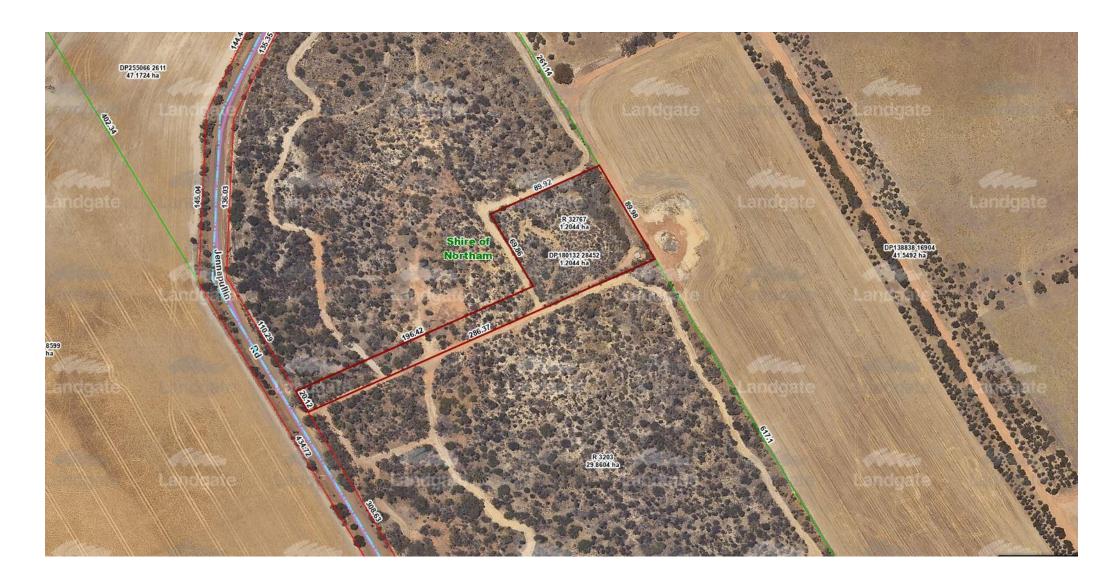

## Attachment 1 - DPLH List of Properties.

| LAND LIST | AND LIST 1543 & 1544 |          |         |            |                                  |                 |            |           |                         |                           |          |    |    |     |                                         |    |     |          |     |
|-----------|----------------------|----------|---------|------------|----------------------------------|-----------------|------------|-----------|-------------------------|---------------------------|----------|----|----|-----|-----------------------------------------|----|-----|----------|-----|
| PIN       | Lot No.              | Survey   | Reserve | CLT        | Property Address                 | Locality/Suburb | LGA        | Region    | Land<br>on Area<br>(Ha) | Claimant Preferred Tenure | Comments |    |    |     |                                         |    |     |          |     |
|           |                      |          |         |            |                                  |                 |            |           | (IIIa)                  |                           | 1        | 2  | 3  | 4   | 5                                       | 6  | 7   | 8        | 9   |
|           |                      |          |         |            |                                  |                 |            |           |                         |                           |          |    |    |     | Public<br>Purposes -                    |    |     |          |     |
| 448303    | 28876                | DP187468 | R 39601 | LR3146/653 | Tamma Road                       | BAKERS HILL     | NORTHAM(S) | Wheatbelt | 3.75                    | Freehold                  | Yes      | No | No | Yes | Gravel                                  | No | Nil | Bushfire | Nil |
| 448302    | 28877                | DP187468 | R 39601 |            | Cnr Tamma & Shingle<br>Hill Road | 1               | NORTHAM(S) | Wheatbelt | 2.27                    | Freehold                  | Yes      | No | No | Yes | Public<br>Purposes -<br>Gravel          | No | Nil | Bushfire | Nil |
|           |                      |          |         |            |                                  |                 |            |           |                         |                           |          |    |    |     | Purposes -<br>Government<br>requirement |    |     |          |     |
| 452100    | 28452                | DP180132 | R 32767 | LR3023/327 | Jennapullin Road                 | SOUTHERN BROOK  | NORTHAM(S) | Wheatbelt | 1.2                     | ReserveWithPowerToLease   | Yes      | No | No | No  | S                                       | No | Nil | Bushfire | Nil |

### Attachment 2 – Location Maps