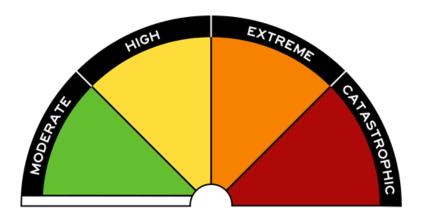

The new Fire Danger rating System is the same right across Australia and aims to provide clear recommended actions to prepare and protect your family at each level. The four levels are: 1 – **Moderate**: Plan and prepare. 2 – **High**: Be ready to act. 3 – **Extreme**: Act now to protect your life and property. 4 – **Catastrophic**: For your survival, leave bushfire risk areas.