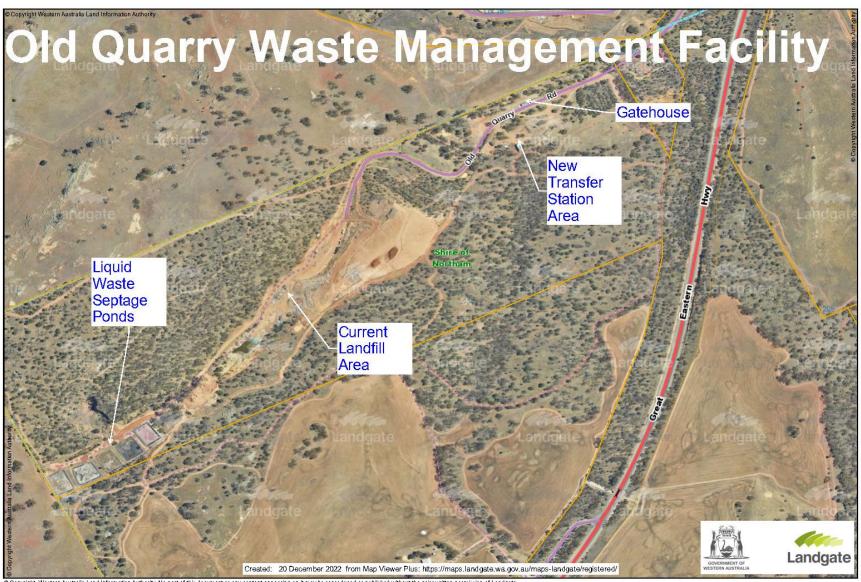

#### **ATTACHMENTS**

Attachment 1: Location Plan

#### A. BACKGROUND / DETAILS

The Shire of Northam operates 5 liquid waste ponds at the Old Quarry Road Waste Management Facility, which provides a facility for the disposal of liquid wastes generated locally within the Shire and further afield.