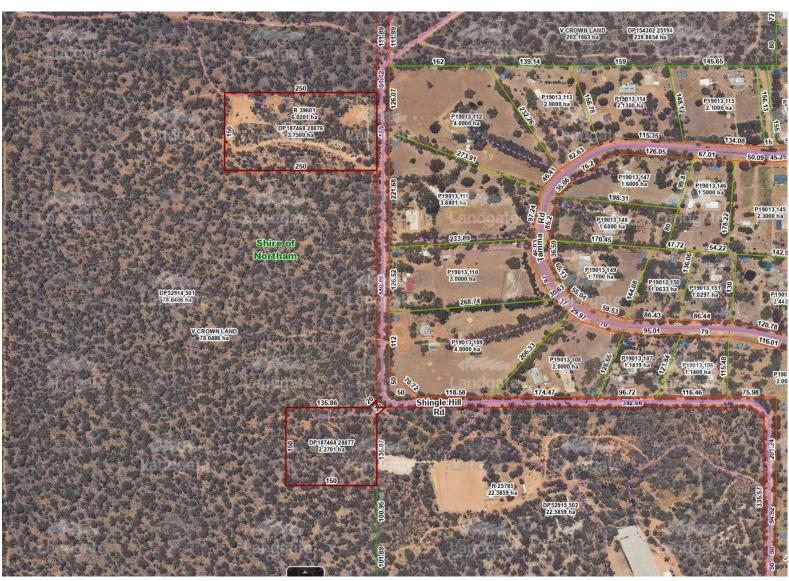

## Attachment 1 - DPLH List of Properties.

| LAND LIST | AND LIST 1543 & 1544 |          |         |            |                                  |                 |            |           |                         |                           |          |    |    |     |                                         |    |     |          |     |
|-----------|----------------------|----------|---------|------------|----------------------------------|-----------------|------------|-----------|-------------------------|---------------------------|----------|----|----|-----|-----------------------------------------|----|-----|----------|-----|
| PIN       | Lot No.              | Survey   | Reserve | CLT        | Property Address                 | Locality/Suburb | LGA        | Region    | Land<br>on Area<br>(Ha) | Claimant Preferred Tenure | Comments |    |    |     |                                         |    |     |          |     |
|           |                      |          |         |            |                                  |                 |            |           | (IIIa)                  |                           | 1        | 2  | 3  | 4   | 5                                       | 6  | 7   | 8        | 9   |
|           |                      |          |         |            |                                  |                 |            |           |                         |                           |          |    |    |     | Public<br>Purposes -                    |    |     |          |     |
| 448303    | 28876                | DP187468 | R 39601 | LR3146/653 | Tamma Road                       | BAKERS HILL     | NORTHAM(S) | Wheatbelt | 3.75                    | Freehold                  | Yes      | No | No | Yes | Gravel                                  | No | Nil | Bushfire | Nil |
| 448302    | 28877                | DP187468 | R 39601 |            | Cnr Tamma & Shingle<br>Hill Road | 1               | NORTHAM(S) | Wheatbelt | 2.27                    | Freehold                  | Yes      | No | No | Yes | Public<br>Purposes -<br>Gravel          | No | Nil | Bushfire | Nil |
|           |                      |          |         |            |                                  |                 |            |           |                         |                           |          |    |    |     | Purposes -<br>Government<br>requirement |    |     |          |     |
| 452100    | 28452                | DP180132 | R 32767 | LR3023/327 | Jennapullin Road                 | SOUTHERN BROOK  | NORTHAM(S) | Wheatbelt | 1.2                     | ReserveWithPowerToLease   | Yes      | No | No | No  | S                                       | No | Nil | Bushfire | Nil |

### Attachment 2 – Location Maps