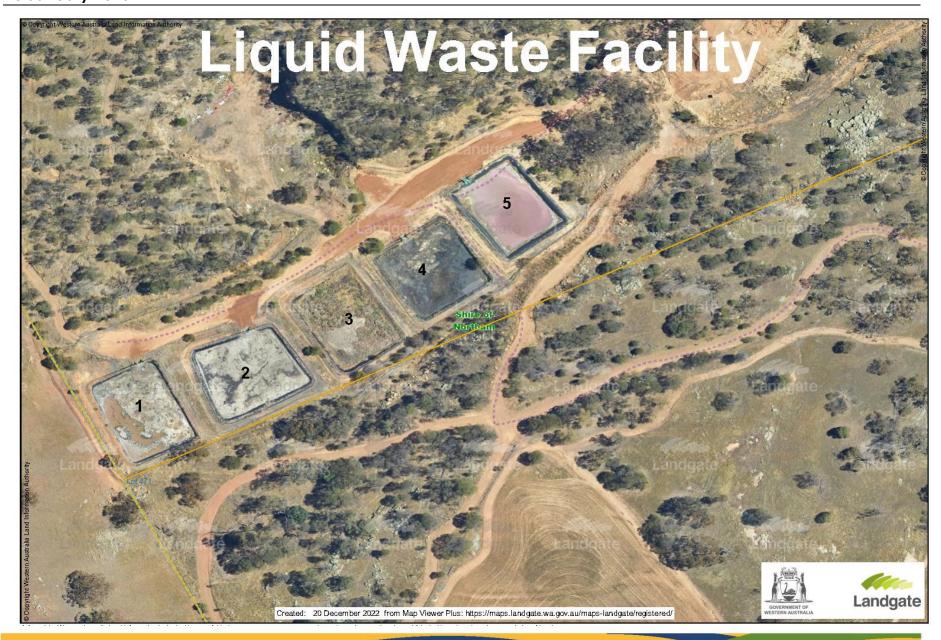

#### A. BACKGROUND / DETAILS

The Shire of Northam operates 5 liquid waste ponds at the Old Quarry Road Waste Management Facility, which provides a facility for the disposal of liquid wastes generated locally within the Shire and further afield.

#### Relining Pond 1

It is proposed to empty and reline Pond 1 as soon as possible to enable the facility to reopen completely, which will enable Pond 3 to be decommissioned so that it can dry out and relined in 2023/24.