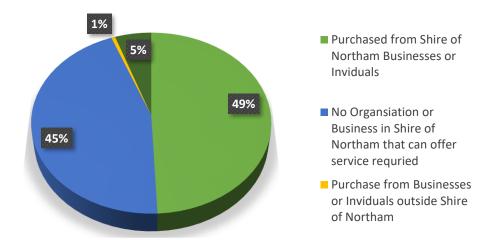

#### C. OFFICER'S COMMENT

The matter of Council 'supporting local business' has been raised over a long period. To assist in providing a greater understanding of the purchasing patterns of the Shire of Northam, the following graph summarises the payments made locally for the month of December 2022.