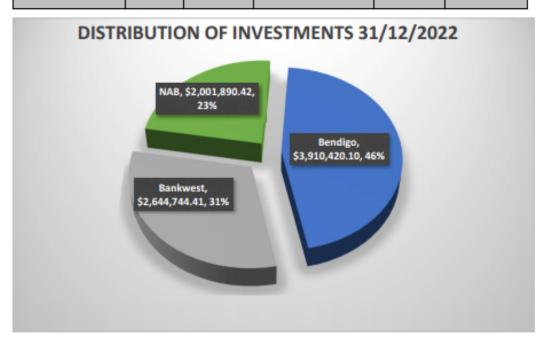

%    | 6                   |
| Bendigo- Ref 3834911          | 30/06/22 | 30/03/23 | \$2,658,688.46     | 3.45%    | 9                   |
| Bankwest- Ref<br>412001820-2  | 17/08/22 | 17/06/23 | \$1,500,000.00     | 2.50%    | 10                  |
| Bankwest- Ref -<br>4120000269 | 16/10/22 | 16/01/23 | \$1,002,993.14     | 2.40%    | 3                   |
| Bankwest TRUST<br>AROC        | 14/11/22 | 14/12/22 | \$141,751.27       | 2.20%    | 1                   |
| NAB                           | 15/12/22 | 15/03/23 | \$1,001,890.42     | 3.06%    | 3                   |
| NAB                           | 10/10/22 | 10/05/23 | \$1,000,000.00     | 3.20%    | 7                   |
| Total                         |          |          | \$8,557,054.93     |          |                     |





# 13.5 COMMUNITY SERVICES

Nil.

# 14. MATTERS BEHIND CLOSED DOORS

# **RECOMMENDATION/COUNCIL DECISION**

Minute No: C.4652

Moved: Cr Ryan

Seconded: Cr Mencshelyi

That Council, in accordance with section 11.1(i) of the Shire of Northam Standing Orders Local Law 2018 and Section 5.23 (2) (A) or (C) of the Local Government Act 1995, meet behind closed doors to consider agenda items:

- 14.1 STAFF RESOURCES as the item relates to a matter affecting an employee.
- 14.2 WELLINGTON / DUKE STREET LAND (FORMER VICOTRIA OVAL SITE) as the item relates to a contract that may be entered in to.

CARRIED 7/0

1 Unknown Member of the Gallery left the meeting at 5.59pm

Cr J E G Williams declared an "Impartiality" interest in item 14.1 – Staff Resources as Cr Williams daughter is employed by the S