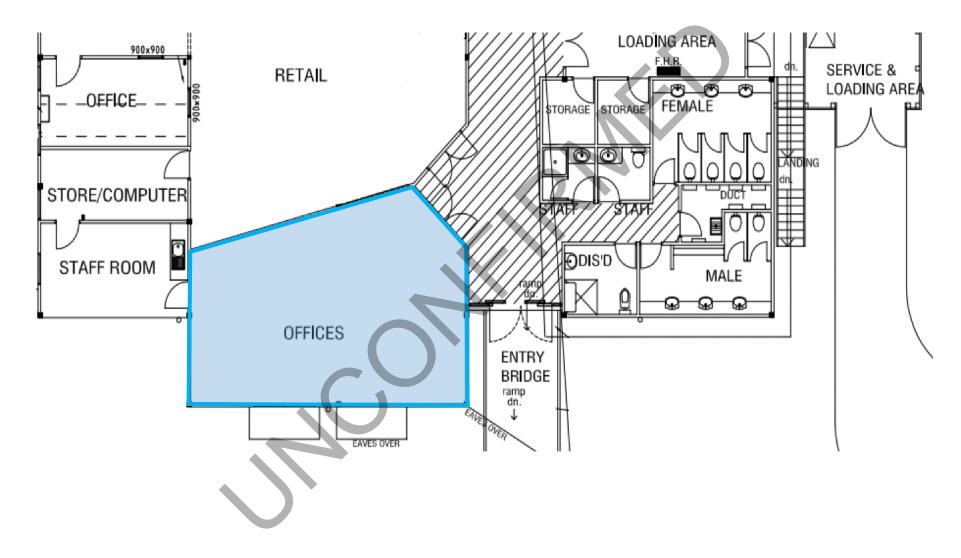

#### BRIEF

For Council to authorise a licence agreement for a portion of 2 Grey Street, Northam (Northam Visitor Centre).

#### ATTACHMENTS

Attachment 1: Map of area.

WALGA are utilising an area within the front office which is a shared space with the Northam Visitor Centre who utilise this space for storage. The use comprises of two desks which are used 3-5 days per week and an area for storage.

#### Attachment 1 – Map of Area