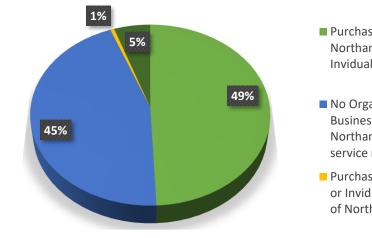

#### C. OFFICER'S COMMENT

The matter of Council 'supporting local business' has been raised over a long period. To assist in providing a greater understanding of the purchasing patterns of the Shire of Northam, the following graph summarises the payments made locally for the month of December 2022.

Purchased from Shire of Northam Businesses or Inviduals

- No Organsiation or Business in Shire of Northam that can offer service requried
- Purchase from Businesses or Inviduals outside Shire of Northam