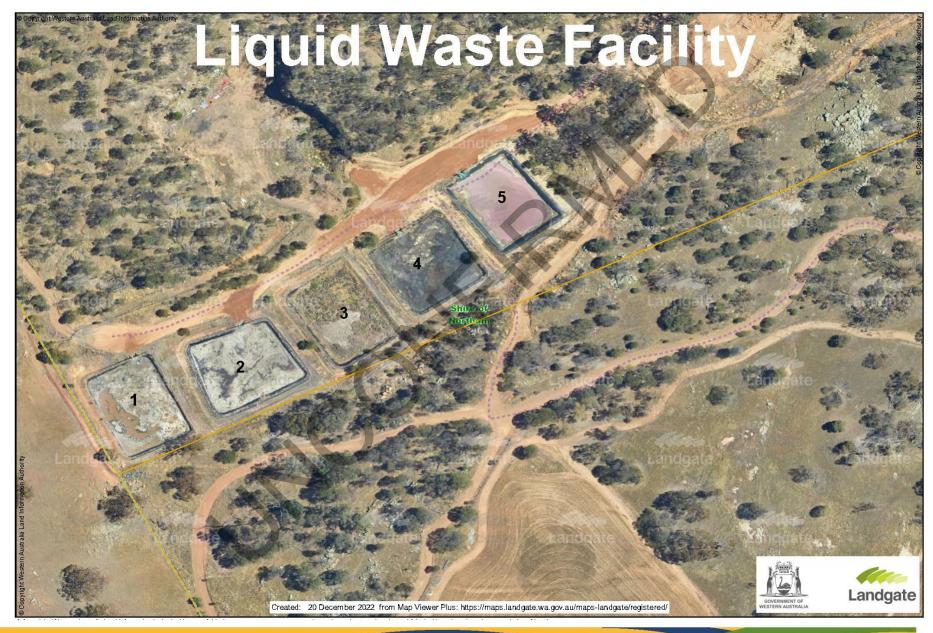

#### A. BACKGROUND / DETAILS

The Shire of Northam operates 5 liquid waste ponds at the Old Quarry Road Waste Management Facility, which provides a facility for the disposal of liquid wastes generated locally within the Shire and further afield.

Over recent years there has been an increase in the use of the ponds by licensed liquid waste carters outside the Shire area that has resulted in the ponds reaching full capacity, particularly during periods of wet weather.

wastes. The report was removed from the agenda due to issues associated with Pond 3 that required immediate attention.

In mid-November 2022, air bubbles were detected in Pond 3, which were monitored and continued to grow over a period of approximately a week where additional air bubbles appeared.

Further investigations, in consultation with the Shire's Waste Consultant, resulted in the pond being closed and drained. It was originally thought that the bubbles contained air, however once the pond was drained it became evident that there was liquid underneath the liner, which rendered rectification works unviable to due to safety concerns.

Due to the need to drain Pond 3, the remaining ponds reached their permitted freeboard as specified in the DWER Licence, which resulted in temporary closure of the facility.

As a temporary measure and taking into consideration the weather conditions, which maximises evaporation, the ponds have been re-opened to cater for local wastes only until such time one of the other ponds can be emptied and relined.

The purpose of this Report is for Council to consider amending the fees and charges and to bring forward funds from the Septage Ponds Reserve to enable the emptying and relining of Pond 1, which will enable the facility to be fully operational. Noting that Pond 3 will also require relining in the next financial year.