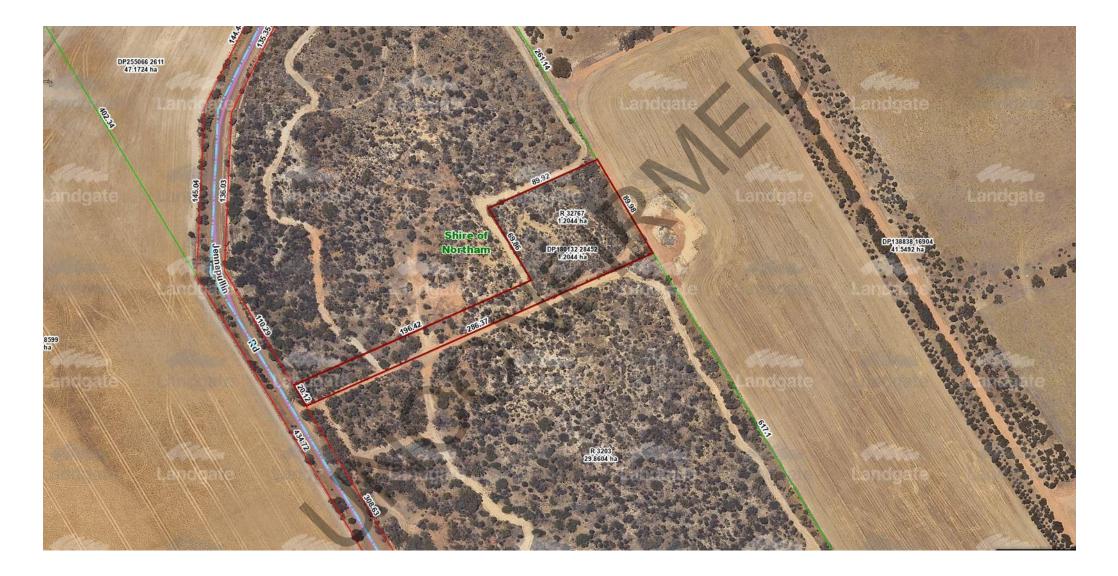

## Attachment 1 - DPLH List of Properties.

|           |          |          |         |            | 1                   | 1               |            |           |                      | 1                         |   |                           |    |    |     |                                         |    |          |          |     |  |  |
|-----------|----------|----------|---------|------------|---------------------|-----------------|------------|-----------|----------------------|---------------------------|---|---------------------------|----|----|-----|-----------------------------------------|----|----------|----------|-----|--|--|
| LAND LIST | 1543 & 1 | 544      |         |            |                     |                 |            |           | _                    |                           |   |                           |    |    |     |                                         |    |          |          |     |  |  |
| PIN       | Lot No.  | Survey   | Reserve | СІТ        | Property Address    | Locality/Suburb | LGA        | Region    | Land<br>Area<br>(Ha) | Claimant Preferred Tenure |   | Claimant Preferred Tenure |    |    |     |                                         |    | Comments |          |     |  |  |
|           |          |          |         |            |                     |                 |            |           | (IIIa)               |                           |   | 1                         | 2  | 3  | 4   | 5                                       | 6  | 7        | 8        | 9   |  |  |
| 448303    | 28876    | DP187468 | R 39601 | LR3146/653 | Tamma Road          | BAKERS HILL     | NORTHAM(S) | Wheatbelt | 3.75                 | Freehold                  |   | Yes                       | No | No | Yes | Public<br>Purposes -<br>Gravel          | No | Nil      | Bushfire | Nil |  |  |
| 448302    |          |          |         |            | Cnr Tamma & Shingle |                 |            | Wheatbelt |                      | Freehold                  |   | Yes                       | No | No | Yes | Public<br>Purposes -<br>Gravel          | No | Nil      | Bushfire | Nil |  |  |
|           |          |          |         |            |                     |                 |            |           |                      |                           | * |                           |    |    |     | Purposes -<br>Government<br>requirement |    |          |          |     |  |  |
| 452100    | 28452    | DP180132 | R 32767 | LR3023/327 | Jennapullin Road    | SOUTHERN BROOK  | NORTHAM(S) | Wheatbelt | 1.2                  | ReserveWithPowerToLease   |   | Yes                       | No | No | No  | S                                       | No | Nil      | Bushfire | Nil |  |  |

#### Attachment 2 – Location Maps