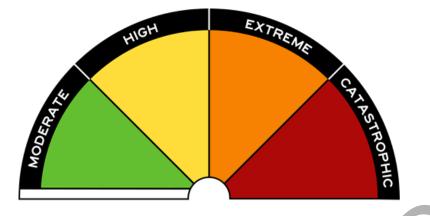

#### **Operational Matters:**

A reminder that the Shire is currently in a Prohibited Burning Period from the 1<sup>st</sup> December 2022 to 31<sup>st</sup> March 2023 (subject to change)

The message to residents and ratepayers is to be well-prepared in advance. Following is a reminder of the new Fire Danger rating system.

The new Fire Danger rating System is the same right across Australia and aims to provide clear recommended actions to prepare and protect your family at each level. The four levels are: 1 – **Moderate**: Plan and prepare. 2 – **High**: Be ready to act. 3 – **Extreme**: Act now to protect your life and property. 4 – **Catastrophic**: For your survival, leave bushfire risk areas.