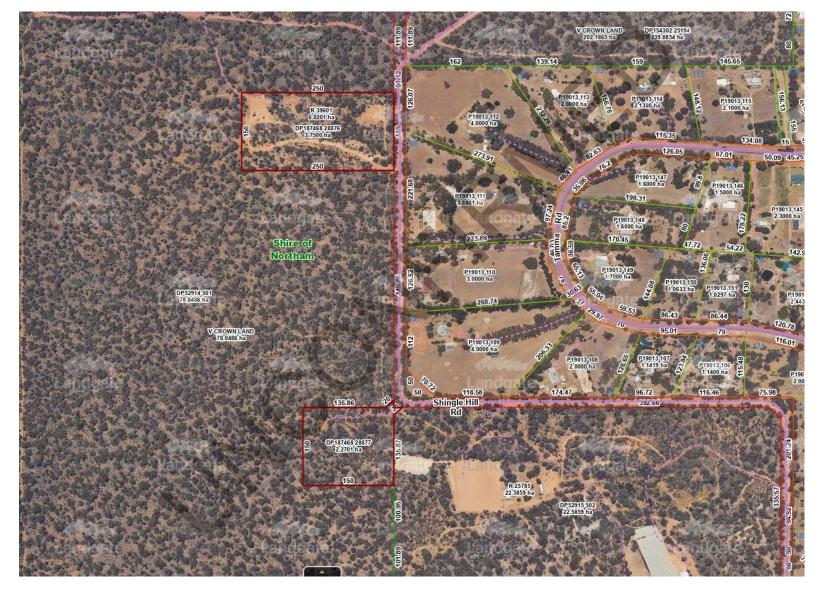

## Attachment 1 - DPLH List of Properties.

|           |          |          |         |            | 1                   | 1               |            |           |                      | 1                         |   |                           |    |    |     |                                         |    |          |          |     |  |  |
|-----------|----------|----------|---------|------------|---------------------|-----------------|------------|-----------|----------------------|---------------------------|---|---------------------------|----|----|-----|-----------------------------------------|----|----------|----------|-----|--|--|
| LAND LIST | 1543 & 1 | 544      |         |            |                     |                 |            |           | _                    |                           |   |                           |    |    |     |                                         |    |          |          |     |  |  |
| PIN       | Lot No.  | Survey   | Reserve | СІТ        | Property Address    | Locality/Suburb | LGA        | Region    | Land<br>Area<br>(Ha) | Claimant Preferred Tenure |   | Claimant Preferred Tenure |    |    |     |                                         |    | Comments |          |     |  |  |
|           |          |          |         |            |                     |                 |            |           | (IIIa)               |                           |   | 1                         | 2  | 3  | 4   | 5                                       | 6  | 7        | 8        | 9   |  |  |
| 448303    | 28876    | DP187468 | R 39601 | LR3146/653 | Tamma Road          | BAKERS HILL     | NORTHAM(S) | Wheatbelt | 3.75                 | Freehold                  |   | Yes                       | No | No | Yes | Public<br>Purposes -<br>Gravel          | No | Nil      | Bushfire | Nil |  |  |
| 448302    |          |          |         |            | Cnr Tamma & Shingle |                 |            | Wheatbelt |                      | Freehold                  |   | Yes                       | No | No | Yes | Public<br>Purposes -<br>Gravel          | No | Nil      | Bushfire | Nil |  |  |
|           |          |          |         |            |                     |                 |            |           |                      |                           | * |                           |    |    |     | Purposes -<br>Government<br>requirement |    |          |          |     |  |  |
| 452100    | 28452    | DP180132 | R 32767 | LR3023/327 | Jennapullin Road    | SOUTHERN BROOK  | NORTHAM(S) | Wheatbelt | 1.2                  | ReserveWithPowerToLease   |   | Yes                       | No | No | No  | S                                       | No | Nil      | Bushfire | Nil |  |  |

#### Attachment 2 – Location Maps