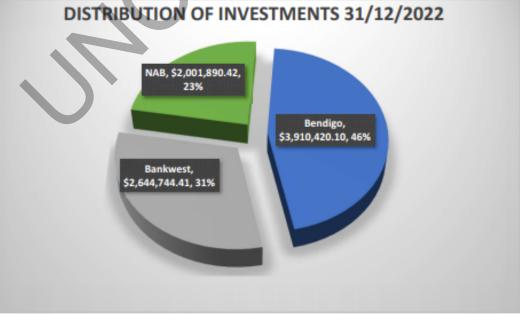

|  |
| Bendigo- Ref 3834911          | 30/06/22   | 30/03/23 | \$2,658,688,46 | 3.45%    | 9                   |  |
| Bankwest- Ref<br>412001820-2  | 17/08/22   | 17/06/23 | \$1,500,000.00 | 2.50%    | 10                  |  |
| Bankwest- Ref -<br>4120000269 | 16/10/22   | 16/01/23 | \$1,002,993.14 | 2.40%    | 3                   |  |
| Bankwest TRUST<br>AROC        | 14/11/22   | 14/12/22 | \$141,751.27   | 2.20%    | 1                   |  |
| NAB                           | 15/12/22   | 15/03/23 | \$1,001,890.42 | 3.06%    | 3                   |  |
| NAB                           | 10/10/22   | 10/05/23 | \$1,000,000.00 | 3.20%    | 7                   |  |
| Total                         |            |          | \$8,557,054.93 |          |                     |  |





# 13.5 COMMUNITY SERVICES

Nil.

# 14. MATTERS BEHIND CLOSED DOORS

# **RECOMMENDATION/COUNCIL DECISION**

Minute No: C.4652

Moved: Cr Ryan Seconded: Cr Mencshelyi

That Council, in accordance with section 11.1(i) of the Shire of Northam Standing Orders Local Law 2018 and Section 5.23 (2) (A) or (C) of the Local Government Act 1995, meet behind closed doors to consider agenda items:

- 14.1 STAFF RESOURCES as the item relates to a matter affecting an employee.
- 14.2 WELLINGTON / DUKE STREET LAND (FORMER VICOTRIA OVAL SITE) as the item relates to a contract that may be entered in to.

CARRIED 7/0

1 Unknown Member of the Gallery left the meeting at 5.59pm

Cr J E G Williams declared an "Impartiality" interest in item 14.1 – Staff Resources as Cr Williams daughter is employed by the Sh