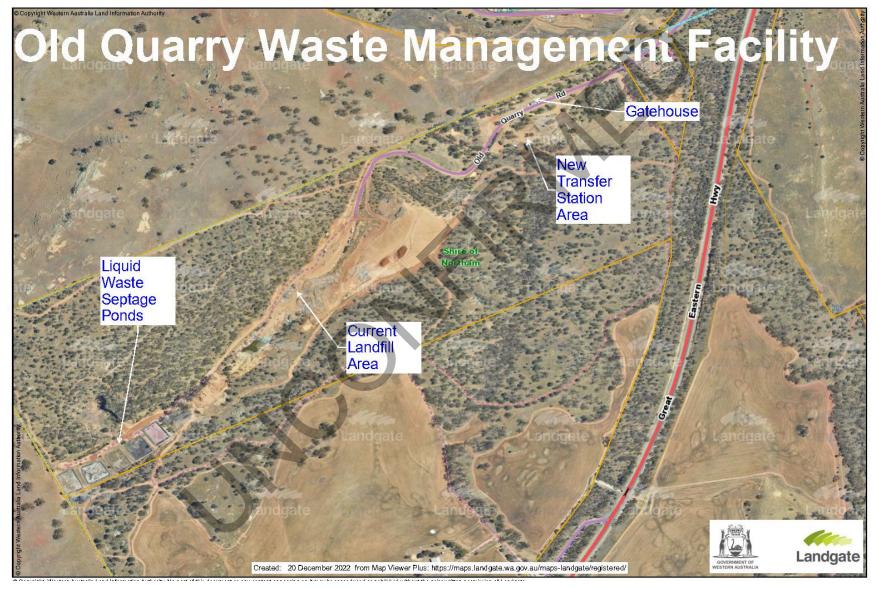

#### ATTACHMENTS

Attachment 1: Location Plan

#### A. BACKGROUND / DETAILS

The Shire of Northam operates 5 liquid waste ponds at the Old Quarry Road Waste Management Facility, which provides a facility for the disposal of liquid wastes generated locally within the Shire and further afield.

#### Attachment 1 – Location Map