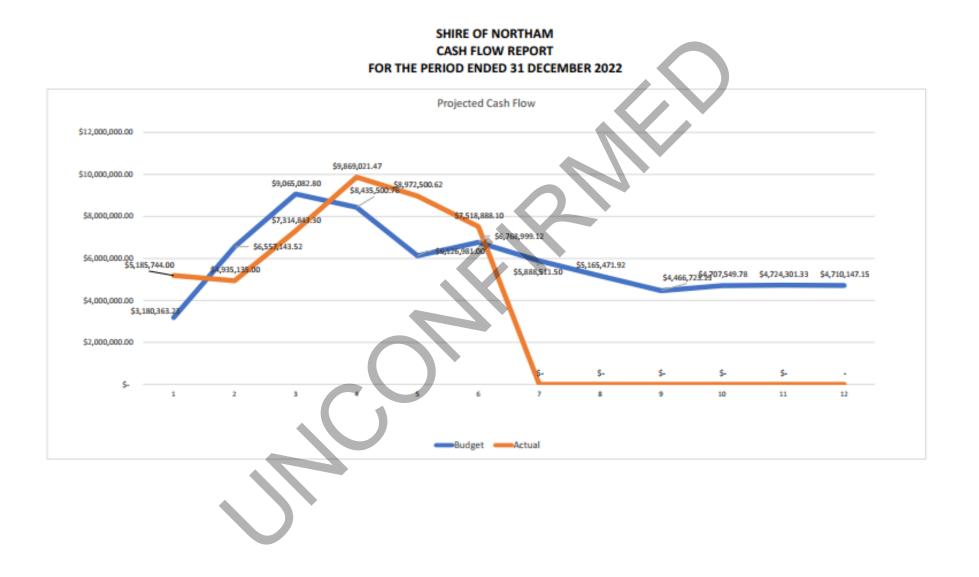

cond second second second second second second second second second second second second second second second second second second second second second second second second second second second second second second second second second second second second second second second second second second second second second second second second second second second second second second second second second second second second second second second second second second second second second second second second second second second second second second second second second second second second second second second second second second second se |                                                                     |                                                                   |

Page | 116







| INVES                         | <b>STM</b> | IEN      | <b>REGIS</b>   | STER     |                     |  |
|-------------------------------|------------|----------|----------------|----------|---------------------|--|
| Investor:                     |            | SHIRE OF | NORTHAM        |          | nning Balance:      |  |
| Starting                      | Log Date:  |          | 01/07/22       |          | rrent Balance:      |  |
| Curr                          | rent Date: |          | 31/12/22       |          |                     |  |
|                               |            |          |                |          |                     |  |
|                               | INVEST     | ING TERM | AMOUNT         | INTEREST | TERM TO<br>MATURITY |  |
| Bank