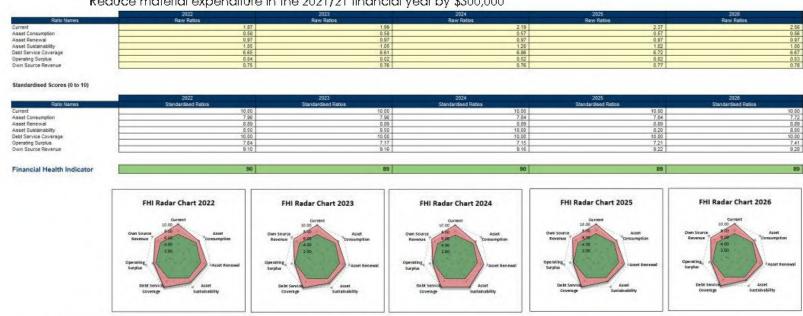

xternal funding for major projects





### SCENARIO 1 (5 years provided, full 10 year assessment appended)

The Council is mindful of its financial sustainability. While the recommended financial plan will see the Council strongly positioned, the one area where the Shire of Northam could perform more strongly is in operating results. This scenario includes adjustments designed to give the reader an indication of what would be required to improve the Councils financial ratios to reflect an advanced standard, predominantly focusing on returning operating surpluses. Variable adjusted:

4.5% rate increase annually from the years 2023 – 2033, 1% growth retained Increase fees and charges by 4.25% for the life of the plan.

Reduce material expenditure in the 2021/21 financial year by \$300,000



Page | 15







### Scenario 2 (5 years provided, full 10 year assessment appended)

Councils is mindful or its utility consumption, particular around power and water consumption. In addition to the environmental benefits of decreasing these utility charges modelling has been undertaken to project the financial benefits, in the event the Council were to establish a targeted reduction in these.

Variables adjusted

Utilities expenditure reduced 30% by 2027, utilities inflation of 3% retained.



Page | 16

# **27 January 2021**



Shire of Northam Long Term Financial Plan 2022 - 2033



### Scenario 3 (5 years provided, full 10 year assessment appended)

Rating is always an issue which is widely discussed within the community and reported on. However rating represents the most significan