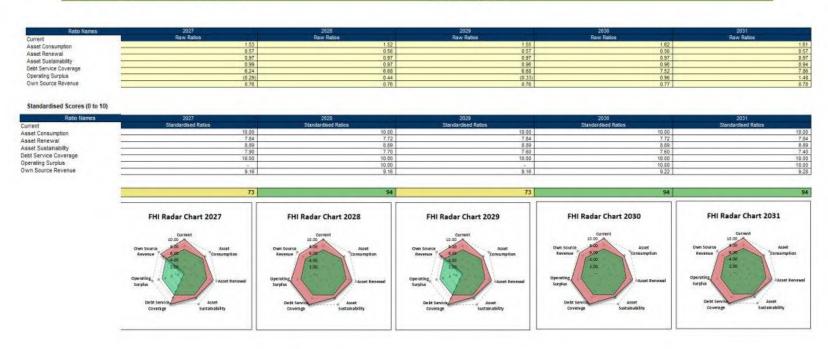

|  |
| Phase 2 (2028/29)                    | \$260,000   |  |
| Total                                | \$400,000   |  |





# Measuring our Long Term Financial Sustainability

Financial sustainability is critical for the Shire of Northam and the future of our Communities. Several statutory key performance indicators (KPIs) have been prescribed in the Local Government (Financial Management) Regulations 1995 to measure the financial sustainability of local governments. The LTFP has been assessed against these KPIs and will be compared with KPIs measured from the Annual Budgets and Annual Financial Statements to provide clear targets for the Town to report its progress to the community each year.

The KPIs, target rates and results measured from the LTFP are tabled below:



Page | 10



















Page | 13





# Scenario Modelling and Sensitivity Analysis

While the previous financial indicators are based on the Councils adopted Long Term Financial Plan, it is considered important to also look at a number of scenarios. In developing this LTFP it is recognised that there are a range of variables which could impact the baseline projections. In order to understand these variables and their impacts a number of scenarios have been developed. It is important to recognise that the scenario modelling does not purport to cover every possible scenario or event, it is merely an attempt to highlight the financial exposure Council may have in a range of areas. The results of the modelling are highlighted in the context of the financial sustainability of the Shire of Northam.

The