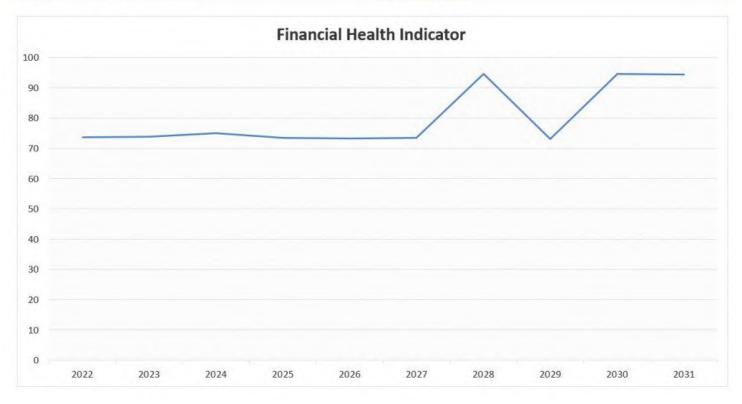

2 (2028/29)                    | \$260,000   |  |
| Total                                | \$400,000   |  |





# Measuring our Long Term Financial Sustainability

Financial sustainability is critical for the Shire of Northam and the future of our Communities. Several statutory key performance indicators (KPIs) have been prescribed in the Local Government (Financial Management) Regulations 1995 to measure the financial sustainability of local governments. The LTFP has been assessed against these KPIs and will be compared with KPIs measured from the Annual Budgets and Annual Financial Statements to provide clear targets for the Town to report its progress to the community each year.

The KPIs, target rates and results measured from the LTFP are tabled below:



Page | 10



















Page | 13





# Scenario Modelling and Sensitivity Analysis

While the previous financial indicators are based on the Councils adopted Long Term Financial Plan, it is considered important to also look at a number of scenarios. In developing this LTFP it is recognised that there are a range of variables which could impact the baseline projections. In order to understand these variables and their impacts a number of scenarios have been developed. It is important to recognise that the scenario modelling does not purport to cover every possible scenario or event, it is merely an attempt to highlight the financial exposure Council may have in a range of areas. The results of the modelling are highlighted in the context of the financial sustainability of the Shire of Northam.

The most signif