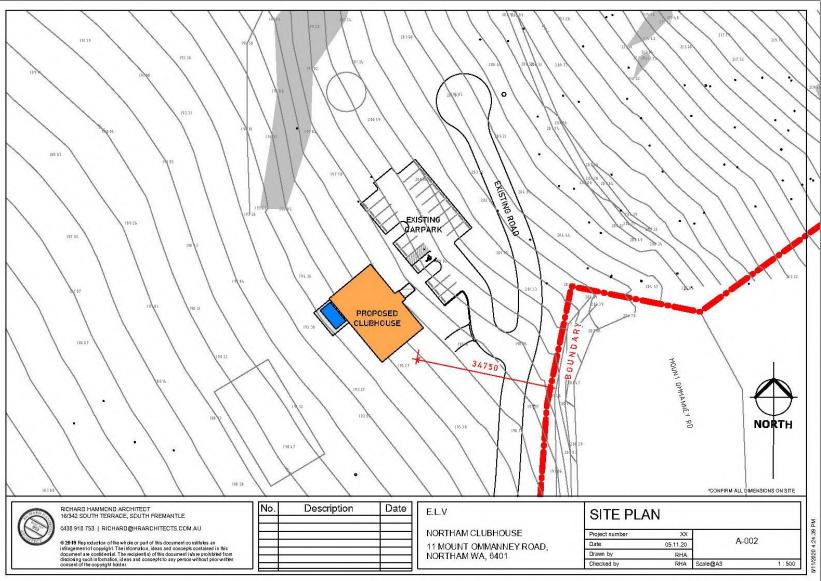

#### **ATTACHMENTS**

Attachment 1: Amended Plans – Clubhouse Attachment 2: Approved Plans – Clubhouse

#### A. BACKGROUND / DETAILS

The original development approval (ref: P16146) to construct a Lifestyle Village was granted by Council at its Ordinary Meeting held on 15 February 2017 (C.2945). In accordance with this approval, the clubhouse was to be constructed prior to the full occupation of Stage 1. A copy of the approved plans relating to the clubhouse is attached to this Report (Attachment 2).

The proponent has advised that although the new clubhouse design will reduce the overall floor area of the clubhouse and swimming pool, it will provide a more useable space for residents and the community and enable the facility to be provided earlier than originally proposed. No changes to the location of the clubhouse is proposed.

The new design will also take better advantage of the views and topography providing usable verandah areas on both levels for residents and the community to enjoy the views of the Village and locality.