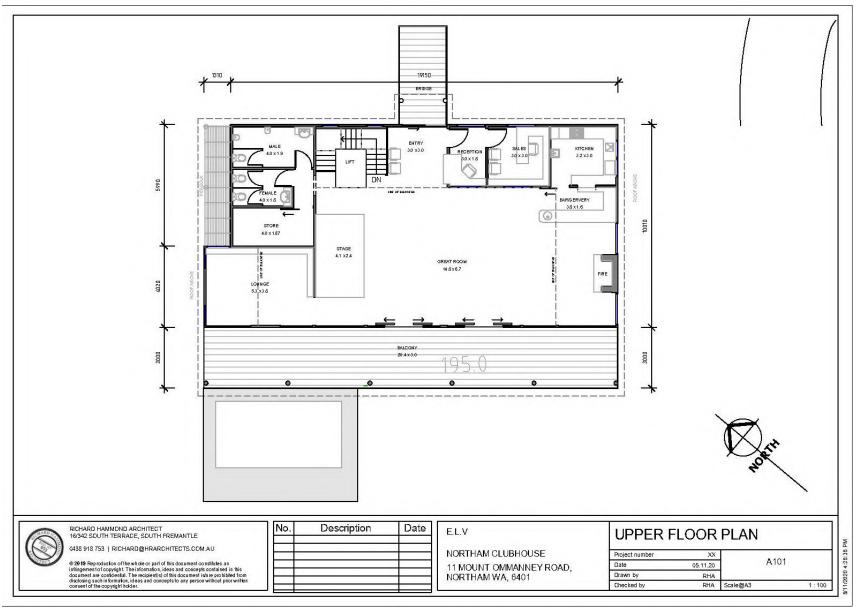

#### **ATTACHMENTS**

Attachment 1: Amended Plans – Clubhouse Attachment 2: Approved Plans – Clubhouse

This application is the 3<sup>rd</sup> amendment (ref: P16146.3) to the development originally approved by Council as follows:

- 1. Amend the design of the clubhouse to provide a ground floor area designated for residents of the village, including the swimming pool, and an upstairs community use / function area; and
- 2. Amend condition 15 relating to the staging of the clubhouse to enable construction in a single stage to commence early 2021.

The proponent has advised that although the new clubhouse design will reduce the overall floor area of the clubhouse and swimming pool, it will provide a more useable space for residents and the community and enable the facility to be provided earlier than originally proposed. No changes to the location of the clubhouse is proposed.

The new design will also take better advantage of the views and topography providing usable verandah areas on both levels for residents and the community to enjoy the views of the Village and locality.