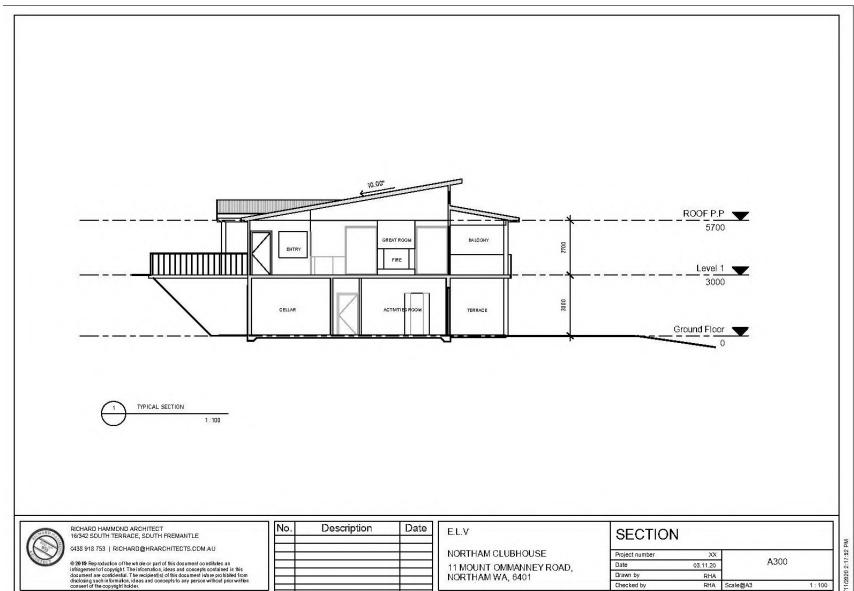

#### **ATTACHMENTS**

Attachment 1: Amended Plans – Clubhouse Attachment 2: Approved Plans – Clubhouse

#### A. BACKGROUND / DETAILS

The original development approval (ref: P16146) to construct a Lifestyle Village was granted by Council at its Ordinary Meeting held on 15 February 2017 (C.2945). In accordance with this approval, the clubhouse was to be constructed prior to the full occupation of Stage 1. A copy of the approved plans relating to the clubhouse is attached to this Report (Attachment 2).

The proponent has advised that although the new clubhouse design will reduce the overall floor area of the clubhouse and swimming pool, it will provide a more useable space for residents and the community and enable the facility to be provided earlier than originally proposed. No changes to the location of the clubhouse is proposed.

The new design will also take better advantage of the views and topography providing usable verandah areas on both levels for residents and the community to enjoy the views of the Village and locality.