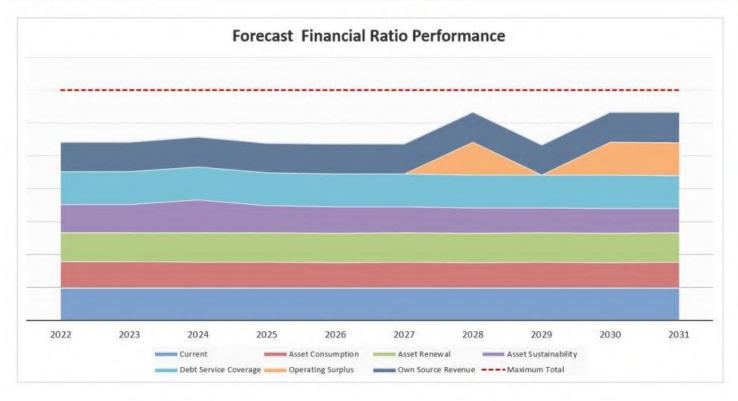

Phase 2 (2028/29)                    | \$260,000   |  |
| Total                                | \$400,000   |  |





# Measuring our Long Term Financial Sustainability

Financial sustainability is critical for the Shire of Northam and the future of our Communities. Several statutory key performance indicators (KPIs) have been prescribed in the Local Government (Financial Management) Regulations 1995 to measure the financial sustainability of local governments. The LTFP has been assessed against these KPIs and will be compared with KPIs measured from the Annual Budgets and Annual Financial Statements to provide clear targets for the Town to report its progress to the community each year.

The KPIs, target rates and results measured from the LTFP are tabled below:



Page | 10



















Page | 13





# Scenario Modelling and Sensitivity Analysis

While the previous financial indicators are based on the Councils adopted Long Term Financial Plan, it is considered important to also look at a number of scenarios. In developing this LTFP it is recognised that there are a range of variables which could impact the baseline projections. In order to understand these variables and their impacts a number of scenarios have been developed. It is important to recognise that the scenario modelling does not purport to cover every possible scenario or event, it is merely an attempt to highlight the financial exposure Council may have in a range of areas. The results of the modelling are highlighted in the context of the financial sustainability of the Shire of Northam.

The most