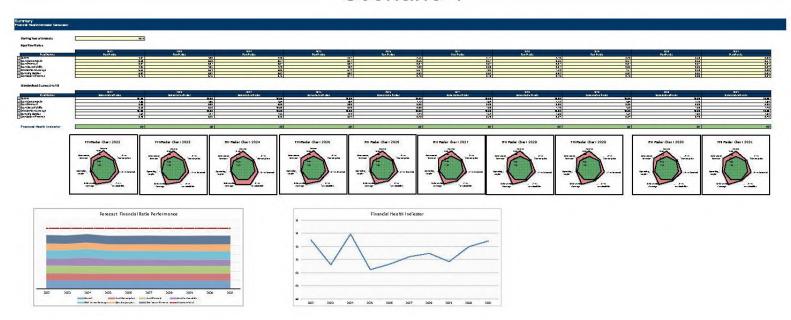

1.414.229 1.026.204 890.301 608.152 461,732 14 Loan 228 Northam Swimming Pool Development 3,828,954 3,629,015 3,217,736 3,006,252 2,790,773 2,571,224 2,347,528 2,119,607 1,887,381 1,650,769 4,217,782 4,025,187 3,425,299 15 Loan 219a Northam Bowling Club 102,413 80,894 58,686 35,766 12,111 Preasury Maximum Criteria Ratios Sebt Service to Available Operating 3.50% 3.65% 3.54% 3.62% 3.46% 3.35% 2,17% iross Debt to Total Revenue 60% 35.2% 35.6% 30.4% 31.0% 29.0% 25.5% 21.6% 18.7% 15.7% 12.4% 10.5% 8.3% ebt Service to Rate Revenue 3.86% Current Seif Supporting Loan Liability Non Current Seif Supporting Loan Liabili Supported Loans Payments Received during year Current Externally Supported Loans (SSL) Non-Current Externally Supported Loans (SSL) Externally Supported Loans (SSL)



# Scenario 1





# Scenario 2





# Scenario 3





## 13.5 COMMUNITY SERVICES

Nil.

#### 14. MATTERS BEHIND CLOSED DOORS

### **RECOMMENDATION**

That Council, in accordance with section 11.1(i) of the Shire of Northam Standing Orders Local Law 2018 and Section 5.23 (2) (a) and (b) of the Local Government Act 1995, meet behind closed doors to consider agenda item:

13.1 - Chief Executive Officer Review Committee Meeting held on 15
 December 2020 as it relates to a matter affecting an employee; and

# 14.1 CHIEF EXECUTIVE OFFICER REVIEW COMMITTEE MEETING HELD ON 15 DECEMBER 2020

**Receipt of Minutes:** 

### **RECOMMENDATION**

That Council receive the minutes from the Chief Executive Officer Review Committee meeting held on 15 December 2020.

### **RECOMMENDATION**

That Council move out from behin