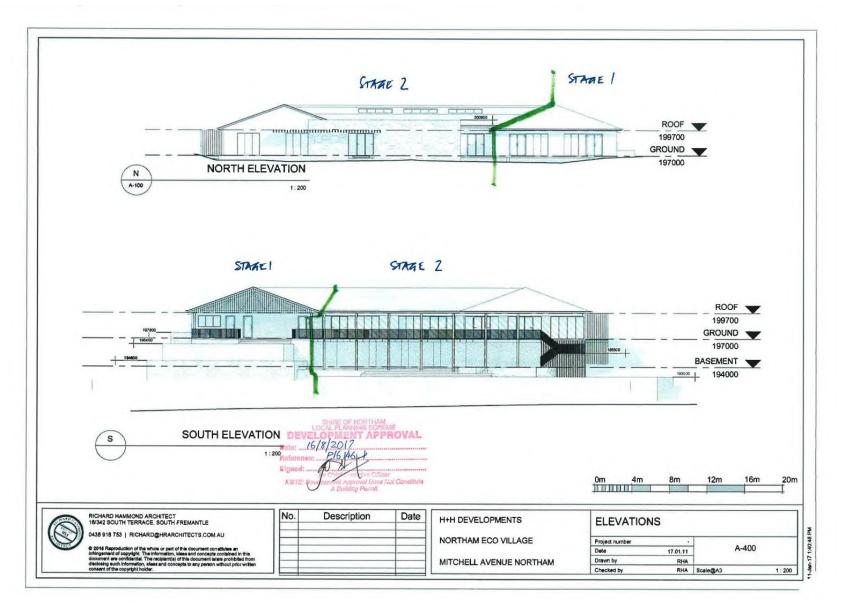

#### A. BACKGROUND / DETAILS

The original development approval (ref: P16146) to construct a Lifestyle Village was granted by Council at its Ordinary Meeting held on 15 February 2017 (C.2945). In accordance with this approval, the clubhouse was to be constructed prior to the full occupation of Stage 1. A copy of the approved plans relating to the clubhouse is attached to this Report (Attachment 2).

On 16 August 2017, Council granted approval (C.3109) for an amendment to the plans and condition 15 (ref: P16146.1) relating to the staging of the clubhouse. The amending staging enabled the proponent to construct an

#### 27 January 2021

initial smaller portion of the clubhouse as part of Stage 1 and the remainder as part of Stage 3.

A further amendment (ref: P16146.2) to the conditions was approved by Council on 15 August 2018 (C.3440) revising the timing of road upgrade works required as part of the development.

This application is the 3<sup>rd</sup> amendment (ref: P16146.3) to the development originally approved by Council as follows:

- 1. Amend the design of the clubhouse to provide a ground floor area designated for residents of the village, including the swimming pool, and an upstairs community use / function area; and
- 2. Amend condition 15 relating to the staging of the clubhouse to enable construction in a single stage to commence early 2021.