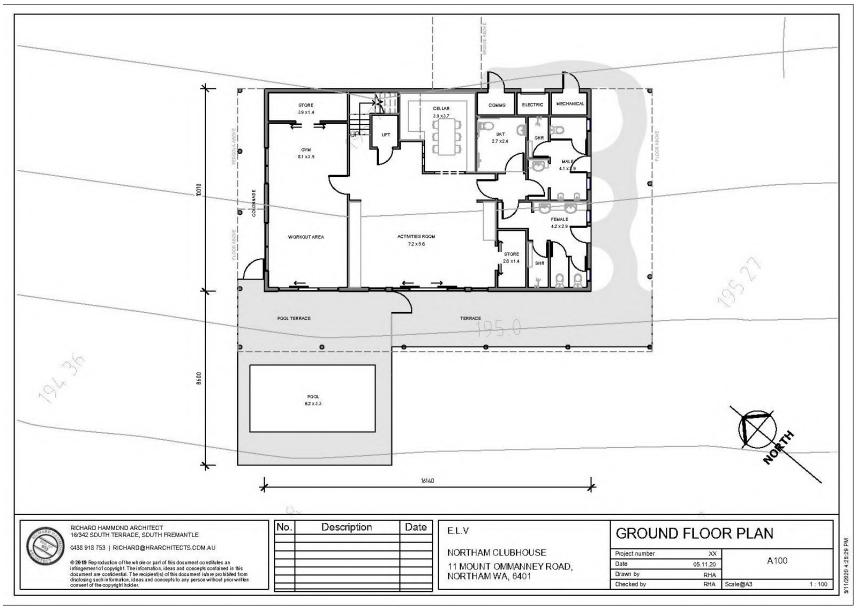

#### **ATTACHMENTS**

Attachment 1: Amended Plans – Clubhouse Attachment 2: Approved Plans – Clubhouse

This application is the 3<sup>rd</sup> amendment (ref: P16146.3) to the development originally approved by Council as follows:

- 1. Amend the design of the clubhouse to provide a ground floor area designated for residents of the village, including the swimming pool, and an upstairs community use / function area; and
- 2. Amend condition 15 relating to the staging of the clubhouse to enable construction in a single stage to commence early 2021.

The proponent has advised that although the new clubhouse design will reduce the overall floor area of the clubhouse and swimming pool, it will provide a more useable space for residents and the community and enable the facility to be provided earlier than originally proposed. No changes to the location of the clubhouse is proposed.

The new design will also take better advantage of the views and topography providing usable verandah areas on both levels for residents and the community to enjoy the views of the Village and locality.