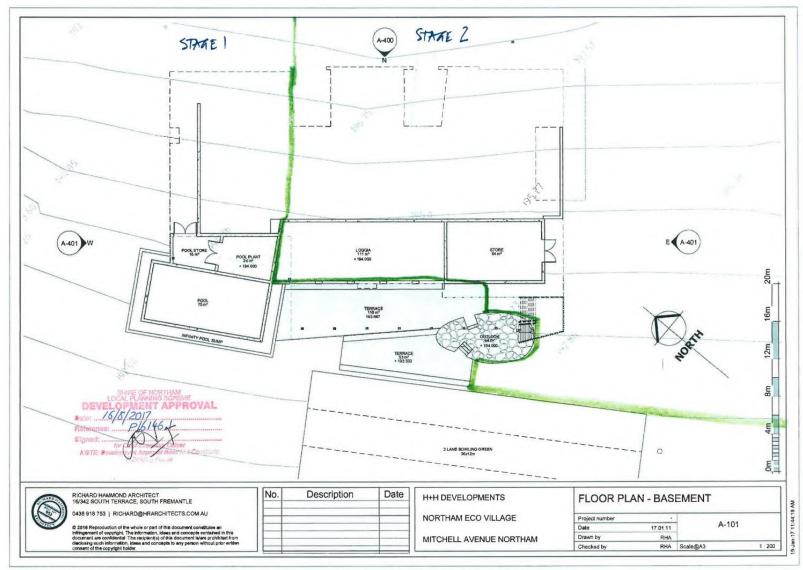

#### A. BACKGROUND / DETAILS

The original development approval (ref: P16146) to construct a Lifestyle Village was granted by Council at its Ordinary Meeting held on 15 February 2017 (C.2945). In accordance with this approval, the clubhouse was to be constructed prior to the full occupation of Stage 1. A copy of the approved plans relating to the clubhouse is attached to this Report (Attachment 2).

On 16 August 2017, Council granted approval (C.3109) for an amendment to the plans and condition 15 (ref: P16146.1) relating to the staging of the clubhouse. The amending staging enabled the proponent to construct an

#### 27 January 2021

initial smaller portion of the clubhouse as part of Stage 1 and the remainder as part of Stage 3.

A further amendment (ref: P16146.2) to the conditions was approved by Council on 15 August 2018 (C.3440) revising the timing of road upgrade works required as part of the development.

This application is the 3<sup>rd</sup> amendment (ref: P16146.3) to the development originally approved by Council as follows:

- 1. Amend the design of the clubhouse to provide a ground floor area designated for residents of the village, including the swimming pool, and an upstairs community use / function area; and
- 2. Amend condition 15 relating to the staging of the clubhouse to enable construction in a single stage to commence early 2021.

The proponent has advised that although the new clubhouse design will reduce the overall floor area of the clubhouse and swimming pool, it will provide a more useable space for residents and the community and enable the facility to be provided earlier than originally proposed. No changes to the location of the clubhouse is proposed.

The new design will also take better advantage of the views and topography providing usable verandah areas on both levels for residents and the community to enjoy the views of the Village and locality.

#### Attachment 2 – Approved Plans