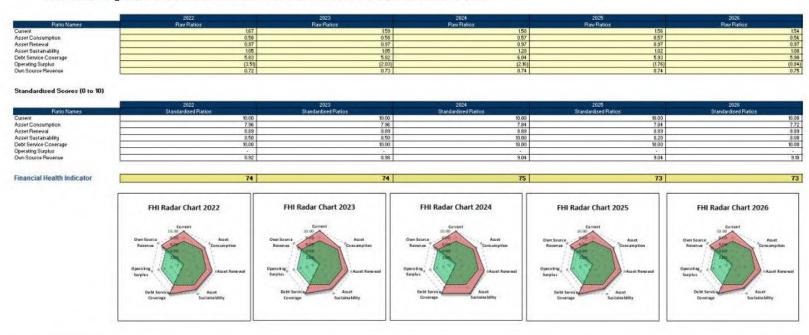

| \$140,000   |  |
| Phase 2 (2028/29)                    | \$260,000   |  |
| Total                                | \$400,000   |  |





# Measuring our Long Term Financial Sustainability

Financial sustainability is critical for the Shire of Northam and the future of our Communities. Several statutory key performance indicators (KPIs) have been prescribed in the Local Government (Financial Management) Regulations 1995 to measure the financial sustainability of local governments. The LTFP has been assessed against these KPIs and will be compared with KPIs measured from the Annual Budgets and Annual Financial Statements to provide clear targets for the Town to report its progress to the community each year.

The KPIs, target rates and results measured from the LTFP are tabled below:



Page | 10



















Page | 13





# Scenario Modelling and Sensitivity Analysis

While the previous financial indicators are based on the Councils adopted Long Term Financial Plan, it is considered important to also look at a number of scenarios. In developing this LTFP it is recognised that there are a range of variables which could impact the baseline projections. In order to understand these variables and their impacts a number of scenarios have been developed. It is important to recognise that the scenario modelling does not purport to cover every possible scenario or event, it is merely an attempt to highlight the financial exposure Council may have in a range of areas. The results of the modelling are highlighted in the context of the financial sustainability of the Shire