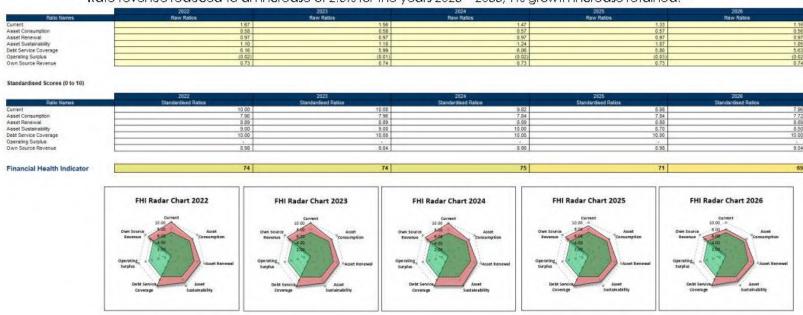

benefits, in the event the Council were to establish a targeted reduction in these.

Variables adjusted

Utilities expenditure reduced 30% by 2027, utilities inflation of 3% retained.



Page | 16

# **27 January 2021**



Shire of Northam Long Term Financial Plan 2022 - 2033



### Scenario 3 (5 years provided, full 10 year assessment appended)

Rating is always an issue which is widely discussed within the community and reported on. However rating represents the most significant revenue stream for the Council. Scenario 3 has been developed to highlight the implications to Council in the event it wished to reduce projected rate increases by as little as 1% per annum.

Variables adjusted

Rate revenue reduced to an increase of 2.5% for the years 2023 – 2033, 1% growth increase retained.



Page | 17



# **Risk Management**

The following are the major risks identified as associated with this LTFP;

- Rates
  - Inability of Council to recover
  - Becoming unaffordable
  - Insufficient to cover financial requirements
- Projects
  - o The Shire is undertaking a range of projects, which it will be required to underwrite. As a consequence there is an intrinsic risk associated with this. While each project will have its own risk management plan Council needs to be aware that delivery of each project has the potential of impacting the LTFP
- Funding
  - o The Council has a reliance on external funding in both the delivery of special projects and the delivery of its annual programs. The risks associated with the special projects has been explored in the previous section, however