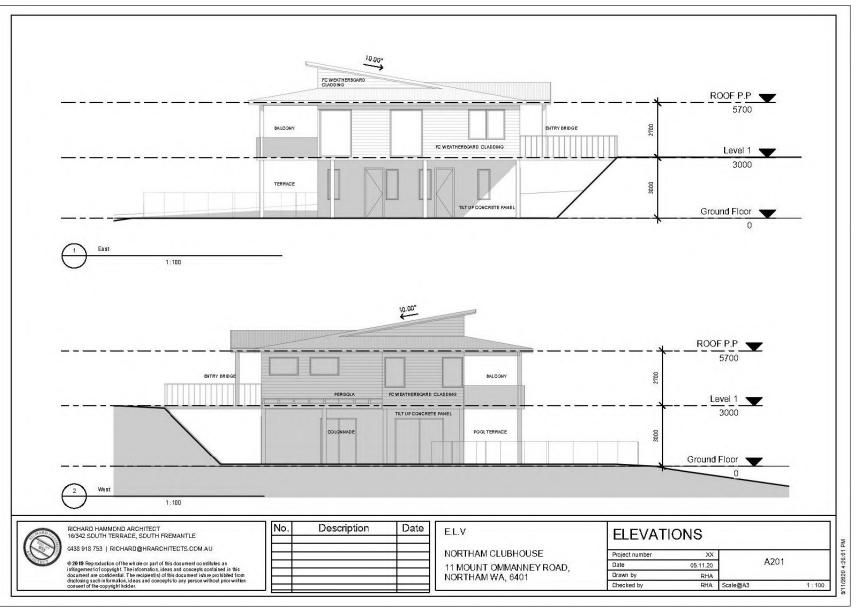

#### **ATTACHMENTS**

Attachment 1: Amended Plans – Clubhouse Attachment 2: Approved Plans – Clubhouse

#### A. BACKGROUND / DETAILS

The original development approval (ref: P16146) to construct a Lifestyle Village was granted by Council at its Ordinary Meeting held on 15 February 2017 (C.2945). In accordance with this approval, the clubhouse was to be constructed prior to the full occupation of Stage 1. A copy of the approved plans relating to the clubhouse is attached to this Report (Attachment 2).

The proponent has advised that although the new clubhouse design will reduce the overall floor area of the clubhouse and swimming pool, it will provide a more useable space for residents and the community and enable the facility to be provided earlier than originally proposed. No changes to the location of the clubhouse is proposed.

The new design will also take better advantage of the views and topography providing usable verandah areas on both levels for residents and the community to enjoy the views of the Village and locality.