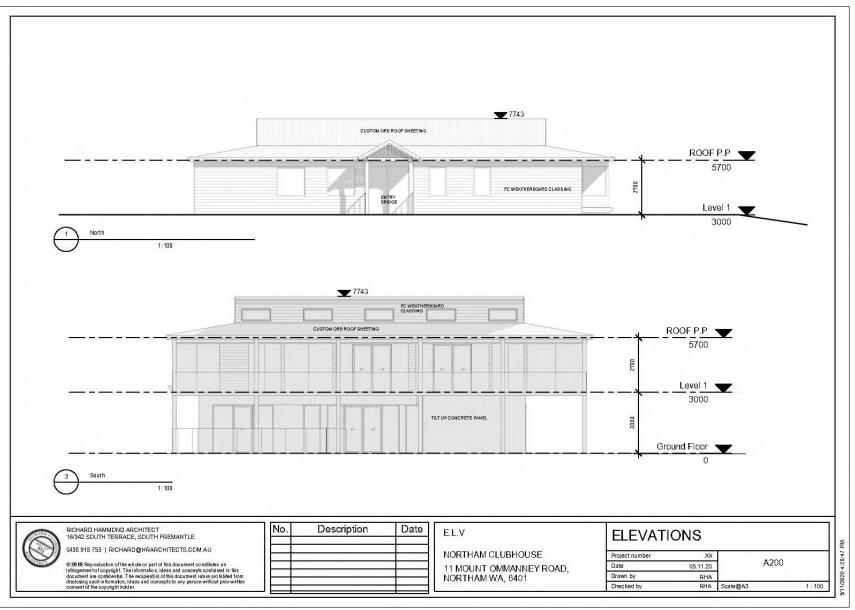

#### **ATTACHMENTS**

Attachment 1: Amended Plans – Clubhouse Attachment 2: Approved Plans – Clubhouse

The proponent has advised that although the new clubhouse design will reduce the overall floor area of the clubhouse and swimming pool, it will provide a more useable space for residents and the community and enable the facility to be provided earlier than originally proposed. No changes to the location of the clubhouse is proposed.

The new design will also take better advantage of the views and topography providing usable verandah areas on both levels for residents and the community to enjoy the views of the Village and locality.