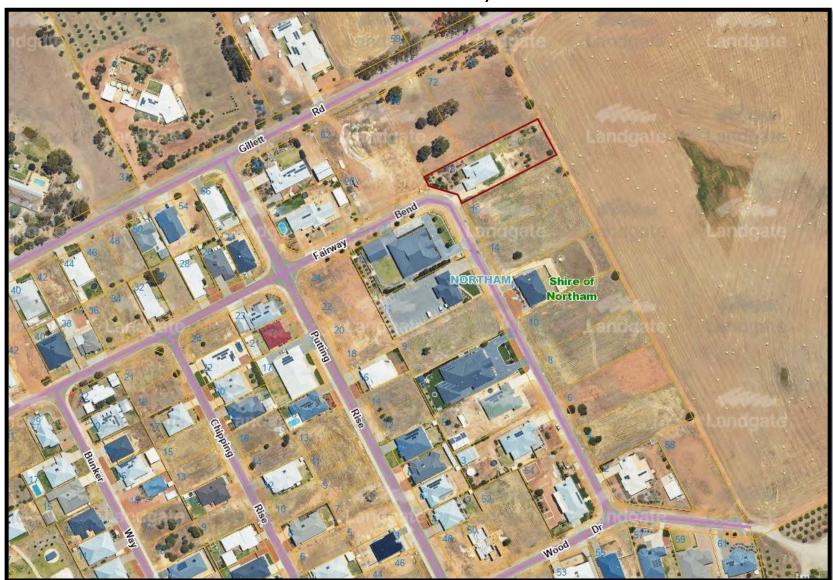

l of Council.
- 4. All stormwater drainage generated by the proposed new outbuilding shall be managed and disposed of on-site to the satisfaction of the local government (i.e. no stormwater is permitted to be directed and disposed of via any immediately adjoining property).
- 5. The proposed retaining wall shall be designed, engineered and landscaped to the satisfaction of the local government. Prior to the commencement of any works on the land the applicants/landowners shall prepare and submit plans for the proposed retaining wall to the local government for consideration and determination by the Shire's Chief Executive Officer.
- 6. The outbuilding shall not be used for habitable, commercial or industrial purposes unless otherwise approved by Council.



## Attachment 1 – Locality Plan















#### REAR ELEVATION

#### PROPOSED OUTBUILDING AND RETAING WALL A&G MCCALL-LOT 398 FAIRWAY BEND, NORTHAM

SCALE 1: 100 ONT BUILDING COLOUR : TRONSTONE RETAINTING WALL COLOUR : CREAD WATER TANK COLOUR : TO MATCH



#### RIGHT ELEVATION



#### 27 January 2021



#### **Attachment 3 - Statutory Assessment**

An assessment of the application in the context of the applicable provisions of LPS6, including Schedule 2 of the *Planning and Development (Local Planning Schemes) Regulations 2015* (i.e. the Deemed Provisions) and all relevant LPPs has been carried out as follows:

| Clause       | Provision