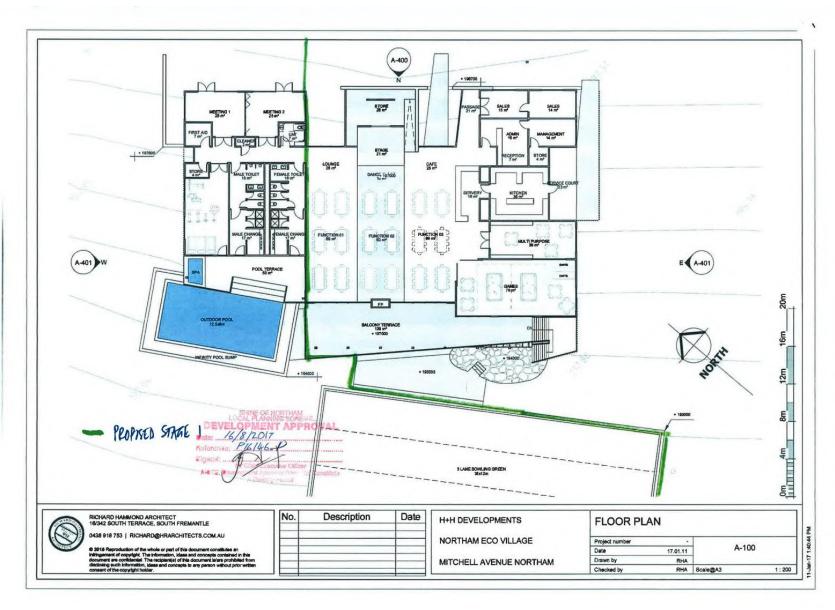

This application is the 3<sup>rd</sup> amendment (ref: P16146.3) to the development originally approved by Council as follows:

- 1. Amend the design of the clubhouse to provide a ground floor area designated for residents of the village, including the swimming pool, and an upstairs community use / function area; and
- 2. Amend condition 15 relating to the staging of the clubhouse to enable construction in a single stage to commence early 2021.

The proponent has advised that although the new clubhouse design will reduce the overall floor area of the clubhouse and swimming pool, it will provide a more useable space for residents and the community and enable the facility to be provided earlier than originally proposed. No changes to the location of the clubhouse is proposed.

The new design will also take better advantage of the views and topography providing usable verandah areas on both levels for residents and the community to enjoy the views of the Village and locality.

#### Attachment 1 – Amended Plans

RICHARD HAMMOND ARCHITECT 16/342 SOUTH TERRACE, SOUTH FREMANTLE

0438 918 753 | RICHARD@HRARCHITECTS.COM.AU

© 2019 Reproduction of the whole or part of this document constitutes an infinigement of copyright. The information, ideas and concepts contained in this document are conditiental. The excipients of this courned rate are bentified from disablosing such in formation, ideas and concepts to any person without prior written consent of the copyright holder.

| No. | Description | Date |
|-----|-------------|------|
|     |             |      |
|     |             |      |
|     |             |      |
|     |             |      |

E.L.V

NORTHAM CLUBHOUSE 11 MOUNT OMMANNEY ROAD, NORTHAM WA, 6401

| PERSPE         | CTIVES   | 3        |
|----------------|----------|----------|
| Project number | xx       |          |
| Date           | 03.11.20 | A400     |
| Drawn by       | RHA      |          |
| Checked by     | RHA      | Scale@A3 |