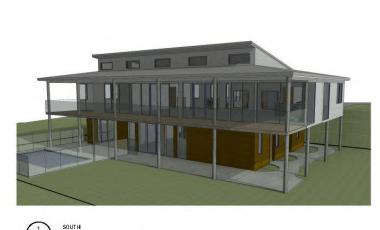

The proponent has advised that although the new clubhouse design will reduce the overall floor area of the clubhouse and swimming pool, it will provide a more useable space for residents and the community and enable the facility to be provided earlier than originally proposed. No changes to the location of the clubhouse is proposed.

The new design will also take better advantage of the views and topography providing usable verandah areas on both levels for residents and the community to enjoy the views of the Village and locality.

#### Attachment 1 – Amended Plans

RICHARD HAMMOND ARCHITECT 16/342 SOUTH TERRACE, SOUTH FREMANTLE

0438 918 753 | RICHARD@HRARCHITECTS.COM.AU

© 2019 Reproduction of the whole or part of this document constitutes an infinigement of copyright. The information, ideas and concepts contained in this document are conditiental. The excipients of this courned rate are bentified from disablosing such in formation, ideas and concepts to any person without prior written consent of the copyright holder.

| PERSPE         | CTIVES   | 3        |
|----------------|----------|----------|
| Project number | xx       |          |
| Date           | 03.11.20 | A400     |
| Drawn by       | RHA      |          |
| Checked by     | RHA      | Scale@A3 |