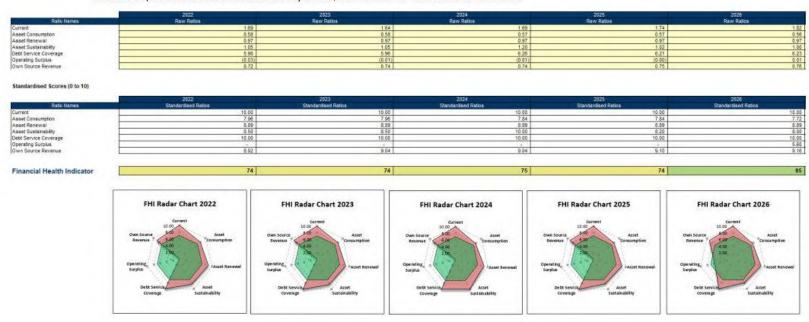

ed standard, predominantly focusing on returning operating surpluses. Variable adjusted:

4.5% rate increase annually from the years 2023 – 2033, 1% growth retained Increase fees and charges by 4.25% for the life of the plan.

Reduce material expenditure in the 2021/21 financial year by \$300,000



Page | 15







### Scenario 2 (5 years provided, full 10 year assessment appended)

Councils is mindful or its utility consumption, particular around power and water consumption. In addition to the environmental benefits of decreasing these utility charges modelling has been undertaken to project the financial benefits, in the event the Council were to establish a targeted reduction in these.

Variables adjusted

Utilities expenditure reduced 30% by 2027, utilities inflation of 3% retained.



Page | 16

# **27 January 2021**



Shire of Northam Long Term Financial Plan 2022 - 2033



### Scenario 3 (5 years provided, full 10 year assessment appended)

Rating is always an issue which is widely discussed within the community and reported on. However rating represents the most significant revenue stream for the Council. Scenario 3 has been developed to highlight the implications to Council in the event it wished to reduce projected rate increases by as little as 1% per annum.

Variables adjusted

Rate revenue reduced to an increase of 2.5% for the years 2023 – 2033, 1% growth increase retained.



Page | 17



# **Risk Management**

The following are the major risks identified as associated with this LTFP;

- Rates
  - Inability of Council to recover
  - Becoming unaffordable