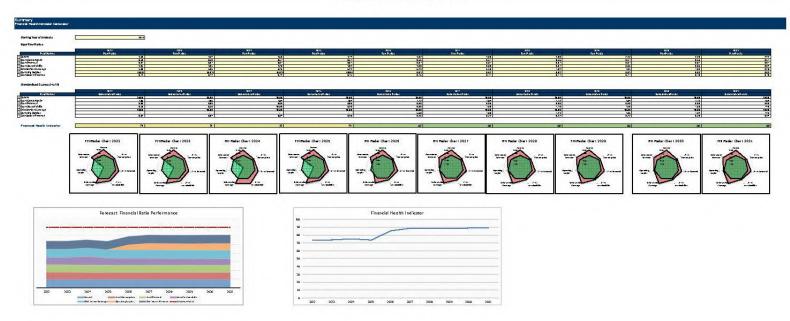

4 890.301 608.152 461,732 14 Loan 228 Northam Swimming Pool Development 3,828,954 3,629,015 3,217,736 3,006,252 2,790,773 2,571,224 2,347,528 2,119,607 1,887,381 1,650,769 4,217,782 4,025,187 3,425,299 15 Loan 219a Northam Bowling Club 102,413 80,894 58,686 35,766 12,111 Preasury Maximum Criteria Ratios Sebt Service to Available Operating 3.50% 3.65% 3.54% 3.62% 3.46% 3.35% 2,17% iross Debt to Total Revenue 60% 35.2% 35.6% 30.4% 31.0% 29.0% 25.5% 21.6% 18.7% 15.7% 12.4% 10.5% 8.3% ebt Service to Rate Revenue 3.86% Current Seif Supporting Loan Liability Non Current Seif Supporting Loan Liabili Supported Loans Payments Received during year Current Externally Supported Loans (SSL) Non-Current Externally Supported Loans (SSL) Externally Supported Loans (SSL)



# Scenario 1





# Scenario 2





# Scenario 3





## 13.5 COMMUNITY SERVICES

Nil.

#### 14. MATTERS BEHIND CLOSED DOORS

### **RECOMMENDATION**

That Council, in accordance with section 11.1(i) of the Shire of Northam Standing Orders Local Law 2018 and Section 5.23 (2) (a) and (b) of the Local Government Act 1995, meet behind closed doors to consider agenda item:

13.1 - Chief Executive Officer Review Committee Meeting held on 15
 December 2020 as it relates to a matter affecting an employee; and

# 14.1 CHIEF EXECUTIVE OFFICER REVIEW COMMITTEE MEETING HELD ON 15 DECEMBER 2020

**Receipt of Minutes:** 

### **RECOMMENDATION**

That Council receive the minutes from the Chief Executive Officer Review Committee meeting held on 15 December 2020.

### **RECOMMENDATION**

That Council move out from behind closed doors.

1