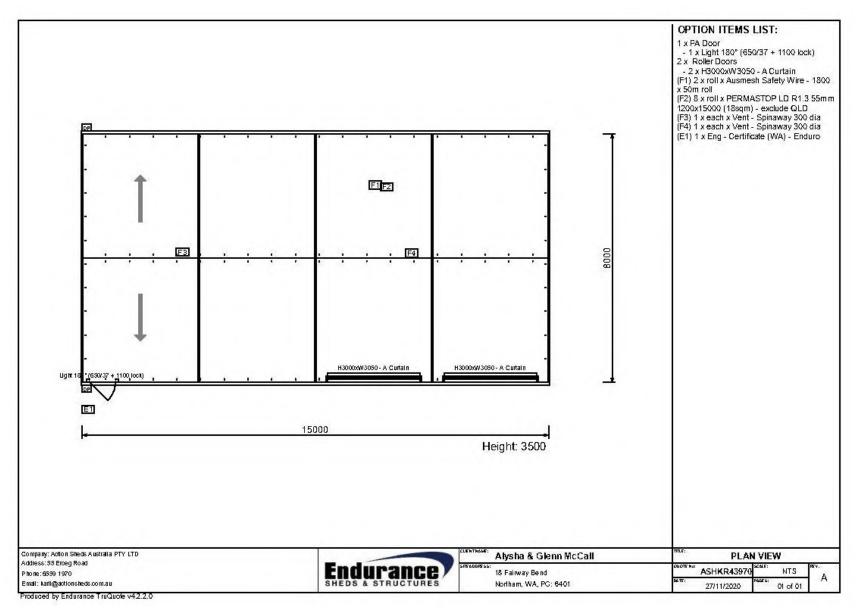

ncil.
- 4. All stormwater drainage generated by the proposed new outbuilding shall be managed and disposed of on-site to the satisfaction of the local government (i.e. no stormwater is permitted to be directed and disposed of via any immediately adjoining property).
- 5. The proposed retaining wall shall be designed, engineered and landscaped to the satisfaction of the local government. Prior to the commencement of any works on the land the applicants/landowners shall prepare and submit plans for the proposed retaining wall to the local government for consideration and determination by the Shire's Chief Executive Officer.
- 6. The outbuilding shall not be used for habitable, commercial or industrial purposes unless otherwise approved by Council.



## Attachment 1 – Locality Plan















#### REAR ELEVATION

#### PROPOSED OUTBUILDING AND RETAING WALL A&G MCCALL-LOT 398 FAIRWAY BEND, NORTHAM

SCALE 1: 100 ONT BUILDING COLOUR : TRONSTONE RETAINTING WALL COLOUR : CREAD WATER TANK COLOUR : TO MATCH



#### RIGHT ELEVATION



#### 27 January 2021



#### **Attachment 3 - Statutory Assessment**

An assessment of the application in the context of the applicable provisions of LPS6, including Schedule 2 of the *Planning and Development (Local Planning Schemes) Regulations 2015* (i.e. the Deemed Provisions) and all relevant LPPs has been carried out as follows:

| Clause       | Provision