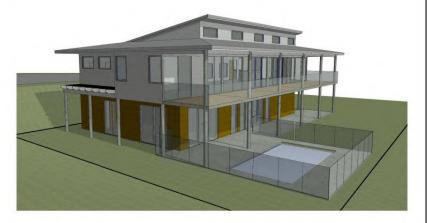

#### **ATTACHMENTS**

Attachment 1: Amended Plans – Clubhouse Attachment 2: Approved Plans – Clubhouse

This application is the 3<sup>rd</sup> amendment (ref: P16146.3) to the development originally approved by Council as follows:

- 1. Amend the design of the clubhouse to provide a ground floor area designated for residents of the village, including the swimming pool, and an upstairs community use / function area; and
- 2. Amend condition 15 relating to the staging of the clubhouse to enable construction in a single stage to commence early 2021.

The proponent has advised that although the new clubhouse design will reduce the overall floor area of the clubhouse and swimming pool, it will provide a more useable space for residents and the community and enable the facility to be provided earlier than originally proposed. No changes to the location of the clubhouse is proposed.

The new design will also take better advantage of the views and topography providing usable verandah areas on both levels for residents and the community to enjoy the views of the Village and locality.