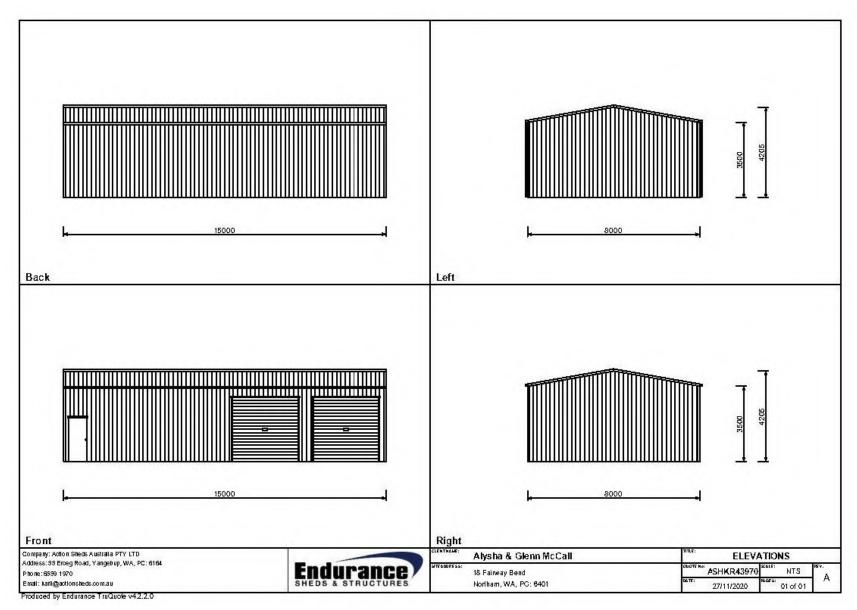

.
- 4. All stormwater drainage generated by the proposed new outbuilding shall be managed and disposed of on-site to the satisfaction of the local government (i.e. no stormwater is permitted to be directed and disposed of via any immediately adjoining property).
- 5. The proposed retaining wall shall be designed, engineered and landscaped to the satisfaction of the local government. Prior to the commencement of any works on the land the applicants/landowners shall prepare and submit plans for the proposed retaining wall to the local government for consideration and determination by the Shire's Chief Executive Officer.
- 6. The outbuilding shall not be used for habitable, commercial or industrial purposes unless otherwise approved by Council.



## Attachment 1 – Locality Plan















#### REAR ELEVATION

#### PROPOSED OUTBUILDING AND RETAING WALL A&G MCCALL-LOT 398 FAIRWAY BEND, NORTHAM

SCALE 1: 100 ONT BUILDING COLOUR : TRONSTONE RETAINTING WALL COLOUR : CREAD WATER TANK COLOUR : TO MATCH



#### RIGHT ELEVATION



#### 27 January 2021



#### **Attachment 3 - Statutory Assessment**

An assessment of the application in the context of the applicable provisions of LPS6, including Schedule 2 of the *Planning and Development (Local Planning Schemes) Regulations 2015* (i.e. the Deemed Provisions) and all relevant LPPs has been carried out as follows:

| Clause       | Provision