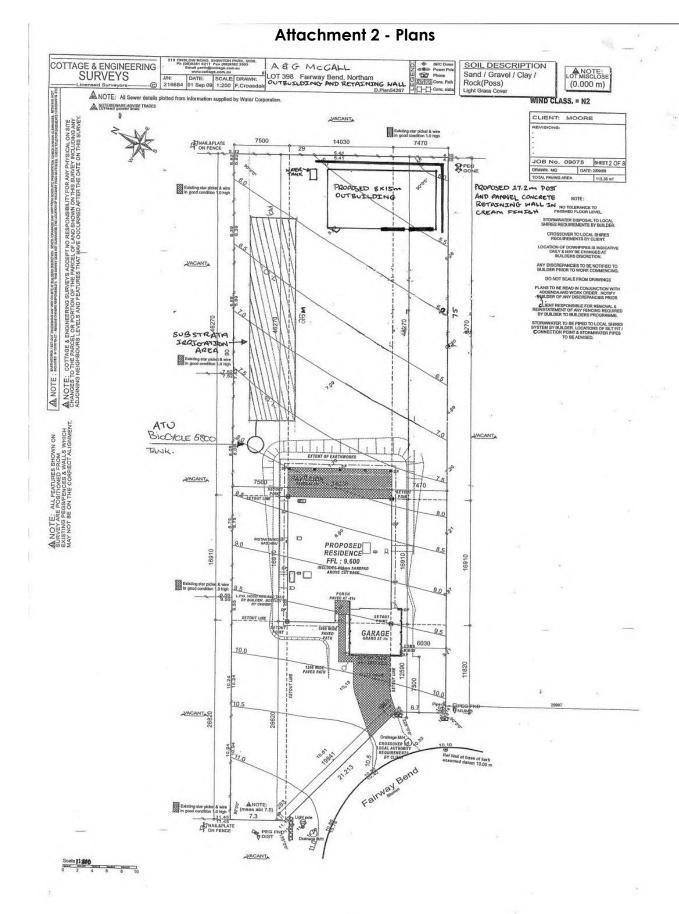

Council.
- 4. All stormwater drainage generated by the proposed new outbuilding shall be managed and disposed of on-site to the satisfaction of the local government (i.e. no stormwater is permitted to be directed and disposed of via any immediately adjoining property).
- 5. The proposed retaining wall shall be designed, engineered and landscaped to the satisfaction of the local government. Prior to the commencement of any works on the land the applicants/landowners shall prepare and submit plans for the proposed retaining wall to the local government for consideration and determination by the Shire's Chief Executive Officer.
- 6. The outbuilding shall not be used for habitable, commercial or industrial purposes unless otherwise approved by Council.



## Attachment 1 – Locality Plan















#### REAR ELEVATION

#### PROPOSED OUTBUILDING AND RETAING WALL A&G MCCALL-LOT 398 FAIRWAY BEND, NORTHAM

SCALE 1: 100 ONT BUILDING COLOUR : TRONSTONE RETAINTING WALL COLOUR : CREAD WATER TANK COLOUR : TO MATCH



#### RIGHT ELEVATION



#### 27 January 2021



#### **Attachment 3 - Statutory Assessment**

An assessment of the application in the context of the applicable provisions of LPS6, including Schedule 2 of the *Planning and Development (Local Planning Schemes) Regulations 2015* (i.e. the Deemed Provisions) and all relevant LPPs has been carried out as follows:

| Clause       | Provision