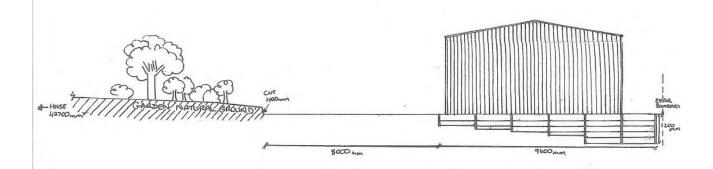

#### REAR ELEVATION

PROPOSED OUTBUILDING AND RETAING WALL A&G MCCALL-LOT 398 FAIRWAY BEND, NORTHAM

SCALE 1:100
OUTBLOCATION (OLOUR: TRONSTONE
RETARMS WALL COLOUR: CREAD
WATER TANK COLOUR: TO MATCH

#### RIGHT ELEVATION