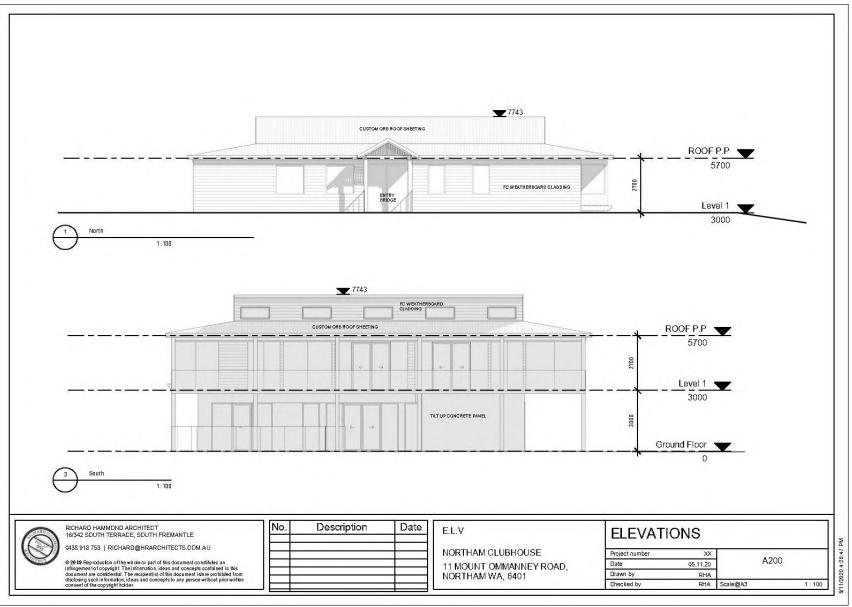

## Attachment 1 – Locality Plan

#### REAR ELEVATION

PROPOSED OUTBUILDING AND RETAING WALL A&G MCCALL-LOT 398 FAIRWAY BEND, NORTHAM

SCALE 1:100
OUTBLOCATION (OLOUR: TRONSTONE
RETARMS WALL COLOUR: CREAD
WATER TANK COLOUR: TO MATCH

#### RIGHT ELEVATION