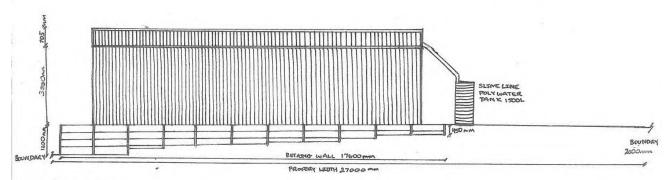

#### REAR ELEVATION

PROPOSED OUTBUILDING AND RETAING WALL A&G MCCALL-LOT 398 FAIRWAY BEND, NORTHAM

SCALE 1:100
OUTBLOCATION (OLOUR: TRONSTONE
RETARMS WALL COLOUR: CREAD
WATER TANK COLOUR: TO MATCH

#### RIGHT ELEVATION