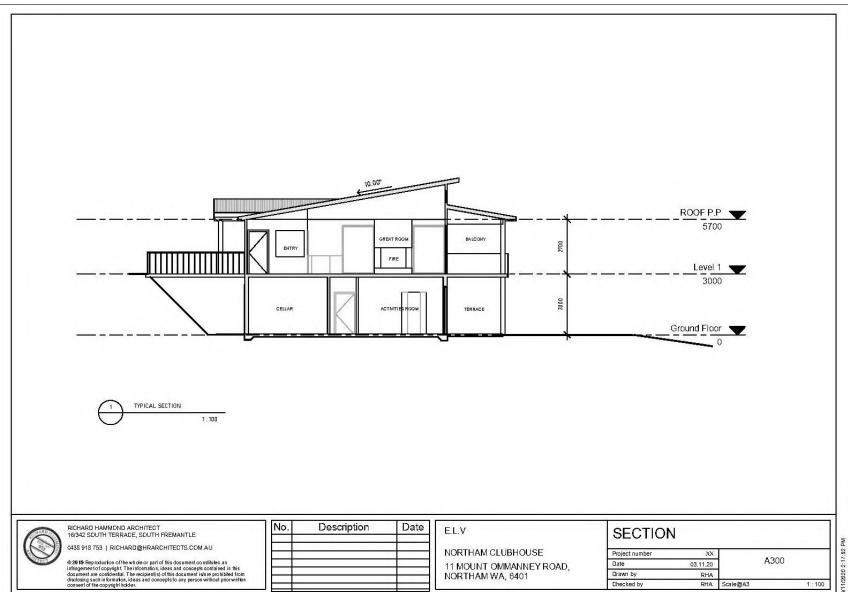

## Attachment 1 – Locality Plan

#### REAR ELEVATION

PROPOSED OUTBUILDING AND RETAING WALL A&G MCCALL-LOT 398 FAIRWAY BEND, NORTHAM

SCALE 1:100
OUTBLOCATION (OLOUR: TRONSTONE
RETARMS WALL COLOUR: CREAD
WATER TANK COLOUR: TO MATCH

#### RIGHT ELEVATION