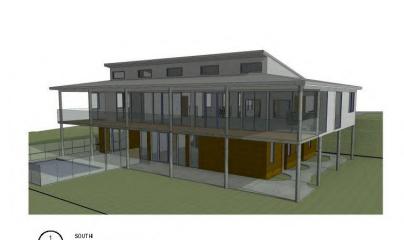

## Attachment 1 – Locality Plan

#### REAR ELEVATION

PROPOSED OUTBUILDING AND RETAING WALL A&G MCCALL-LOT 398 FAIRWAY BEND, NORTHAM

SCALE 1:100
OUTBLOCATION (OLOUR: TRONSTONE
RETARMS WALL COLOUR: CREAD
WATER TANK COLOUR: TO MATCH

#### RIGHT ELEVATION