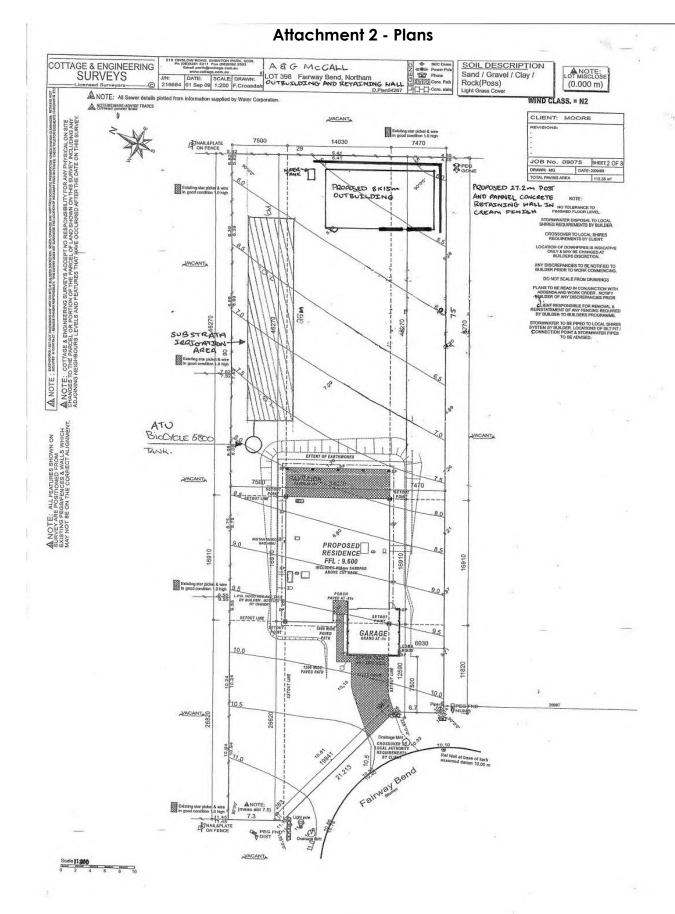

#### **ATTACHMENTS**

Attachment 1: Locality Plan.

Attachment 2: Plans.

Attachment 3: Statutory Assessment.

Attachment 4: Schedule of Submissions.

#### A. BACKGROUND / DETAILS

The subject land is located in the north-eastern segment of the Northam townsite and comprises a total area of 2,397m<sup>2</sup>. The property currently contains a single dwelling and slopes moderately to the east.

It is proposed to construct a new outbuilding in the rear yard in the south-east corner of the property with a retaining wall to manage the sloping terrain. The outbuilding will be used to store the owner's vehicles and horse float.

#### Variation to the R-Codes

As part of the construction of the outbuilding, it is proposed to cut, fill and retain the land to accommodate a proposed new sand pad.

Clause 5.3.7 of the R-Codes requires excavation or filling works to be setback from a lot boundary as if it was a wall of a building with a major opening. In this case the minimum required setbacks are 2.5m from the land's southern boundary and 3.9m from its eastern boundary. The proposed setback is 1.5m from both boundaries which, although not satisfying the deemed-to-comply provision of the R-Codes, is considered to satisfy the relevant design principles of the R-Codes given the proposal responds to the land's natural slope by minimising the extent of all excavation / fill works required to accommodate the proposed development.

Due to the topography of the land, the owner/applicant wishes to vary the above height requirements from 450mm to 1.2m (greatest variation in the south-east corner), which includes the sand pad, to accommodate the outbuilding and provide level access for reversing their horse float.

| Clause       | Provision                                                                                                                                                                                                                                                                                                                                                      | Proposal                                                                                                    | Assessment                                          |
|--------------|----------------------------------------------------------------------------------------------------------------------------------------------------------------------------------------------------------------------------------------------------------------------------------------------------------------------------------------------------------------|-------------------------------------------------------------------------------------------------------------|-----------------------------------------------------|
| Shire of Nor | tham Local Planning Scheme No. 6                                                                                                                                                                                                                                                                                                                               |                                                                                                             |                                                     |
| 4.2          | Residential Design Codes.                                                                                                                                                                                                                                                                                                                                      |                                                                                                             |                                                     |
|              | 5.3.7: Site Works                                                                                                                                                                                                                                                                                                                                              |                                                                                                             |                                                     |
|              | <ul> <li>C7.2: Excavation or filling within a site and behind a street setback line limited by compliance with building height limits and building setback requirements.</li> <li>5.1.6 Building height – 6m external wall; 9m roof pitch.</li> <li>5.13 lot boundary setback – as per Table 2b: 3.3m (8m wall length) &amp; 3.5m (15m wall length)</li> </ul> | Overall building height, including fill = 3.5m + 1.2 = 4.7m.  Setbacks – 1.5m from south & east boundaries. | Does not comply. Refer to cl g and officer comment. |
|              | <ul> <li>C7.3: Filling behind street<br/>setback line and within 1m of a<br/>lot boundary, not more than<br/>0.5m above natural ground<br/>level.</li> </ul>                                                                                                                                                                                                   | Max. 1.2m fill with a setback of 0.3m.                                                                      | Does not comply. Refer to officer comment.          |
|              | 5.3.8: Retaining Walls                                                                                                                                                                                                                                                                                                                                         |                                                                                                             |                                                     |