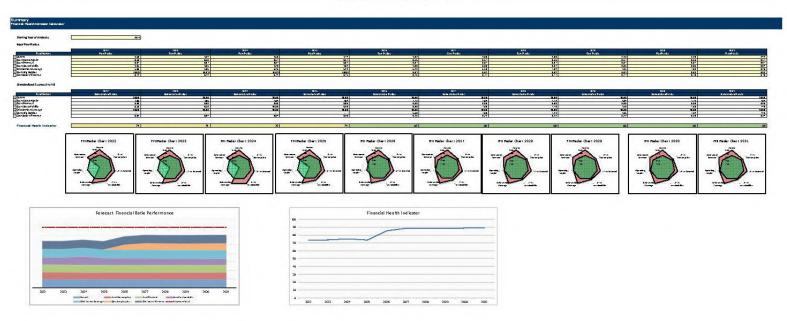

## **B.2** Financial / Resource Implications

This project was included in the overall Depot development which was budgeted for in the 2020/21 Annual Budget with an allocation of \$2,000,000.

## **B.3** Legislative Compliance

Section 3.57 of the Local Government Act 1995 requires a local government to invite tenders before it enters into a contract of a prescribed kind under which another person is to supply goods and services.