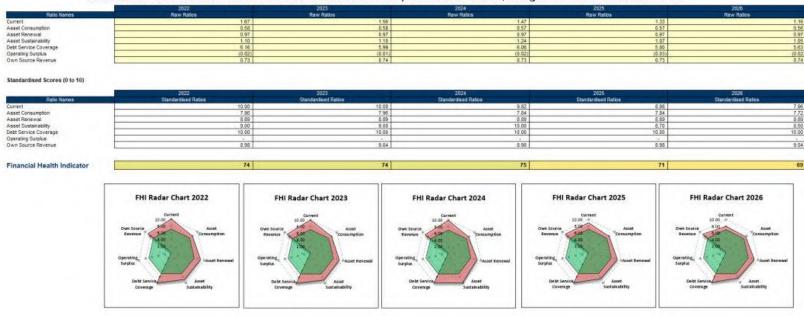

## **B.2** Financial / Resource Implications

This project was included in the overall Depot development which was budgeted for in the 2020/21 Annual Budget with an allocation of \$2,000,000.

## **B.3** Legislative Compliance

Section 3.57 of the Local Government Act 1995 requires a local government to invite tenders before it enters into a contract of a prescribed kind under which another person is to supply goods and services.