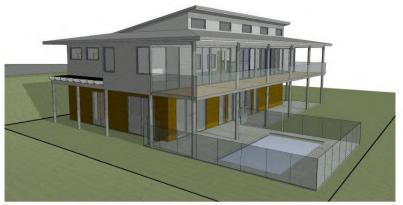

#### REAR ELEVATION

PROPOSED OUTBUILDING AND RETAING WALL A&G MCCALL-LOT 398 FAIRWAY BEND, NORTHAM

SCALE 1:100
OUTBLOCATION (OLOUR: TRONSTONE
RETARMS WALL COLOUR: CREAD
WATER TANK COLOUR: TO MATCH

#### RIGHT ELEVATION