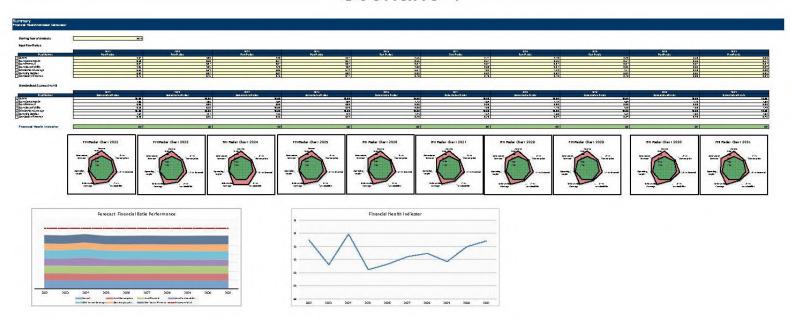

## **B.2** Financial / Resource Implications

This project was included in the overall Depot development which was budgeted for in the 2020/21 Annual Budget with an allocation of \$2,000,000.

## **B.3** Legislative Compliance

Section 3.57 of the Local Government Act 1995 requires a local government to invite tenders before it enters into a contract of a prescribed kind under which another person is to supply goods and services.