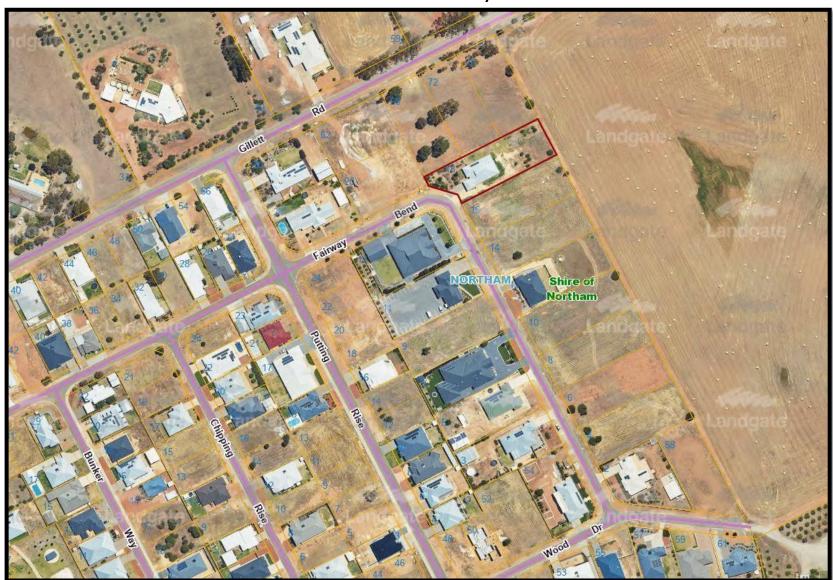

## Attachment 1 – Locality Plan

#### A. BACKGROUND / DETAILS

The subject land is located in the north-eastern segment of the Northam townsite and comprises a total area of 2,397m<sup>2</sup>. The property currently contains a single dwelling and slopes moderately to the east.

It is proposed to construct a new outbuilding in the rear yard in the south-east corner of the property with a retaining wall to manage the sloping terrain. The outbuilding will be used to store the owner's vehicles and horse float.