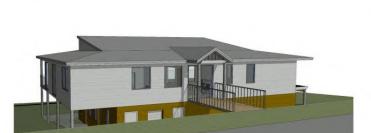

#### REAR ELEVATION

PROPOSED OUTBUILDING AND RETAING WALL A&G MCCALL-LOT 398 FAIRWAY BEND, NORTHAM

SCALE 1:100
OUTBLOCATION (OLOUR: TRONSTONE
RETARMS WALL COLOUR: CREAD
WATER TANK COLOUR: TO MATCH