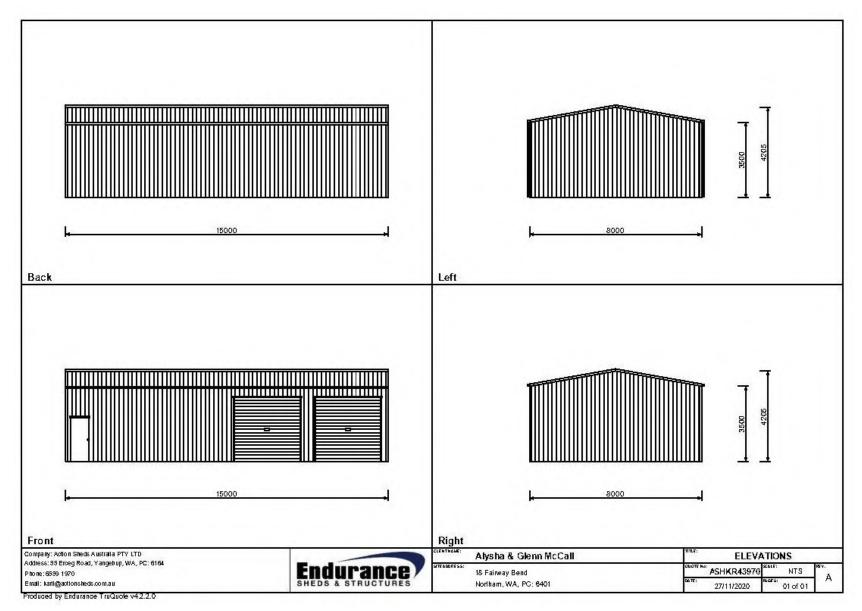

This application proposes to vary the following deemed-to-comply requirements of LPP23:

**Clause 6.4** – Not to exceed a wall height (measured from NGL) of 3.5m, or 2.7m where the outbuilding is located on or less than 1.0m from a boundary.

**Clause 6.5** – Not to exceed a roof ridge height (measured from NGL) of 4.5m, or 4.2m where the outbuilding is located on or less than 1.0m from a side or rear boundary.

Note: NGL in these clauses refers to natural ground level.

Due to the topography of the land, the owner/applicant wishes to vary the above height requirements from 450mm to 1.2m (greatest variation in the south-east corner), which includes the sand pad, to accommodate the outbuilding and provide level access for reversing their horse float.

#### REAR ELEVATION

PROPOSED OUTBUILDING AND RETAING WALL A&G MCCALL-LOT 398 FAIRWAY BEND, NORTHAM

SCALE 1:100
OUTBLOCATION (OLOUR: TRONSTONE
RETARMS WALL COLOUR: CREAD
WATER TANK COLOUR: TO MATCH