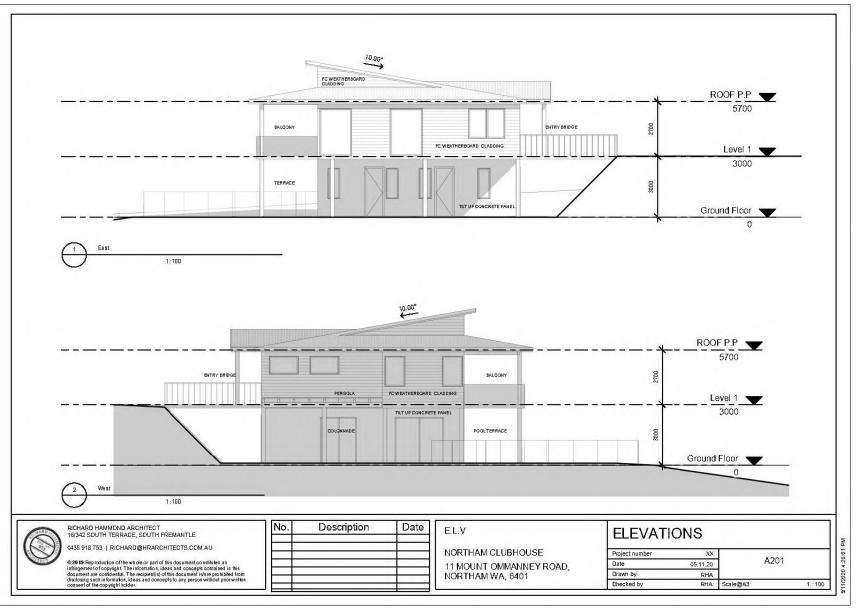

## Attachment 1 – Locality Plan

#### REAR ELEVATION

PROPOSED OUTBUILDING AND RETAING WALL A&G MCCALL-LOT 398 FAIRWAY BEND, NORTHAM

SCALE 1:100
OUTBLOCATION (OLOUR: TRONSTONE
RETARMS WALL COLOUR: CREAD
WATER TANK COLOUR: TO MATCH

#### RIGHT ELEVATION