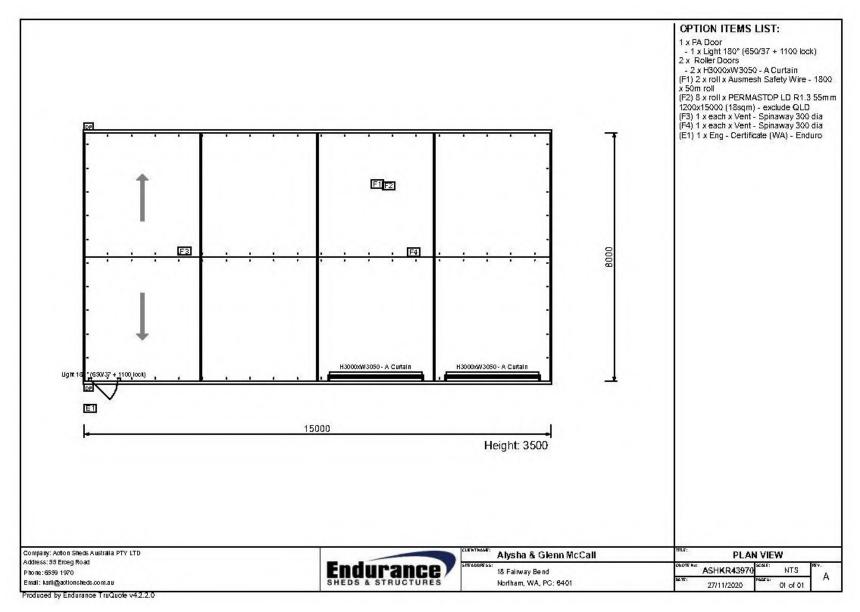

It is proposed to construct a new outbuilding in the rear yard in the south-east corner of the property with a retaining wall to manage the sloping terrain. The outbuilding will be used to store the owner's vehicles and horse float.

This application proposes to vary the following deemed-to-comply requirements of LPP23:

**Clause 6.4** – Not to exceed a wall height (measured from NGL) of 3.5m, or 2.7m where the outbuilding is located on or less than 1.0m from a boundary.

**Clause 6.5** – Not to exceed a roof ridge height (measured from NGL) of 4.5m, or 4.2m where the outbuilding is located on or less than 1.0m from a side or rear boundary.

Note: NGL in these clauses refers to natural ground level.

Due to the topography of the land, the owner/applicant wishes to vary the above height requirements from 450mm to 1.2m (greatest variation in the south-east corner), which includes the sand pad, to accommodate the outbuilding and provide level access for reversing their horse float.