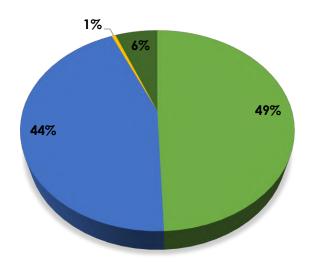

(3)   | There are processes in place to show compliance with relevant legislation |
| Property                | N/A                                                       | N/A                                     | N/A                                                                       |
| Environment             | N/A                                                       | N/A                                     | N/A                                                                       |

### C. OFFICER'S COMMENT

The matter of Council 'supporting local business' has been raised over a long period. To assist in providing a greater understanding of the purchasing patterns of the Shire of Northam, the following graph summarises the payments made locally for the month of December 2020;





- Purchased from Shire of Northam Businesses or Inviduals
- ■No Organsiation or Business in Shire of Northam that can offer service required
- Purchase from Businesses or Inviduals outside Shire of Northam
- Contract has gone to Tender

## **RECOMMENDATION / COUNCIL DECISION**

Minute No: C.4138

Moved: Cr Girak

Seconded: Cr Mencshelyi

That Council receive the payments for the period 1st December 2020 to 31st December 2020, as listed:

- Municipal Fund payment cheque numbers 35354 to 35358 Total \$109,663.86.
- Municipal Fund EFT38486 to EFT38759 Total \$1,654,812.16.
- Direct Debits Total \$78,754.09
- Payroll Total \$481,131.58

TOTAL: \$2,324,361.69

Which have been made in accordance with the delegated authority reference number (M/F/Regs LGA 1995 \$5.42).

CARRIED 10/0



## Attac