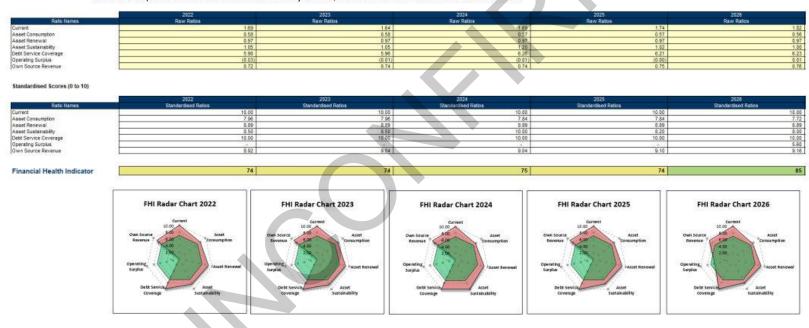

In accordance with the condition 8 of Council's Delegations (P04), the application is being referred to Council for determination.

## **ATTACHMENTS**

Attachment 1: Amended Plans – Clubhouse Attachment 2: Approved Plans – Clubhouse

# A. BACKGROUND / DETAILS

The original development approval (ref: P16146) to construct a Lifestyle Village was granted by Council at its Ordinary Meeting held on 15 February 2017 (C.2945). In accordance with this approval, the clubhouse was to be constructed prior to the full occupation of Stage 1. A copy of the approved plans relating to the clubhouse is attached to this Report (Attachment 2).