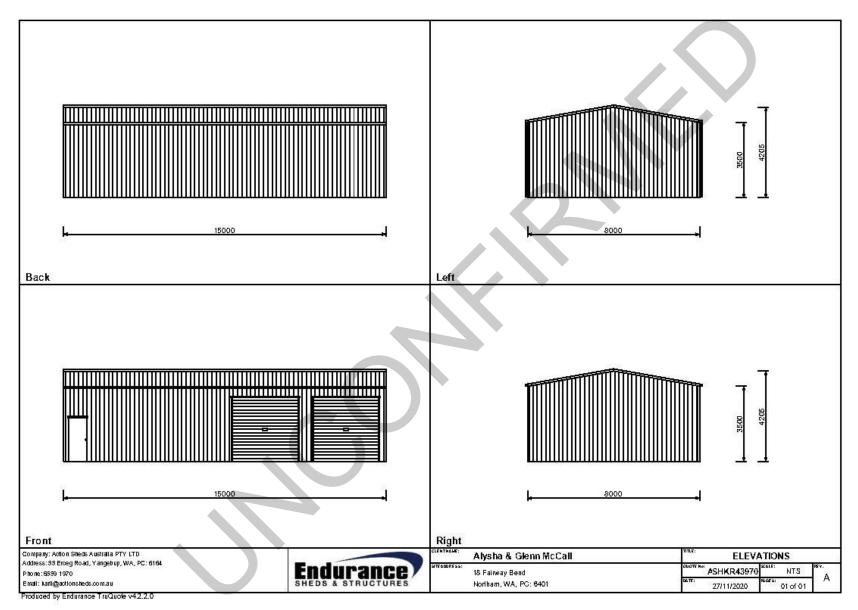

### REAR ELEVATION

PROPOSED OUTBUILDING AND RETAING WALL A&G MCCALL-LOT 398 FAIRWAY BEND, NORTHAM

Scale 1:100 Sutburding (Older: Tronstone Retaining wall older: Cread Watertank (Older: To Match

#### RIGHT ELEVATION