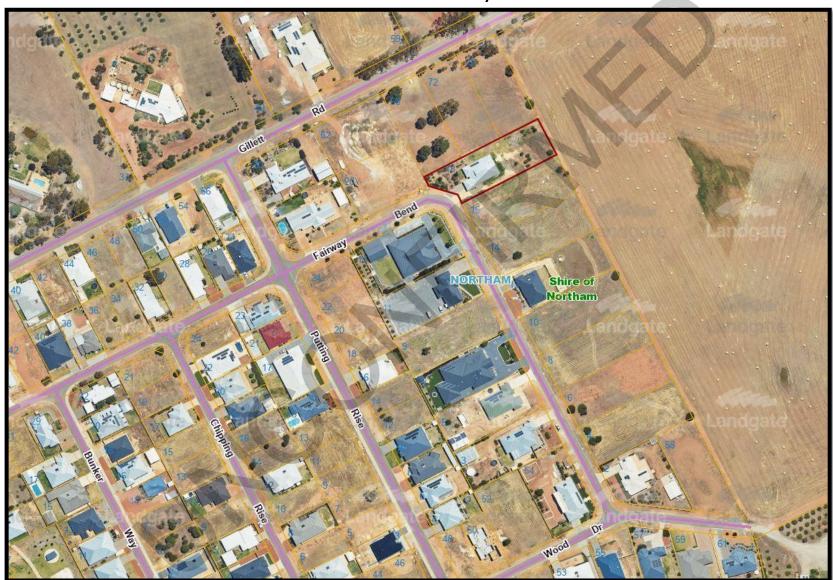

- 4. All stormwater drainage generated by the proposed new outbuilding shall be managed and disposed of on-site to the satisfaction of the local government (i.e. no stormwater is permitted to be directed and disposed of via any immediately adjoining property).
- 5. The proposed retaining wall shall be designed, engineered and landscaped to the satisfaction of the local government. Prior to the commencement of any works on the land the applicants/landowners shall prepare and submit plans for the proposed retaining wall to the local government for consideration and determination by the Shire's Chief Executive Officer.
- 6. The outbuilding shall not be used for habitable, commercial or industrial purposes unless otherwise approved by Council.

CARRIED 10/0



## Attachment 1 – Locality Plan















### REAR ELEVATION

PROPOSED OUTBUILDING AND RETAING WALL A&G MCCALL-LOT 398 FAIRWAY BEND, NORTHAM

Scale 1:100 Sutburding (Older: Tronstone Retaining wall older: Cread Watertank (Older: To Match



#### RIGHT ELEVATION





#### **Attachment 3 - Statutory Assessment**

An assessment of the application in the context of the applicable provisions of LPS6, including Schedule 2 of the *Planning and Development (Local Planning Schemes) Regulations 2015* (i.e. the Deemed Provisions) and all relevant LPPs has been carried out as follows:

| Clause       | Provision