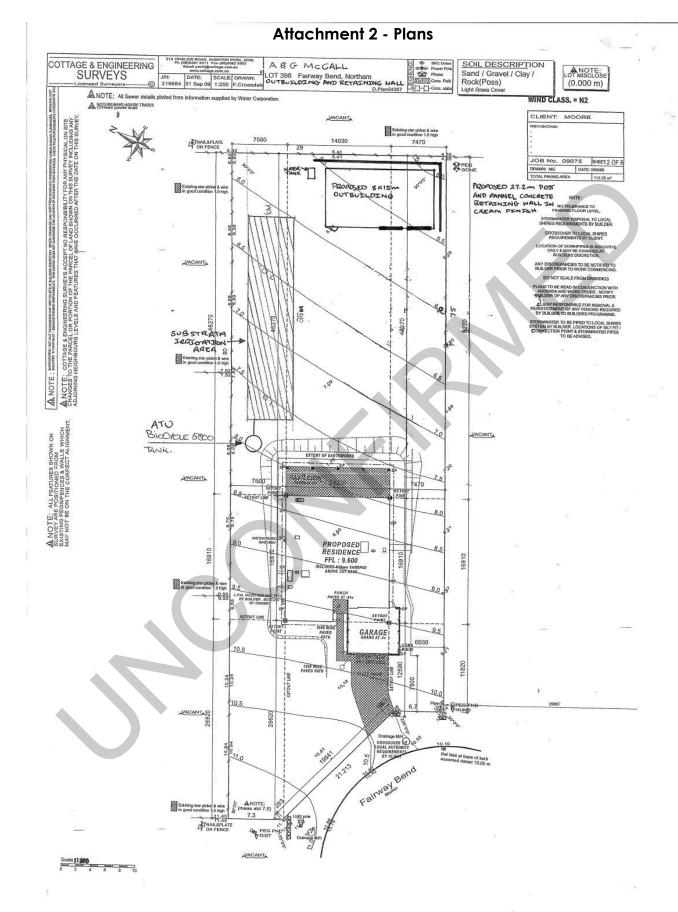

#### 13.3.4 Proposed Outbuilding – 18 Fairway Bend, Northam

| Address:               | Lot 398 (18) Fairway Bend, Northam               |  |  |
|------------------------|--------------------------------------------------|--|--|
| Owner:                 | A & GD McCall                                    |  |  |
| Applicant:             | Owner                                            |  |  |
| File Reference:        | P20099 / A15026                                  |  |  |
| Reporting Officer:     | Jacky Jurmann, Manager Planning & Environment    |  |  |
| Responsible Officer:   | Chadd Hunt, Executive Manager Development        |  |  |
|                        | Services                                         |  |  |
| Officer Declaration of | One owner is a staff member that is known to the |  |  |
| Interest:              | assessing Officers.                              |  |  |
| Voting Requirement:    | Simple Majority                                  |  |  |
| Press release to be    | No                                               |  |  |
| issued:                |                                                  |  |  |

#### A. BACKGROUND / DETAILS

The subject land is located in the north-eastern segment of the Northam townsite and comprises a total area of 2,397m<sup>2</sup>. The property currently contains a single dwelling and slopes moderately to the east.

It is proposed to construct a new outbuilding in the rear yard in the south-east corner of the property with a retaining wall to manage the sloping terrain. The outbuilding will be used to store the owner's vehicles and horse float.

#### Variation to the R-Codes

As part of the construction of the outbuilding, it is proposed to cut, fill and retain the land to accommodate a proposed new sand pad.

Clause 5.3.7 of the R-Codes requires excavation or filling works to be setback from a lot boundary as if it was a wall of a building with a major opening. In this case the minimum required setbacks are 2.5m from the land's southern boundary and 3.9m from its eastern boundary. The proposed setback is 1.5m from both boundaries which, although not satisfying the deemed-to-comply provision of the R-Codes, is considered to satisfy the relevant design principles of the R-Codes given the proposal responds to the land's natural slope by minimising the extent of all excavation / fill works required to accommodate the proposed development.

Similarly, clause 5.3.8 of the R-Codes requires retaining walls to be setback as per the building setback requirements. The design principles for retaining walls aim to ensure that retaining walls do not detrimentally affect adjoining properties and are engineered, designed and landscaped. Having regard for the proposed location of the new outbuilding at the rear of the subject property, it is the reporting officer's view the proposed reductions to the minimum required boundary setbacks for all fill and retaining works will not detrimentally affect the neighbouring property. A condition is however recommended regarding the design, engineering and landscaping of the proposed retaining wall to ensure it is constructed to a suitable visual standard and does not compromise the visual amenity of any adjoining properties.