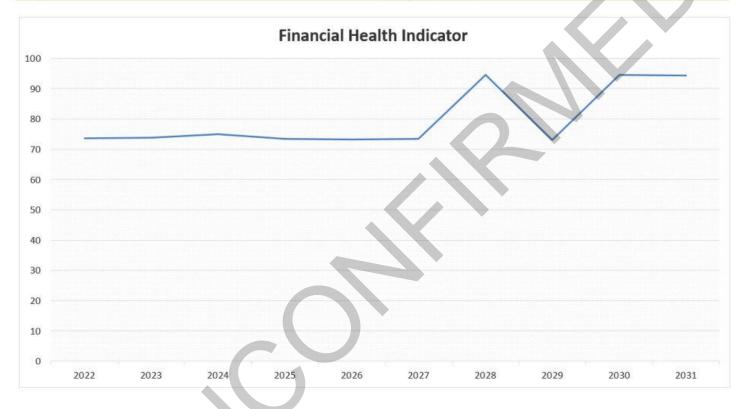

In accordance with the condition 8 of Council's Delegations (P04), the application is being referred to Council for determination.

## **ATTACHMENTS**

Attachment 1: Amended Plans – Clubhouse Attachment 2: Approved Plans – Clubhouse

# A. BACKGROUND / DETAILS

The original development approval (ref: P16146) to construct a Lifestyle Village was granted by Council at its Ordinary Meeting held on 15 February 2017 (C.2945). In accordance with this approval, the clubhouse was to be constructed prior to the full occupation of Stage 1. A copy of the approved plans relating to the clubhouse is attached to this Report (Attachment 2).