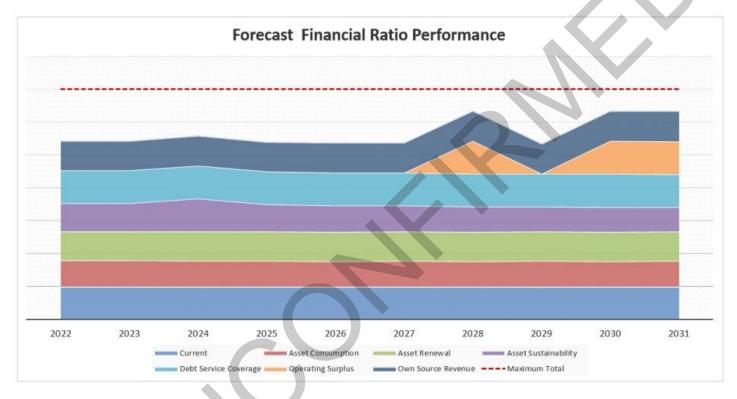

In accordance with the condition 8 of Council's Delegations (P04), the application is being referred to Council for determination.

## **ATTACHMENTS**

Attachment 1: Amended Plans – Clubhouse Attachment 2: Approved Plans – Clubhouse

# A. BACKGROUND / DETAILS

The original development approval (ref: P16146) to construct a Lifestyle Village was granted by Council at its Ordinary Meeting held on 15 February 2017 (C.2945). In accordance with this approval, the clubhouse was to be constructed prior to the full occupation of Stage 1. A copy of the approved plans relating to the clubhouse is attached to this Report (Attachment 2).