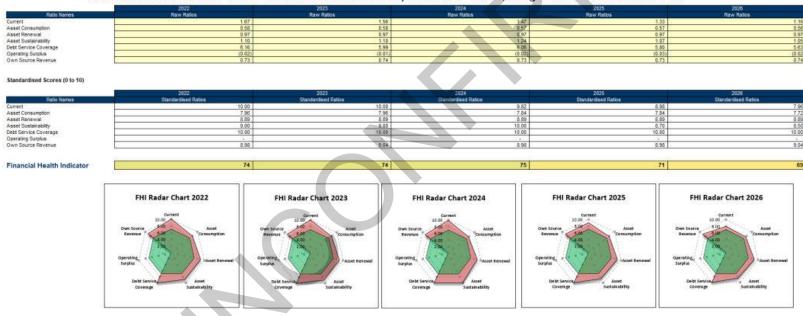

In accordance with the condition 8 of Council's Delegations (P04), the application is being referred to Council for determination.

## **ATTACHMENTS**

Attachment 1: Amended Plans – Clubhouse Attachment 2: Approved Plans – Clubhouse

# A. BACKGROUND / DETAILS

The original development approval (ref: P16146) to construct a Lifestyle Village was granted by Council at its Ordinary Meeting held on 15 February 2017 (C.2945). In accordance with this approval, the clubhouse was to be constructed prior to the full occupation of Stage 1. A copy of the approved plans relating to the clubhouse is attached to this Report (Attachment 2).