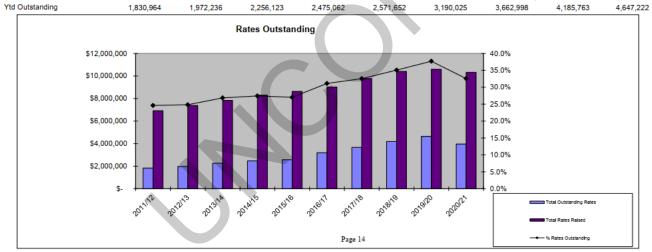

| 5,605,015   | 5.971.182   | 6.144.300   | 6,543,827   | 6.937.395   | 7,065,530   | 7.590.457   | 7,749,861   | 7,683,575    | 8,204,132      |
|                                                                | -,500,010   | 2,371,102   | 2,711,000   | -,-,-,-     | 2,301,000   | 1,30,00     | )           | . ,         | .,,          | 0,20.,102      |
| % Ytd Rates Outstanding                                        | 24.6%       | 24.8%       | 26.9%       | 27.4%       | 27.0%       | 31.1%       | 32.5%       | 35.1%       | 37.7%        | 32.6%          |
|                                                                |             |             |             |             |             |             |             |             |              |                |





# 13.4.3 Long Term Financial Plan (LTFP) 2021/22 - 2032/33

| File Reference:        | 8.2.7.4              |                     |
|------------------------|----------------------|---------------------|
| Reporting Officer:     | Reshma Jahmeerbacus, | A/Executive Manager |
|                        | Corporate Services   |                     |
| Responsible Officer:   | Reshma Jahmeerbacus, | A/Executive Manager |
|                        | Corporate Services   |                     |
| Officer Declaration of | Nil                  |                     |
| Interest:              |                      |                     |
| Voting Requirement:    | Simple Majority      |                     |
| Press release to be    | No                   |                     |
| issued: