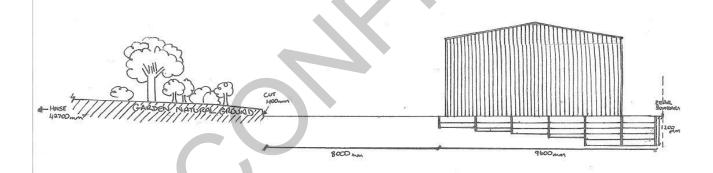

#### A. BACKGROUND / DETAILS

The subject land is located in the north-eastern segment of the Northam townsite and comprises a total area of 2,397m<sup>2</sup>. The property currently contains a single dwelling and slopes moderately to the east.

It is proposed to construct a new outbuilding in the rear yard in the south-east corner of the property with a retaining wall to manage the sloping terrain. The outbuilding will be used to store the owner's vehicles and horse float.

#### Variation to the R-Codes

As part of the construction of the outbuilding, it is proposed to cut, fill and retain the land to accommodate a proposed new sand pad.

Clause 5.3.7 of the R-Codes requires excavation or filling works to be setback from a lot boundary as if it was a wall of a building with a major opening. In this case the minimum required setbacks are 2.5m from the land's southern boundary and 3.9m from its eastern boundary. The proposed setback is 1.5m from both boundaries which, although not satisfying the deemed-to-comply provision of the R-Codes, is considered to satisfy the relevant design principles of the R-Codes given the proposal responds to the land's natural slope by minimising the extent of all excavation / fill works required to accommodate the proposed development.

Similarly, clause 5.3.8 of the R-Codes requires retaining walls to be setback as per the building setback requirements. The design principles for retaining walls aim to ensure that retaining walls do not detrimentally affect adjoining properties and are engineered, designed and landscaped. Having regard for the proposed location of the new outbuilding at the rear of the subject property, it is the reporting officer's view the proposed reductions to the minimum required boundary setbacks for all fill and retaining works will not detrimentally affect the neighbouring property. A condition is however recommended regarding the design, engineering and landscaping of the proposed retaining wall to ensure it is constructed to a suitable visual standard and does not compromise the visual amenity of any adjoining properties.