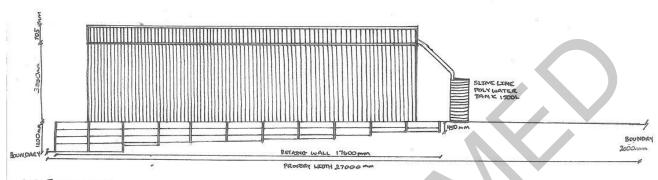

### REAR ELEVATION

PROPOSED OUTBUILDING AND RETAING WALL A&G MCCALL-LOT 398 FAIRWAY BEND, NORTHAM

Scale 1:100 Sutburding (Older: Tronstone Retaining wall older: Cread Watertank (Older: To Match

| Clause       | Provision                                                                                                                                                                                                                                                                                                                                                      | Proposal                                                                                                    | Assessment                                          |
|--------------|----------------------------------------------------------------------------------------------------------------------------------------------------------------------------------------------------------------------------------------------------------------------------------------------------------------------------------------------------------------|-------------------------------------------------------------------------------------------------------------|-----------------------------------------------------|
| Shire of Nor | tham Local Planning Scheme No. 6                                                                                                                                                                                                                                                                                                                               |                                                                                                             |                                                     |
| 4.2          | Residential Design Codes.                                                                                                                                                                                                                                                                                                                                      |                                                                                                             |                                                     |
|              | 5.3.7: Site Works                                                                                                                                                                                                                                                                                                                                              |                                                                                                             |                                                     |
|              | <ul> <li>C7.2: Excavation or filling within a site and behind a street setback line limited by compliance with building height limits and building setback requirements.</li> <li>5.1.6 Building height – 6m external wall; 9m roof pitch.</li> <li>5.13 lot boundary setback – as per Table 2b: 3.3m (8m wall length) &amp; 3.5m (15m wall length)</li> </ul> | Overall building height, including fill = 3.5m + 1.2 = 4.7m.  Setbacks – 1.5m from south & east boundaries. | Does not comply. Refer to cl g and officer comment. |
|              | <ul> <li>C7.3: Filling behind street<br/>setback line and within 1m of a<br/>lot boundary, not more than<br/>0.5m above natural ground<br/>level.</li> </ul>                                                                                                                                                                                                   | Max. 1.2m fill with a setback of 0.3m.                                                                      | Does not comply. Refer to officer comment.          |
|              | 5.3.8: Retaining Walls                                                                                                                                                                                                                                                                                                                                         |                                                                                                             |                                                     |

| Clause | Provision                                                                                                                            | Proposal                                                                                                    | Assessment                                                          |
|--------|--------------------------------------------------------------------------------------------------------------------------------------|-------------------------------------------------------------------------------------------------------------|---------------------------------------------------------------------|
|        | C8: Retaining walls greater than 0.5m in height set back from lot boundaries in accordance with the setback provisions of Table 1.   | Retaining wall varying in height from 450mm to 1.2m with a setback of 0.3m.                                 | Does not comply. Refer to officer comment.                          |
|        | 5.4.3: Outbuildings                                                                                                                  |                                                                                                             | LPP23 provides acceptable variations to this clause of the R-Codes. |
|        | C3 (ii): Non-habitable.                                                                                                              | Outbuilding to be used for storage of vehicles and horse float.                                             | Standard condition recommended.                                     |
|        | • C3 (iii): Collectively do not exceed 60m² in area or 10 per cent in aggregate of the site area (239.7m²), whichever is the lesser. | 120m² proposed.                                                                                             | Refer to cl g (LPP23).                                              |
|        | C3 (iv): Do not exceed a wall<br>height of 2.4m                                                                                      | Varying wall height (3.5m) above NGL (450mm to 1.2m) = 3.95m to 4.7m.                                       | Refer to cl g (LPP23)                                               |
|        | C3 (v): Do not exceed ridge height of 4.2m                                                                                           | Varying ridge height (4.205m)<br>above NGL (450mm to 1.2m) =<br>4.655m to 5.405m ridge height<br>above NGL. | Refer to cl g (LPP23)                                               |
|        | C3 (viii): Set back in accordance with Tables 2a and 2b.                                                                             | 1.5m setback proposed to eastern & southern boundary.                                                       | Refer to cl g (LPP23)                                               |
| 4.10   | Max building height – 9 metres.                                                                                                      | 5.405m above NGL.                                                                                           | Complies.                                                           |

| Clause | Provision                                                                                        | Proposal                                                                                                    | Assessment                                                                                                                                                                                             |
|--------|--------------------------------------------------------------------------------------------------|-------------------------------------------------------------------------------------------------------------|--------------------------------------------------------------------------------------------------------------------------------------------------------------------------------------------------------|
|        | • 5.1 – Level of Advertising.                                                                    | 120m² outbuilding and 450mm to 1.2m high retaining wall.                                                    | 14 day advertising period carried out. Southern neighbour notified. Response received with concerns regarding impacts on visual amenity and potential overshadowing. Refer to schedule of submissions. |
|        | LPP 23 – Outbuildings in the Residential & Mixed-Use zones.                                      |                                                                                                             |                                                                                                                                                                                                        |
|        | Not to be attached to dwelling.                                                                  | Detached outbuilding.                                                                                       | Complies.                                                                                                                                                                                              |
|        | Non-habitable.                                                                                   | To be used for storage of vehicles and horse float.                                                         | Standard condition recommended.                                                                                                                                                                        |
|        | Maximum permissible floor area – 120m².                                                          | 120m <sup>2</sup> proposed outbuilding. No other outbuildings.                                              | Complies.                                                                                                                                                                                              |
|        | Not to exceed a wall height of<br>3.5m measured from NGL.                                        | Varying wall height (3.5m) above NGL (450mm to 1.2m) = 3.95m to 4.7m.                                       | Does not comply. Variation required in conjunction with overall height.                                                                                                                                |
|        | Not to exceed a ridge height of<br>4.5m measured from NGL.                                       | Varying ridge height (4.205m)<br>above NGL (450mm to 1.2m) =<br>4.655m to 5.405m ridge height<br>above NGL. | Point variation (905mm) proposed in south-east corner due to slope of lot. Variation required.                                                                                                         |
|        | Not located within a street setback area.                                                        | Behind dwelling and not within setback area.                                                                | Complies.                                                                                                                                                                                              |
|        | <ul> <li>Not to reduce open space<br/>required in Residential Design<br/>Codes (70%).</li> </ul> | ~82% open space provided.                                                                                   | Complies.                                                                                                                                                                                              |