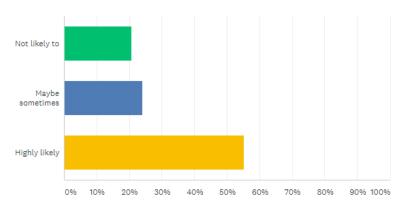

ered: 27 Skipped: 2



| ANSWER CHOICES | RESPONSES | •  |
|----------------|-----------|----|
| ▼ Yes          | 88.89%    | 24 |
| ▼ No           | 11.11%    | 3  |
| TOTAL          |           | 27 |

Q4



Without the Community Bus Service how difficult is it for you to access services not available in your town?

Answered: 28 Skipped: 1



| ANSWER CHOICES        | • | RESPONSES | •  |
|-----------------------|---|-----------|----|
| ▼ Not difficult       |   | 21.43%    | 6  |
| ▼ Sometimes difficult |   | 28.57%    | 8  |
| ▼ Very difficult      |   | 50.00%    | 14 |
| TOTAL                 |   |           | 28 |



Q5



If the Community Transport Service to Northam is to continue beyond the trial period how likely are you to continue to use the service?

Answered: 29 Skipped: 0



| ANSWER CHOICES    | ▼ RESPONSES | •  |
|-------------------|-------------|----|
| ▼ Not likely to   | 20.69%      | 6  |
| ▼ Maybe sometimes | 24.14%      | 7  |
| ▼ Highly likely   | 55.17%      | 16 |
| TOTAL             |             | 29 |

Q6



How frequently do you think the service should operate?

Answered: 28 Skipped: 1



| ANSWER CHOICES | ▼ RESPONSES | •  |
|----------------|-------------|----|
| ▼ Weekly       | 82.14%      | 23 |
| ▼ Fortnightly  | 7.14%       | 2  |
| ▼ Monthly      | 10.71%      | 3  |
| TOTAL          |             | 28 |





If the Wundowie to NorthamCommunity Transport Service Continues how much would you be prepared to pay for a return journey to Northam?





Q8 Save as▼

Please share any other comments you have on the Community Transport Trial b