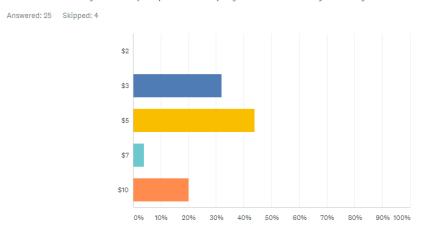

# C. OFFICER'S COMMENT

The matter of Council 'supporting local business' has been raised over a long period. To assist in providing a greater understanding of the purchasing

patterns of the Shire of Northam, the following graph summarises the payments made locally for the month of August 2019: