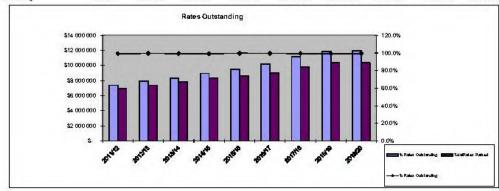

|             |              |             |             |             |             |             |            |              |
| 2 June                         |             |              |             |             |             |             |             |            |              |
| Total YTD                      | 51 949      | 38 905       | 47 443      | 62 554      | 29 105      | 43333       | 80 002      | 94 639     | 87543        |
| % Ytd Rates Outstanding        | 99.3%       | 99.5%        | 99.4%       | 99.3%       | 99.7%       | 99.6%       | 99.5%       | 992%       | 99.3%        |
| Ytd Outstanding                | 7 394 032   | 7 904 613    | 8352981     | 8956 335    | 9 479 942   | 10 212 222  | 11 193 452  | 11 940 996 | 11 994 590   |





#### 12.4.3 Sale of A15399, A15662 and A313

| Address:               | Several                                    |
|------------------------|--------------------------------------------|
| Owner:                 | Shire of Northam                           |
| Applicant:             | Internal                                   |
| File Reference:        | A15399, A15662, A313                       |
| Reporting Officer:     | Cheryl Greenough, Coordinator Governance / |
|                        | Administration                             |
| Responsible Officer:   | Chadd Hunt, Executive Manager Development  |
|                        | Services                                   |
| Officer Declaration of | Nil                                        |
| Interest:              |