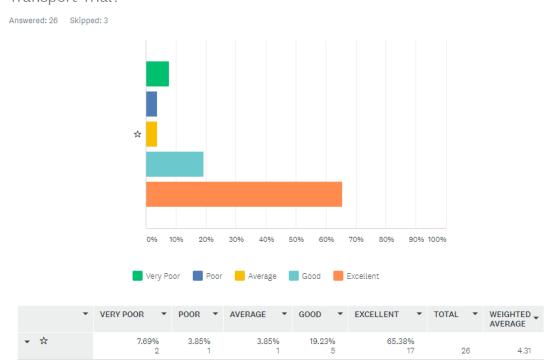

that the regular doctor service to Wundowie has now ceased, and residents need to access services in Northam.

Officers believe that evidence shows that there is a demonstrated need for the service, and are recommending that the service continue to operate one day per week.

Officers believe that the service will cost approximately \$5,000 to operate for the balance of the 2019/20 financial year. Officers are also proposing to charge \$5.00 for the bus, to assist in offsetting the costs.

#### **RECOMMENDATION**

That Council endorse the continuation of the Community bus service from Wundowie to Northam one day per week, with the budget to be amended at the mid-year budget review.



#### Attachment 1



As a passenger how would you rate your experience of the Community Transport Trial?





Q3



Did the transport trial assist you to access services not available in your town?

Answered: 27 Skipped: 2



| ANSWER CHOICES | RESPONSES | •  |
|----------------|-----------|----|
| ▼ Yes          | 88.89%    | 24 |
| ▼ No           | 11.11%    | 3  |
| TOTAL          |           | 27 |

Q4



Without the Community Bus Service how difficult is it for you to access services not available in your town?

Answered: 28 Skipped: 1



| ANSWER CHOICES        | • | RESPONSES | •  |
|-----------------------|---|-----------|----|
| ▼ Not difficult       |   | 21.43%    | 6  |
| ▼ Sometimes difficult |   | 28.57%    | 8  |
| ▼ Very difficult      |   | 50.00%    | 14 |
| TOTAL                 |   |           | 28 |



Q5



If the Community Transport Service to Northam is to continue beyo