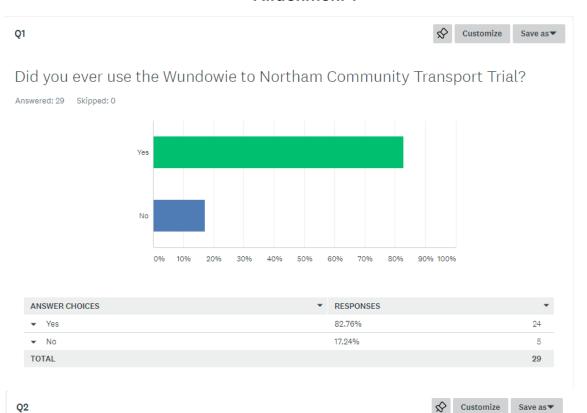

ment services being the main issues addressed. The service has increased in value given that the regular doctor service to Wundowie has now ceased, and residents need to access services in Northam.

Officers believe that evidence shows that there is a demonstrated need for the service, and are recommending that the service continue to operate one day per week.

Officers believe that the service will cost approximately \$5,000 to operate for the balance of the 2019/20 financial year. Officers are also proposing to charge \$5.00 for the bus, to assist in offsetting the costs.

#### **RECOMMENDATION**

That Council endorse the continuation of the Community bus service from Wundowie to Northam one day per week, with the budget to be amended at the mid-year budget review.



#### Attachment 1



As a passenger how would you rate your experience of the Community Transport Trial?





Q3



Did the transport trial assist you to access services not available in your town?

Answered: 27 Skipped: 2



| ANSWER CHOICES | RESPONSES | •  |
|----------------|-----------|----|
| ▼ Yes          | 88.89%    | 24 |
| ▼ No           | 11.11%    | 3  |
| TOTAL          |           | 27 |

Q4



Without the Community Bus Service how difficult is it for you to access services not available in your town?

Answered: 28 Skipped: 1



| ANSWER CHOICES        | • | RESPONSES | •  |
|-----------------------|---|-----------|----|
| ▼ Not difficult       |   | 21.43%    | 6  |
| ▼ Sometimes difficult |   | 28.57%    | 8  |
| ▼ Very difficult      |   | 50.00%    | 14 |
| TOTAL                 |   |