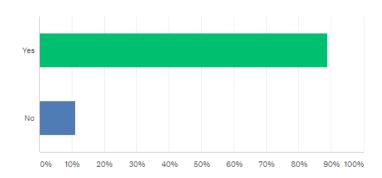

rs believe that evidence shows that there is a demonstrated need for the service, and are recommending that the service continue to operate one day per week.

Officers believe that the service will cost approximately \$5,000 to operate for the balance of the 2019/20 financial year. Officers are also proposing to charge \$5.00 for the bus, to assist in offsetting the costs.

#### **RECOMMENDATION**

That Council endorse the continuation of the Community bus service from Wundowie to Northam one day per week, with the budget to be amended at the mid-year budget review.



#### Attachment 1



As a passenger how would you rate your experience of the Community Transport Trial?





Q3



Did the transport trial assist you to access services not available in your town?

Answered: 27 Skipped: 2



| ANSWER CHOICES | RESPONSES | •  |
|----------------|-----------|----|
| ▼ Yes          | 88.89%    | 24 |
| ▼ No           | 11.11%    | 3  |
| TOTAL          |           | 27 |

Q4



Without the Community Bus Service how difficult is it for you to access services not available in your town?

Answered: 28 Skipped: 1



| ANSWER CHOICES        | • | RESPONSES | •  |
|-----------------------|---|-----------|----|
| ▼ Not difficult       |   | 21.43%    | 6  |
| ▼ Sometimes difficult |   | 28.57%    | 8  |
| ▼ Very difficult      |   | 50.00%    | 14 |
| TOTAL                 |   |           | 28 |



Q5



If the Community Transport Service to Northam is to continue beyond the trial period how likely are you to continue to use the service?

Answered: 29 Skipped: 0



| ANSWER CHOICES