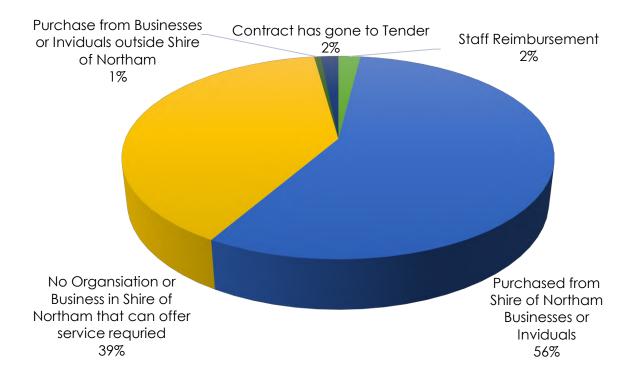

# C. OFFICER'S COMMENT

The matter of Council 'supporting local business' has been raised over a long period. To assist in providing a greater understanding of the purchasing

patterns of the Shire of Northam, the following graph summarises the payments made locally for the month of August 2019: