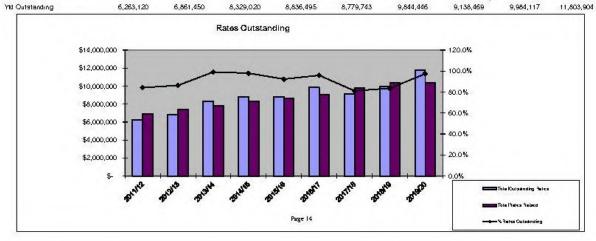

|               |             | 3           |             |             | 2           |              |
| Total YTD                      | 1,172,860                               | 1,081,968                               | 71,404        | 182,394     | 729,304     | 411,109     | 2,114,985   | 1,951,507   | 300,738      |
| %Ytd Rates Outstanding         | 84.2%                                   | 86.4%                                   | 99.2%         | 98.0%       | 92.3%       | 96.0%       | 81.2%       | 83.6%       | 97.5%        |
| Variation is                   | 9/35/5/52                               | 6000000                                 | 0.000.000.000 | -9.00000000 | 100 200 200 | 1000000     |             | -3.5000000  |              |







# MONTHLY STATEMENT OF FINANCIAL ACTIVITY FOR THE PERIOD ENDING 31 July 2019

## TABLE OF CONTENTS

Page

| Statem | nent of Financial Activity           | 2 to 4  |
|--------|--------------------------------------|---------|
| Notes  | to and Forming Part of the Statement |         |
|        | 1 Acquisition of Assets              | 5 to B  |
| 2      | 2 Disposal of Assets                 | 9 to 10 |
|        | 3 Information on Borrowings          | 11      |
| 4      | 4 Reserves                           | 12      |
|        | 5 Net Current Assets                 | 13      |
| (      | Rating Information                   | 14      |
|        |                                      |         |





#### SHIRE OF NORTHAM STATEMENT OF FINANCIAL ACTIVITY FOR THE PERIOD ENDING 31 July