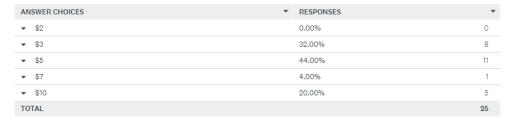

# C. OFFICER'S COMMENT

The matter of Council 'supporting local business' has been raised over a long period. To assist in providing a greater understanding of the purchasing

patterns of the Shire of Northam, the following graph summarises the payments made locally for the month of August 2019: