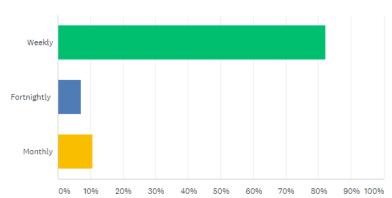

ped: 1



| ANSWER CHOICES        | • | RESPONSES | •  |
|-----------------------|---|-----------|----|
| ▼ Not difficult       |   | 21.43%    | 6  |
| ▼ Sometimes difficult |   | 28.57%    | 8  |
| ▼ Very difficult      |   | 50.00%    | 14 |
| TOTAL                 |   |           | 28 |



Q5



If the Community Transport Service to Northam is to continue beyond the trial period how likely are you to continue to use the service?

Answered: 29 Skipped: 0



| ANSWER CHOICES    | ▼ RESPONSES | •  |
|-------------------|-------------|----|
| ▼ Not likely to   | 20.69%      | 6  |
| ▼ Maybe sometimes | 24.14%      | 7  |
| ▼ Highly likely   | 55.17%      | 16 |
| TOTAL             |             | 29 |

Q6



How frequently do you think the service should operate?

Answered: 28 Skipped: 1



| ANSWER CHOICES | ▼ RESPONSES | •  |
|----------------|-------------|----|
| ▼ Weekly       | 82.14%      | 23 |
| ▼ Fortnightly  | 7.14%       | 2  |
| ▼ Monthly      | 10.71%      | 3  |
| TOTAL          |             | 28 |





If the Wundowie to NorthamCommunity Transport Service Continues how much would you be prepared to pay for a return journey to Northam?





Q8 Save as▼

Please share any other comments you have on the Community Transport Trial below:



# Ordinary Council Meeting Agenda 18 September 2019



| I feel it needs to continue