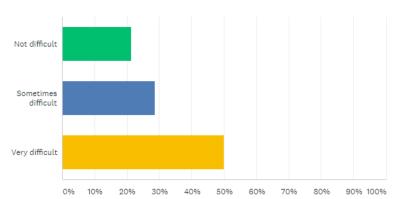

.00 for the bus, to assist in offsetting the costs.

#### **RECOMMENDATION**

That Council endorse the continuation of the Community bus service from Wundowie to Northam one day per week, with the budget to be amended at the mid-year budget review.



#### Attachment 1



As a passenger how would you rate your experience of the Community Transport Trial?





Q3



Did the transport trial assist you to access services not available in your town?

Answered: 27 Skipped: 2



| ANSWER CHOICES | RESPONSES | •  |
|----------------|-----------|----|
| ▼ Yes          | 88.89%    | 24 |
| ▼ No           | 11.11%    | 3  |
| TOTAL          |           | 27 |

Q4



Without the Community Bus Service how difficult is it for you to access services not available in your town?

Answered: 28 Skipped: 1



| ANSWER CHOICES        | • | RESPONSES | •  |
|-----------------------|---|-----------|----|
| ▼ Not difficult       |   | 21.43%    | 6  |
| ▼ Sometimes difficult |   | 28.57%    | 8  |
| ▼ Very difficult      |   | 50.00%    | 14 |
| TOTAL                 |   |           | 28 |



Q5



If the Community Transport Service to Northam is to continue beyond the trial period how likely are you to continue to use the service?

Answered: 29 Skipped: 0



| ANSWER CHOICES    | ▼ RESPONSES | •  |
|-------------------|-------------|----|
| ▼ Not likely to   | 20.69%      | 6  |
| ▼ Maybe sometimes | 24.14%      | 7  |
| ▼ Highly likely   | 55.17%      | 16 |
| TOTAL             |             | 29 |

Q6



How frequently do you think the service should operate?

Answered: 28 Skipped: 1



| ANSW