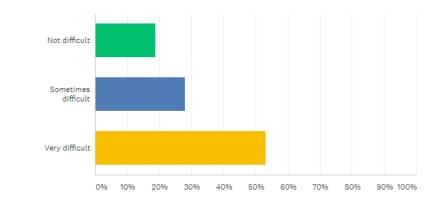

#### 12.5.1 Wundowie Community Bus Trial

Clarification was sought in relation to the following:

- Whether there is no longer a doctor service and if this is due to the bus or they decided not to service the area. The Chief Executive Officer advised it is the latter.
- Whether there is something in the pipeline for a doctor? The Chief Executive Officer advised that staff are currently working on a strategy to address the lack of a doctor and are hopeful for a positive outcome.
- Whether there were any additional public comments received that weren't electronic. The Executive Manager Community Services advised that some additional comments have been received over the past week with most of these being in support. These will be provided to Council accordingly.
- Whether a day or a certain number of appointments can be held by practices in Northam for Wundowie residents given there is no doctor in Wundowie. The Chief Executive Officer advised that as previously mentioned, staff are working on a strategy and should know the outcome in the next 4 weeks.
- Whether there is potentially funding available from the Department of Communities to run the bus. The Executive Manager Community Services advised this is unknown at this time.
- Whether charging a fee of \$5 is reasonable. The Executive Manager Community Services advised that the trial was previously a gold coin contribution to the service. It was believed that in order to make the running of the bus more viable a contribution was required. It was noted that Council was not basing this off full cost recovery and is more a contribution towards a community service as opposed to a fee for service. It was also advised that Council could determine otherwise in relation to the fee and decide not to charge this. The Chief Executive Officer advised that staff will provide some information in relation to what this may look like if based on full cost recovery.
- The Chief Executive Officer advised that the Officers recommendation will be adjusted to incorporate the recommended fee, this will also require absolute majority as it is an unbudgeted expense.

The amount TransWA charge for bus trips from Wundowie to Mundaring.
 The Executive Manager Community Services advised that staff have not looked at this however will make further enquiries.

#### Additional Comment

The proposed fee was based upon responses to the survey. A comparison table has been included in the report.

 Whether the bus driver will have the appropriate drivers licence. The Executive Manager Community Services confirmed that they will.