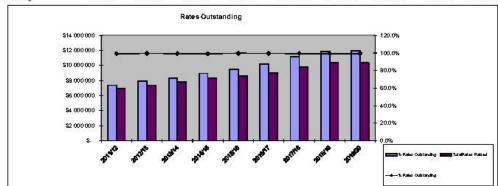

#### 12.4.2 Financial Statement for the period ending 31 July & 31 August 2019

Clarification was sought in relation to the following:

- Page 79, whether the headings should be 19/20 and 18/19. The
  Executive Manager Corporate Services confirmed the headings should
  be listed as this. This has been updated in the Ordinary Council Meeting
  agenda accordingly.
- Page 88, the rates current listed at \$14.4 million, is this the current asset collect in short term? The Executive Manager Corporate Services confirmed this was correct.
- Page 89, the big difference in rates outstanding, the Executive Manager Corporate Services advised this is the net and also includes other costs such as legal and waste.
- Accrued income, The Executive Manager Corporate Services advised that \$2.5 million relates to grant funding for the swimming pool project which Council has not yet received the grant income. In addition, \$235,000 relates to the Grass Valley Bush Fire building and WANNDRA.