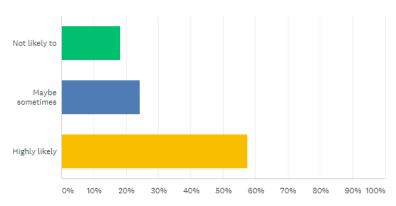

#### 12.5.1 Wundowie Community Bus Trial

Clarification was sought in relation to the following:

- Whether there is no longer a doctor service and if this is due to the bus or they decided not to service the area. The Chief Executive Officer advised it is the latter.
- Whether there is something in the pipeline for a doctor? The Chief Executive Officer advised that staff are currently working on a strategy to address the lack of a doctor and are hopeful for a positive outcome.
- Whether there were any additional public comments received that weren't electronic. The Executive Manager Community Services advised that some additional comments have been received over the past week with most of these being in support. These will be provided to Council accordingly.
- Whether a day or a certain number of appointments can be held by practices in Northam for Wundowie residents given there is no doctor in Wundowie. The Chief Executive Officer advised that as previously mentioned, staff are working on a strategy and should know the outcome in the next 4 weeks.
- Whether there is potentially funding available from the Department of Communities to run the bus. The Executive Manager Community Services advised this is unknown at this time.
- Whether charging a fee of \$5 is reasonable. The Executive Manager Community Services advised that the trial was previously a gold coin contribution to the service. It was believed that in order to make the running of the bus more viable a contribution was required. It was noted that Council was not basing this off full cost recovery and is more a contribution towards a community service as opposed to a fee for service. It was also advised that Council could determine otherwise in relation to the fee and decide not to charge this. The Chief Executive Officer advised that staff will provide some information in relation to what this may look like if based on full cost recovery.
- The Chief Executive Officer advised that the Officers recommendation will be adjusted to incorporate the recommended fee, this will also require absolute majority as it is an unbudgeted expense.

The amount TransWA charge for bus trips from Wundowie to Mundaring.
 The Executive Manager Community Services advised that staff have not looked at this however will make further enquiries.

#### Additional Comment

The proposed fee was based upon responses to the survey. A comparison table has been included in the report.

 Whether the bus driver will have the appropriate drivers licence. The Executive Manager Community Services confirmed that they will.