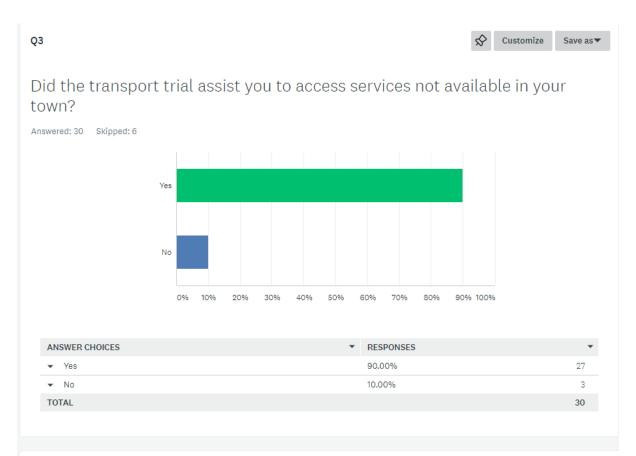

#### 12.5.1 Wundowie Community Bus Trial

Clarification was sought in relation to the following:

- Whether there is no longer a doctor service and if this is due to the bus or they decided not to service the area. The Chief Executive Officer advised it is the latter.
- Whether there is something in the pipeline for a doctor? The Chief Executive Officer advised that staff are currently working on a strategy to address the lack of a doctor and are hopeful for a positive outcome.
- Whether there were any additional public comments received that weren't electronic. The Executive Manager Community Services advised that some additional comments have been received over the past week with most of these being in support. These will be provided to Council accordingly.
- Whether a day or a certain number of appointments can be held by practices in Northam for Wundowie residents given there is no doctor in Wundowie. The Chief Executive Officer advised that as previously mentioned, staff are working on a strategy and should know the outcome in the next 4 weeks.
- Whether there is potentially funding available from the Department of Communities to run the bus. The Executive Manager Community Services advised this is unknown at this time.
- Whether charging a fee of \$5 is reasonable. The Executive Manager Community Services advised that the trial was previously a gold coin contribution to the service. It was believed that in order to make the running of the bus more viable a contribution was required. It was noted that Council was not basing this off full cost recovery and is more a contribution towards a community service as opposed to a fee for service. It was also advised that Council could determine otherwise in relation to the fee and decide not to charge this. The Chief Executive Officer advised that staff will provide some information in relation to what this may look like if based on full cost recovery.
- The Chief Executive Officer advised that the Officers recommendation will be adjusted to incorporate the recommended fee, this will also require absolute majority as it is an unbudgeted expense.

The amount TransWA charge for bus trips from Wundowie to Mundaring.
 The Executive Manager Community Services advised that staff have not looked at this however will make further enquiries.

#### Additional Comment

The proposed fee was based upon responses to the survey. A comparison table has been included in the report.

 Whether the bus driver will have the appropriate drivers licence. The Executive Manager Community Services confirmed that they will.