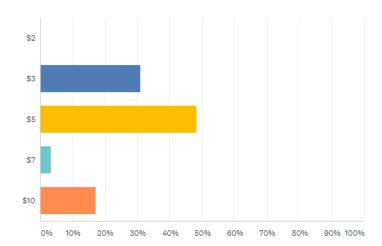

#### 12.5.1 Wundowie Community Bus Trial

Clarification was sought in relation to the following:

- Whether there is no longer a doctor service and if this is due to the bus or they decided not to service the area. The Chief Executive Officer advised it is the latter.
- Whether there is something in the pipeline for a doctor? The Chief Executive Officer advised that staff are currently working on a strategy to address the lack of a doctor and are hopeful for a positive outcome.
- Whether there were any additional public comments received that weren't electronic. The Executive Manager Community Services advised that some additional comments have been received over the past week with most of these being in support. These will be provided to Council accordingly.
- Whether a day or a certain number of appointments can be held by practices in Northam for Wundowie residents given there is no doctor in Wundowie. The Chief Executive Officer advised that as previously mentioned, staff are working on a strategy and should know the outcome in the next 4 weeks.
- Whether there is potentially funding available from the Department of Communities to run the bus. The Executive Manager Community Services advised this is unknown at this time.
- Whether charging a fee of \$5 is reasonable. The Executive Manager Community Services advised that the trial was previously a gold coin contribution to the service. It was believed that in order to make the running of the bus more viable a contribution was required. It was noted that Council was not basing this off full cost recovery and is more a contribution towards a community service as opposed to a fee for service. It was also advised that Council could determine otherwise in relation to the fee and decide not to charge this. The Chief Executive Officer advised that staff will provide some information in relation to what this may look like if based on full cost recovery.
- The Chief Executive Officer advised that the Officers recommendation will be adjusted to incorporate the recommended fee, this will also require absolute majority as it is an unbudgeted expense.