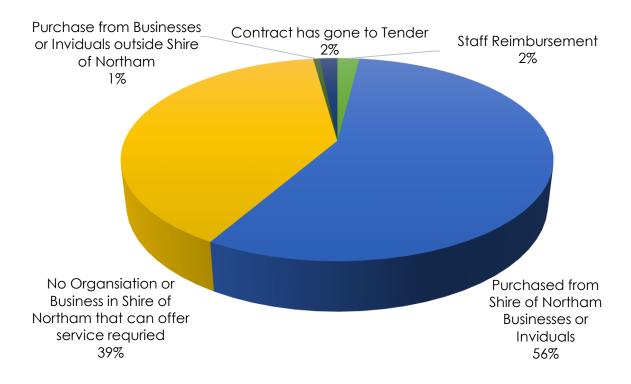

| There are processes in place to show compliance with relevant legislation |
| Property                | N/A                                                       | N/A                                     | N/A                                                                       |
| Environment             | N/A                                                       | N/A                                     | N/A                                                                       |

#### C. OFFICER'S COMMENT

The matter of Council 'supporting local business' has been raised over a long period. To assist in providing a greater understanding of the purchasing



patterns of the Shire of Northam, the following graph summarises the payments made locally for the month of August 2019:



#### **RECOMMENDATION**

That Council endorse the payments for the period 1 August 2019 to 31 August 2019, as listed, which have been made in accordance with the delegated authority reference number (M/F/F/Regs LGA 1995 \$5.42).

Time:



#### Attachment 1

02/09/2019 Shire of Northam 2:41:33PM

| Cheque /EFT<br>No | Date         | Name                           | Invoice Description                                                                                                                                                                                                    | Bank<br>Code | INV<br>Amount | Amount    |
|-------------------|--------------|--------------------------------|------------------------------------------------------------------------------------------------------