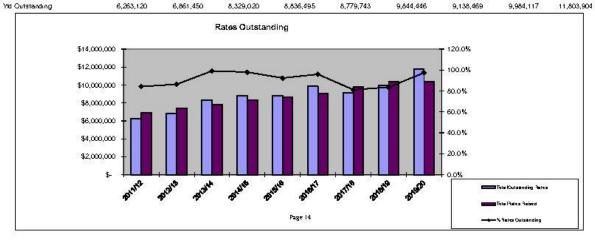

| 11 803 004   |







# MONTHLY STATEMENT OF FINANCIAL ACTIVITY FOR THE PERIOD ENDING 31 July 2019

#### TABLE OF CONTENTS

Page

| Stateme  | Statement of Financial Activity   |         |  |  |  |  |  |
|----------|-----------------------------------|---------|--|--|--|--|--|
| Notes to | and Forming Part of the Statement |         |  |  |  |  |  |
| 1        | Acquisition of Assets             | 5 to B  |  |  |  |  |  |
| 2        | Disposal of Assets                | 9 to 10 |  |  |  |  |  |
| 3        | Information on Borrowings         | 11      |  |  |  |  |  |
| 4        | Reserves                          | 12      |  |  |  |  |  |
| 5        | Net Current Assets                | 13      |  |  |  |  |  |
| 6        | Rating Information                | 14      |  |  |  |  |  |





#### SHIRE OF N