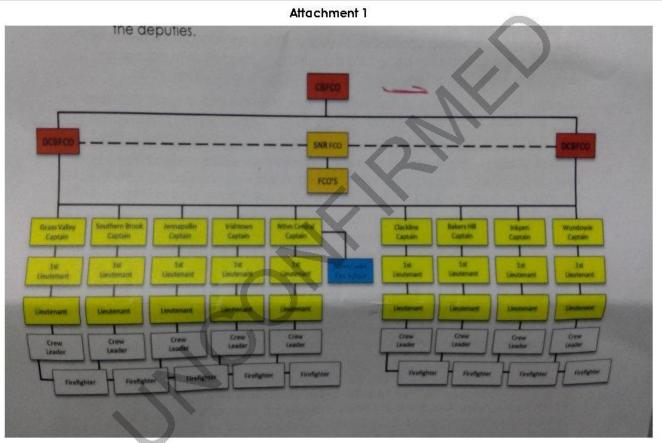

focus on emergency services both locally and interstate.

Officers believe the position of Chief Bush Fire Control Officer should remain a position held from within the volunteer Bushfire Brigade, albeit with some major changes to reduce the impact the position can take on the volunteer in the





role. This includes the reduction of administrative duties currently being undertaken by the CBFCO position.

Discussion with the current CBFCO have also indicated that a strategy needs to be developed to assist the incoming CBFCO to reduce the load, by sharing responsibility with the DCBFCO (s), BFCO's and Captains of each brigade.

At this current point in time Officers are not recommending the position of Chief Bush Fire Control Officer should be filled by a paid employee of council.













Mr Simon Peters and Jeffrey Roberts departed the meeting at 6:20pm and returned at 6:20pm.

## 6.4 GENERAL BUSINESS AT BFAC MEETINGS

#### MOTION / COMMITTEE DECISION

Minute No: BFAC.231

Moved: Mr Sam Moss Seconded: Mr Steve Gray

That Council include an agenda item for 'General Business' to future BFAC meetings for discussion/general business.

CARRIED 10/1

#### DISCUSSION

Discussion was held around the value of holding a session to discuss ideas and general matters outside the formal meeting processes. The Executive Manager Development Services advised that general business can be included at the end of the meeting however this would not be a decision making forum.

## **BACKGROUND**

Grass Valley BFB believes the inclusion of a general business session would be invaluable for