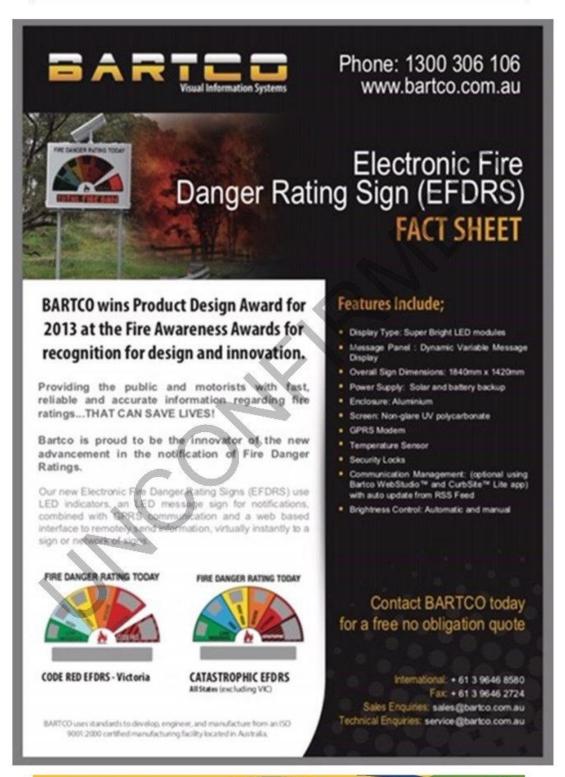

#### Northam VFRS - Electronic Fire Danger Rating Signs

"The Northam VFRS feel these should be placed at the main entrances to the town of Northam (East and West).

The exact locations can be debated during the meeting by delegates in order to get the best coverage.

The Northam VFRS feel this can go a long way to keeping the public better informed on fire danger ratings.

Some electronic signage models even have the ability to advise the public of other important fire/weather information etc. depending on model purchased."

#### Officer Comment

In the 2019-2020 Annual Budget Council have made provisions to co fund the rollout of electronic LED FDR signage. This co funding is reliant on a successful application through the National Disaster Resilience Programme (NDRP) funding that will be released later in the year.

Should the funding not be successful, staff will utilise the current budgeted amount to rollout 50% of the proposed project with further funding sources to be investigated to fund the remaining 50% of the rollout of 6 signs in strategically placed locations through the Shire of Northam.

## Chief's comments and recommendation's

Electronic Fire Danger Rating Signs (see photo on page 5).

It is something I have brought up at BFAC and the shire doesn't want to know anything about it as it costs money.

The Electronic Fire Danger Rating Signs can be installed anywhere as long as there is mobile signal. The LED board can be automatic linked to the BOM web site so as the FDR changers for the shire the board is updated. Also messages can be posted on the board if a harvest ban goes on or other massagers like TFD's and restricted & prohibited times.

Locations should be at main entrances to the shire and also into the town side of Northam.

- GEH east and west of the shire
- · Yilgarn Ave, Mitchell Ave
- York, Goomalling roads after other install have been done.

#### **Recommendations**

- The Shire purchase 2 Electronic Fire Danger Rating Signs for the 2019/20 season.
- The Shire approach WALGA to fund 2 other Electronic Fire Danger Rating Signs for the 2020/21 season.