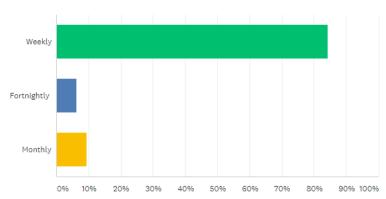

#### 12.5.1 Wundowie Community Bus Trial

Clarification was sought in relation to the following:

- Whether there is no longer a doctor service and if this is due to the bus or they decided not to service the area. The Chief Executive Officer advised it is the latter.
- Whether there is something in the pipeline for a doctor? The Chief Executive Officer advised that staff are currently working on a strategy to address the lack of a doctor and are hopeful for a positive outcome.
- Whether there were any additional public comments received that weren't electronic. The Executive Manager Community Services advised that some additional comments have been received over the past week with most of these being in support. These will be provided to Council accordingly.
- Whether a day or a certain number of appointments can be held by practices in Northam for Wundowie residents given there is no doctor in Wundowie. The Chief Executive Officer advised that as previously mentioned, staff are working on a strategy and should know the outcome in the next 4 weeks.
- Whether there is potentially funding available from the Department of Communities to run the bus. The Executive Manager Community Services advised this is unknown at this time.
- Whether charging a fee of \$5 is reasonable. The Executive Manager Community Services advised that the trial was previously a gold coin contribution to the service. It was believed that in order to make the running of the bus more viable a contribution was required. It was noted that Council was not basing this off full cost recovery and is more a contribution towards a community service as opposed to a fee for service. It was also advised that Council could determine otherwise in relation to the fee and decide not to charge this. The Chief Executive Officer advised that staff will provide some information in relation to what this may look like if based on full cost recovery.
- The Chief Executive Officer advised that the Officers recommendation will be adjusted to incorporate the recommended fee, this will also require absolute majority as it is an unbudgeted expense.

The amount TransWA charge for bus trips from Wundowie to Mundaring.
 The Executive Manager Community Services advised that staff have not looked at this however will make further enquiries.

#### Additional Comment

The proposed fee was based upon responses to the survey. A comparison table has been included in the report.

 Whether the bus driver will have the appropriate drivers licence. The Executive Manager Community Services confirmed that they will.