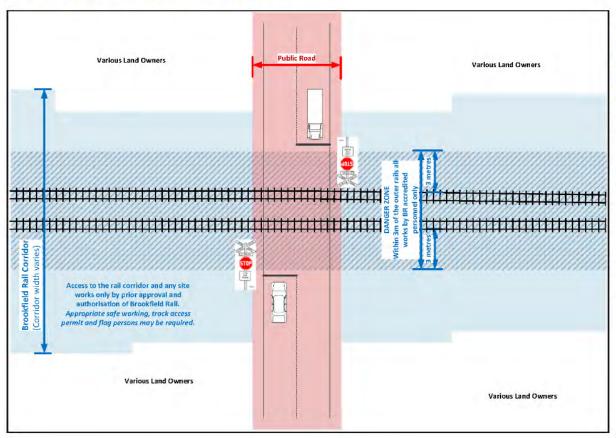

The specific actions assigned to the Shire of Northam emanating from the agreement include;

- Maintain the Road approaches up to three metres (3m) either side from the outside running rail.
- Arrange, undertake and maintain any vegetation clearing and/or removal of other physical obstructions on Roads to provide requisite driver visibility sightlines on the approaches to Level Crossings (including any negotiations with private property owners if required)
- Notify the Rail Infrastructure Manager of any road works planned, either
  of a temporary or permanent nature, in the vicinity of a crossing. (See
  section 9 of this Agreement)
- Notify the Rail Infrastructure Manager of any change in land use adjacent to an Interface or any change in Level Crossing use.
- Report to MRWA any damaged and unserviceable line marking and signage associated with a Level Crossing identified during inspection of the local road network in accordance with normal maintenance regimes.

reinstate or maintain safety at a crossing and which identifies

the entity responsible for the actions.

Danger Zone The area encompassing the rail lines and extending 3 metres

horizontally either side from the outer rails, including any