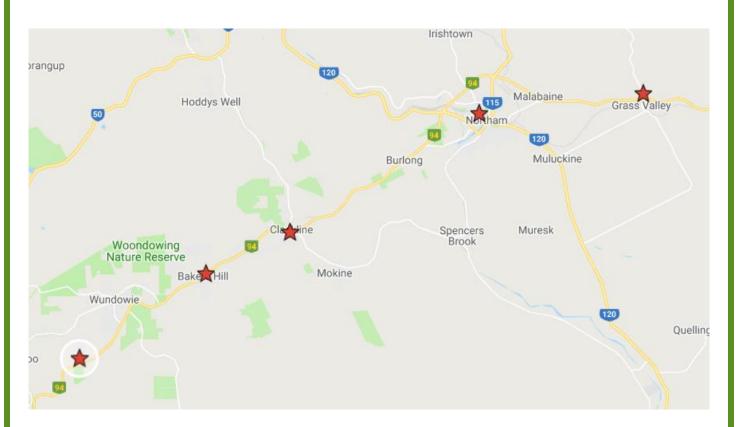

### **Public Standpipes, Water Sources**

The Shire of Northam has five public standpipes that operate by swipe card.

#### **Locations**

Bakers Hill - \$10.65/KL

Keane Street

Fittings 38mm & 100mm Camlock, 61mm BIC and Overhead standpipe

Clackline - \$9.79/KL

Cnr Lockyer and Spencers Brook Rd

Fittings 38mm & 100mm Camlock, 61mm BIC and Overhead standpipe

Northam - \$9.79/KL

Clarke Street

Fittings 38mm & 100mm Camlock and 61mm BIC

Grass Valley - \$10.65/KL

Cnr Clydesdale and Jennapullin Road

Fittings 38mm & 100mm Camlock and 61mm BIC

El Caballo - \$3.23/KL

**Bodeguero Way** 